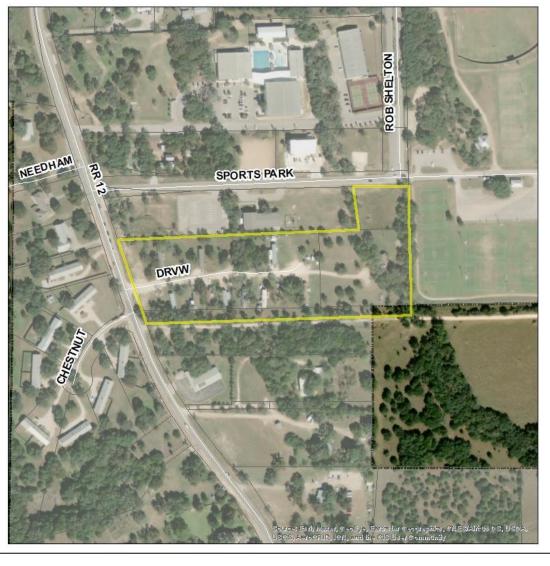

**Project Name:** CRTX Final Plat (PDD 11) **Property Location:** 27110 Ranch Road 12

**Legal Description:** 8.59 acres, out of the P.A. Smith Survey

**Applicant:** Chet Manning, Allen Harrison Company, LLC

## **Access and Transportation**

The applicant will extend Rob Shelton through the site and access the development through this extension.

#### **Site Information**

Location: Thurman 27110 Ranch Road 12

**Zoning Designation:** PDD #11