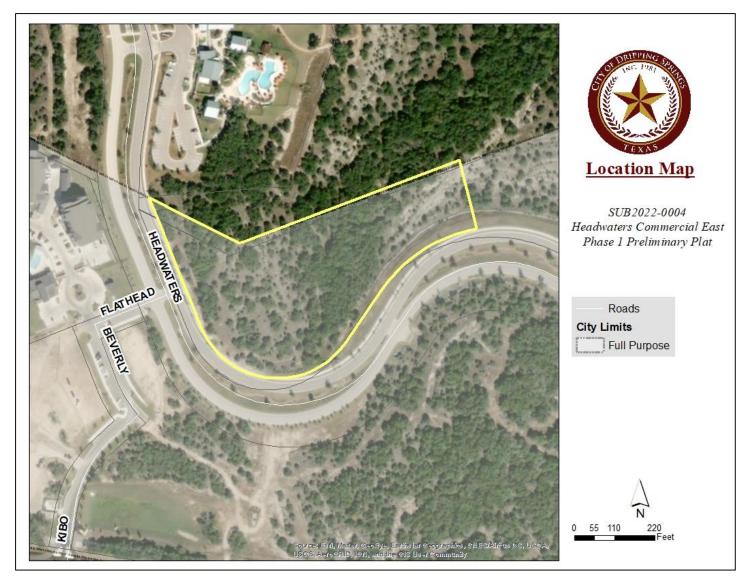

#### Overview

This final plat consists of four commercial lots within the Headwaters development

#### **Site Information**

Location: Headwaters Boulevard near Flathead Drive

Zoning Designation: PDD # 6