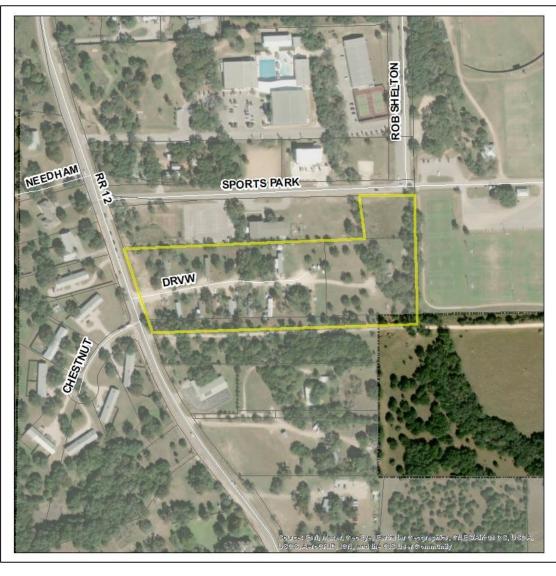

**Project Name:** CRTX Preliminary Plat (PDD 11)

**Property Location:** 27110 Ranch Road 12

**Legal Description:** 8.59 acres, out of the P.A. Smith Survey

**Applicant:** Chet Manning, Allen Harrison Company, LLC

## **Access and Transportation**

The applicant will extend Rob Shelton through the site and access the development through this extension.

#### **Site Information**

Location: Thurman 27110 Ranch Road 12

**Zoning Designation:** PDD #11