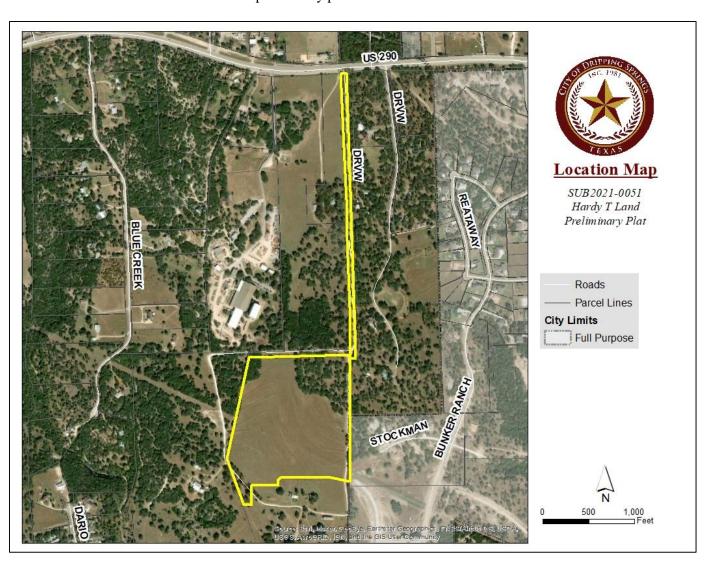

**Property Location:** 2901 W US 290

**Legal Description:** 79.61 Acres out of the Benjamin F Hanna Survey

**Applicant:** Civil and Environmental Consultants Inc. **Property Owner:** P&H Family Limited Partnership No. 1

#### **Location:**

2901 W US 290

**Zoning Designation: ETJ** 