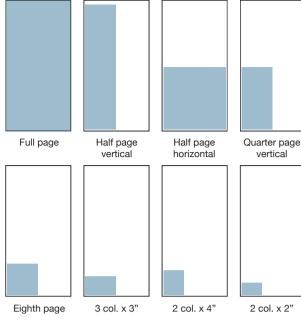

Rate Card #2024-8-1

Hays Free Press

Full Page 6 col. x 20.125 inches (10"w x 20.125"h) One X = \$1291 Four X = \$1097 Thirteen X = \$1031

Half Page 6 col. x 10 inches or 3 col. x 20.125 inches (10"w x 10"h) One X = \$645 Four X = \$550 Thirteen X = \$518

Quarter Page 3 col. x 10 inches (4.9375"w x 10"h) One X = \$330 Four X = \$289.50 Thirteen X = \$264

**Eighth Page** 3 col. x 5 inches (4.9375"w x 5"h) One X = \$172.50 Four X = \$146.60 Thirteen X = \$137.80

3 col. x 3 inches (4.9375"w x 3"h) One X = \$103.50 Four X = \$88 Thirteen X = \$83

2 col. x 4 inches (3.25"w x 4" h) One X = \$92 Four X = \$78.25 Thirteen X = \$73.50

2 col. x 2 inches (3.25"w x 2" h) One X = \$46 Four X = \$39.25Thirteen X = \$37

2 col x 2'

**News-Dispatch** 

Full Page 6 col. x 20.125 inches (10"w x 20.125"h) One X = \$1103 Four X = \$937 Thirteen X = \$880

Half Page 6 col. x 10 inches or 3 col. x 20.125 inches (10"w x 10"h) One X = \$540 Four X = \$459

Thirteen X = \$432

**Quarter Page** 3 col. x 10 inches (4.9375"w x 10"h) One X = \$280.50 Four X = \$238.50Thirteen X = \$224.40

**Eighth Page** 3 col. x 5 inches (4.9375"w x 5"h) One X = \$144.75 Four X = \$123 Thirteen X = \$116

3 col. x 3 inches (4.9375"w x 3"h) One X = \$86.85 Four X = \$73.75 Thirteen X =\$69.50

2 col. x 4 inches (3.25"w x 4" h) One X = \$77.25 Four X = \$65.50 Thirteen X =\$61.50

2 col. x 2 inches (3.25"w x 2" h) One X = \$38.50 Four X = \$32.75 Thirteen X = \$30.75