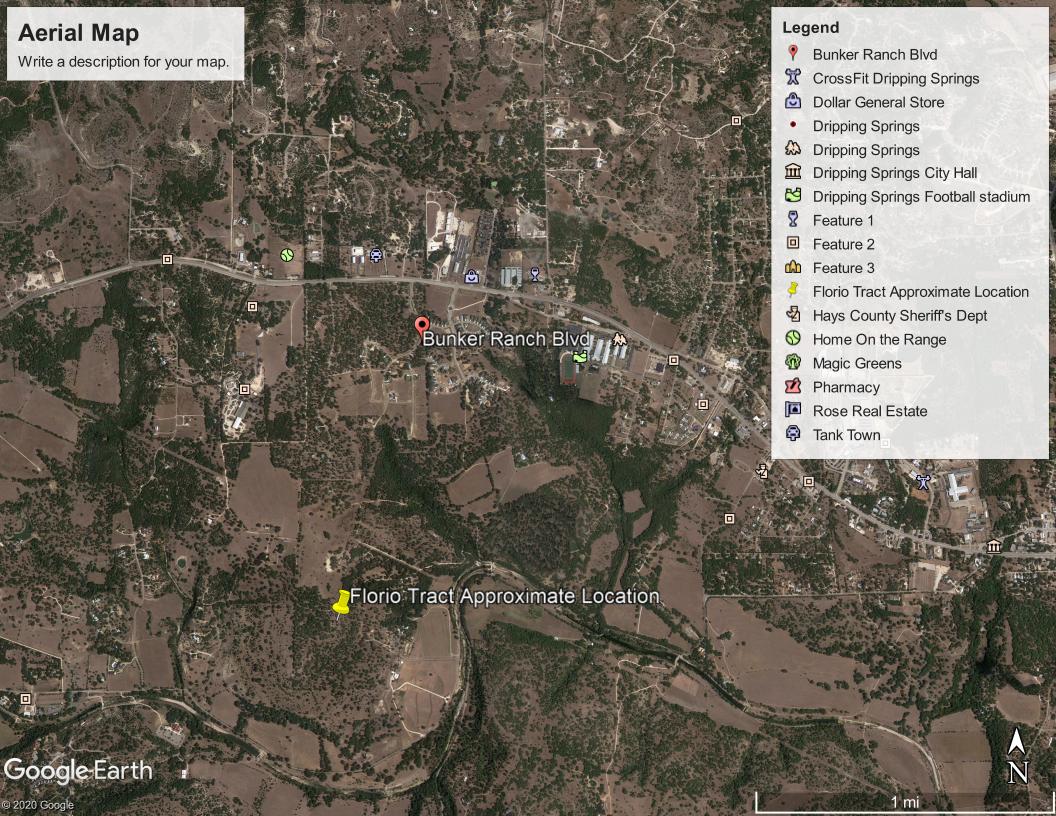

CEC Project 304-065

The property owners of the property below, Overlook at Bunker Ranch, LLC, request annexation into the full purpose city limits of Dripping Springs:

18.250 Acre Tract of Land out of the Benjamin F. Hanna Survey No. 28, and more particularly described in the Special Warranty Deed Filed and Recorded at Hays County Clerk Office on December 31, 2020 under Document No. 20061246.

| PROPERTY INFORMATION                                              |                                                                                                                                                                                |  |  |
|-------------------------------------------------------------------|--------------------------------------------------------------------------------------------------------------------------------------------------------------------------------|--|--|
| PROPERTY OWNER NAME                                               | Steve Harren                                                                                                                                                                   |  |  |
| PROPERTY ADDRESS                                                  | 2100 Creek Rd, DRIPPING SPRINGS, TX 78620                                                                                                                                      |  |  |
| CURRENT LEGAL DESCRIPTION                                         | 18.25 Acre Tract of Land described in Exhibit "A" of Deed Recorded under Hays County Document # 20061246                                                                       |  |  |
| TAX ID#                                                           | R14993                                                                                                                                                                         |  |  |
| CURRENT LAND USE                                                  | AG                                                                                                                                                                             |  |  |
| REQUESTED ZONING                                                  | SF2                                                                                                                                                                            |  |  |
| REASON FOR REQUEST (Attach extra sheet if necessary)              | Annex into full purpose city limits. The site will be served by DSWSC for water servive. Private septic wastewater facilities will be used. PEC will provide electric service. |  |  |
| INFORMATION ABOUT PROPOSED USES (Attach extra sheet if necessary) | SF Subdivision                                                                                                                                                                 |  |  |