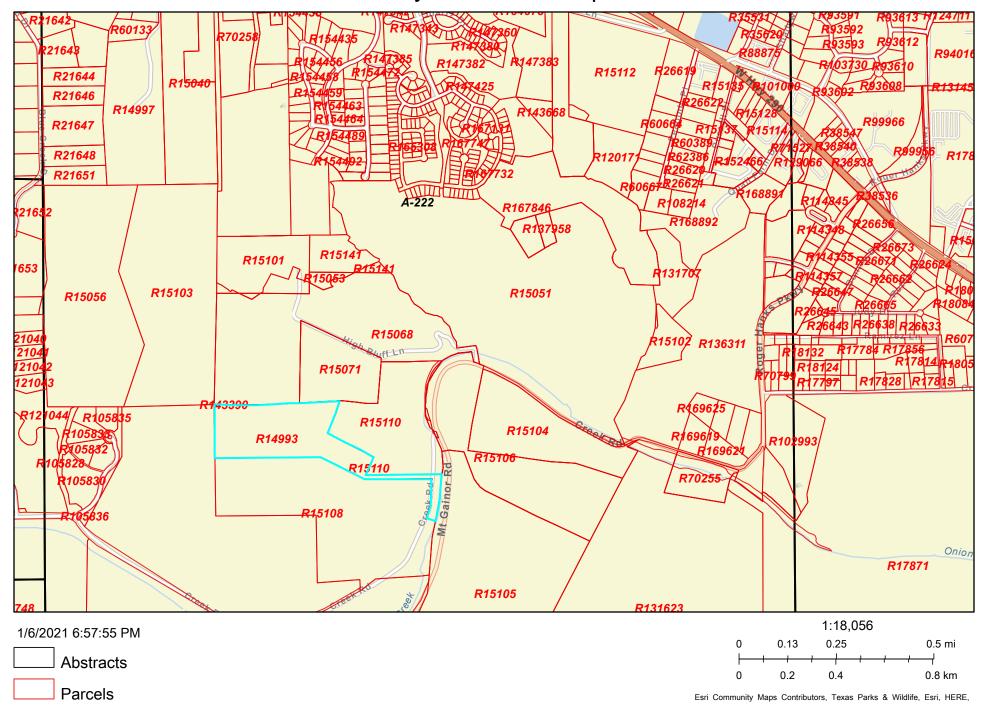

CEC Project 304-065

The property owners of the property below, Overlook at Bunker Ranch, LLC, request annexation into the full purpose city limits of Dripping Springs:

18.250 Acre Tract of Land out of the Benjamin F. Hanna Survey No. 28, and more particularly described in the Special Warranty Deed Filed and Recorded at Hays County Clerk Office on December 31, 2020 under Document No. 20061246.

| PROPERTY INFORMATION                                              |                                                                                                                                                                                |  |  |
|-------------------------------------------------------------------|--------------------------------------------------------------------------------------------------------------------------------------------------------------------------------|--|--|
| PROPERTY OWNER NAME                                               | Steve Harren                                                                                                                                                                   |  |  |
| PROPERTY ADDRESS                                                  | 2100 Creek Rd, DRIPPING SPRINGS, TX 78620                                                                                                                                      |  |  |
| CURRENT LEGAL DESCRIPTION                                         | 18.25 Acre Tract of Land described in Exhibit "A" of Deed Recorded under Hays County Document # 20061246                                                                       |  |  |
| TAX ID#                                                           | R14993                                                                                                                                                                         |  |  |
| CURRENT LAND USE                                                  | AG                                                                                                                                                                             |  |  |
| REQUESTED ZONING                                                  | SF2                                                                                                                                                                            |  |  |
| REASON FOR REQUEST (Attach extra sheet if necessary)              | Annex into full purpose city limits. The site will be served by DSWSC for water servive. Private septic wastewater facilities will be used. PEC will provide electric service. |  |  |
| INFORMATION ABOUT PROPOSED USES (Attach extra sheet if necessary) | SF Subdivision                                                                                                                                                                 |  |  |