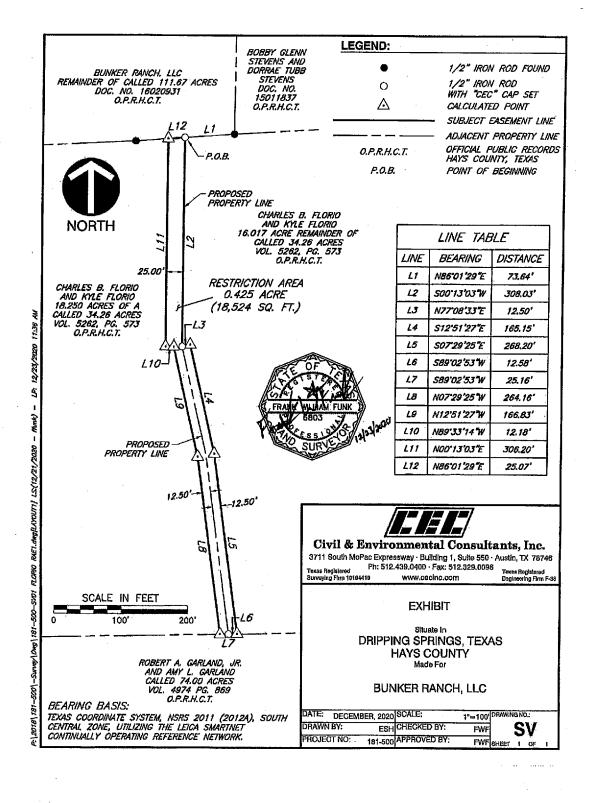

CEC Project 304-065

The property owners of the property below, Overlook at Bunker Ranch, LLC, request annexation into the full purpose city limits of Dripping Springs:

18.250 Acre Tract of Land out of the Benjamin F. Hanna Survey No. 28, and more particularly described in the Special Warranty Deed Filed and Recorded at Hays County Clerk Office on December 31, 2020 under Document No. 20061246.

| PROPERTY INFORMATION                                              |                                                                                                                                                                                |  |  |
|-------------------------------------------------------------------|--------------------------------------------------------------------------------------------------------------------------------------------------------------------------------|--|--|
| PROPERTY OWNER NAME                                               | Steve Harren                                                                                                                                                                   |  |  |
| PROPERTY ADDRESS                                                  | 2100 Creek Rd, DRIPPING SPRINGS, TX 78620                                                                                                                                      |  |  |
| CURRENT LEGAL DESCRIPTION                                         | 18.25 Acre Tract of Land described in Exhibit "A" of Deed Recorded under Hays County Document # 20061246                                                                       |  |  |
| TAX ID#                                                           | R14993                                                                                                                                                                         |  |  |
| CURRENT LAND USE                                                  | AG                                                                                                                                                                             |  |  |
| REQUESTED ZONING                                                  | SF2                                                                                                                                                                            |  |  |
| REASON FOR REQUEST (Attach extra sheet if necessary)              | Annex into full purpose city limits. The site will be served by DSWSC for water servive. Private septic wastewater facilities will be used. PEC will provide electric service. |  |  |
| INFORMATION ABOUT PROPOSED USES (Attach extra sheet if necessary) | SF Subdivision                                                                                                                                                                 |  |  |