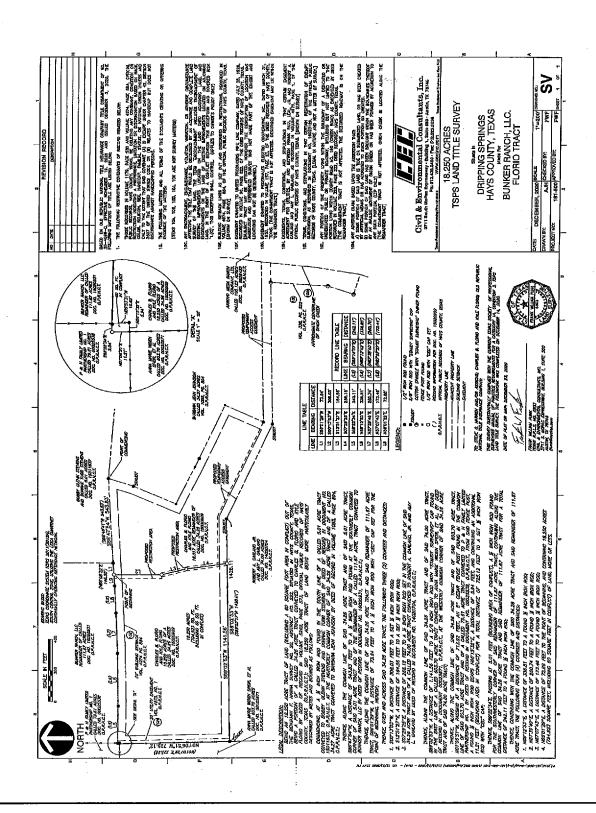

CEC Project 304-065

The property owners of the property below, Overlook at Bunker Ranch, LLC, request annexation into the full purpose city limits of Dripping Springs:

18.250 Acre Tract of Land out of the Benjamin F. Hanna Survey No. 28, and more particularly described in the Special Warranty Deed Filed and Recorded at Hays County Clerk Office on December 31, 2020 under Document No. 20061246.

| PROPERTY INFORMATION                                              |                                                                                                                                                                                |  |  |
|-------------------------------------------------------------------|--------------------------------------------------------------------------------------------------------------------------------------------------------------------------------|--|--|
| PROPERTY OWNER NAME                                               | Steve Harren                                                                                                                                                                   |  |  |
| PROPERTY ADDRESS                                                  | 2100 Creek Rd, DRIPPING SPRINGS, TX 78620                                                                                                                                      |  |  |
| CURRENT LEGAL DESCRIPTION                                         | 18.25 Acre Tract of Land described in Exhibit "A" of Deed Recorded under Hays County Document # 20061246                                                                       |  |  |
| TAX ID#                                                           | R14993                                                                                                                                                                         |  |  |
| CURRENT LAND USE                                                  | AG                                                                                                                                                                             |  |  |
| REQUESTED ZONING                                                  | SF2                                                                                                                                                                            |  |  |
| REASON FOR REQUEST (Attach extra sheet if necessary)              | Annex into full purpose city limits. The site will be served by DSWSC for water servive. Private septic wastewater facilities will be used. PEC will provide electric service. |  |  |
| INFORMATION ABOUT PROPOSED USES (Attach extra sheet if necessary) | SF Subdivision                                                                                                                                                                 |  |  |