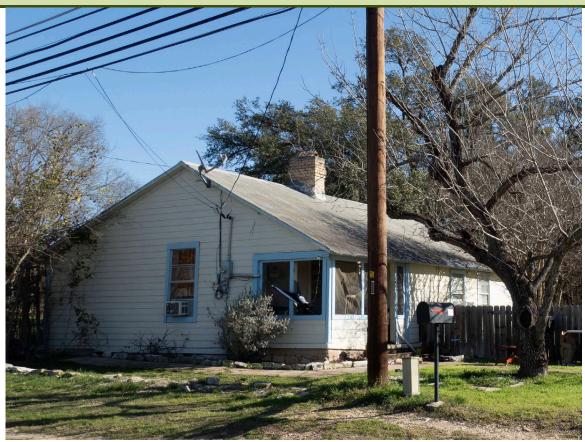

|
| ENDANGERED ☐ No ☐ Yes Building is leaning/sinking                                                                                                                                                                                                                                     |
|                                                                                                                                                                                                                                                                                       |

## **LOCATION MAP**



## **PHOTOGRAPHS**



View NE | West and south elevations



View E | West elevation

## OLD FITZHUGH ROAD HISTORIC DISTRICT | RESOURCE #36B

| ANCILLARY STRUCTURE #36B                                        |                                                 |
|-----------------------------------------------------------------|-------------------------------------------------|
| CATEGORY ⊠Building □Site □Structure □Object                     | CONSTRUCTION DATE 1910                          |
| CURRENT USE Garage                                              | HISTORIC USE Outbuilding                        |
| NO. OF STORIES 1                                                | EXTERIOR WALL CLADDING Vertical wood plank      |
| ROOF TYPE Side Gable                                            | ROOF MATERIAL Corrug