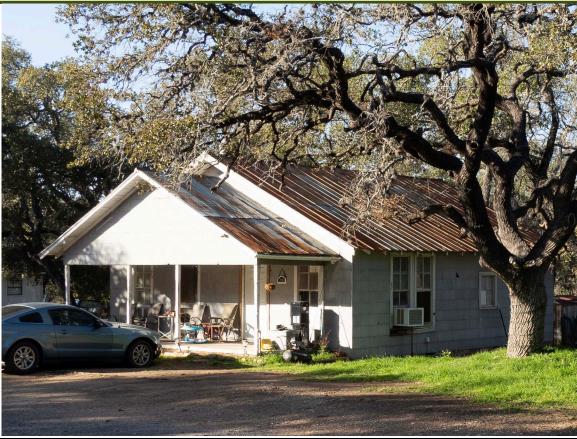

|  |
|                                                                                                                                          |                                           |  |  |  |

| PRIORITY ASSESSMENT                                                           |
|-------------------------------------------------------------------------------|
| PRIORITY High Medium Low                                                      |
| INTEGRITY                                                                     |
| ALTERATIONS Non-original roof; non-original porch posts; c. 2019 entry doors. |
| NOTES                                                                         |
| ENDANGERED No Yes                                                             |

## **LOCATION MAP**





View SW | North and west (primary) elevations



View NW | West (primary) and south elevations

### OLD FITZHUGH ROAD HISTORIC DISTRICT | RESOURCE #7B

| ANCILLARY STRUCTURE #7B                                                                                                       |                                         |  |  |  |
|-------------------------------------------------------------------------------------------------------------------------------|-----------------------------------------|--|--|--|
| CATEGORY ⊠Building ☐Site ☐Structure ☐Object                                                                                   | CONSTRUCTION DATE c. 1945               |  |  |  |
| CURRENT USE Garage