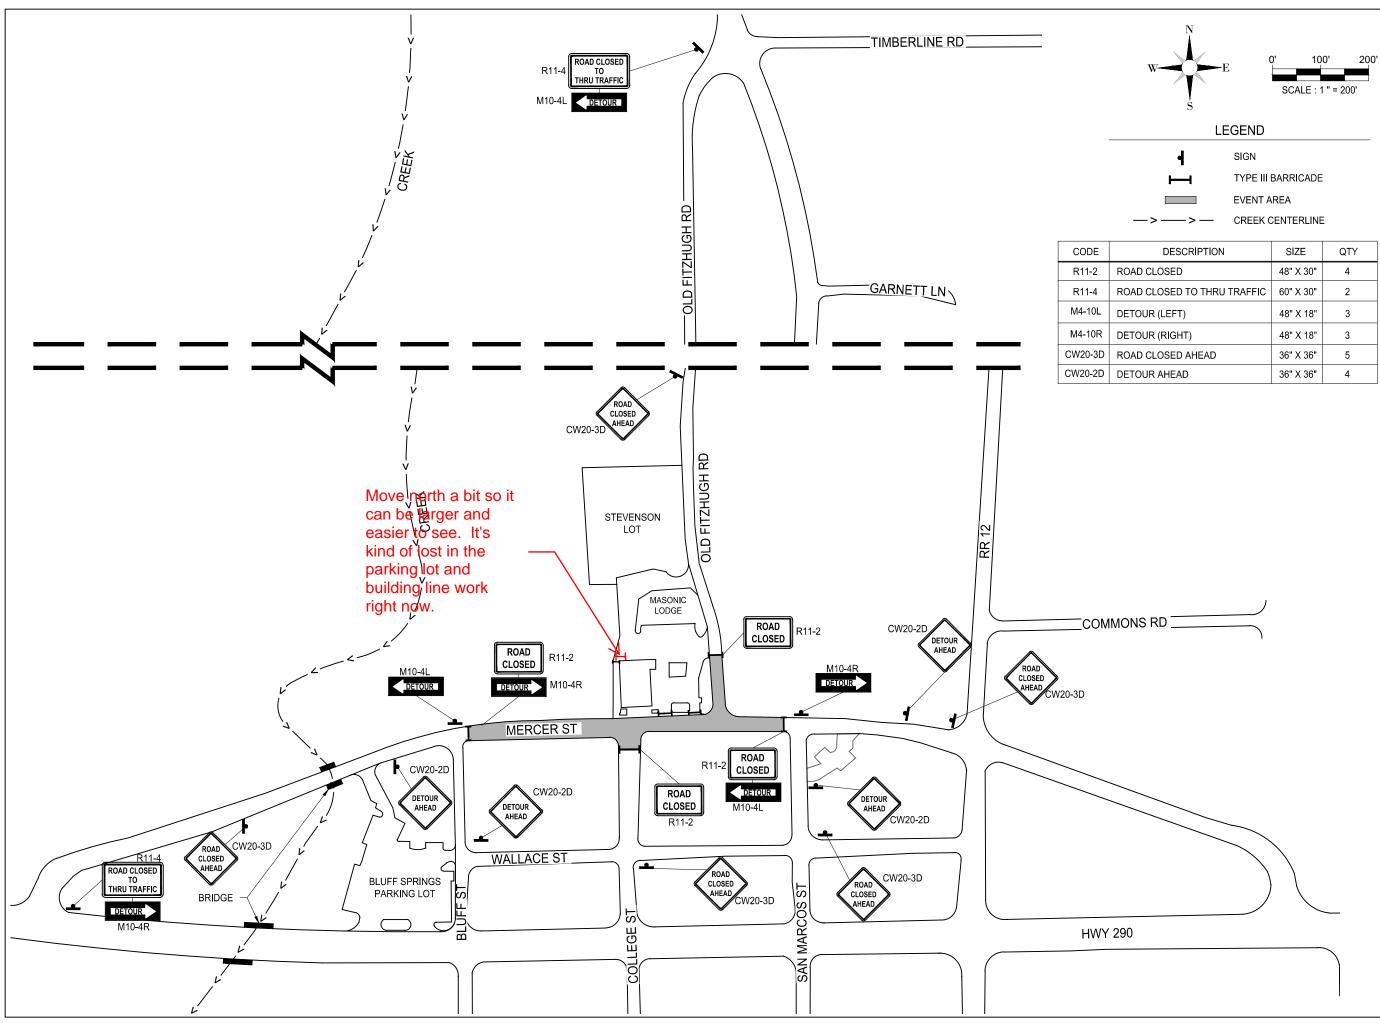

| 4 |  |
|---|--|
| Η |  |
|   |  |
| > |  |

| DESCRIPTION               | SIZE      | QTY |
|---------------------------|-----------|-----|
| AD CLOSED                 | 48" X 30" | 4   |
| AD CLOSED TO THRU TRAFFIC | 60" X 30" | 2   |
| TOUR (LEFT)               | 48" X 18" | 3   |
| TOUR (RIGHT)              | 48" X 18" | 3   |
| AD CLOSED AHEAD           | 36" X 36" | 5   |
| TOUR AHEAD                | 36" X 36" | 4   |