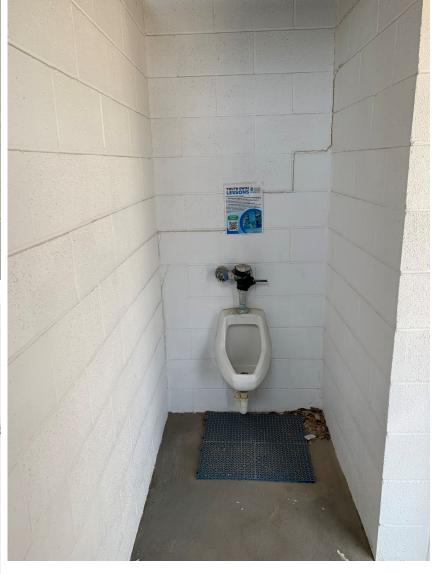

ts)            | \$ 25,000 |
| 10. | . FMP – Trail Extension Project                      | \$ 3,000  |

#### **Dependent on Alternative Funding:**

| Rathgeber Design and Construction Documents – Phase 1       | \$695,150 |
|-------------------------------------------------------------|-----------|
| SRP – New Lights at the Baseball Field: Phase I – HOT Funds | \$400,000 |

#### **Consider for 2027 Budget:**

| DSRP – Wayfinding Signage              | \$100,000 |
|----------------------------------------|-----------|
| Charro Ranch Park – Wayfinding Signage | \$100,000 |





#### PCS 2026 Proposed Org. Chart



Texas

DSRP Path To Pond



## <u>DSRP</u> Path To Pond



# DSRP RV Parking Lot To Playground



# DSRP RV Parking Lot To Playground



## Founders & SRP

Restroom Upgrades







# DSRP Trail Wayfinding



SRP Fence Project



SRP
Irrigation
Improvements to the Landscaping
Beds



# Founders Park Skatepark Lighting



| Luminaire Schedule |     |                  |       |                     |                    |     |
|--------------------|-----|------------------|-------|---------------------|--------------------|-----|
| Symbol             | Qty | Description      | LLF   | Luminaire<br>Lumens | Mounting<br>Height | Arm |
| +                  | 5   | FLT-IPL-T3-WW-09 | 0.900 | 1390                | 0, 12              | 0   |
|                    | • 6 | FLT-BFL-T4-WW-06 | 0.900 | 5991                | 25                 | 6   |







Founders Park
Trail Extension
Project



### SRP

Park Athletic Field Lighting:

Phase 1: Baseball Field



# SRP Athletic Fi