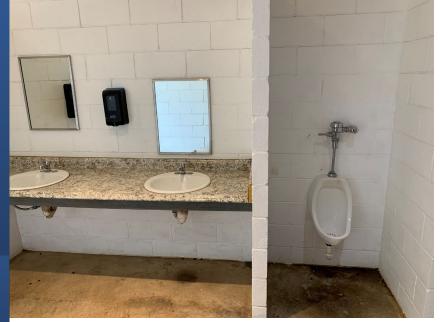

Lights)            | \$ 25,000 |
| 10. | . FMP – Trail Extension Project                      | \$ 3,000  |

#### **Dependent on Alternative Funding:**

| Rathgeber Design and Construction Documents – Phase 1       | \$695,150 |
|-------------------------------------------------------------|-----------|
| SRP – New Lights at the Baseball Field: Phase I – HOT Funds | \$400,000 |

#### **Consider for 2027 Budget:**

| DSRP – Wayfinding Signage              | \$100,000 |
|----------------------------------------|-----------|
| Charro Ranch Park – Wayfinding Signage | \$100,000 |





#### PCS 2026 Proposed Org. Chart



Texas

DSRP Path To Pond



## <u>DSRP</u> Path To Pond



# DSRP RV Parking Lot To Playground



# DSRP RV Parking Lot To Playground



## Founders & SRP

Restroom Upgrades







# DSRP Trail Wayfinding



SRP Fence Project



SRP
Irrigation
Improvements to the Landscaping
Beds



# Founders Park Skatepark Lighting



| Luminaire Schedule |     |                  |       |                     |                    |     |
|--------------------|-----|------------------|-------|---------------------|--------------------|-----|
| Symbol             | Qty | Description      | LLF   | Luminaire<br>Lumens | Mounting<br>Height | Arm |
| +                  | 5   | FLT-IPL-T3-WW-09 | 0.900 | 1390                | 0, 12              | 0   |
|                    | • 6 | FLT-BFL-T4-WW-06 | 0.900 | 5991                | 25                 | 6   |







Founders Park
Trail Extension
Project



### SRP

Park Athletic Field Lighting:

Phase 1: Baseball Field



# SRP Athleti