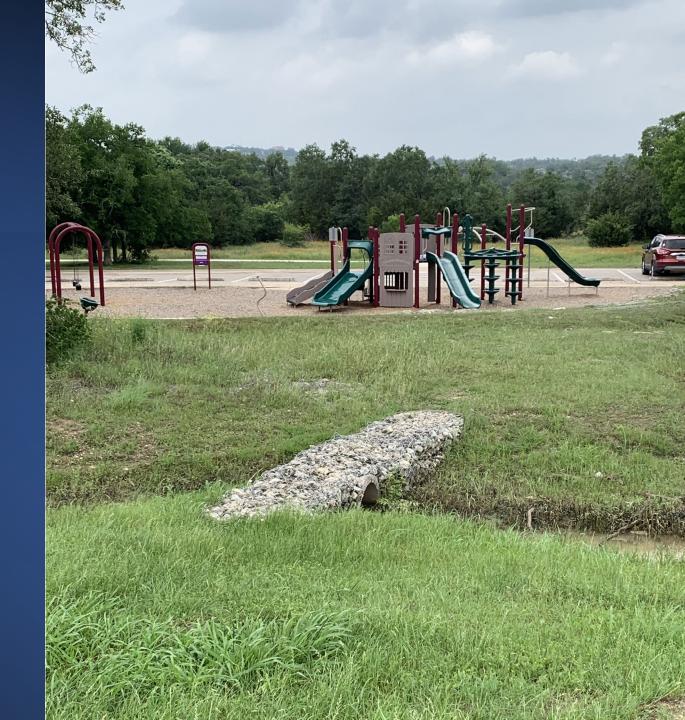

to Landscaping Beds    | \$ 15,000 |
| 9.  | Skate Park Improvements (Possible Lights)            | \$ 25,000 |
| 10. | . FMP – Trail Extension Project                      | \$ 3,000  |

#### **Dependent on Alternative Funding:**

| Rathgeber Design and Construction Documents – Phase 1       | \$695,150 |
|-------------------------------------------------------------|-----------|
| SRP – New Lights at the Baseball Field: Phase I – HOT Funds | \$400,000 |

#### **Consider for 2027 Budget:**

| DSRP – Wayfinding Signage              | \$100,000 |
|----------------------------------------|-----------|
| Charro Ranch Park – Wayfinding Signage | \$100,000 |





#### PCS 2026 Proposed Org. Chart



Texas

DSRP Path To Pond



## <u>DSRP</u> Path To Pond



# DSRP RV Parking Lot To Playground



# DSRP RV Parking Lot To Playground



## Founders & SRP

Restroom Upgrades







# DSRP Trail Wayfinding



SRP Fence Project



SRP
Irrigation
Improvements to the Landscaping
Beds



# Founders Park Skatepark Lighting



| Luminaire Schedule |     |                  |       |                     |                    |     |
|--------------------|-----|------------------|-------|---------------------|--------------------|-----|
| Symbol             | Qty | Description      | LLF   | Luminaire<br>Lumens | Mounting<br>Height | Arm |
| +                  | 5   | FLT-IPL-T3-WW-09 | 0.900 | 1390                | 0, 12              | 0   |
|                    | • 6 | FLT-BFL-T4-WW-06 | 0.900 | 5991                | 25                 | 6   |







Founders Park
Trail Extension
Project



#