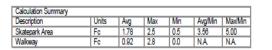

# Founders Park Skatepark Lighting

| Luminaire Schedule |     |                  |       |                     |                    |     |
|--------------------|-----|------------------|-------|---------------------|--------------------|-----|
| Symbol             | Qty | Description      | LLF   | Luminaire<br>Lumens | Mounting<br>Height | Arm |
| +                  | 5   | FLT-IPL-T3-WW-09 | 0.900 | 1390                | 0, 12              | 0   |
|                    | • 6 | FLT-BFL-T4-WW-06 | 0.900 | 5991                | 25                 | 6   |