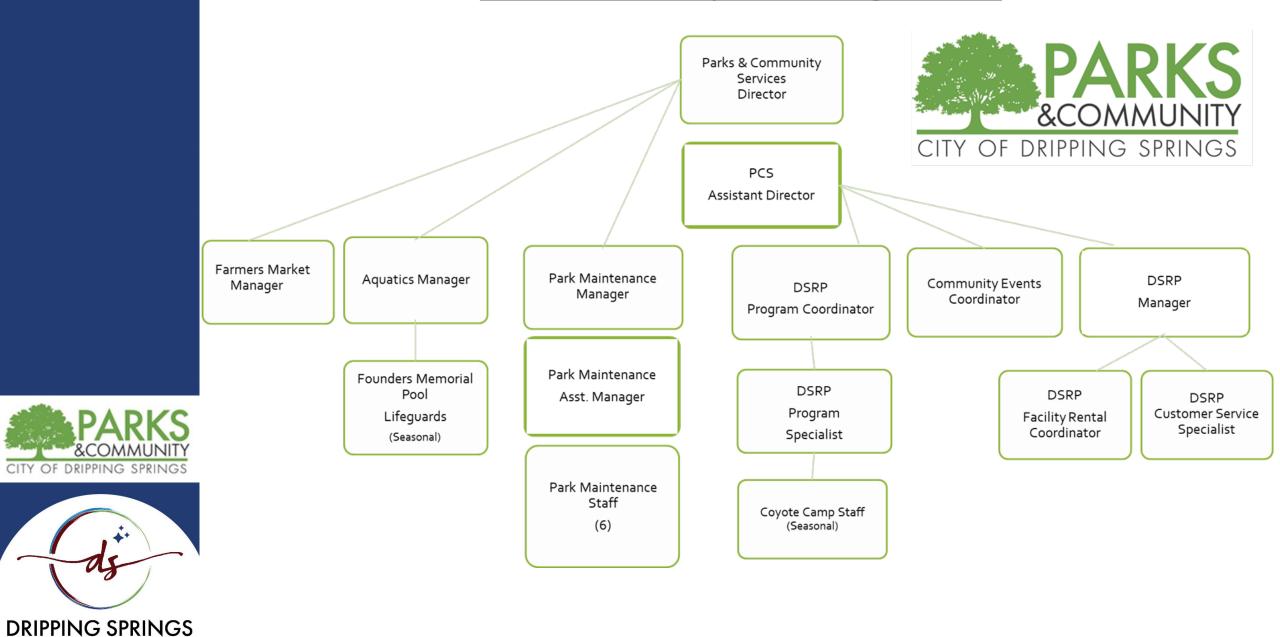

eplace Lights at Adult Softball Fields        | \$ 15,000 |
| 8.  | SRP – Irrigation Improvements to Landscaping Beds    | \$ 15,000 |
| 9.  | Skate Park Improvements (Possible Lights)            | \$ 25,000 |
| 10. | . FMP – Trail Extension Project                      | \$ 3,000  |

#### **Dependent on Alternative Funding:**

| Rathgeber Design and Construction Documents – Phase 1       | \$695,150 |
|-------------------------------------------------------------|-----------|
| SRP – New Lights at the Baseball Field: Phase I – HOT Funds | \$400,000 |

#### **Consider for 2027 Budget:**

| DSRP – Wayfinding Signage              | \$100,000 |
|----------------------------------------|-----------|
| Charro Ranch Park – Wayfinding Signage | \$100,000 |





#### PCS 2026 Proposed Org. Chart



Texas

DSRP Path To Pond



## <u>DSRP</u> Path To Pond



# DSRP RV Parking Lot To Playground



# DSRP RV Parking Lot To Playground



## Founders & SRP

Restroom Upgrades







# DSRP Trail Wayfinding



SRP Fence Project



SRP
Irrigation
Improvements to the Landscaping
Beds



# Founders Park Skatepark Lighting



| Luminaire Schedule |     |                  |       |                     |                    |     |
|--------------------|-----|------------------|-------|---------------------|--------------------|-----|
| Symbol             | Qty | Description      | LLF   | Luminaire<br>Lumens | Mounting<br>Height | Arm |
| +                  | 5   | FLT-IPL-T3-WW-09 | 0.900 | 1390                | 0, 12              | 0   |
|                    | • 6 | FLT-BFL-T4-WW-06 | 0.900 |