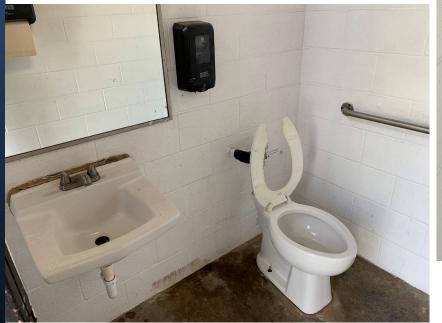

ghts)            | \$ 25,000 |
| 10. | . FMP – Trail Extension Project                      | \$ 3,000  |

#### **Dependent on Alternative Funding:**

| Rathgeber Design and Construction Documents – Phase 1       | \$695,150 |
|-------------------------------------------------------------|-----------|
| SRP – New Lights at the Baseball Field: Phase I – HOT Funds | \$400,000 |

#### **Consider for 2027 Budget:**

| DSRP – Wayfinding Signage              | \$100,000 |
|----------------------------------------|-----------|
| Charro Ranch Park – Wayfinding Signage | \$100,000 |





#### PCS 2026 Proposed Org. Chart



Texas

DSRP Path To Pond



## <u>DSRP</u> Path To Pond



# DSRP RV Parking Lot To Playground



# DSRP RV Parking Lot To Playground



## Founders & SRP

Restroom Upgrades







# DSRP Trail Wayfinding



SRP Fence Project



SRP
Irrigation
Improvements to the Landscaping
Beds



# Founders Park Skatepark Lighting



| Luminaire Schedule |     |                  |       |                     |                    |     |
|--------------------|-----|------------------|-------|---------------------|--------------------|-----|
| Symbol             | Qty | Description      | LLF   | Luminaire<br>Lumens | Mounting<br>Height | Arm |
| +                  | 5   | FLT-IPL-T3-WW-09 | 0.900 | 1390                | 0, 12              | 0   |
|                    | • 6 | FLT-BFL-T4-WW-06 | 0.900 | 5991                | 25                 | 6   |







Founders Park
Trail Extension
Project



### SRP

Park Athletic Field Lighting:

Phase 1: Baseball Field



# SRP Athletic