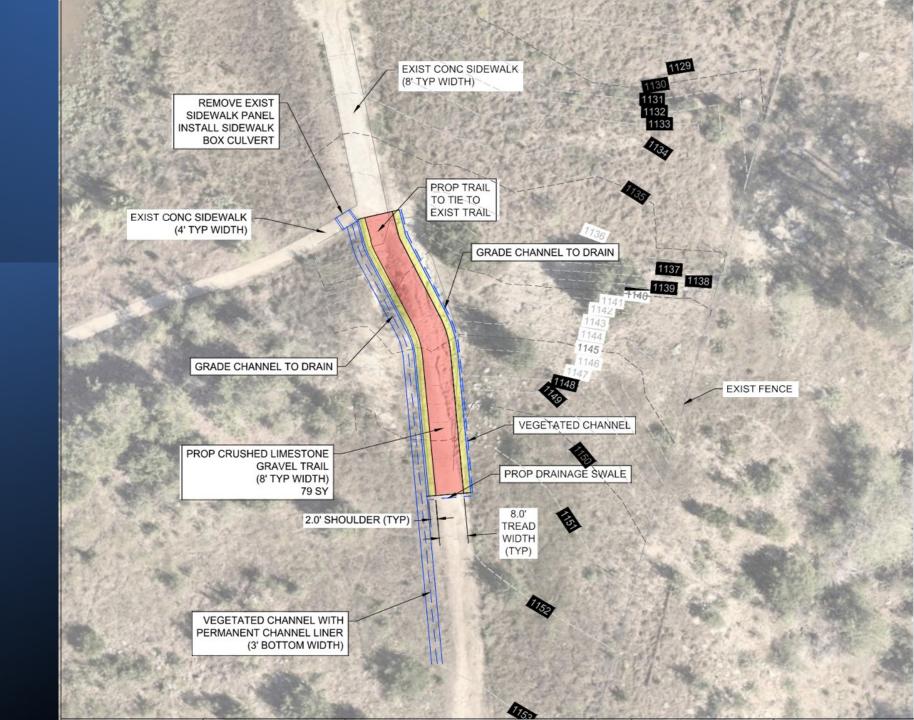

| 8.  | SRP – Irrigation Improvements to Landscaping Beds    | \$ 15,000 |
| 9.  | Skate Park Improvements (Possible Lights)            | \$ 25,000 |
| 10. | . FMP – Trail Extension Project                      | \$ 3,000  |

#### **Dependent on Alternative Funding:**

| Rathgeber Design and Construction Documents – Phase 1       | \$695,150 |
|-------------------------------------------------------------|-----------|
| SRP – New Lights at the Baseball Field: Phase I – HOT Funds | \$400,000 |

#### **Consider for 2027 Budget:**

| DSRP – Wayfinding Signage              | \$100,000 |
|----------------------------------------|-----------|
| Charro Ranch Park – Wayfinding Signage | \$100,000 |





#### PCS 2026 Proposed Org. Chart



Texas

DSRP Path To Pond



## <u>DSRP</u> Path To Pond



# DSRP RV Parking Lot To Playground



# DSRP RV Parking Lot To Playground



## Founders & SRP

Restroom Upgrades







# DSRP Trail Wayfinding



SRP Fence Project



SRP
Irrigation
Improvements to the Landscaping
Beds



# Founders Park Skatepark Lighting



| Luminaire Schedule |     |                  |       |                     |                    |     |
|--------------------|-----|------------------|-------|---------------------|--------------------|-----|
| Symbol             | Qty | Description      | LLF   | Luminaire<br>Lumens | Mounting<br>Height | Arm |
| +                  | 5   | FLT-IPL-T3-WW-09 | 0.900 | 1390                | 0, 12              | 0   |
|                    | • 6 | FLT-BFL-T4-WW-06 | 0.900 | 5991                | 25                 | 6   |







Fou