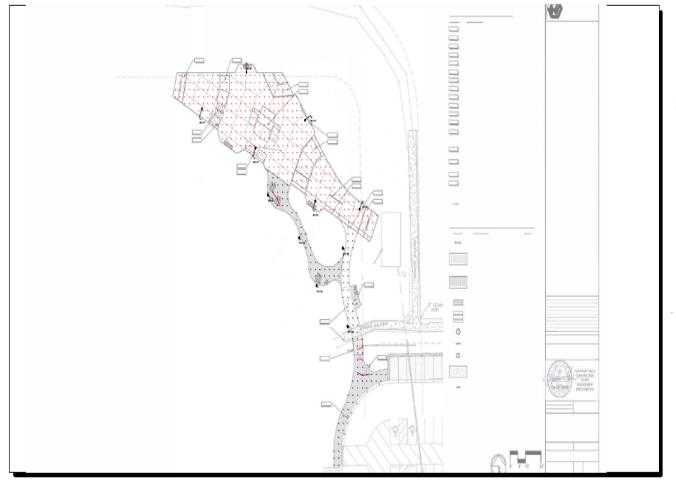

# Founders Park Skatepark Lighting

| Luminaire Schedule |     |                  |       |                     |                    |     |
|--------------------|-----|------------------|-------|---------------------|--------------------|-----|
| Symbol             | Qty | Description      | LLF   | Luminaire<br>Lumens | Mounting<br>Height | Arm |
| +                  | 5   | FLT-IPL-T3-WW-09 | 0.900 | 1390                | 0, 12              | 0   |
|                    | • 6 | FLT-BFL-T4-WW-06 | 0.900 | 5991                | 25                 | 6   |