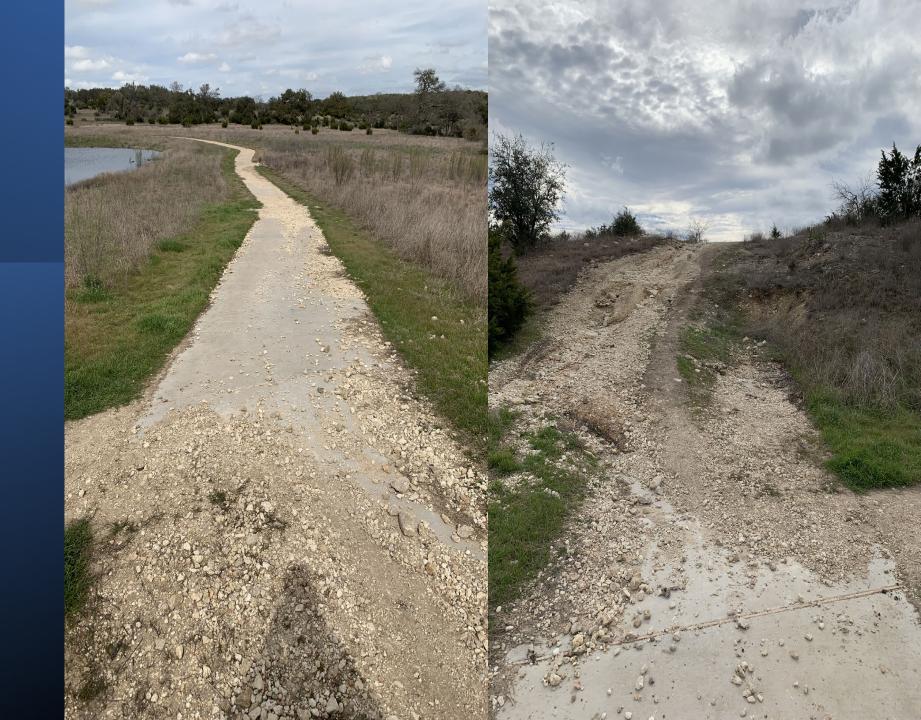

all Fields        | \$ 15,000 |
| 8.  | SRP – Irrigation Improvements to Landscaping Beds    | \$ 15,000 |
| 9.  | Skate Park Improvements (Possible Lights)            | \$ 25,000 |
| 10. | . FMP – Trail Extension Project                      | \$ 3,000  |

#### **Dependent on Alternative Funding:**

| Rathgeber Design and Construction Documents – Phase 1       | \$695,150 |
|-------------------------------------------------------------|-----------|
| SRP – New Lights at the Baseball Field: Phase I – HOT Funds | \$400,000 |

#### **Consider for 2027 Budget:**

| DSRP – Wayfinding Signage              | \$100,000 |
|----------------------------------------|-----------|
| Charro Ranch Park – Wayfinding Signage | \$100,000 |





#### PCS 2026 Proposed Org. Chart



Texas

DSRP Path To Pond



## <u>DSRP</u> Path To Pond



# DSRP RV Parking Lot To Playground



# DSRP RV Parking Lot To Playground



## Founders & SRP

Restroom Upgrades







# DSRP Trail Wayfinding



SRP Fence Project



SRP
Irrigation
Improvements to the Landscaping
Beds



# Founders Park Skatepark Lighting



| Luminaire Schedule |     |                  |       |                     |                    |     |
|--------------------|-----|------------------|-------|---------------------|--------------------|-----|
| Symbol             | Qty | Description      | LLF   | Luminaire<br>Lumens | Mounting<br>Height | Arm |
| +                  | 5   | FLT-IPL-T3-WW-09 | 0.900 | 1390                | 0, 12              | 0   |
|                    | • 6 | FLT-BFL-T4-WW-06 | 0.900 | 5991                | 25