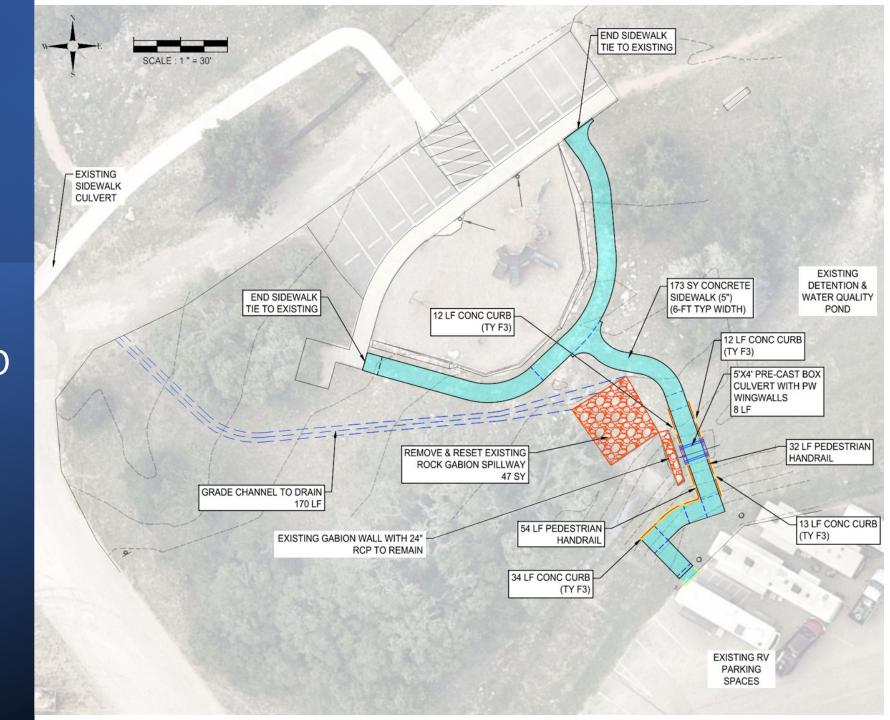

9.  | Skate Park Improvements (Possible Lights)            | \$ 25,000 |
| 10. | . FMP – Trail Extension Project                      | \$ 3,000  |

#### **Dependent on Alternative Funding:**

| Rathgeber Design and Construction Documents – Phase 1       | \$695,150 |
|-------------------------------------------------------------|-----------|
| SRP – New Lights at the Baseball Field: Phase I – HOT Funds | \$400,000 |

#### **Consider for 2027 Budget:**

| DSRP – Wayfinding Signage              | \$100,000 |
|----------------------------------------|-----------|
| Charro Ranch Park – Wayfinding Signage | \$100,000 |





#### PCS 2026 Proposed Org. Chart



Texas

DSRP Path To Pond



## <u>DSRP</u> Path To Pond



# DSRP RV Parking Lot To Playground



# DSRP RV Parking Lot To Playground



## Founders & SRP

Restroom Upgrades







# DSRP Trail Wayfinding



SRP Fence Project



SRP
Irrigation
Improvements to the Landscaping
Beds



# Founders Park Skatepark Lighting



| Luminaire Schedule |     |                  |       |                     |                    |     |
|--------------------|-----|------------------|-------|---------------------|--------------------|-----|
| Symbol             | Qty | Description      | LLF   | Luminaire<br>Lumens | Mounting<br>Height | Arm |
| +                  | 5   | FLT-IPL-T3-WW-09 | 0.900 | 1390                | 0, 12              | 0   |
|                    | • 6 | FLT-BFL-T4-WW-06 | 0.900 | 5991                | 25                 | 6   |







Founders Park
Trail Extension
Project



### SRP

Park Athletic Field Lighting: