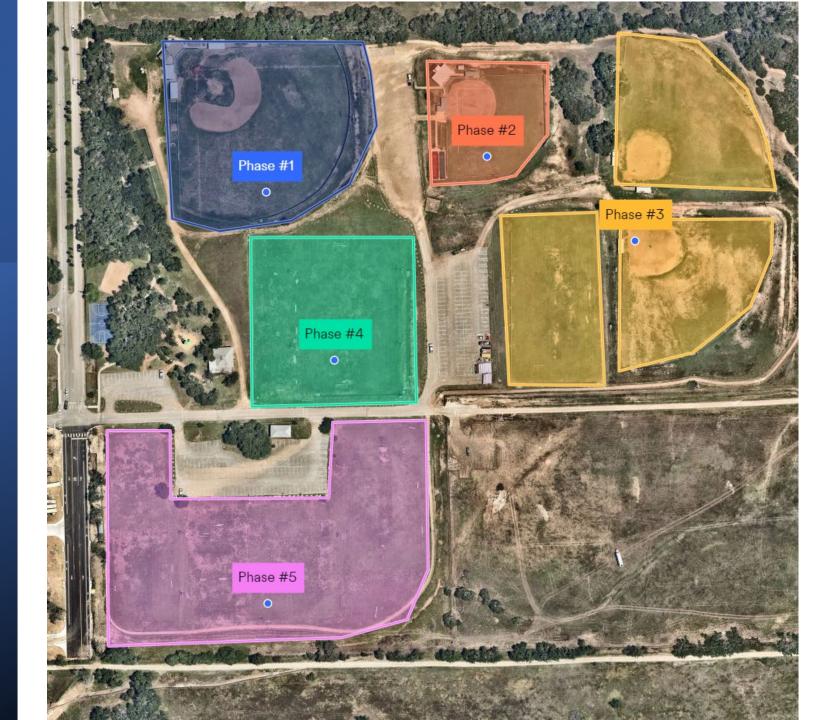

### SRP

Park Athletic Field Lighting:

Phase 1: Baseball Field

# SRP Athletic Field Lighting Estimates

| Phase 1: Baseball Field                       | \$  | 400,000  |
|-----------------------------------------------|-----|----------|
| Phase 2: Softball Field                       | \$  | 250,000  |
| Phase 3: Adult Softball Fields + Soccer Field | \$1 | ,000,000 |
| Phase 4: Soccer Fields (Middle)               | \$  | 350,000  |
| Phase 5: Soccer Fields (South)                | \$  | 650,000  |
| Sub Total                                     | \$2 | ,650,000 |
| Contingency (10%)                             | \$  | 265,000  |
| Total                                         | \$2 | ,915,000 |