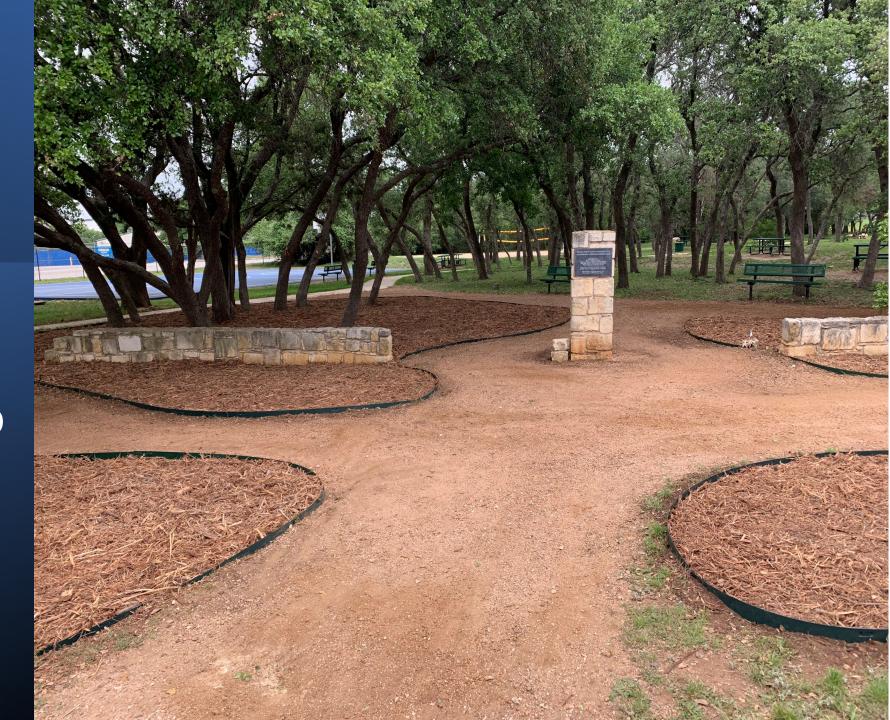

#### **Dependent on Alternative Funding:**

| Rathgeber Design and Construction Documents – Phase 1       | \$695,150 |
|-------------------------------------------------------------|-----------|
| SRP – New Lights at the Baseball Field: Phase I – HOT Funds | \$400,000 |

#### **Consider for 2027 Budget:**

| DSRP – Wayfinding Signage              | \$100,000 |
|----------------------------------------|-----------|
| Charro Ranch Park – Wayfinding Signage | \$100,000 |





#### PCS 2026 Proposed Org. Chart



Texas

DSRP Path To Pond



## <u>DSRP</u> Path To Pond



# DSRP RV Parking Lot To Playground



# DSRP RV Parking Lot To Playground



## Founders & SRP

Restroom Upgrades







# DSRP Trail Wayfinding



SRP Fence Project



SRP
Irrigation
Improvements to the Landscaping
Beds



# Founders Park Skatepark Lighting



| Luminaire Schedule |     |                  |       |                     |                    |     |
|--------------------|-----|------------------|-------|---------------------|--------------------|-----|
| Symbol             | Qty | Description      | LLF   | Luminaire<br>Lumens | Mounting<br>Height | Arm |
| +                  | 5   | FLT-IPL-T3-WW-09 | 0.900 | 1390                | 0, 12              | 0   |
|                    | • 6 | FLT-BFL-T4-WW-06 | 0.900 | 5991                | 25                 | 6   |







Founders Park
Trail Extension
Project



### SRP

Park Athletic Field Lighting:

Phase 1: Baseball Field



# SRP Athletic Field Lighting Estimates

| Phase 1: Baseball Field                       | \$  | 400,000  |
|-----------