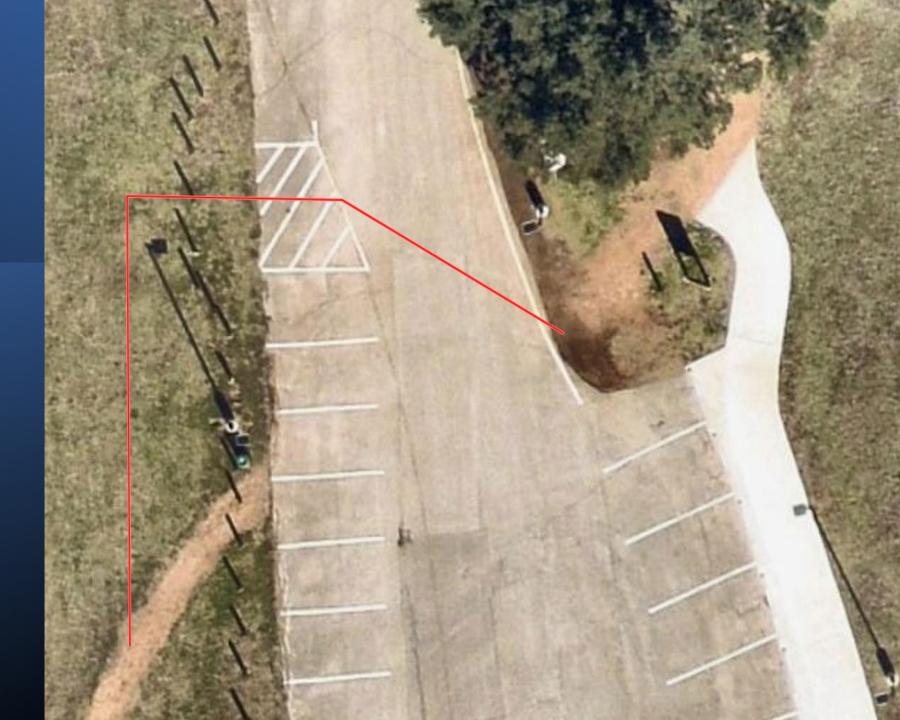

d



# DSRP RV Parking Lot To Playground



## Founders & SRP

Restroom Upgrades







# DSRP Trail Wayfinding



SRP Fence Project



SRP
Irrigation
Improvements to the Landscaping
Beds



# Founders Park Skatepark Lighting



| Luminaire Schedule |     |                  |       |                     |                    |     |
|--------------------|-----|------------------|-------|---------------------|--------------------|-----|
| Symbol             | Qty | Description      | LLF   | Luminaire<br>Lumens | Mounting<br>Height | Arm |
| +                  | 5   | FLT-IPL-T3-WW-09 | 0.900 | 1390                | 0, 12              | 0   |
|                    | • 6 | FLT-BFL-T4-WW-06 | 0.900 | 5991                | 25                 | 6   |







Founders Park
Trail Extension
Project



### SRP

Park Athletic Field Lighting:

Phase 1: Baseball Field



# SRP Athletic Field Lighting Estimates

| Phase 1: Baseball Field                       | \$  | 400,000  |
|-----------------------------------------------|-----|----------|
| Phase 2: Softball Field                       | \$  | 250,000  |
| Phase 3: Adult Softball Fields + Soccer Field | \$1 | ,000,000 |
| Phase 4: Soccer Fields (Middle)               | \$  | 350,000  |
| Phase 5: Soccer Fields (South)                | \$  | 650,000  |
| Sub Total                                     | \$2 | ,650,000 |
| Contingency (10%)                             | \$  | 265,000  |
| Total                                         | \$2 | ,915,000 |

Equipment
Tracktor
\$45,000



Equipment
Skid Steer
\$75,000



Equipment

Z Turn Mowe