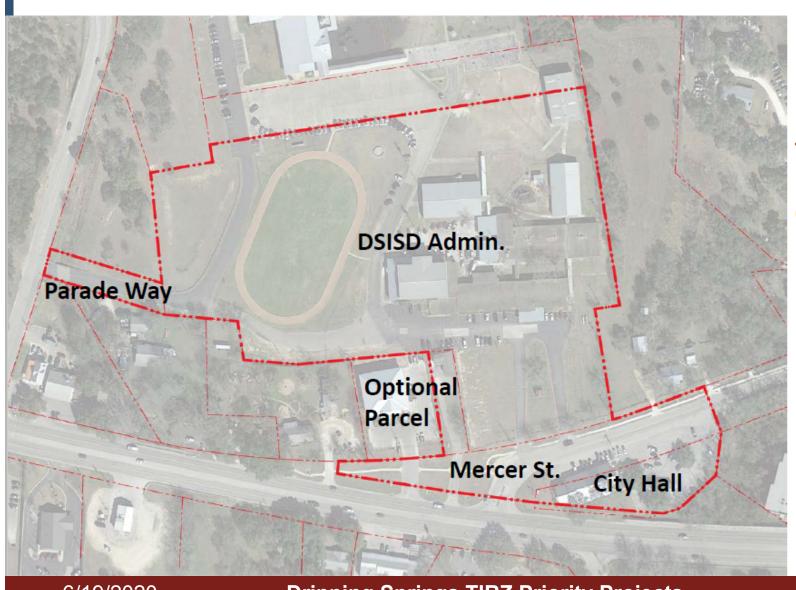

# THE TIRZ PRIORITY PROJECTS (4)

Old Fitzhugh Road

### TOWN CENTER PLANNING AREA

TOWN CENTER Existing Sites: Q4 2019

14.8 +/- ac.