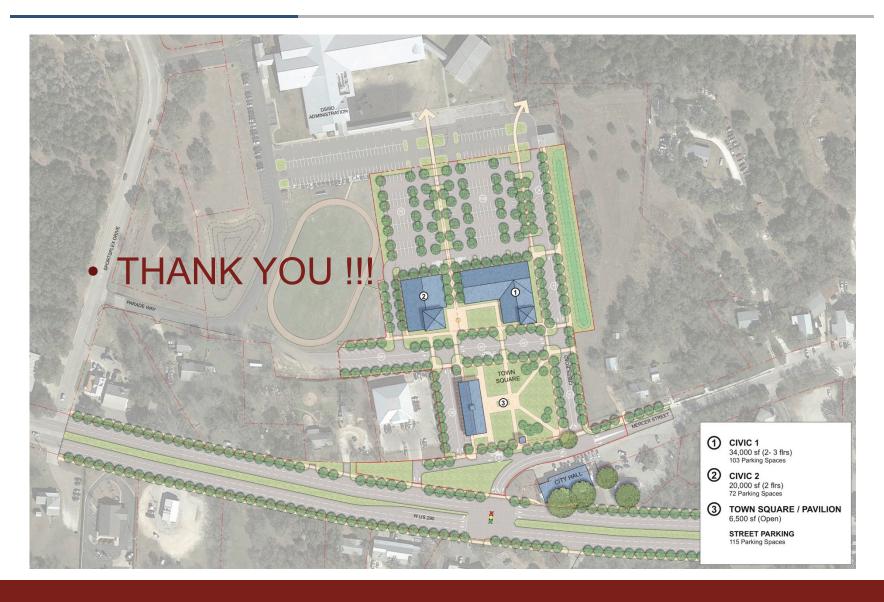

# DRIPPING SPRINGS: TOWN CENTER PROJECT

Town Center Square – Aerial Perspective: Ph. 1A

6/19/2020

Town Center Square – Aerial View

Town Square – Ground Level View