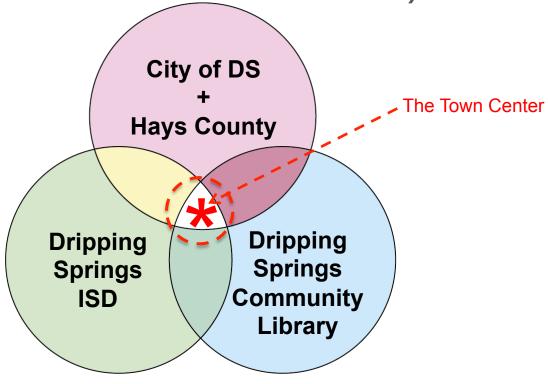

# **TOWN CENTER PROJECT / GOALS:**

"... To co-locate the City, the District, the County, and the Library in a cost-effective way into shared facilities (to provide) Civic Services...to serve future Community needs"

#### Dripping Springs Stakeholders:

- City of Dripping Springs / Hays County
- Dripping Springs ISD

Dripping Springs Community Library