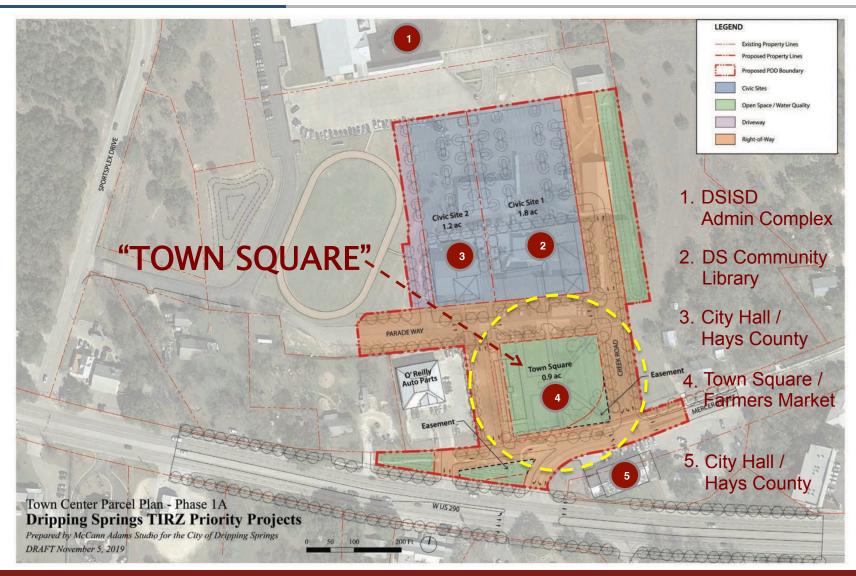

pe & Description
- Hays Co. POSNA Goals
- Master Plan Elements

#### POSAC Process—

- Project Costs & Phasing Strategy
- PIF Application & Next Steps

# DS TIRZ #1 & #2 -



# THE TIRZ PRIORITY PROJECTS (4)



Old Fitzhugh Road

# **TOWN CENTER PROJECT / GOALS:**

"... To co-locate the City, the District, the County, and the Library in a cost-effective way into shared facilities (to provide) Civic Services...to serve future Community needs"



### **ALIGNMENT OF NEEDS & OPPORTUNITIES**

#### Dripping Springs Stakeholders:

- City of Dripping Springs / Hays County
- Dripping Springs ISD

Dripping Springs Community Library



### TOWN CENTER PLANNING AREA



TOWN CENTER Existing Sites: Q4 2019

14.8 +/- ac.

## **EXISTING OWNERSHIP**



## CURRENT CONCEPT PLAN - (2019) INITIAL PHASE - IA:



# DRIPPING SPRINGS: TOWN CENTER PROJECT





Town Center Square – Aerial Perspective: Ph. 1A

6/19/2020



Town Center Square – Aerial View



Town Square – Ground Level View

### **TOWN SQUARE: "COMMUNITY GOALS"**



### **TOWN SQUARE: "FINANCIAL GOALS"**



# TOWN SQUARE/ HAYS POSAC SUMMARY

#### Project Costs & Phasing

Land Acquisition: \$435,600

Park Planning & Design: \$380,000

Enabling Infrastructure: \$200,000

– Park Improvements – "Horizontal": \$2,178,000

Park Structures – "Vertical": \$1,287,000

Total: \$4,480,600

#### POSAC Process

- POSAC Presentation: June 24, 2020
- PIF Application Submission: June 26, 2020
- Next Steps & Follow-Up: As Needed

## DRIPPING SPRINGS: TOWN CENTER SQUARE