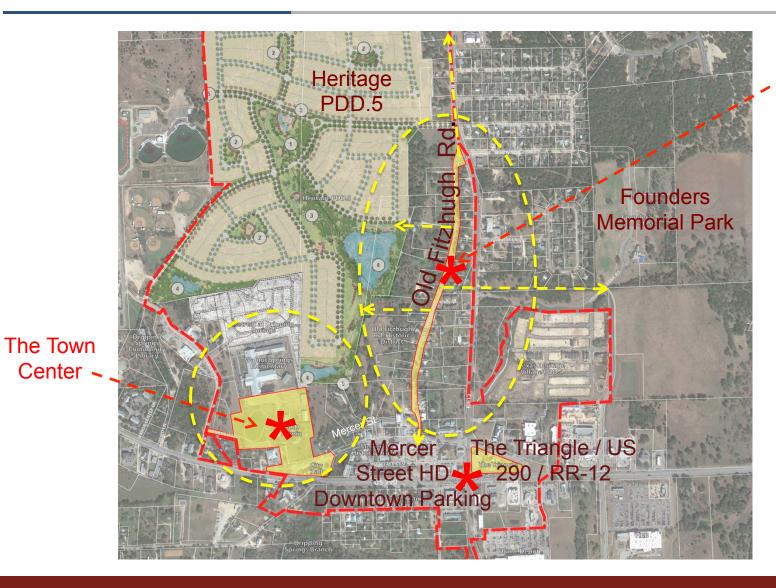

### TOWN CENTER PLANNING AREA

TOWN CENTER Existing Sites: Q4 2019

14.8 +/- ac.