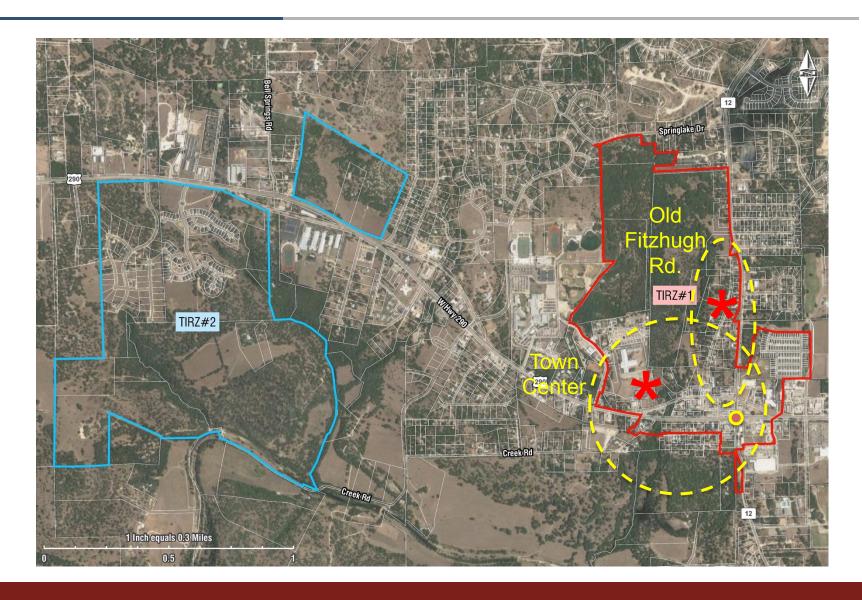

# TOWN CENTER SQUARE

PROJECT OVERVIEW



Presentation to:
Hays County POSAC
by: Dripping Springs TIRZ
June 24, 2020

## **OVERVIEW / PROJECT SUMMARY**

#### DS TIRZ Overview–

- TIRZ Zones & Mission
- TIRZ Priority Projects (4)
- Town Center Project

#### Town Center Square-

- Project Type & Description
- Hays Co. POSNA Goals
- Master Plan Elements

#### POSAC Process—

- Project Costs & Phasing Strategy
- PIF Application & Next Steps

# DS TIRZ #1 & #2 -



# THE TIRZ PRIORITY PROJECTS (4)



Old Fitzhugh Road

# **TOWN CENTER PROJECT / GOALS:**

"... To co-locate the City, the District, the County, and the Library in a cost-effective way into shared facilities (to provide) Civic Services...to serve future Community needs"



### **ALIGNMENT OF NEEDS & OPPORTUNITIES**

#### Dripping Springs Stakeholders:

- City of Dripping Springs / Hays County
- Dripping Springs ISD

Dripping Springs Community Library



### TOWN CENTER PLANNING AREA



TOWN CENTER Existing Sites: Q4 2019

14.8 +/- ac.

## **EXISTING OWNERSHIP**



## CURRENT CONCEPT PLAN - (2019) INITIAL PHASE - IA:



# DRIPPING SPRINGS: TOWN CENTER PROJECT





Town Center Square – Aerial Perspective: Ph. 1A

6/19/2020



Town Center Square – Aerial View



Town Square – Ground Level V