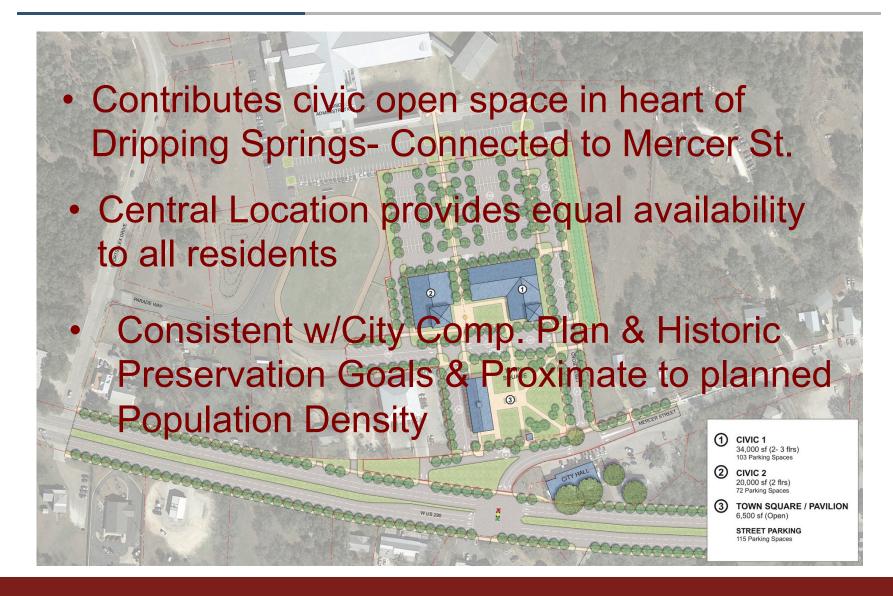

### TOWN CENTER PLANNING AREA

TOWN CENTER Existing Sites: Q4 2019

14.8 +/- ac.

## CURRENT CONCEPT PLAN - (2019) INITIAL PHASE - IA: