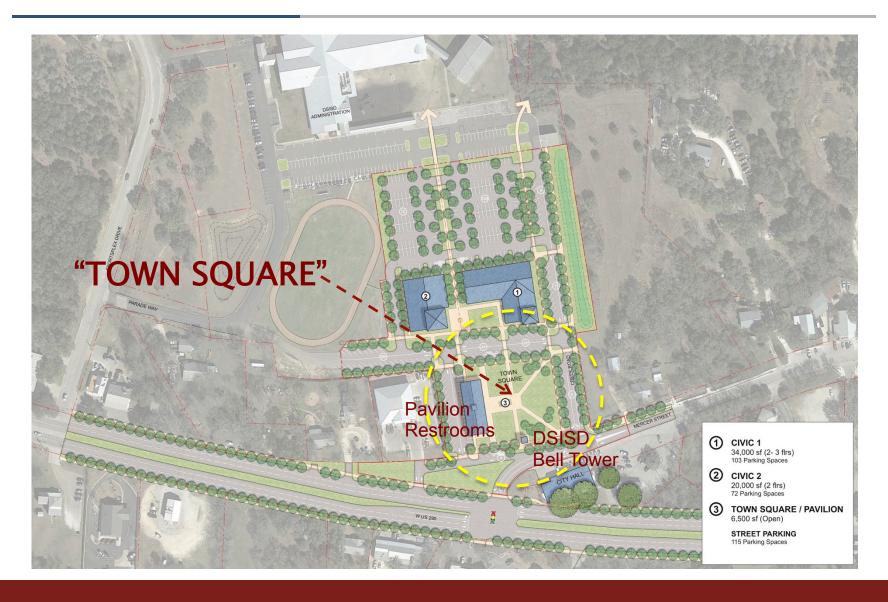

# DRIPPING SPRINGS: TOWN CENTER PROJECT

Town Center Square – Aerial Perspective: Ph. 1A

6/19/2020

Town Center Square – Aerial View

Town Square – Ground Level View