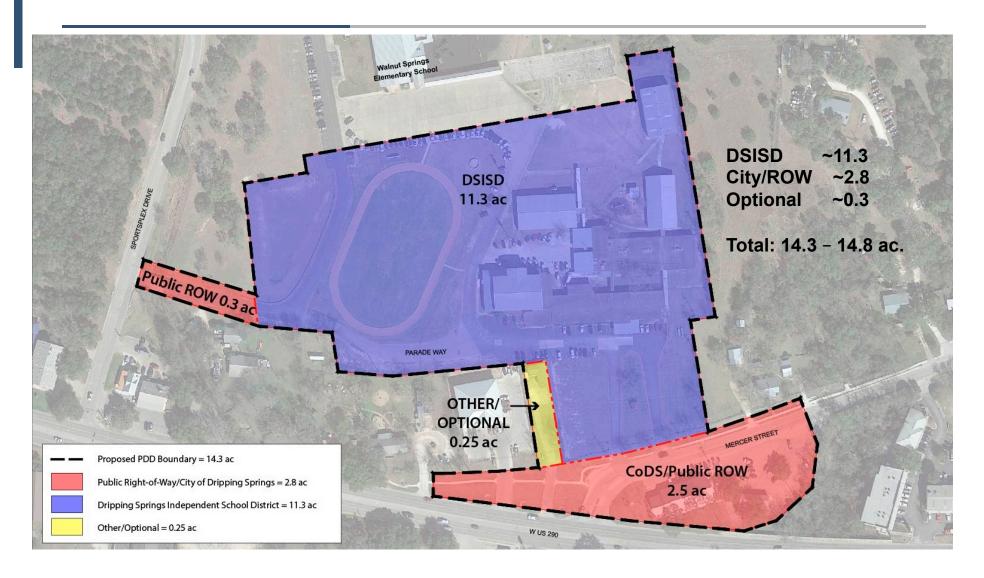

### TOWN CENTER PLANNING AREA

TOWN CENTER Existing Sites: Q4 2019

14.8 +/- ac.

## **EXISTING OWNERSHIP**