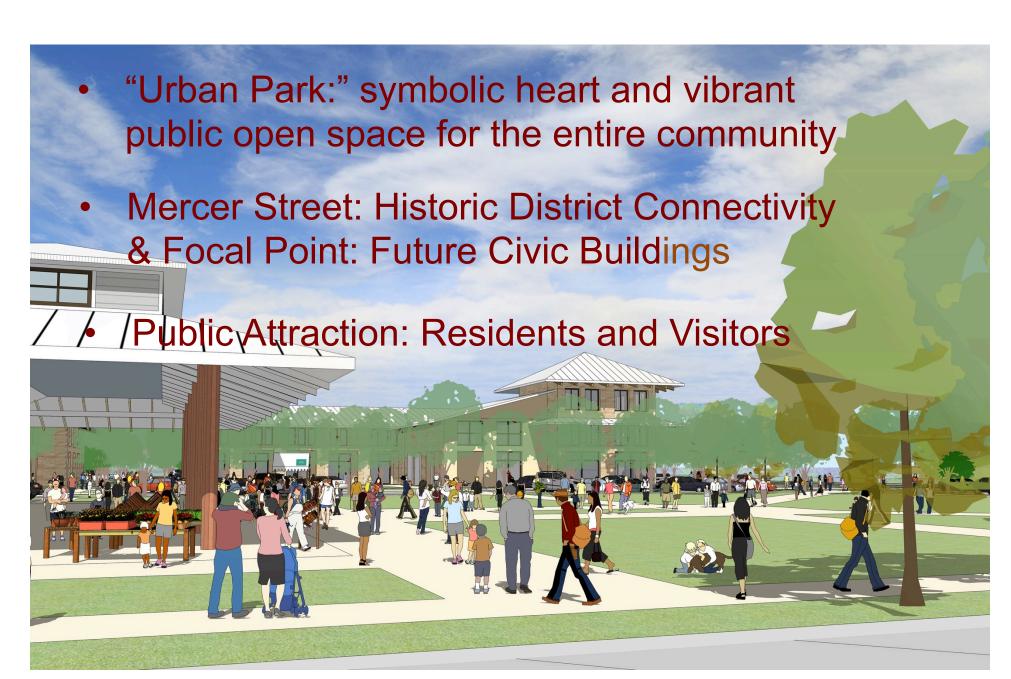

t Steps

# DS TIRZ #1 & #2 -



# THE TIRZ PRIORITY PROJECTS (4)



Old Fitzhugh Road

# **TOWN CENTER PROJECT / GOALS:**

"... To co-locate the City, the District, the County, and the Library in a cost-effective way into shared facilities (to provide) Civic Services...to serve future Community needs"



### **ALIGNMENT OF NEEDS & OPPORTUNITIES**

#### Dripping Springs Stakeholders:

- City of Dripping Springs / Hays County
- Dripping Springs ISD

Dripping Springs Community Library



### TOWN CENTER PLANNING AREA



TOWN CENTER Existing Sites: Q4 2019

14.8 +/- ac.

## **EXISTING OWNERSHIP**



## CURRENT CONCEPT PLAN - (2019) INITIAL PHASE - IA:



# DRIPPING SPRINGS: TOWN CENTER PROJECT





Town Center Square – Aerial Perspective: Ph. 1A

6/19/2020



Town Center Square – Aerial View



Town Square – Ground Level View

### **TOWN SQUARE: "COMMUNITY GOALS"**



### **TOWN SQUARE: "FINANCIAL GOALS"**



# TOWN SQUARE/ HAYS POSAC SUMMARY

#### Project Costs & Phasing

Land Acquisition: \$435,600

Park Planning & Design: \$380,000

Enabling Infrastructure: \$200,000

– Park Improvements – "Horizontal": \$2,178,000

Park Structures – "Vertical": \$1,287,000

Total: \$4,480,600

#### POSAC Process

- POSAC Presentation: June 24, 2020
- PIF Application Submission: June 26, 2020
- Next Steps & Follow-Up: As Needed

## DRIPPING SPRINGS: TOWN CENTER SQUARE