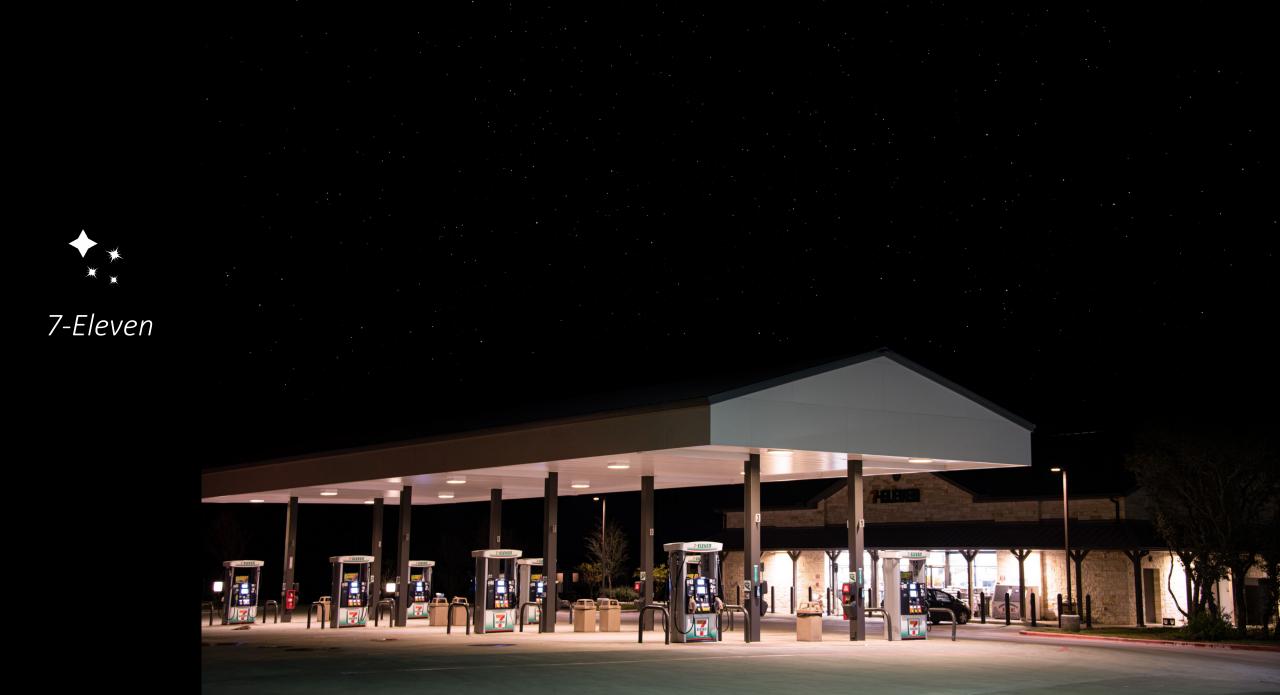

The nine Dripping Springs businesses/organizations are each receiving a 12" x 9" sign and a window decal to display on their property that shows their lighting considers nature, their neighbors, and their shared view of the night sky.

Here are the wonderful businesses who won the Be A Star Awards. The photos are courtesy of Photographers of Dripping Springs

Dripping Springs Presbyterian Church

State Farm Mark Handley

Headwaters Professional Office Building 1 & 2