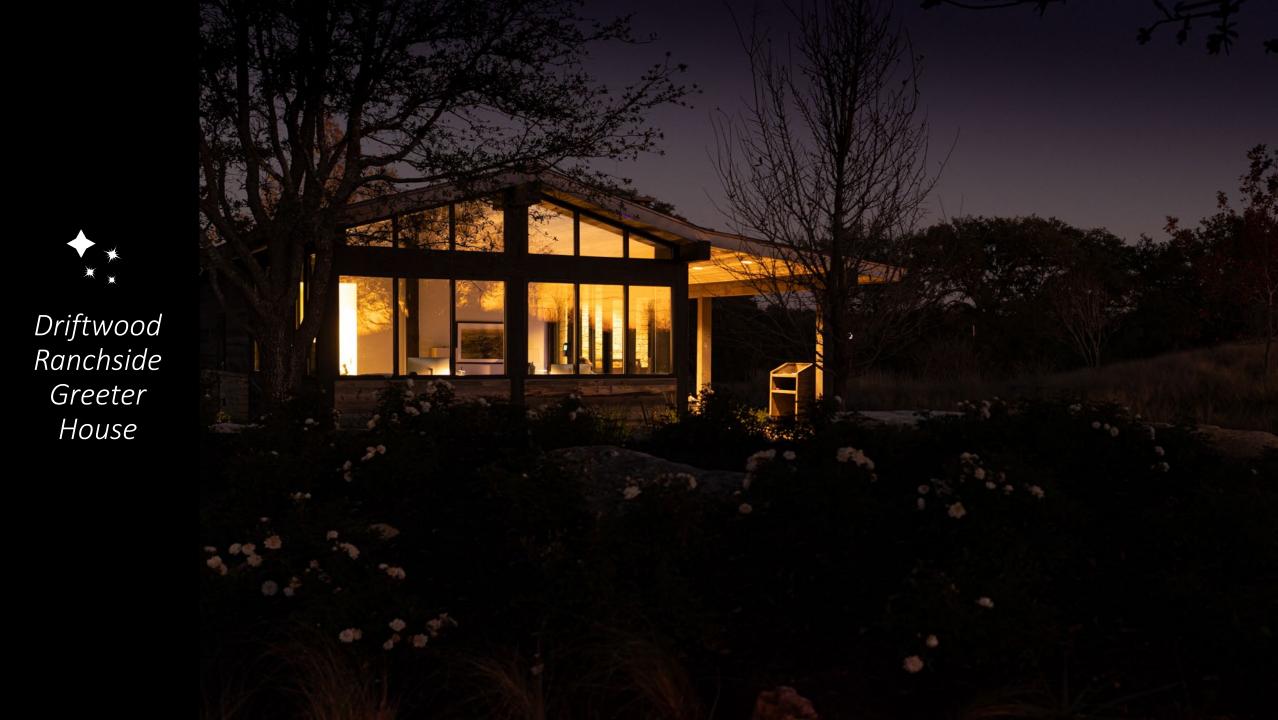

The nine Dripping Springs businesses/organizations are each receiving a 12" x 9" sign and a window decal to display on their property that shows their lighting considers nature, their neighbors, and their shared view of the night sky.

Here are the wonderful businesses who won the Be A Star Awards. The photos are courtesy of Photographers of Dripping Springs

Dripping Springs Presbyterian Church

State Farm Mark Handley

Headwaters Professional Office Building 1 & 2