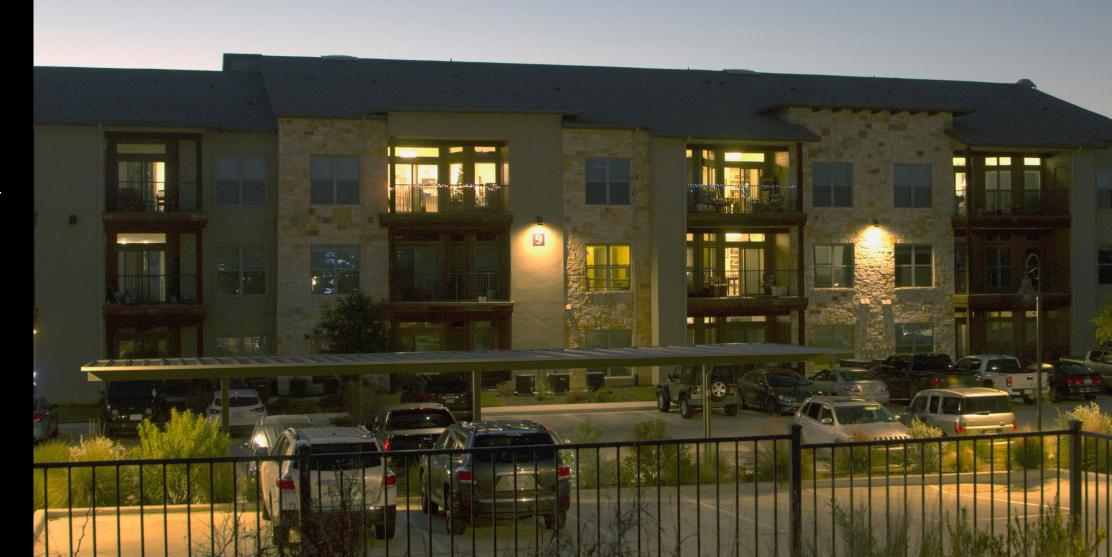

The nine Dripping Springs businesses/organizations are each receiving a 12" x 9" sign and a window decal to display on their property that shows their lighting considers nature, their neighbors, and their shared view of the night sky.

Anthem Apartment Homes