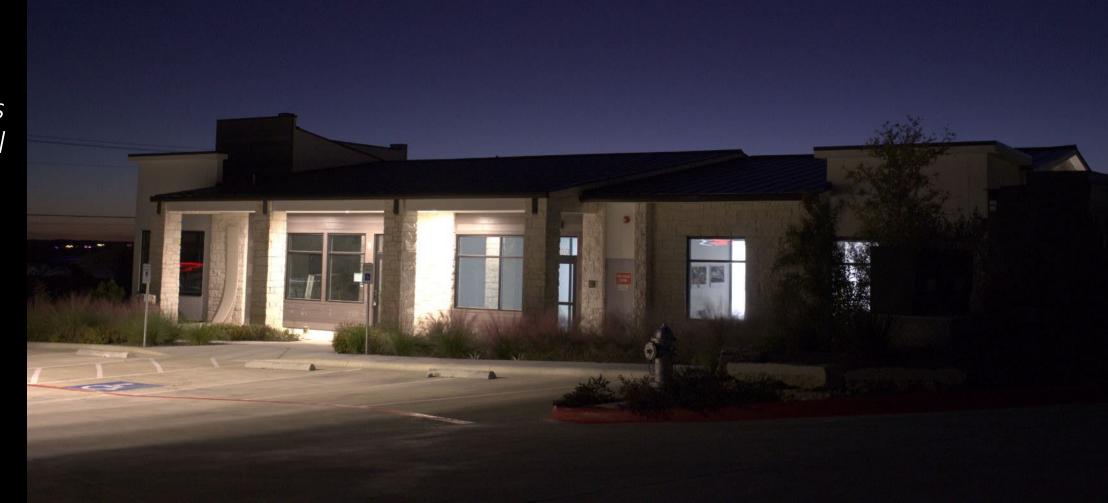

The nine Dripping Springs businesses/organizations are each receiving a 12" x 9" sign and a window decal to display on their property that shows their lighting considers nature, their neighbors, and their shared view of the night sky.

Here are the wonderful businesses who won the Be A Star Awards. The photos are courtesy of Photographers of Dripping Springs

Dripping Springs Presbyterian Church

State Farm Mark Handley

Headwaters Professional Office Building 1 & 2