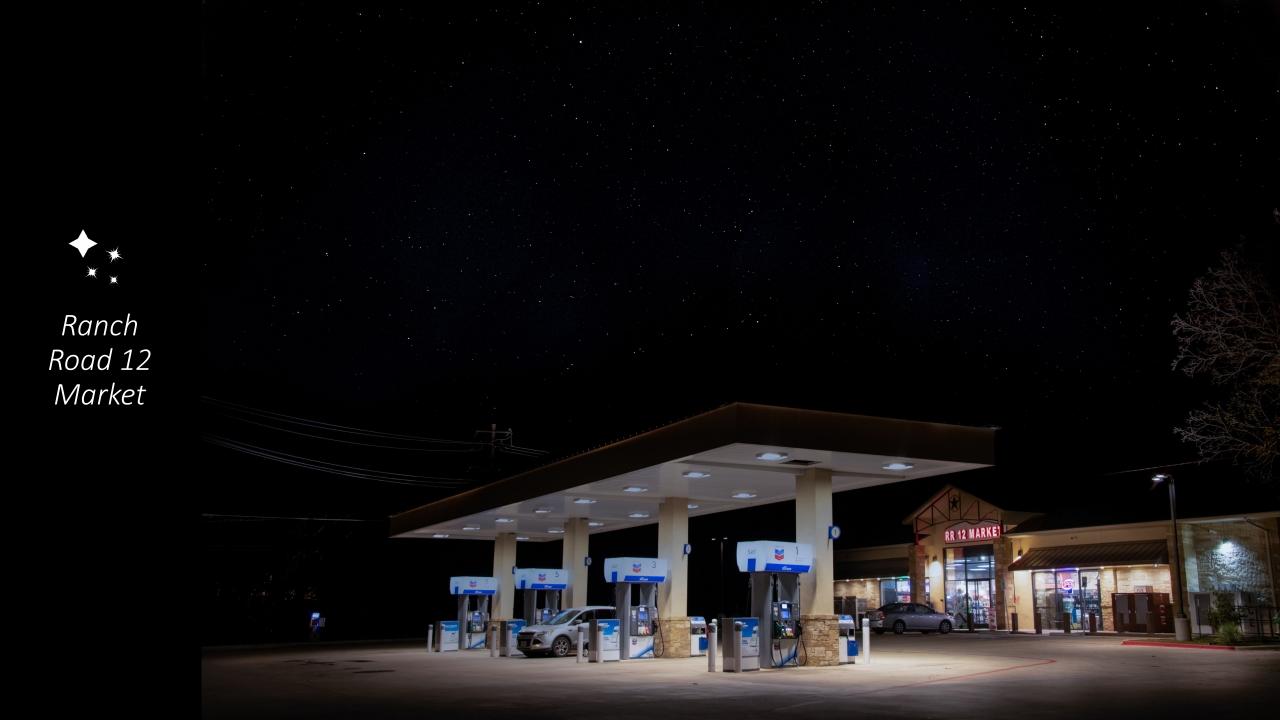

The nine Dripping Springs businesses/organizations are each receiving a 12" x 9" sign and a window decal to display on their property that shows their lighting considers nature, their neighbors, and their shared view of the night sky.