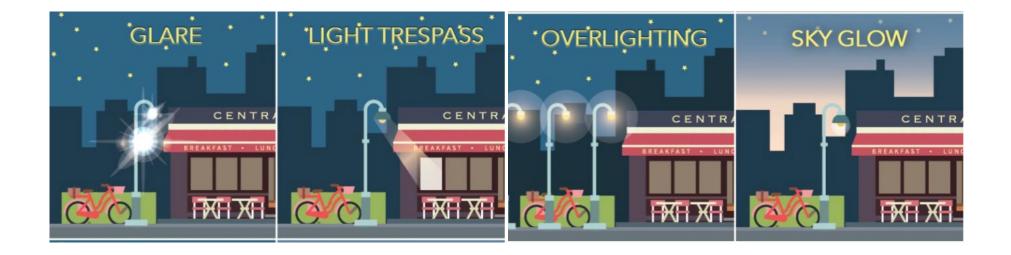

The **BE A STAR AWARD** recognizes landowners who contribute to conservation efforts by protecting the night sky. Their properties were nominated by the City because they comply with the award criteria and are great examples of compliance with the City of Dripping Springs Lighting Ordinance. The **BE A STAR** Program rewards landowners who contribute to conservation efforts by protecting the night sky. The program encourages landowners to evaluate their outdoor lighting and use lighting that eliminates glare, light trespass, and other forms of light pollution while at the same time helping them see better on their property.