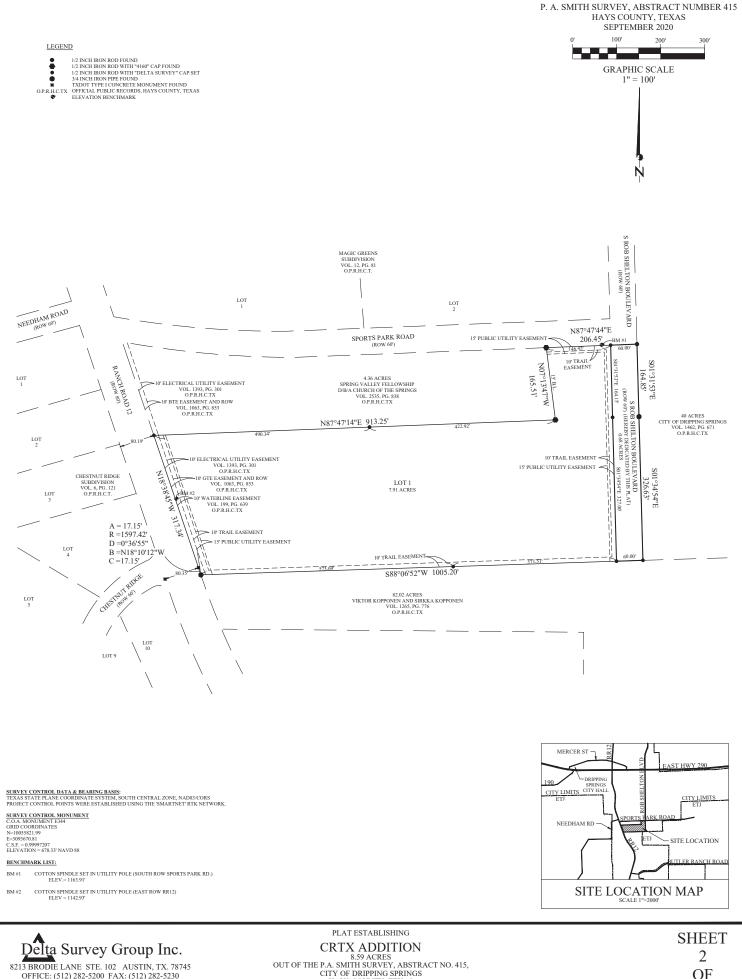

| STATE OF TEXAS                                                                                                                                                                                                                                                                                                                                                                                                                                                                                                              | STATE OF TEXAS CITY OF DRIPPING SPRINGS \$ COUNTY OF HAYS \$                                                                                                                                                                                                                                                                                          |
|-----------------------------------------------------------------------------------------------------------------------------------------------------------------------------------------------------------------------------------------------------------------------------------------------------------------------------------------------------------------------------------------------------------------------------------------------------------------------------------------------------------------------------|-------------------------------------------------------------------------------------------------------------------------------------------------------------------------------------------------------------------------------------------------------------------------------------------------------------------------------------------------------|
| KNOW ALL MEN BY THESE PRESENTS, THAT CRTX DEVELOPMENT LLC, BEING THE OWNER OF A 7.82 ACRE                                                                                                                                                                                                                                                                                                                                                                                                                                   | THE SUBDIVIDER IS RESPONSIBLE FOR THE CONSTRUCTION OF ALL STREETS AND FACILITIES NEEDED TO SERVE THE LOTS WITHIN THE SUBDIVISION.                                                                                                                                                                                                                     |
| TRACT OF LAND AND A 0.75 ACRE TRACT OF LAND OUT OF THE P.A. SMITH SURVEY, ABSTRACT NO. 415, HAYS COUNTY, TEXAS, CONVEYED BY SPECIAL WARRANTY DEED RECORDED IN DOCUMENT NO. 20025433, OF THE OFFICIAL PUBLIC RECORDS OF HAYS COUNTY, TEXAS, DO HEREBY SUBDIVIDE 8.59 ACRES OF LAND, TO BE KNOWN AS "CRTX ADDITION", IN ACCORDANCE WITH THE PLAT SHOWN HEREON, SUBJECT TO ANY AND ALL EASEMENTS OR RESTRICTIONS HERETFOORE GRANTED, AND DOES HEREBY DEDICATE TO THE PUBLIC THE USE OF THE STREETS AND EASEMENTS SHOWN HEREON. | APPROVED BY THE CITY OF DRIPPING SPRINGS FOR FILING AT THE OFFICE OF THE COUNTY CLERK OF HAYS COUNTY, TEXAS.                                                                                                                                                                                                                                          |
|                                                                                                                                                                                                                                                                                                                                                                                                                                                                                                                             | APPROVED BY: PLANNING & ZONING COMMISSION - CITY OF DRIPPING SPRINGS, TEXAS.                                                                                                                                                                                                                                                                          |
| WITNESS MY HAND THIS DAY OF, 20                                                                                                                                                                                                                                                                                                                                                                                                                                                                                             | WIN LAWS                                                                                                                                                                                                                                                                                                                                              |
|                                                                                                                                                                                                                                                                                                                                                                                                                                                                                                                             | MIM JAMES PLANNING & ZONING COMMISSION CHAIR                                                                                                                                                                                                                                                                                                          |
| DOUG COBB                                                                                                                                                                                                                                                                                                                                                                                                                                                                                                                   | SURVEYOR'S CERTIFICATION:  I, THE UNDERSIGNED, A REGISTERED PROFESSIONAL LAND SURVEYOR IN THE STATE OF TEXAS, HEREBY                                                                                                                                                                                                                                  |
| OWNER  BEFORE ME, A NOTARY PUBLIC IN AND FOR THE STATE OF TEXAS, ON THIS DAY PERSONALLY APPEARED STEVEN MICHAEL SLEDGE KNOWN TO BE THE PERSON WHOSE NAME IS SUBSCRIBED TO THE FOREGOING INSTRUMENT OF WRITING, AND HE ACKNOWLEDGED TO ME THAT HE EXECUTED THE SAME FOR THE PURPOSES AND CONSIDERATIONS THEREIN EXPRESSED AND IN THE CAPACITY THEREIN STATED.                                                                                                                                                                | CERTIFY THAT THIS ELAT IS TRUE AND CORRECT, THAT IT WAS PREPARED FROM AN ACTULA SURVEY OF THE PROPERTY MADE UNDER MY SUPERVISION ON THE GROUND, AND THAT ALL NECESSARY SURVEY MONUMENTS ARE CORRECTLY SET OR FOUND AS SHOWN THEREON.                                                                                                                  |
|                                                                                                                                                                                                                                                                                                                                                                                                                                                                                                                             | PRELIMINARY - NOT FOR RECORDATION DATE                                                                                                                                                                                                                                                                                                                |
| GIVEN UNDER MY HAND AND SEAL OF OFFICE THIS DAY OF, 20                                                                                                                                                                                                                                                                                                                                                                                                                                                                      | REGISTERED PROFESSIONAL LAND SURVEYOR<br>NO. 5057 - STATE OF TEXAS<br>DELTA SURVEY GROUP, INC.                                                                                                                                                                                                                                                        |
| (SEAL)                                                                                                                                                                                                                                                                                                                                                                                                                                                                                                                      | BELTA SURVEY ORGOF, INC. 8213 BRODIE LANE, SUITE 102 AUSTIN, TEXAS 78745 TBPLS FIRM NO. 10004700                                                                                                                                                                                                                                                      |
| NOTARY PUBLIC'S SIGNATURE                                                                                                                                                                                                                                                                                                                                                                                                                                                                                                   | ENGINEER'S CERTIFICATION:                                                                                                                                                                                                                                                                                                                             |
|                                                                                                                                                                                                                                                                                                                                                                                                                                                                                                                             | I, AARON PESEK, A REGISTERED PROFESSIONAL ENGINEER IN THE STATE OF TEXAS, HEREBY CERTIFY THAT                                                                                                                                                                                                                                                         |
| LEINHOLDER CONSENT:                                                                                                                                                                                                                                                                                                                                                                                                                                                                                                         | PROPER ENGINEERING CONSIDERATION HAS BEEN GIVEN THIS PLAT.  PRELIMINARY – NOT FOR RECORDATION                                                                                                                                                                                                                                                         |
| COMPANY NAME                                                                                                                                                                                                                                                                                                                                                                                                                                                                                                                | AARON PESEK, P.E. DATE                                                                                                                                                                                                                                                                                                                                |
| REPRESENTATIVE                                                                                                                                                                                                                                                                                                                                                                                                                                                                                                              | REGISTERED PROFESSIONAL ENGINEER NO. 93959 BRUSHY CREEK ENGINEERING, LLC P.O. BOX 1002                                                                                                                                                                                                                                                                |
| ADDRESS FOR NOTICES:                                                                                                                                                                                                                                                                                                                                                                                                                                                                                                        | ROUND ROCK, TEXAS 78680<br>FIRM REGISTRATION NO. F-13324                                                                                                                                                                                                                                                                                              |
|                                                                                                                                                                                                                                                                                                                                                                                                                                                                                                                             | FLOODPLAIN NOTE: THIS PROPERTY IS LOCATED WITHIN ZONE "X", AREAS DETERMINED TO BE OUTSIDE THE 0.2% ANNUAL CHANCE FLOODPLAIN, AS SHOWN ON F.I.R.M. PANEL NO. 48209C0115F, HAYS COUNTY, TEXAS DATED SEPTEMBER 2, 2005. THIS FLOOD STATEMENT DOES NOT IMPLY THAT THE PROPERTY AND/OR THE STRUCTURES THEREON WILL BE FERE FROM FLOODDING OR FLOOD DAMAGE. |
| SEWAGE DISPOSAL/INDIVIDUAL WATER SUPPLY CERTIFICATION TO-WIT:                                                                                                                                                                                                                                                                                                                                                                                                                                                               | JURISDICTION PLAT NOTES:                                                                                                                                                                                                                                                                                                                              |
| NO STRUCTURE IN THIS SUBDIVISION SHALL BE OCCUPIED UNTIL CONNECTED TO AN INDIVIDUAL WATER SUPPLY OR STATE-APPROVED COMMUNITY WATER SYSTEM. DUE TO DECLINING WATER SUPPLIES AND                                                                                                                                                                                                                                                                                                                                              | THIS SUBDIVISION IS WITHIN THE BOUNDARIES OF THE CITY OF DRIPPING SPRINGS.     THIS SUBDIVISION IS WITHIN THE BOUNDARIES OF THE DRIPPING SPRINGS INDEPENDENT SCHOOL DISTRICT.                                                                                                                                                                         |
| DIMINISHING WATER QUALITY, PROSPECTIVE PROPERTY OWNERS ARE CAUTIONED BY THE CITY OF DRIPPING<br>SPRINGS TO QUESTION THE SELLER CONCERNING GROUND WATER AVAILABILITY. RAIN WATER COLLECTION<br>IS ENCOURAGED AND IN SOME AREAS MAY OFFER THE BEST RENEWABLE WATER RESOURCE.                                                                                                                                                                                                                                                  | <ol> <li>THIS SUBDIVISION IS ENTIRELY WITHIN THE NORTHEAST HAYS COUNTY ESD #1 FOR EMS SERVICE.</li> <li>THIS SUBDIVISION IS ENTIRELY WITHIN THE NORTHEAST HAYS COUNTY ESD #6 FOR FIRE SERVICE.</li> </ol>                                                                                                                                             |
| IS ENCOURAGED AND IN SOME AREAS MAY OFFER THE BEST RENEWABLE WATER RESOURCE.  NO STRUCTURE IN THIS SUBDIVISION SHALL BE OCCUPIED UNTIL CONNECTED TO A PUBLIC SEWER SYSTEM                                                                                                                                                                                                                                                                                                                                                   | <ol> <li>THIS SUBDIVISION IS ENTIRELY WITHIN DISTRICT 1 OF THE HAYS-TRINITY GROUNDWATER CONSERVATION<br/>DISTRICT.</li> <li>THIS SUBDIVISION IS WITHIN THE EDWARDS AQUIFER CONTRIBUTING ZONE.</li> </ol>                                                                                                                                              |
| OR TO AN ON-SITE WASTEWATER SYSTEM WHICH HAS BEEN APPROVED AND PERMITTED BY THE CITY OF DRIPPING SPRINGS DEVELOPMENT SERVICES.                                                                                                                                                                                                                                                                                                                                                                                              | GENERAL NOTES                                                                                                                                                                                                                                                                                                                                         |
|                                                                                                                                                                                                                                                                                                                                                                                                                                                                                                                             | <ol> <li>DRIPPING SPRINGS WILL MAINTAIN ALL PUBLIC STREETS IN ACCORDANCE WITH THE ROAD AGREEMENT<br/>DATED MAY 12TH, 2020 BETWEEN THE CITY OF DRIPPING SPRINGS AND CRTX DEVELOPMENT, LLC<br/>RECORDED IN DOC#         , PUBLIC RECORDS OF HAYS COUNTY.     </li> </ol>                                                                                |
| CHAD GILPIN, P.E. DATE                                                                                                                                                                                                                                                                                                                                                                                                                                                                                                      | <ol> <li>NO CONSTRUCTION OR OTHER DEVELOPMENT WITHIN THIS SUBDIVISION MAY BEGIN UNTIL ALL APPLICABLE CITY OF DRIPPING SPRINGS DEVELOPMENT PERMIT REQUIREMENTS HAVE BEEN MET.</li> </ol>                                                                                                                                                               |
| CITY ENGINEER                                                                                                                                                                                                                                                                                                                                                                                                                                                                                                               | <ol> <li>THIS SUBDIVISION IS SUBJECT TO THE CITY OF DRIPPING SPRINGS PARKLAND DEDICATION REQUIREMENT<br/>PER THE PARK PLAN PREPARED FOR THIS SUBDIVISION.</li> </ol>                                                                                                                                                                                  |
|                                                                                                                                                                                                                                                                                                                                                                                                                                                                                                                             | THE PARKS AND OPEN SPACE SHALL BE PRIVATELY DEDICATED IN ACCORDANCE WITH ZONING REQUIREMENTS OF THE PLANNED DEVELOPMENT AGREEMENT.     WASTEWATER FOR THIS DEVELOPMENT WILL BE PROVIDE BY DRIPPING SPRINGS.                                                                                                                                           |
|                                                                                                                                                                                                                                                                                                                                                                                                                                                                                                                             | <ol> <li>ROADWAY DESIGN STANDARDS WILL BE TO CITY OF DRIPPING SPRINGS STANDARDS.</li> <li>THIS SUBDIVISION IS SUBJECT TO THE PLANNED DEVELOPMENT DISTRICT No. 11 (KNOWN AS PDD2019-0001 -</li> </ol>                                                                                                                                                  |
|                                                                                                                                                                                                                                                                                                                                                                                                                                                                                                                             | 27110 RR 12), APPROVED BY THE DRIPPING SPRING CITY COUNCIL ON MAY 12, 2020 AND RECORDED ON MAY 21, 2020 AS DOC# 20019802 IN THE OFFICIAL PUBLIC RECORDS OF HAYS COUNTY, TEXAS.  8. THIS SUBDIVISION IS REQUIRED TO BE COMPLIANT WITH CITY FIRE CODE AT THE TIME OF DEVELOPMENT,                                                                       |
|                                                                                                                                                                                                                                                                                                                                                                                                                                                                                                                             | AS AMENDED.  9. MINIMUM BUILDING SETBACK LINES SHALL COMPLY WITH THE ZONING AT THE TIME OF DEVELOPMENT.                                                                                                                                                                                                                                               |
|                                                                                                                                                                                                                                                                                                                                                                                                                                                                                                                             | <ol> <li>SIDEWALKS SHALL BE CONSTRUCTED PER THE REQUIREMENTS OF THE DRIPPING SPRINGS UNIFIED<br/>DEVELOPMENT CODE. SIDEWALKS SHALL BE MAINTAINED BY THE CITY OF DRIPPING SPRINGS.</li> <li>EASEMENTS: ANY PUBLIC UTILITY, INCLUDING CITY, SHALL HAVE THE RIGHT TO MOVE AND KEEP MOVED.</li> </ol>                                                     |
|                                                                                                                                                                                                                                                                                                                                                                                                                                                                                                                             | ALL OR PART OF ANY BUILDING, FENCE, TREES, SHRUBS OTHER GROWTHS OR IMPROVEMENTS WHICH IN ANY WAY ENDANGER OR INTERFERE WITH THE CONSTRUCTION, MAINTENANCE, OR EFFICIENCY OF ITS                                                                                                                                                                       |
|                                                                                                                                                                                                                                                                                                                                                                                                                                                                                                                             | RESPECTIVE SYSTEMS ON ANY OF THE EASEMENTS OR RIGHT-OF-WAY SHOWN ON THE PLAT (OR FILED BY SEPARATE INSTRUMENT THAT IS ASSOCIATED WITH SAID PROPERTY); AND ANY PUBLIC UTILITY,                                                                                                                                                                         |
|                                                                                                                                                                                                                                                                                                                                                                                                                                                                                                                             | INCLUDING THE CITY, SHALL HAVE THE RIGHT AT ALL TIMES OF INGRESS AND EGRESS TO AND FROM AND UPON SAID EASEMENTS FOR THE PURPOSE OF CONSTRUCTION, RECONSTRUCTION, INSPECTION, PATROLLING, MAINTAINING AND ADDING TO OR REMOVING ALL OR PART OF ITS RESPECTIVE SYSTEMS                                                                                  |
|                                                                                                                                                                                                                                                                                                                                                                                                                                                                                                                             | WITHOUT THE NECESSITY AT ANY TIME OF PROCURING THE PERMISSION OF ANYONE. EASEMENTS SHALL BE MAINTAINED BY PROPERTY OWNERS. THE CITY CAN MOVE TREES OR ANY OTHER IMPROVEMENTS AND                                                                                                                                                                      |
|                                                                                                                                                                                                                                                                                                                                                                                                                                                                                                                             | DOES NOT HAVE THE RESPONSIBILITY TO REPLACE THEM.  12. STORMWATER AND DETENTION FACILITIES LOCATED ON LOT 1 ARE TO BE MAINTAINED BY THE OWNER OF LOT 1. THESE INCLUDE ANY ADDITIONAL FACILITIES LOCATED ON LOT 1 THAT TREAT RUNOFF FROM                                                                                                               |
|                                                                                                                                                                                                                                                                                                                                                                                                                                                                                                                             | THE ROB SHELTON EXTENSION.                                                                                                                                                                                                                                                                                                                            |
| STATE OF TEXAS §                                                                                                                                                                                                                                                                                                                                                                                                                                                                                                            | SLOPE INFORMATION<br>NO SLOPES WITHIN THIS PLAT EXCEED 15%                                                                                                                                                                                                                                                                                            |
| COUNTY OF HAYS §  KNOW ALL MEN BY THESE PRESENTS:                                                                                                                                                                                                                                                                                                                                                                                                                                                                           | UTILITY NOTES  I. WASTEWATER UTILITY SERVICE WILL BE PROVIDED BY THE CITY OF DRIPPING SPRINGS.                                                                                                                                                                                                                                                        |
| THAT, ELAINE HANSON CARDENAS, COUNTY CLERK OF HAYS COUNTY COURT DOES HEREBY CERTIFY THAT THE FOREGOING INSTRUMENT OF WRITING AND THE CERTIFICATE OF AUTHENTICATION WAS FILED FOR                                                                                                                                                                                                                                                                                                                                            | WATER UTILITY SERVICE WILL BE PROVIDED BY THE DRIPPING SPRINGS WATER SUPPLY CORPORATION.     ELECTRIC UTILITY SERVICE WILL BE PROVIDED BY PEC.     TELEPHONE UTILITY SERVICE WILL BE PROVIDED BY TIME WARNER CABLE OR SIMILAR AUTHORIZED.                                                                                                             |
| RECORDS IN MY OFFICE ON THE DAY OF 20 A.D. IN THE OFFICIAL PUBLIC RECORDS OF SAID COUNTY AND STATE IN DOCUMENT NUMBER WITNESS MY HAND AND SEAL OF OFFICE OF COUNTY CLERK OF SAID COUNTY ON THIS THE DAY OF , 20 FILED FOR RECORD AT                                                                                                                                                                                                                                                                                         | TELEPHONE OTILITY SERVICE WILL BE PROVIDED BY TIME WARNER CABLE OF SIMILAR AUTHORIZED UTILITY PROVIDER.     GAS UTILITY SERVICE WILL BE PROVIDED BY TEXAS GAS SERVICE.                                                                                                                                                                                |
| O'CLOCK _M. THIS THE _DAY OF, 20A.D.                                                                                                                                                                                                                                                                                                                                                                                                                                                                                        | TRAIL EASEMENT DEDICATION - 0.43Ac. TO BE ACCESSIBLE TO THE PUBLIC AND MAINTAINED BY OWNER OR HOA.                                                                                                                                                                                                                                                    |
| ELAINE HANSON CARDENAS                                                                                                                                                                                                                                                                                                                                                                                                                                                                                                      | SUBDIVISION ROADS                                                                                                                                                                                                                                                                                                                                     |
| COUNTY CLERK<br>HAYS COUNTY, TEXAS                                                                                                                                                                                                                                                                                                                                                                                                                                                                                          | PUBLIC STREET DEDICATION - ROB SHELTON BLVD 60' ROW (0.68Ac.)  STREET SUMMARY                                                                                                                                                                                                                                                                         |
|                                                                                                                                                                                                                                                                                                                                                                                                                                                                                                                             | STREET NAME (CLASSIFICATION)         ROW         LENGTH         PAVEMENT WIDTH           WIDTH         (LF)         (F-F)           ROB SHELTON BOULEVARD (COLLECTOR)         60'         491.3'         VARIES' C&G                                                                                                                                  |
|                                                                                                                                                                                                                                                                                                                                                                                                                                                                                                                             |                                                                                                                                                                                                                                                                                                                                                       |

Delta Survey Group Inc.

8213 BRODIE LANE STE. 102 AUSTIN, TX. 78745
OFFICE: (512) 282-5200 FAX: (512) 282-5230
TBPLS FIRM NO. 10004700
PREPARATION DATE: 9/29/20

PLAT ESTABLISHING

CRTX ADDITION
8.59 ACRES
OUT OF THE P.A. SMITH SURVEY, ABSTRACT NO. 415,
CITY OF DRIPPING SPRINGS
HAYS COUNTY, TEXAS

SHEET 1 OF 2

HAYS COUNTY, TEXAS

**OF**