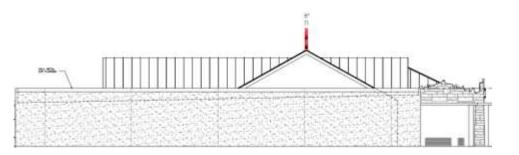

### DRIPPING SPRINGS Texas

### 299 Mercer Street

Certificate of Appropriateness Review May 2nd, 2024 Existing Conditions





Retains rustic look with native stone and wood paneling. Possesses unique stone pillars. Sloped metal roofing and small signage at front of property. Applicant Request



• Update, replace and install

new signage on the building

and property

## Architectural Details







# Architectural Details Cont:



## **Proposed Site Plan**



20



#### City of Dripping Springs Historic Districts Design & Development Standards

#### City Council Approval- 2/17/15

|                                                       | All Districts