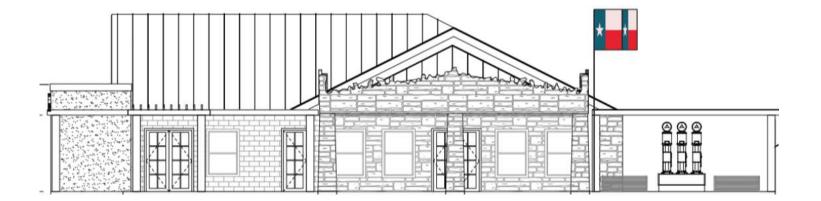

### DRIPPING SPRINGS Texas

### 299 Mercer Street

Certificate of Appropriateness Review May 2nd, 2024 Existing Conditions





Retains rustic look with native stone and wood paneling. Possesses unique stone pillars. Sloped metal roofing and small signage at front of property. Applicant Request



• Update, replace and install

new signage on the building

and property

## Architectural Details







# Architectural Details Cont:



## **Proposed Site Plan**



20



#### City of Dripping Springs Historic Districts Design & Development Standards

#### City Council Approval- 2/17/15

|                                                       | All Districts