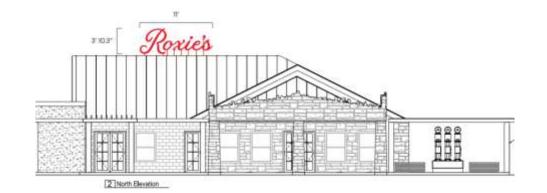

### DRIPPING SPRINGS Texas

### 299 Mercer Street

Certificate of Appropriateness Review May 2nd, 2024 Existing Conditions





Retains rustic look with native stone and wood paneling. Possesses unique stone pillars. Sloped metal roofing and small signage at front of property. Applicant Request



• Update, replace and install

new signage on the building

and property

## Architectural Details







# Architectural Details Cont:



## **Proposed Site Plan**



20



#### City of Dripping Springs Historic Districts Design & Development Standards

#### City Council Approval- 2/17/15

|                                                       | All Districts