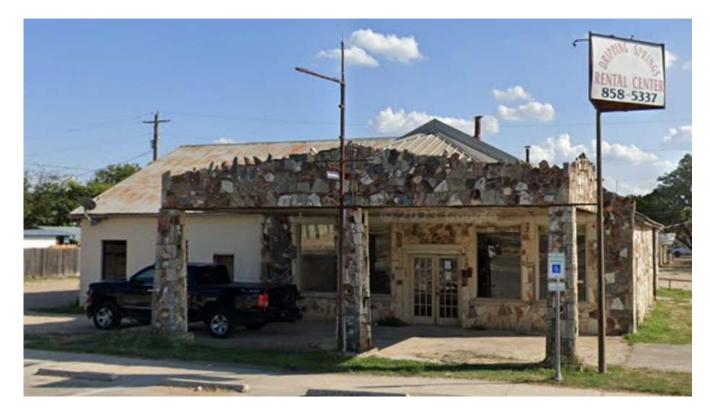

### 299 Mercer Street

Certificate of Appropriateness Review May 2nd, 2024 Existing Conditions

Retains rustic look with native stone and wood paneling. Possesses unique stone pillars. Sloped metal roofing and small signage at front of property. Applicant Request