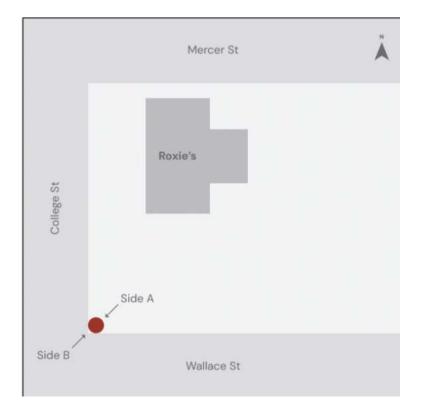

### DRIPPING SPRINGS Texas

### 299 Mercer Street

Certificate of Appropriateness Review May 2nd, 2024 Existing Conditions





Retains rustic look with native stone and wood paneling. Possesses unique stone pillars. Sloped metal roofing and small signage at front of property. Applicant Request



• Update, replace and install

new signage on the building

and property

## Architectural Details







# Architectural Details Cont:



## **Proposed Site Plan**



20



#### City of Dripping Springs Historic Districts Design & Development Standards

#### City Council Approval- 2/17/15

|                                                       | All Districts