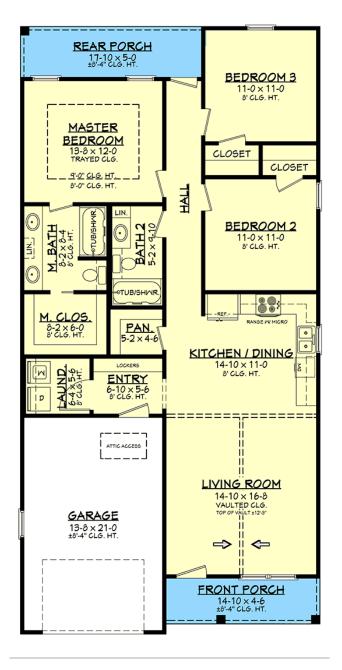

### Square Footage Breakdown

| Total Heated Area: | 1st Floor:    | Porch, Rear: | Porch, Front: |
|--------------------|---------------|--------------|---------------|
| 1,292 sq. ft.      | 1,292 sq. ft. | 89 sq. ft.   | 68 sq. ft.    |

#### **Beds/Baths**

| Bedrooms: | Full bathrooms: |
|-----------|-----------------|
| 3         | 2               |

# Dimensions

| Width:        | Depth:             | Max ridge height: | -               |
|---------------|--------------------|-------------------|-----------------|
| <b>29' 6"</b> | 59' 10"            | <b>17' 0"</b>     |                 |
| Garage        |                    |                   |                 |
| Type:         | Area:              | Count:            | Entry Location: |
| Attached      | <b>300 sq. ft.</b> | 1 Cars            | <b>Front</b>    |

### **Ceiling Heights**

Floor / Height: First Floor / 8' 0"