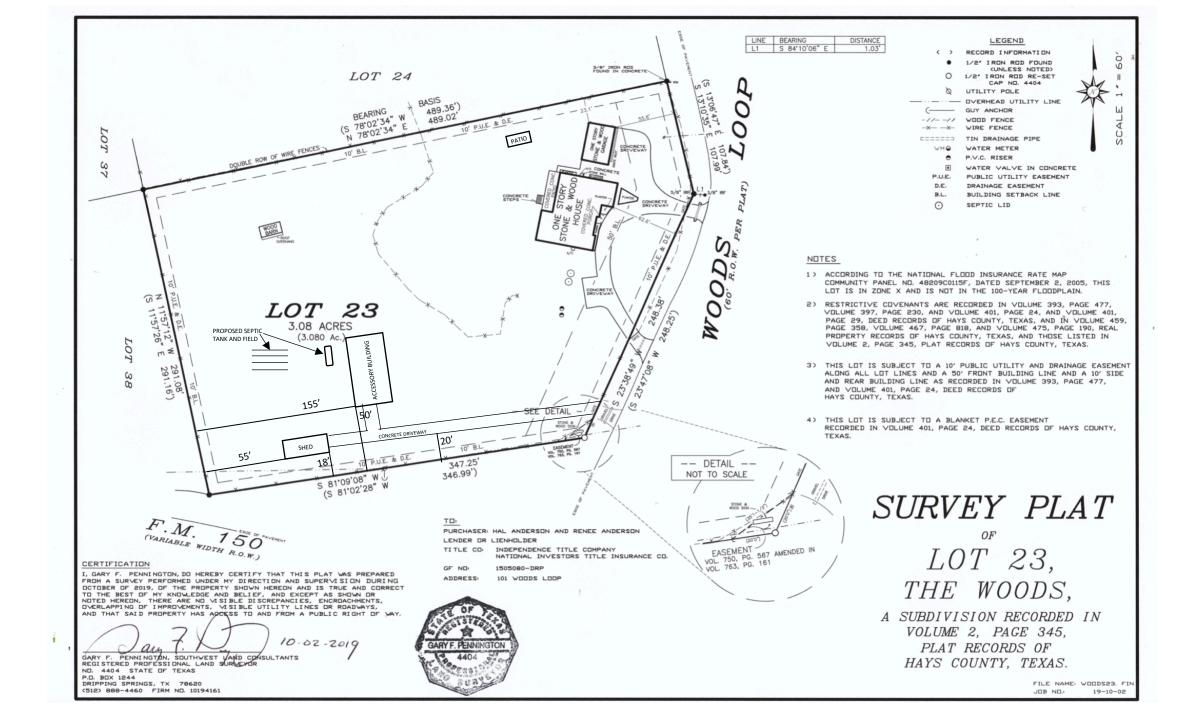

#### Plan 51815H

# 3-Bed Ranch House Plan with Vaulted Ceiling









# View this and more for this plan by visiting **www.architechtecturaldesigns.com/51815HZ**

Need Help? | 800-854-7852

https://www.architecturaldesigns.com/house-plans/3-bed-ranch-house-plan-with-vaulted-ceiling-51815hz

Plan

51815H







# View this and more for this plan by visiting **www.architechtecturaldesigns.com/51815HZ**

Need Help?

https://www.architecturaldesigns.com/house-plans/3-bed-ranch-house-plan-with-vaulted-ceiling-51815hz

Plan

51815H



#### Plan 51815H

# **Plan Details**

### Square Footage Breakdown

| Total Heated Area: | 1st Floor:    | Porch, Rear: | Porch, Front: |
|--------------------|---------------|--------------|---------------|
| 1,292 sq. ft.      | 1,292 sq. ft. | 89 sq. ft.