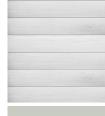

## 8" Shiplap Rain Screen:

Shiplap Pattern

SW 0052 Pearl Grey by Sherwin Williams

SW 6701 Moonraker by Sherwin Williams