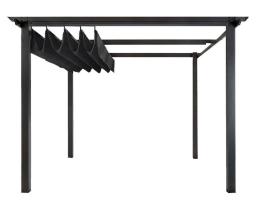

iginal home



Future Bookstore Vision

Graphical treatment samples for the field (teardrop siding) portion of the original home











# Materials and Finishes

### **Retaining Walls:**

Weston Stone 3 PIECE 4 x 8 x 8 4 x 12 x 8 4 x 16 x 8

Weston Universal 4 x 12 x 8







#### **Brick Veneer:**

Silvermine Stone 6 inx 24 in.PIECE Stone Veneer



#### Sealed Tinted Stucco:

SW 0052 Pearl Grey by Sherwin Williams



## 8" Shiplap Rain Screen:

Shiplap Pattern



SW 0052 Pearl Grey by Sherwin Williams

SW 6701 Moonraker by Sherwin Williams



## 30 Yr Composition Roof:

Color/Finish:Estate Gray:



Daniel Scott Turner Design

danielscottturner.com

Materials and Finishes 519 Old Fitzhugh Road Dripping Springs, TX

# Materials and Finishes

STEEL FRAME WITH RETRACTABLE FABRIC AWNING: