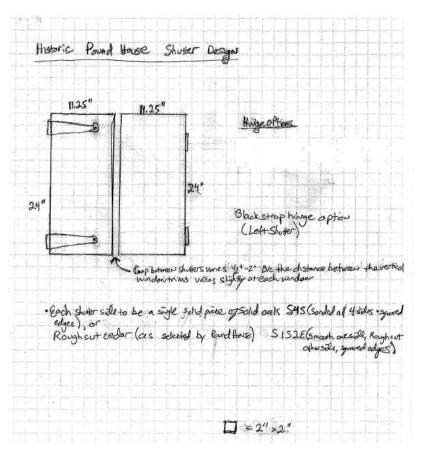

## Contractor Details

|   | 138   | 0     | Scope Notes                                                                                                                                                                                                                                                                                                                                                                                                                                                                                                                      |
|---|-------|-------|----------------------------------------------------------------------------------------------------------------------------------------------------------------------------------------------------------------------------------------------------------------------------------------------------------------------------------------------------------------------------------------------------------------------------------------------------------------------------------------------------------------------------------|
| 1 | 98    | C.    | Custom Build & Install Period Style Interior Shutters for the Pound House                                                                                                                                                                                                                                                                                                                                                                                                                                                        |
|   |       |       | has 1 window. The Dining Room with the cistern has 3 windows. The kitchen with the wood burning stove has 2 windows.  Custom build and install replica period style shutters with a fine hardwood lumber. Proposal has a line item for squared 1x12 boards for each shuttered side. 1x12 will be 11.25" wide each side and the gap in the middle will year slightly for each window.                                                                                                                                             |
| 9 |       |       | hecause the window trims are vary in size slightly. Final wood species to be selected by owner and final amount to be reconciled. Shutters to be banded with wood or metal at the top & bottom to minimize warping. Metal period stylen hinges to be selected by owner. Allowance for hinges is included. Hinge style to be selected by owner and final amount to be reconciled. Labor cost includes 2 on site design meetings, material ordering and gathering, custom build, installation, site clean up, and refuse disposal. |
|   | 5 2   | 2,250 | Custom Shutter Build Labor                                                                                                                                                                                                                                                                                                                                                                                                                                                                                                       |
| • | \$    | 150   | Materials                                                                                                                                                                                                                                                                                                                                                                                                                                                                                                                        |
|   | 5     | 980   | MATERIAL ALLOWANCE FOR HARDWOOD TO BUILD SHUTTERS: \$70 per shutter side x 2 sides x 7 windows. Will cover \$4\$ Oak, or \$182E Cedar smooth on one lace and rough cut on the other face at \$50 per side, or knotty pine. Owner to select.                                                                                                                                                                                                                                                                                      |
|   | 5     | 400   | MATERIAL ALLOWANCE FOR SHUTTER HINGES: \$50 per pair X 7 windows = \$350 + shipping. Black antique style meta. Luft & porter style to match the exterior shutter hinges, or strap hinges, or non-mortise wrap around hinges. Owner to select.                                                                                                                                                                                                                                                                                    |
| 0 | 5     |       | LABOR & MATERIAL ALLOWANCE FOR SHUTTER LATCHING SYSTEM. Latching system keeps shutters closed and together.  Pound House to select from concealed magnetic stops or face mounted closing latches, or face mounted brackets with matching woods.                                                                                                                                                                                                                                                                                  |
| e | \$    | 400   | Optional clear sealing of shutters. If shutters are to be painted instead of clear stained then we can use less expensive whitewood 1x12 and save \$500 on the wood material allowance.                                                                                                                                                                                                                                                                                                                                          |
|   | \$ 4, | 480   | TOTAL                                                                                                                                                                                                                                                                                                                                                                                                                                                                                                                            |