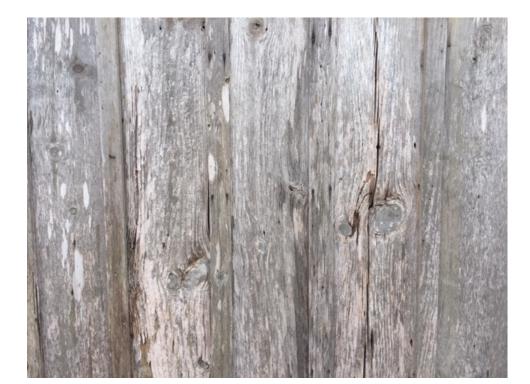

Native Limestone Veneer at New Porches, HVAC Screen Wall and Dumpster Wall to be similar to Short Mama's house and Garage out-building

Painted Horizontal Lap Siding on new Kitchen addition (painted White to match)