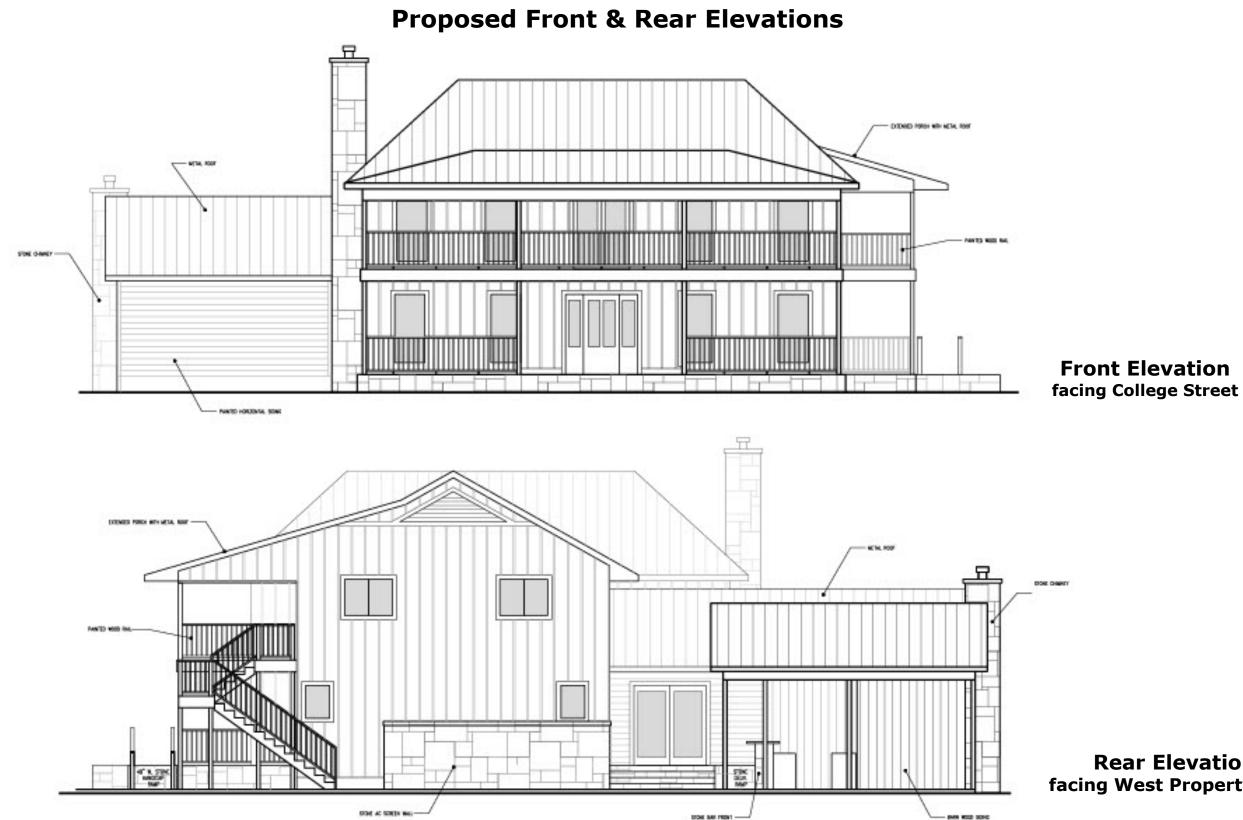

**Rear Elevation** facing West Property Line

facing College Street

Left Elevation facing Highway 290

> **Right Elevation** facing Wallace Street

**Proposed Site Plan** 

U. S. HIGHWAY 290

Herron Design Studio, architecture 101 Hays Street, Suite 409 **Dripping Springs, Texas 78620** 512.858.9889