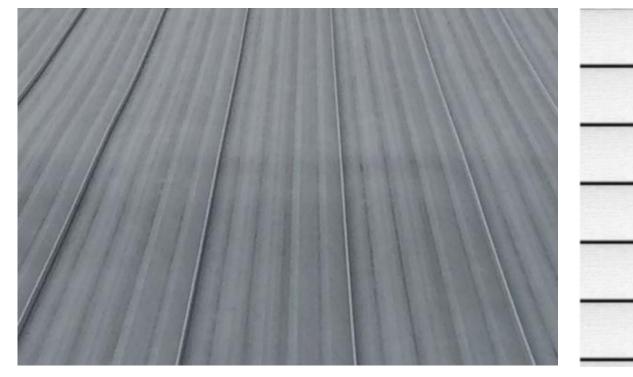

## **Exterior Materials & Colors**

Painted Vertical Board and Batten Siding

on new addition to be similar to Short Mama's house

(painted White to match)

Sealed Weathered Wood Vertical Board and Batten Siding on new Kitchen addition (similar to existing shed out-building)