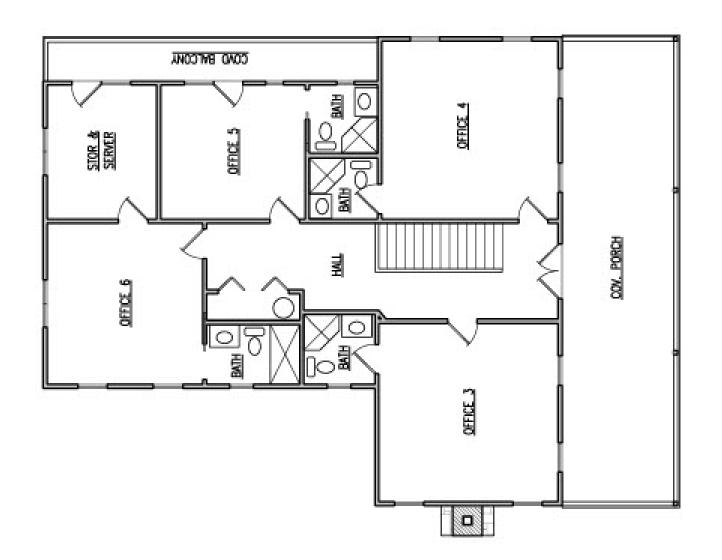

### **Proposed First Floor Plan**

Herron Design Studio, architecture 101 Hays Street, Suite 409 **Dripping Springs, Texas 78620** 512.858.9889

**A Restaurant Remodel for Short Mama's House 101 College Street (Corner of College & Wallace Streets) Dripping Springs, Texas** 