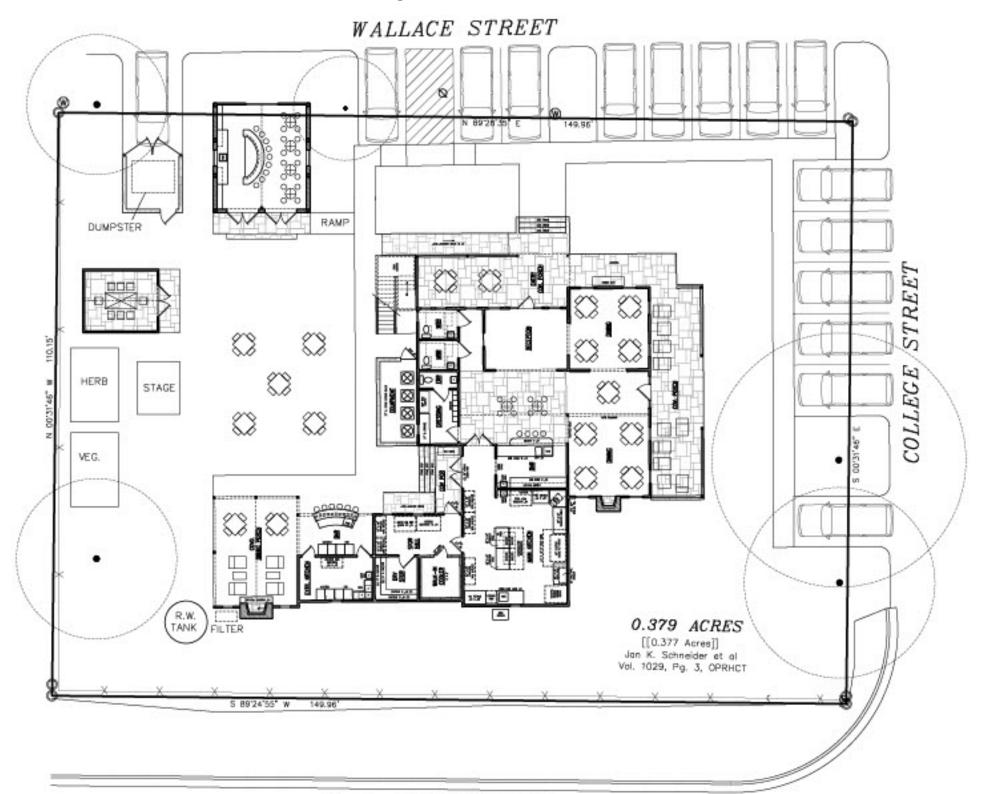

## **Existing Site Plan**

WALLACE STREET

Herron Design Studio, architecture 101 Hays Street, Suite 409 **Dripping Springs, Texas 78620** 512.858.9889

**A Restaurant Remodel for Short Mama's House 101** College Street (Corner of College & Wallace Streets) **Dripping Springs, Texas** 