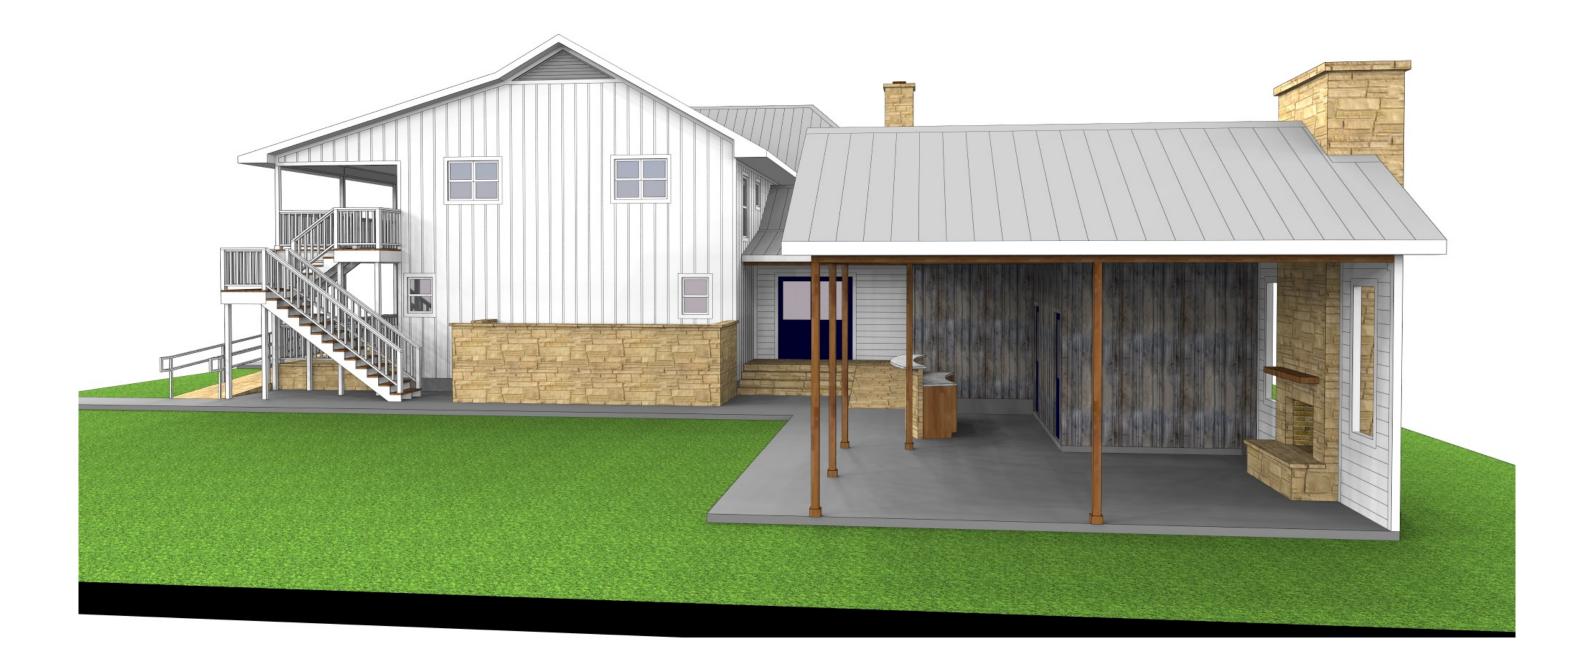

**Rear Elevation** facing West Property Line

**A Restaurant Remodel for Short Mama's House 101 College Street (Corner of College & Wallace Streets) Dripping Springs, Texas** 

**Right Elevation** facing Wallace Street

Left Elevation facing Highway 290