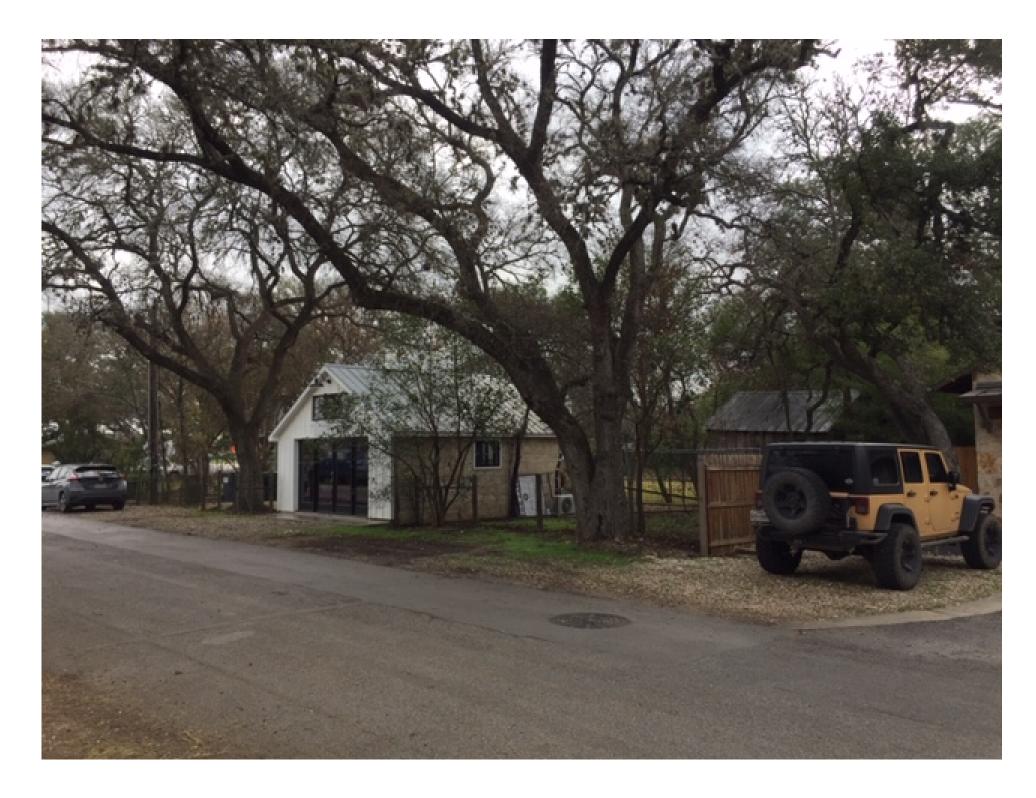

# Site Photo taken from SW corner inside fence looking at Short Mama's house

Herron Design Studio, architecture 101 Hays Street, Suite 409 **Dripping Springs, Texas 78620** 512.858.9889

# Site Photo taken from SW corner inside fence looking at remodeled Garage

Herron Design Studio, architecture 101 Hays Street, Suite 409 **Dripping Springs, Texas 78620** 512.858.9889