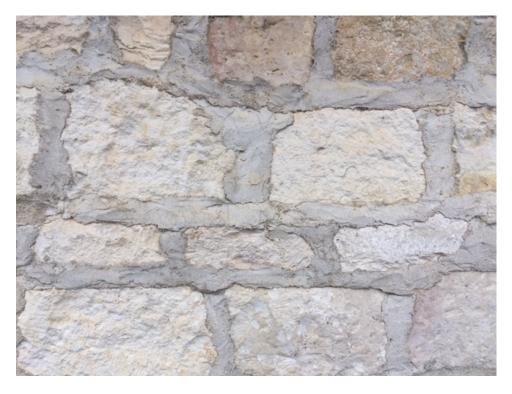

Native Limestone Veneer at New Porches, HVAC Screen Wall and Dumpster Wall to be similar to Short Mama's house and Garage out-building

Painted Horizontal Lap Siding on new Kitchen addition (painted White to match)