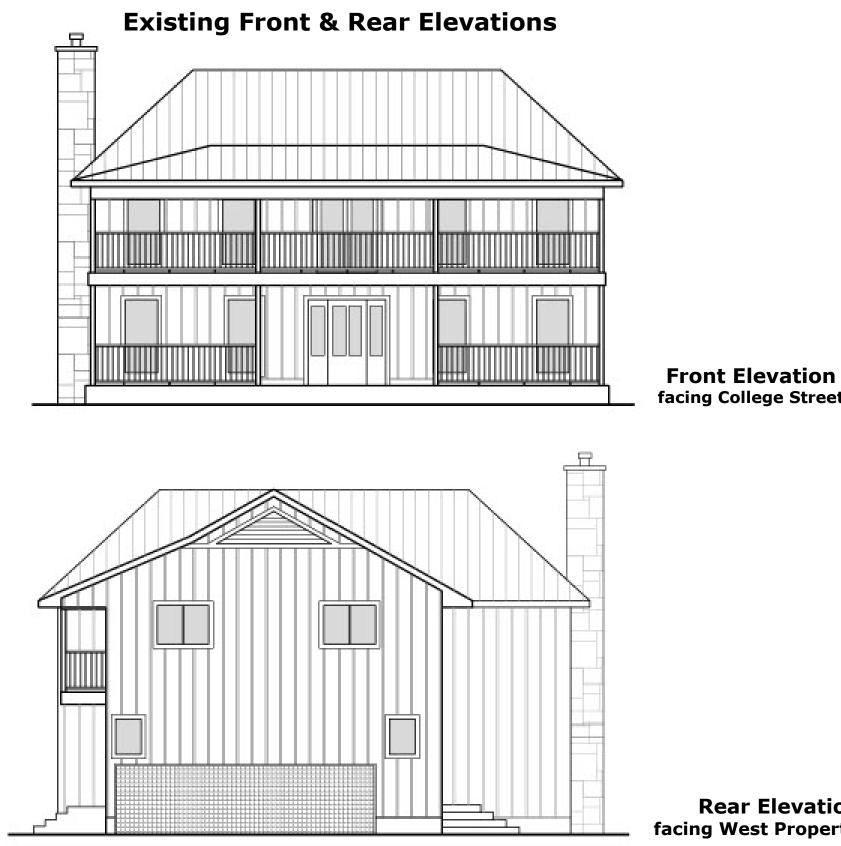

# **Existing Left & Right Elevations**

Herron Design Studio, architecture 101 Hays Street, Suite 409 **Dripping Springs, Texas 78620** 512.858.9889

A Restaurant Remodel for Short Mama's House **101** College Street (Corner of College & Wallace Streets) **Dripping Springs, Texas** 

**Rear Elevation** facing West Property Line

facing College Street