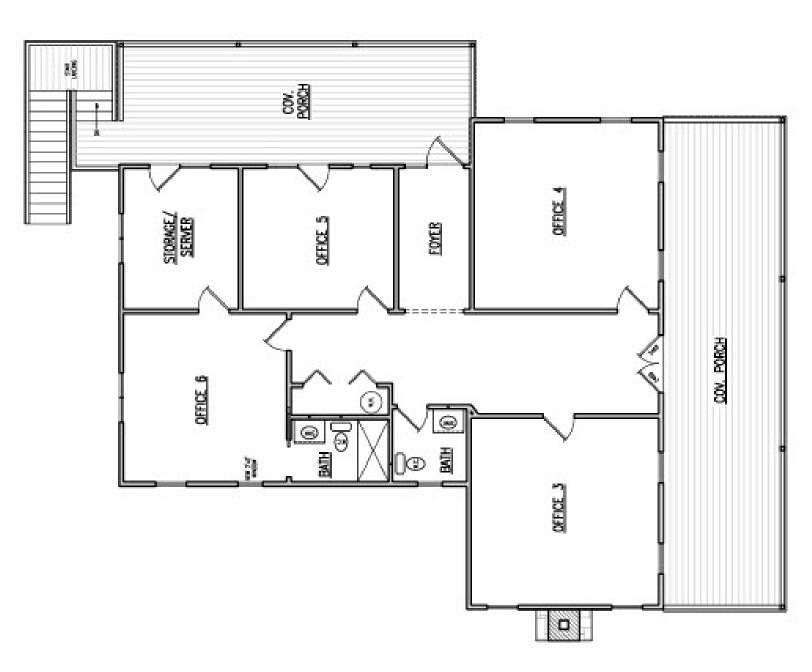

### **Proposed First Floor Plan**

Herron Design Studio, architecture 101 Hays Street, Suite 409 **Dripping Springs, Texas 78620** 512.858.9889

**A Restaurant Remodel for Short Mama's House 101 College Street (Corner of College & Wallace Streets) Dripping Springs, Texas** 