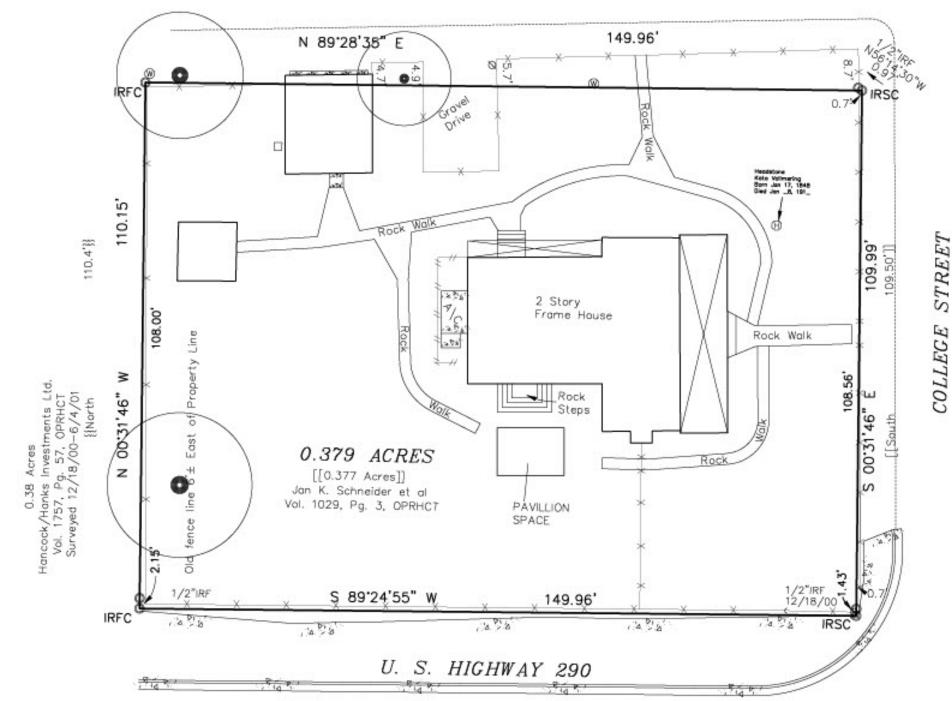

## **Existing Site Plan**

WALLACE STREET

Herron Design Studio, architecture 101 Hays Street, Suite 409 **Dripping Springs, Texas 78620** 512.858.9889

**A Restaurant Remodel for Short Mama's House 101** College Street (Corner of College & Wallace Streets) **Dripping Springs, Texas** 