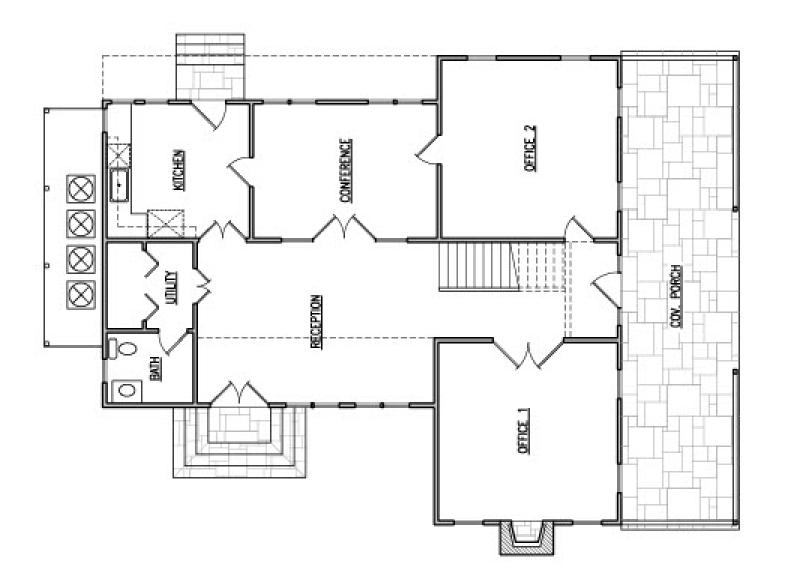

### **Proposed First Floor Plan**

Herron Design Studio, architecture 101 Hays Street, Suite 409 **Dripping Springs, Texas 78620** 512.858.9889

**A Restaurant Remodel for Short Mama's House 101 College Street (Corner of College & Wallace Streets) Dripping Springs, Texas** 