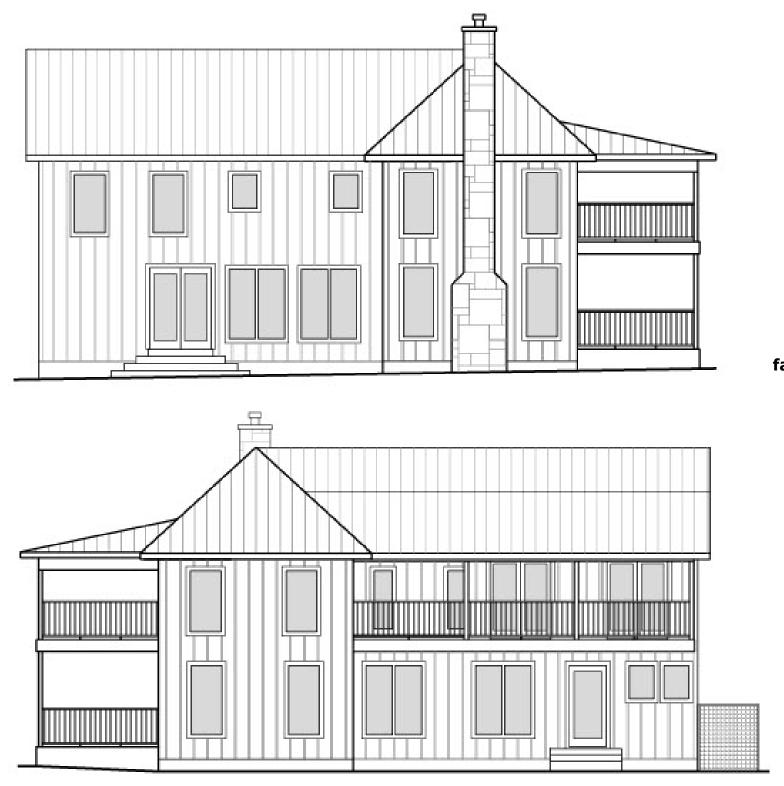

Left Elevation facing Highway 290

> **Right Elevation** facing Wallace Street

**Proposed Site Plan** 

U. S. HIGHWAY 290

Herron Design Studio, architecture 101 Hays Street, Suite 409 **Dripping Springs, Texas 78620** 512.858.9889

**Rear Elevation** facing West Property Line

**A Restaurant Remodel for Short Mama's House 101 College Street (Corner of College & Wallace Streets) Dripping Springs, Texas** 

**Right Elevation** facing Wallace Street

Left Elevation facing Highway 290