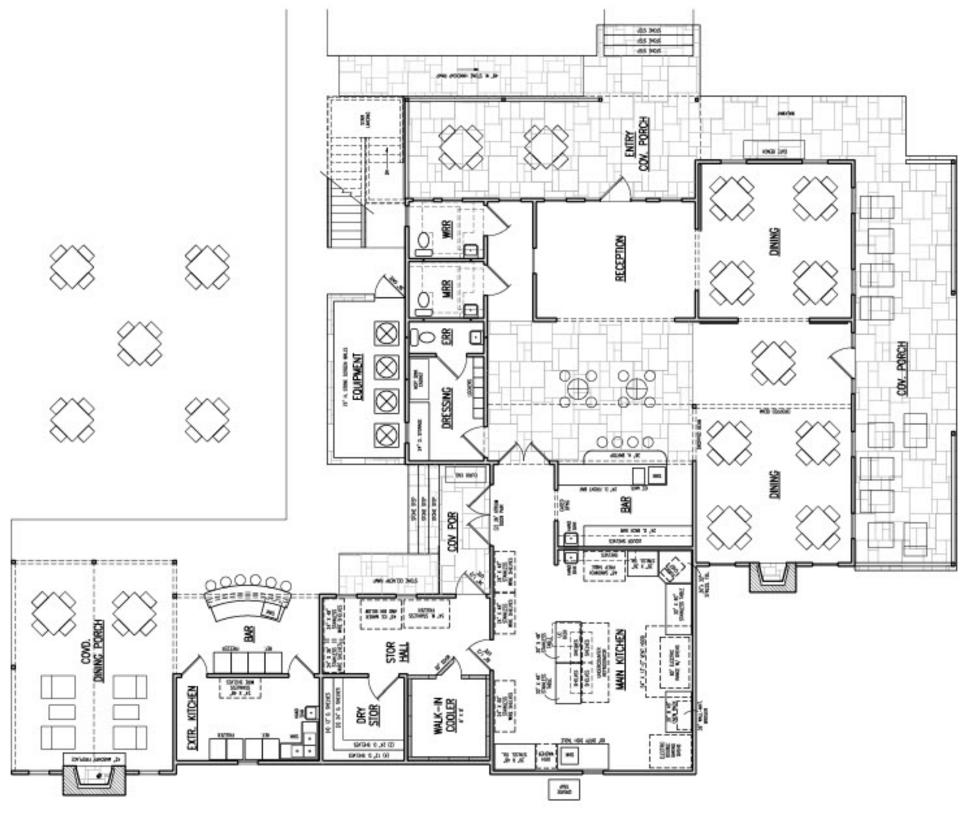

### **Proposed First Floor Plan**

Herron Design Studio, architecture 101 Hays Street, Suite 409 **Dripping Springs, Texas 78620** 512.858.9889

**A Restaurant Remodel for Short Mama's House 101 College Street (Corner of College & Wallace Streets) Dripping Springs, Texas** 