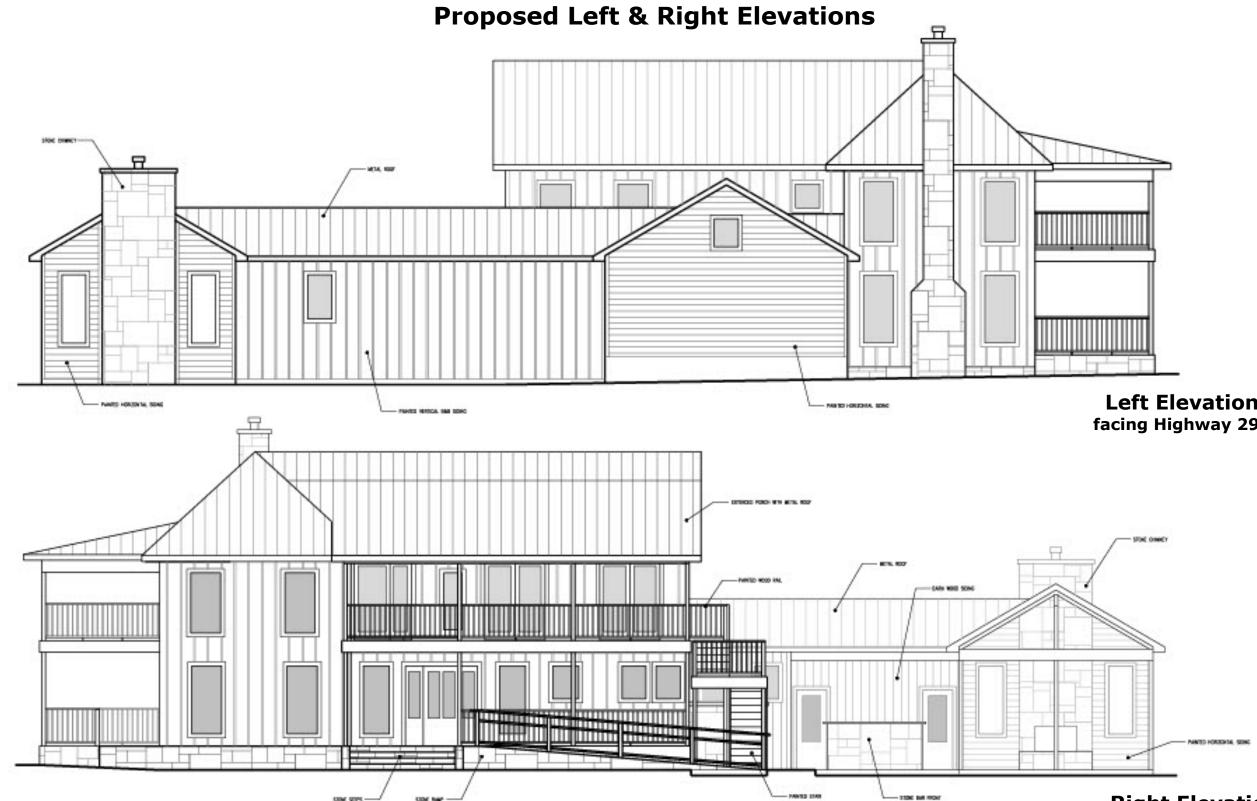

# **Existing Left & Right Elevations**

Herron Design Studio, architecture 101 Hays Street, Suite 409 **Dripping Springs, Texas 78620** 512.858.9889

A Restaurant Remodel for Short Mama's House **101** College Street (Corner of College & Wallace Streets) **Dripping Springs, Texas** 

Left Elevation facing Highway 290

> **Right Elevation** facing Wallace Street

**Proposed Site Plan** 

U. S. HIGHWAY 290

Herron Design Studio, architecture 101 Hays Street, Suite 409 **Dripping Springs, Texas 78620** 512.858.9889