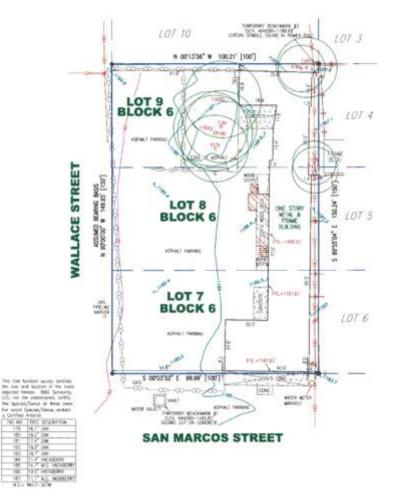

# **Proposed Site Plan**

|                                                       | All Districts                                                                                                                                                                                                | Mercer Street                                                                                                                                                                                                                         | Old Fitzhugh Road                                                                                                                                                                                                                                                    | Hays Street                                                                                                                                                                                                                                                                                                   |
|-------------------------------------------------------|--------------------------------------------------------------------------------------------------------------------------------------------------------------------------------------------------------------|---------------------------------------------------------------------------------------------------------------------------------------------------------------------------------------------------------------------------------------|----------------------------------------------------------------------------------------------------------------------------------------------------------------------------------------------------------------------------------------------------------------------|---------------------------------------------------------------------------------------------------------------------------------------------------------------------------------------------------------------------------------------------------------------------------------------------------------------|
| Character                                             |                                                                                                                                                                                                              |                                                                                                                                                                                                                                       |                                                                                                                                                                                                                                                                      |                                                                                                                                                                                                                                                                                                               |
| Vision                                                | Frederice & Ernance Hacinic Character & Recourse / Food Hardage     Encourage Horistation     Food & Encourage Complementary New Uses                                                                        | Hebrid Main Street     Foster a Community Food Point     Preserve Hebrid Resources Rehab & Adapt vs No-Obe     Person Revalabilities                                                                                                  | Historic Strail Flammsteads     Eclectic flammsteads and resoluted     Adaptive Tiss July / Appropriate flams Missed     Use     Historic Removation & Landscape Preservation                                                                                        | Headure Resident Respitations     Weighborhood Preservation     Adaptive Residues Formative Infill     Larisboope (Stitestacope Files) Preservation                                                                                                                                                           |
| Design<br>Principles /<br>Guidelines &<br>Regulations | Per implementation (Sanual / CDA (existing critishs is approximated)     Premide Alternative Design (a new provision, route 8 processa)     Create Consistency of Existing Design Ordinando (new provisions) | Protect Historic Pedestrian Scale & Mein Speet Chlussian     Promote Walkate Scale & Galewalk Activity Johns     Previos Pedestrian Shading Devices @ Schwallin Frontage     New Constitution Shall be competitive with serroundings. | <ul> <li>Protect Hators Farmshard Scale &amp; Character</li> <li>Practice Fuels (a) CFPR with<br/>Gathering Spaces / Potos / Decks<br/>Coortyster / Gardens &amp; Pose of Proportics</li> <li>New Construction shall be competitive with<br/>surroundings</li> </ul> | <ul> <li>Proset History Neighborhood Scale &amp; Character         <ul> <li>Alse Small Rehabilitation of Conting<br/>entities overlang</li> <li>Alse Conton-Suns the mill &amp; Vocunt Properties<br/>&amp; Hey 280</li> <li>Yew Constitution small be operated; with<br/>surroundings</li> </ul> </li> </ul> |
| Preferred Uses                                        | <ul> <li>Zaning Review - Verify Consistency with O or<br/>Identify / Use Change (new recaliforment)</li> </ul>                                                                                               | Pedestrien Oriented     Family Friendly uses 7 activities     Full blac of Uses a lowest                                                                                                                                              | Niked Use Rehab. OFR     Retal / Commercial – RR 12     Residental Rehab or Infill                                                                                                                                                                                   | Residential Renactivit I Hays St     Retail / Commercial Mixed Use Hay 290                                                                                                                                                                                                                                    |
| Site Planning &<br>Building<br>Placement              | Site Plan Concept Hwise I haw requirements                                                                                                                                                                   | Butter To Mercer St Frontage C serback     Schen C settack     From 10 settack                                                                                                                                                        | Site Burdings within Excess Times &<br>Landscape Feetunes     Front / Rose: 10" setback     Salous S nothings                                                                                                                                                        | Size Builtings Facing Local Streets & Hwy 290     Facilit Fleer: 10 veltack     Sizes 5 settack                                                                                                                                                                                                               |
| Parking<br>Arrangement                                | Site Plan Concept Players—prew<br>requirement)                                                                                                                                                               | Street Parking     Onsire Lots in Fleer     Other Itemste Lots                                                                                                                                                                        | Orade Lots © Hear of Property     Of Street Boades © Fronts (kinded & must protect thouse)                                                                                                                                                                           | Productive Garagne     Onsite Lots & Rear of Property     Street Loss & Side Varids                                                                                                                                                                                                                           |
| Building<br>Footprint<br>Massing / Scale              | Date Plan Concept Flavorer     OOU. I Ancharcount Flavorer grew     regularization     Provide Alternative Design stew provision 6     recessor                                                              | 10,000 of max contiguous forcests     2000 of max monthly incomeds     20ly to 2-10-20ly (legged Line)                                                                                                                                | 5 000 of max configurals fortput:     2 500 of max enacing increments     2 5ty to 2-1/2 5ty Ineight Limit                                                                                                                                                           | 5.000 of max contiguous bostores     5.000 of max maximg increvents     1-12 Sty to 2 Sty t legist Livre                                                                                                                                                                                                      |
| Street Frontage                                       | COA / Architectural Fleckey (new<br>(regularment)                                                                                                                                                            | HØ mexidonified with or     KØ mex articulation rosements.                                                                                                                                                                            | n5 max 60 max 8 RR 12     45 max afculation increments                                                                                                                                                                                                               | 40 max 50 max 6 Hey 390     40 max attauation increments                                                                                                                                                                                                                                                      |
| Porches                                               | COA / Inchitectural Festiva grew<br>requirement)                                                                                                                                                             | Promes I Asonings its fitnest across min. 60% of frontage.                                                                                                                                                                            | <ul> <li>First Frequent / Awrenge &amp; Estéme min. 50% of trootinge</li> </ul>                                                                                                                                                                                      | <ul> <li>Faint Preches / Darings &amp; Entries our 50% of<br/>fromage</li> </ul>                                                                                                                                                                                                                              |
| Roofs                                                 | COA / Aistritocoural Review (revised requirements)                                                                                                                                                           | Flat Parispets or Sloped Metal Foots (Standing<br>Seam or other approved type & finan)                                                                                                                                                | <ul> <li>Eloped Metal Roofs, or 36 yr. Composition<br/>Shingles (Mest be of an approved type &amp;<br/>finally)</li> </ul>                                                                                                                                           | <ul> <li>Sloped Metal Boots, or 30 yr. Composition<br/>Shingles (Must be of an approved type &amp; Kneth)</li> </ul>                                                                                                                                                                                          |
| Materials                                             | <ul> <li>COA / Acontectural Pleasew gravited<br/>requirements;</li> </ul>                                                                                                                                    | Maintain Heldric Native Stone or Vend At<br>water 76% and of     Wood Forch Shuchaws & Terr                                                                                                                                           | Maichart Fabric Native Store or Wood of water 75% out of     Wood Poorb Structures & York                                                                                                                                                                            | Mandairy Historic Status Stone or Wood all walls     This reflama of     Wood Posch Structure & Trim                                                                                                                                                                                                          |
| Color Palette                                         | SCA Renew (noveled requestres)                                                                                                                                                                               | Multid Hustic Earth Tone Huses     Entry Doors full range of huses                                                                                                                                                                    | <ul> <li>Full Range of Hues shower. Goor Palettes to<br/>be accrowed.</li> </ul>                                                                                                                                                                                     | Mused rustic Sarth Tone Hues     Entry Dears full range of hues                                                                                                                                                                                                                                               |
| Tree<br>Preservation                                  | Tree Replacement Ord Bits Plan Review (new regimb)                                                                                                                                                           | Faplace Trees over 6     Preserve Horitage Trees 24" +                                                                                                                                                                                | Fispace Trees over 6'     Freserva Hartage Trees 24' +                                                                                                                                                                                                               | Puserve Heatage Trees 24" +                                                                                                                                                                                                                                                                                   |
| Landscape<br>Features                                 | GBs Plan Concept Review     GOA / Design Review (new)                                                                                                                                                        | <ul> <li>Preserve Frietoric Walts, Garen, Ferche,<br/>Duthwidege, Casherin, and notative landscape<br/>features</li> </ul>                                                                                                            | <ul> <li>Fresterve Hetoric Walle, Gates, Fencies,<br/>Guttu-klings, Gotherns, and richable wirdscape<br/>feetungs.</li> </ul>                                                                                                                                        | <ul> <li>Preserve Fletoric Vode, Garrer, Ferrore,<br/>Duthariongs, Cisterns, and mitrate landscape<br/>lawtures</li> </ul>                                                                                                                                                                                    |