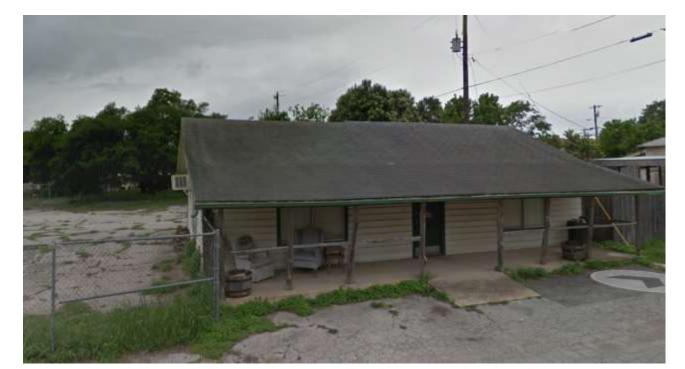

# Existing Conditions

101 San Marcos currently contains a one story dwelling retains a low, side gabled composition with a shingle roof. A shedroofed porch stretches the length of the front facade. Porch posts, windows, and entry door have been replaced.

Google Earth, 2023