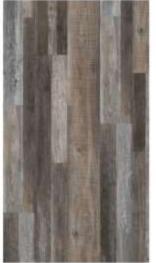

#### Material s

Reclaimed wood

Rubble limestone with heavy mortar smear

Reclaimed metal panel from existing wood shed