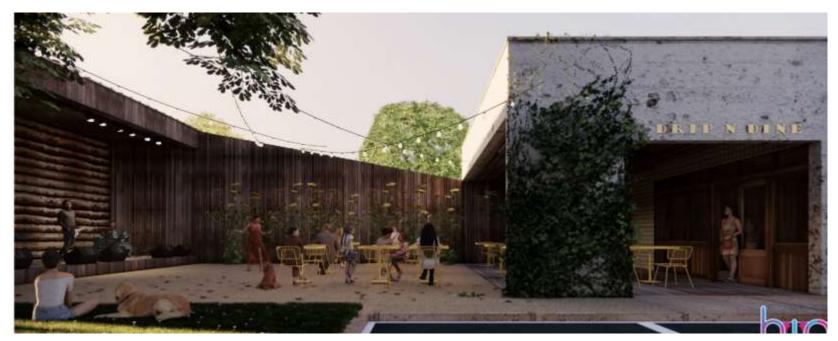

# Existing Conditions

101 San Marcos currently contains a one story dwelling retains a low, side gabled composition with a shingle roof. A shedroofed porch stretches the length of the front facade. Porch posts, windows, and entry door have been replaced.

#### Applicant Request

Demolish the current structure

Develop a parking lot on site  Create an enclosure for an onsite dumpster