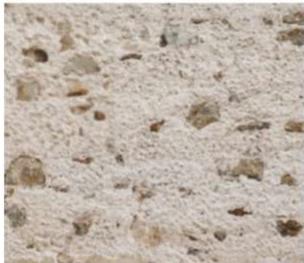

#### Material s

Reclaimed wood

Rubble limestone with heavy mortar smear

Reclaimed metal panel from existing wood shed