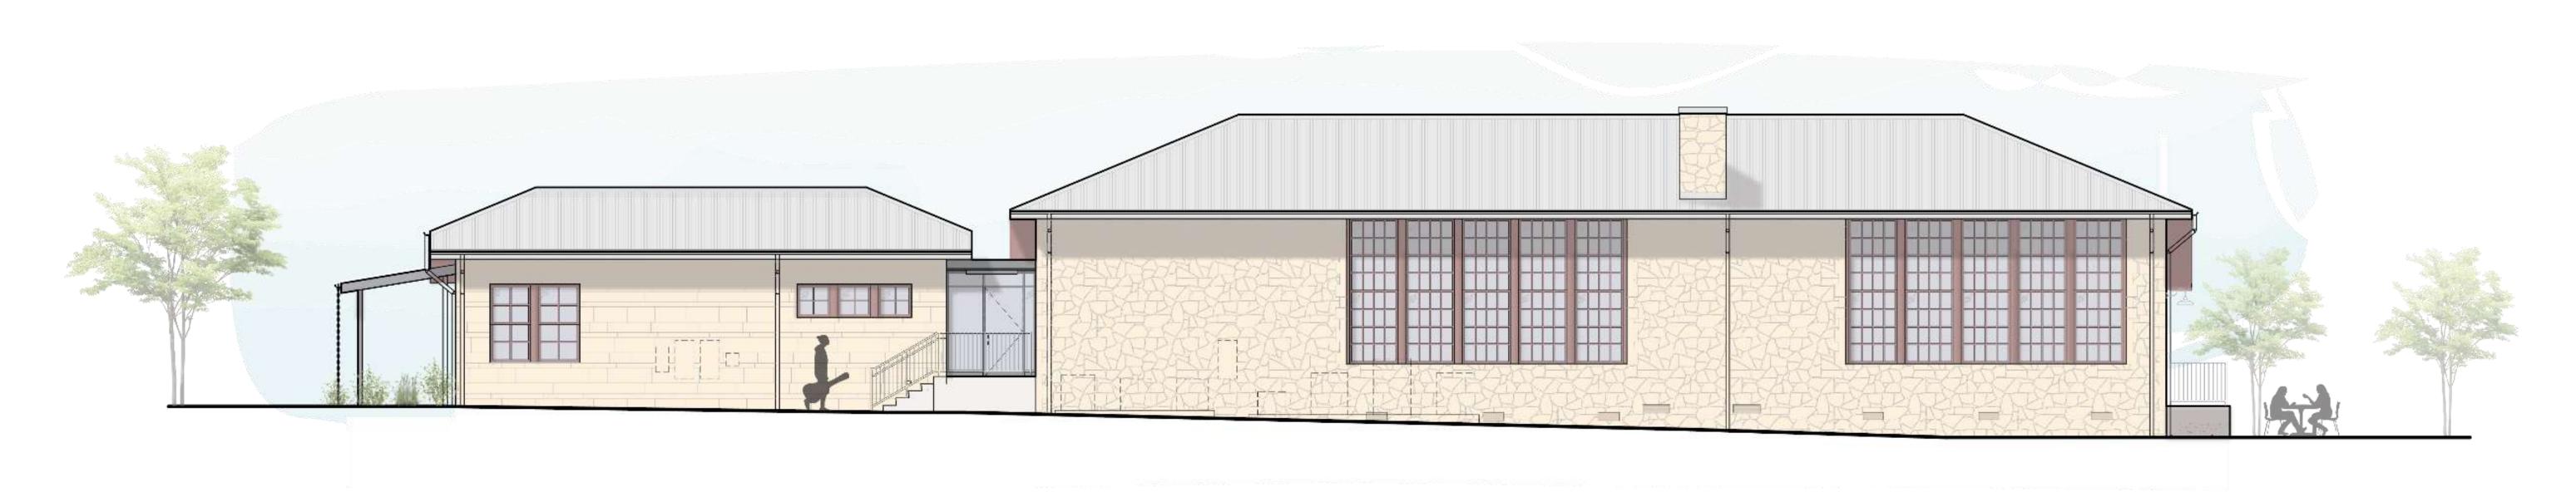

ONSERVE

Architexas

 Construction Documents 100% Complete Issued for Pricing (un-stamped drawings & specs) Associated 100% Estimate of Probable Construction Costs Design Consistent with previously approved COA and Design Development • Project meets or exceeds all City Programming & Goal Objectives • Seeking City Council Confirmation & Approval of Permitting & Bid Phases\*



\*Contingent upon Construction Funding



CREATE + CONSERVE

Architexas







Architexas CREATE + CONSERVE

#### STEPHENSON SCHOOL BUILDING CONCEPTUAL SCHEME



CREATE + CONSERVE

Architexas

## **Conceptual Design/Approved COA**







Architexas CREATE + CONSERVE

### 100% CD





#### **Option 1 - East Elevation**

Scale: 3/32" = 1'

3/15/2023

Architexas CREATE + CONSERVE

### **Conceptual Design/Approved COA**



#### West Elevation



### East Elevation

Architexas

CREATE + CONSERVE

### 100% CD



Scale: 3/32" = 1'





Architexas CREATE + CONSERVE

**Conceptual Design/Approved COA** 



3/15/2023

#### **Option 1 - North Elevation** 3/15/2023



#### South Elevation



### North Elevation

CREATE + CONSERVE

Architexas

### 100% CD

### **Existing Limestone**

### Matching Cordova cream limestone in ashlar pattern



Architexas CREATE + CONSERVE

### Galvanized Corrugated Metal



# MATERIALS

Project: Stephenson Building Location: 311 Old Fitzhugh Rd. Phase: Design Development Date: November 2, 2023



CREATE + CONSERVE

Architexas

Project: Stephenson Building Location: 311 Old Fitzhugh Rd. Phase: Design Development Date: November 2, 2023