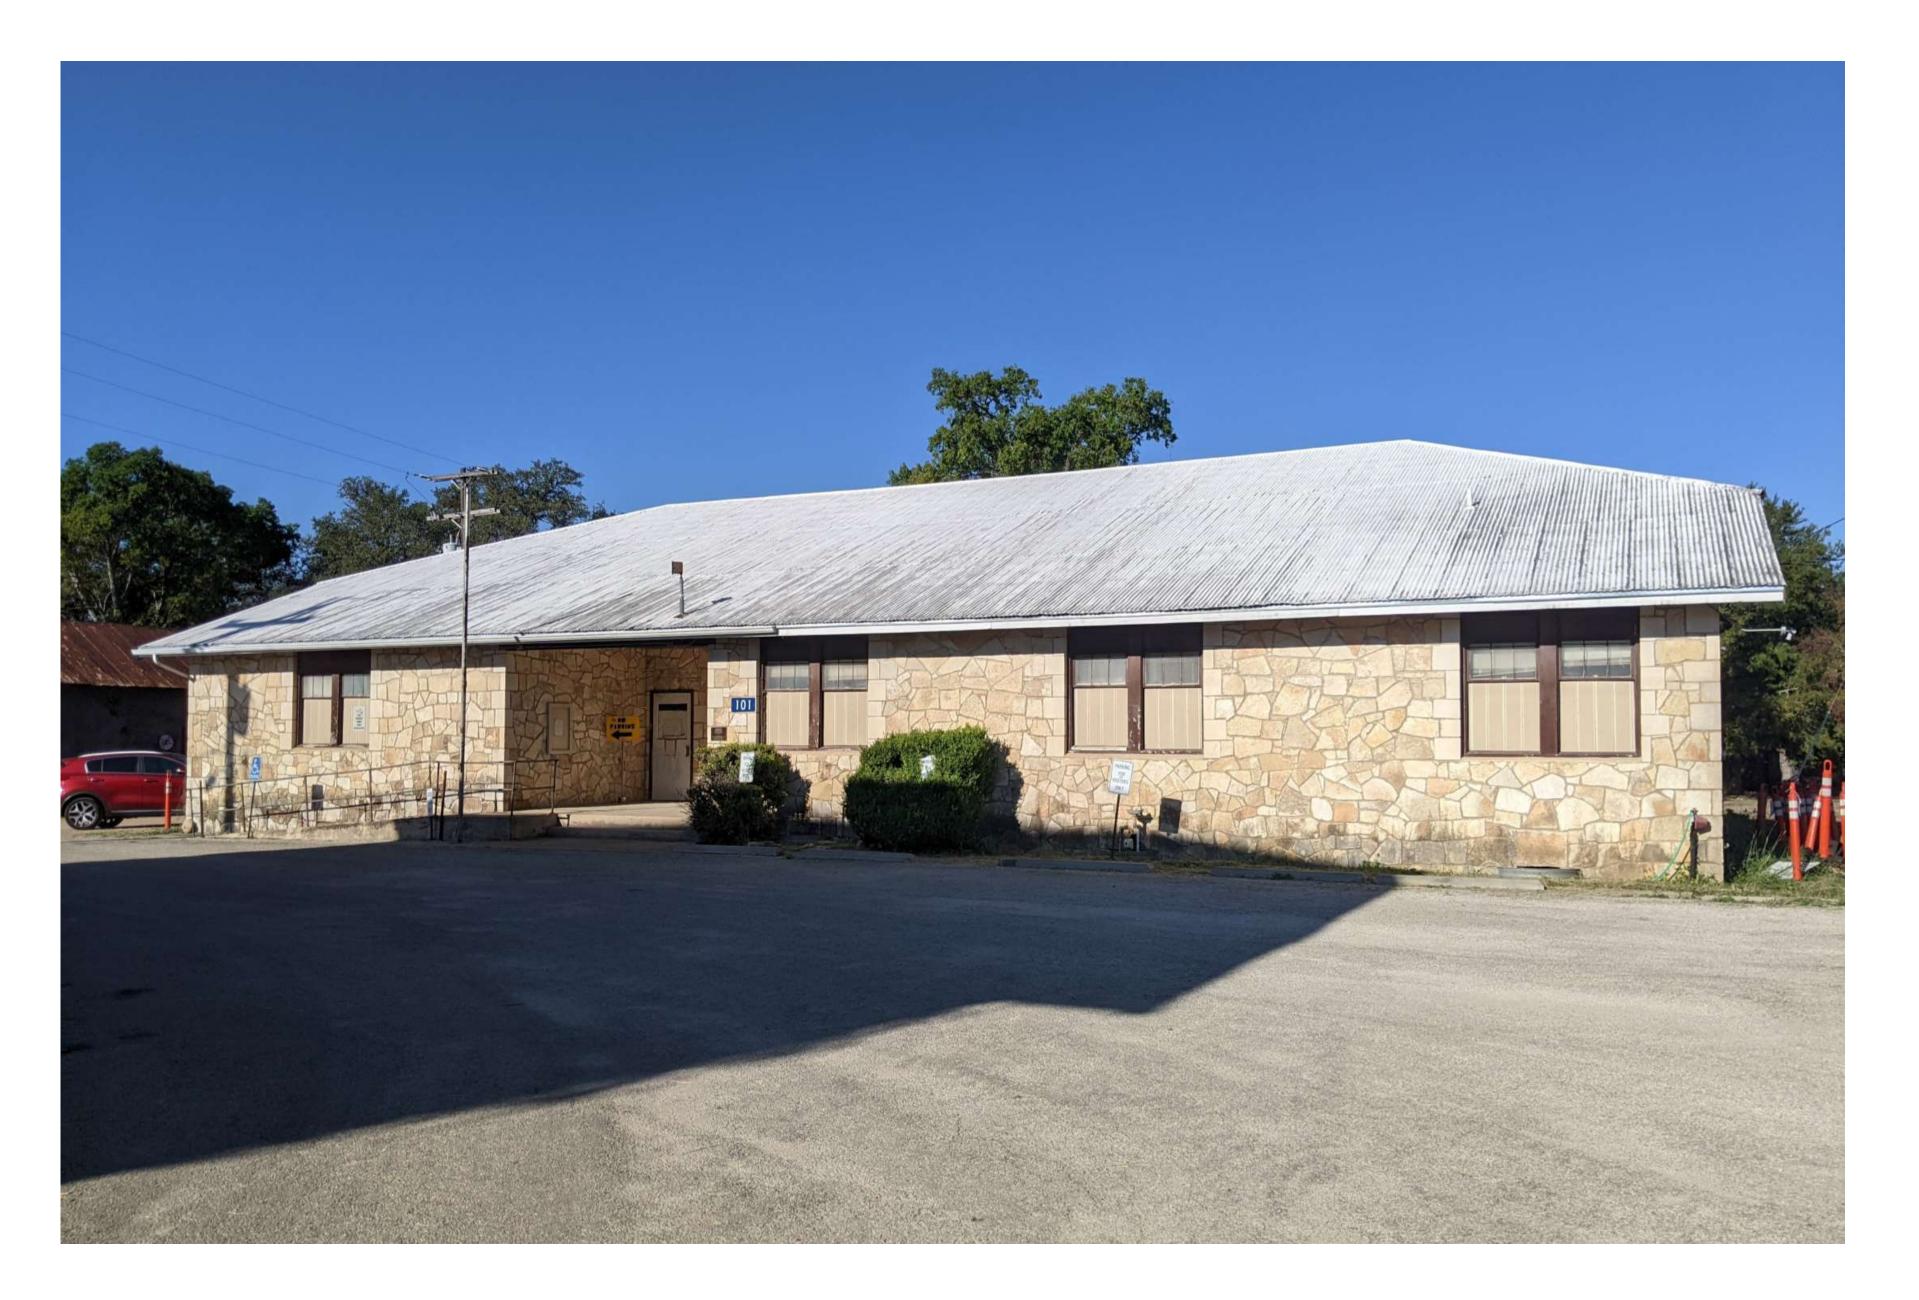

## **STEPHENSON HIGH SCHOOL** Dripping Springs, Texas

Architexas CREATE + CONSERVE

**City of Dripping Springs** 

Confirmation

June 6, 2024

Adaptive Re-Use and Rehabilitation of the Historic Stephenson High School Building and Proposed Addition

# MATERIALS

Project: Stephenson Building Location: 311 Old Fitzhugh Rd. Phase: Design Development Date: November 2, 2023

CREATE + CONSERVE

Architexas

Project: Stephenson Building Location: 311 Old Fitzhugh Rd. Phase: Design Development Date: November 2, 2023