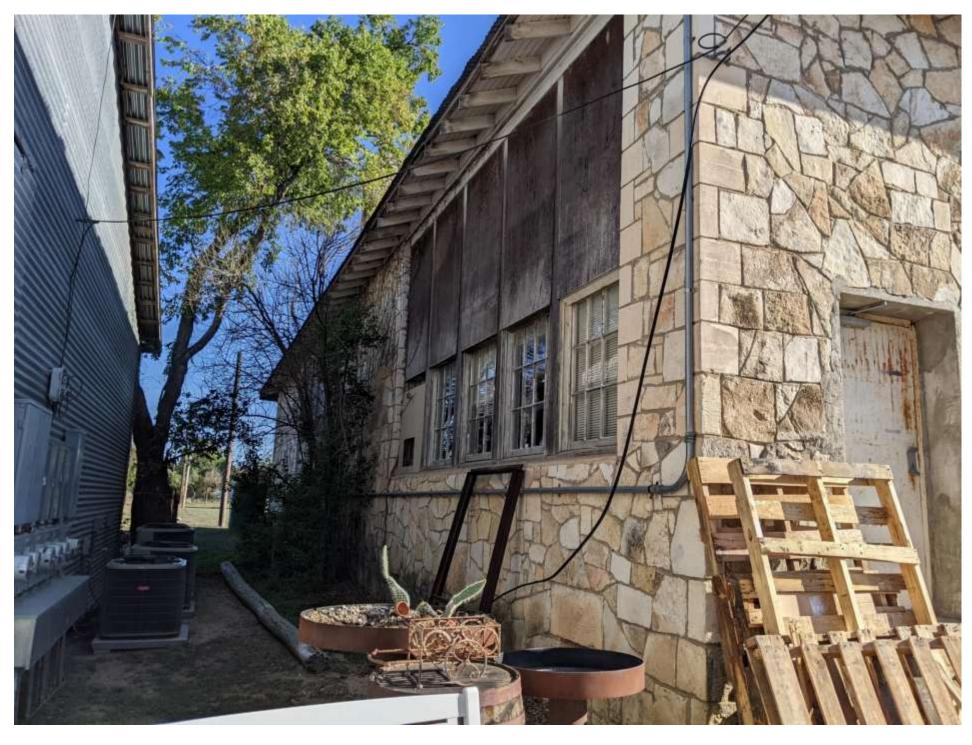

### **Existing Limestone**

### Matching Cordova cream limestone in ashlar pattern

Architexas CREATE + CONSERVE

### Galvanized Corrugated Metal

# MATERIALS

Project: Stephenson Building Location: 311 Old Fitzhugh Rd. Phase: Design Development Date: November 2, 2023

CREATE + CONSERVE

Architexas

Project: Stephenson Building Location: 311 Old Fitzhugh Rd. Phase: Design Development Date: November 2, 2023