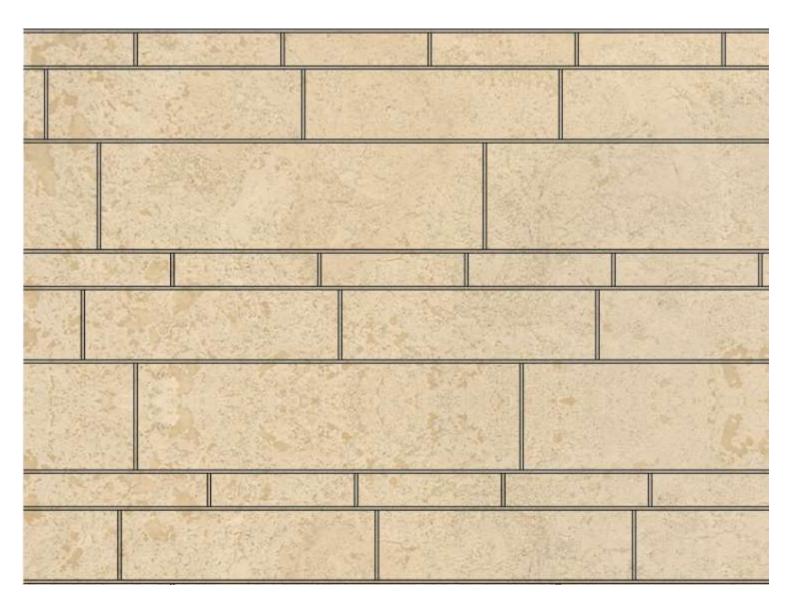

### **Existing Limestone**

### Matching Cordova cream limestone in ashlar pattern

Architexas CREATE + CONSERVE

# MATERIALS

Project: Stephenson Building Location: 311 Old Fitzhugh Rd. Phase: Design Development Date: November 2, 2023

CREATE + CONSERVE

Architexas

Project: Stephenson Building Location: 311 Old Fitzhugh Rd. Phase: Design Development Date: November 2, 2023