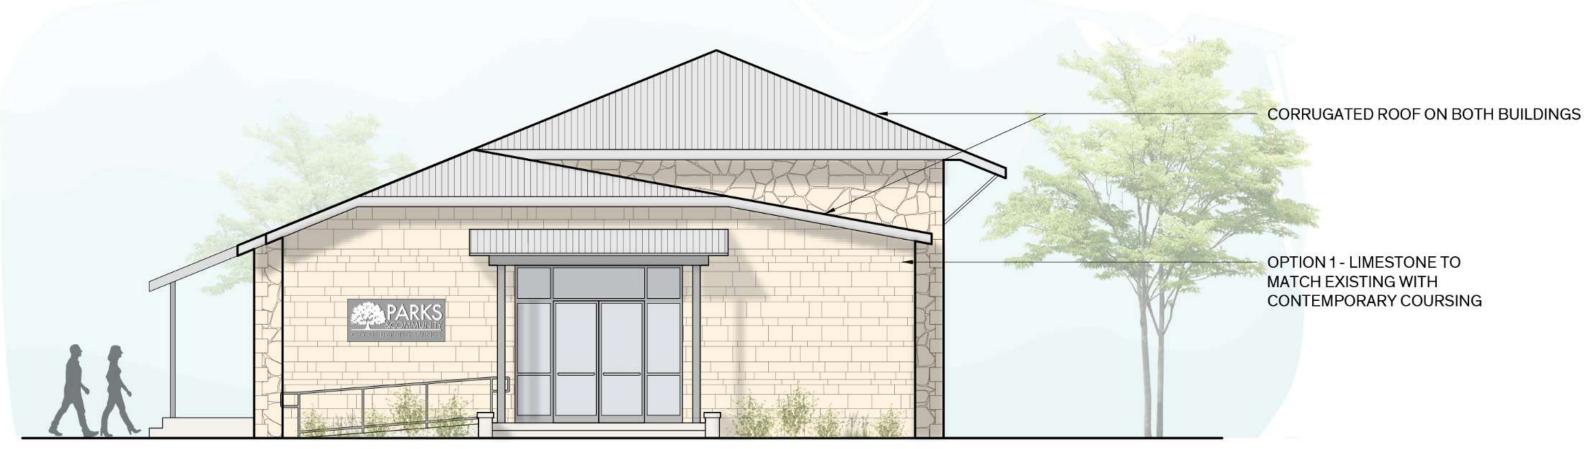

#### **Option 1 - East Elevation**

Scale: 3/32" = 1'

3/15/2023

Architexas CREATE + CONSERVE

#### **Option 1 - North Elevation** 3/15/2023