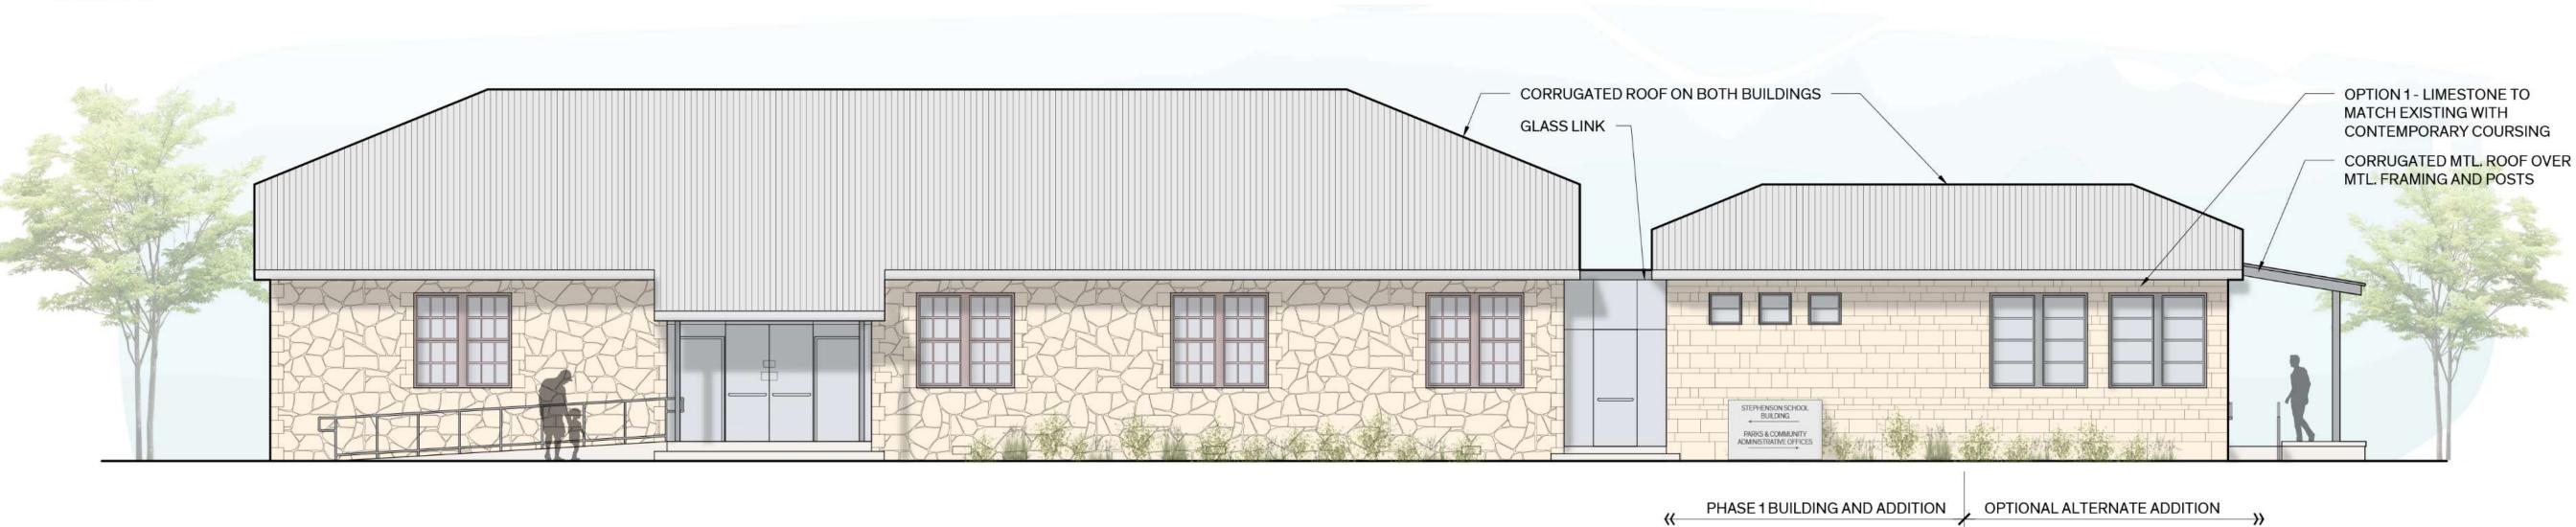

Proposed Addition

# **Historic Preservation Commission**

#### **100% Construction Documents**

# **UPDATE SUMMARY**





#### CREATE + CONSERVE

Architexas

 Construction Documents 100% Complete Issued for Pricing (un-stamped drawings & specs) Associated 100% Estimate of Probable Construction Costs Design Consistent with previously approved COA and Design Development • Project meets or exceeds all City Programming & Goal Objectives • Seeking City Council Confirmation & Approval of Permitting & Bid Phases\*



\*Contingent upon Construction Funding



CREATE + CONSERVE

Architexas







Architexas CREATE + CONSERVE

#### STEPHENSON SCHOOL BUILDING CONCEPTUAL SCHEME



CREATE + CONSERVE

Architexas

## **Conceptual Design/Approved COA**







Architexas CREATE + CONSERVE

### 100% CD





#### **Option 1 - East Elevation**

Scale: 3/32" = 1'

3/15/2023

Architexas CREATE + CONSERVE

### **Conceptual Design/Approved COA**



#### West Elevation



### East Elevation

Architexas

CREATE + CONSERVE

### 100% CD



Scale: 3/32" = 1'





Architexas CREATE + CONSERVE

**Conceptual Design/Approved COA** 



3/15/2023

#### **Option 1 - North Elevation** 3/15/2023



#### South Elevation



### North Elevation

CREATE + CONSERVE

Architexas

### 100% CD

### **Existing Limestone**

### Matching Cordova cream limestone in ashlar pattern



Architexas CREATE + CONSERVE

### Galvanized Corrugated Metal



# MATERIALS

Project: Stephenson Building Location: 311 Old Fitzhugh Rd. Phase: Design Development Date: November 2, 2023



CREATE + CONSERVE

Architexas

Project: Stephenson Bui