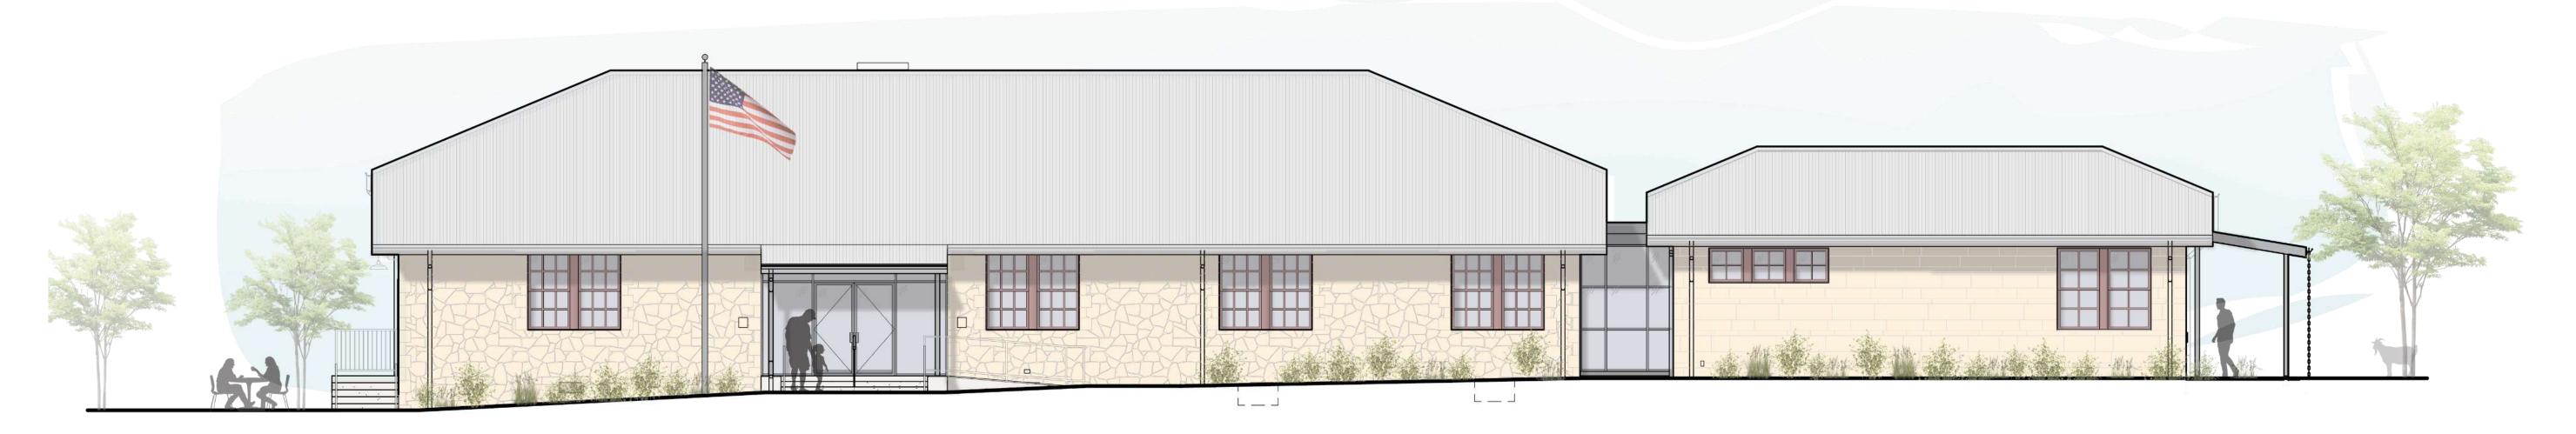

onstruction Documents 100% Complete Issued for Pricing (un-stamped drawings & specs) Associated 100% Estimate of Probable Construction Costs Design Consistent with previously approved COA and Design Development • Project meets or exceeds all City Programming & Goal Objectives • Seeking City Council Confirmation & Approval of Permitting & Bid Phases\*



\*Contingent upon Construction Funding



CREATE + CONSERVE

Architexas







Architexas CREATE + CONSERVE

#### STEPHENSON SCHOOL BUILDING CONCEPTUAL SCHEME



CREATE + CONSERVE

Architexas

## **Conceptual Design/Approved COA**







Architexas CREATE + CONSERVE

### 100% CD





#### **Option 1 - East Elevation**

Scale: 3/32" = 1'

3/15/2023

Architexas CREATE + CONSERVE

### **Conceptual Design/Approved COA**



#### West Elevation



### East Elevation

Architexas

CREATE + CONSERVE

### 100% CD



Scale: 3/32" = 1'





Architexas CREATE + CONSERVE

**Conceptual Design/Approved COA** 



3/15/2023

#### **Option 1 - North Elevation** 3/15/2023



#### South Elevation



### North Elevation

CREATE + CONSERVE

Architexas

### 100% CD

### **Existing Limestone**

### Matching Cordova cream limestone in ashlar pattern



Architexas CREATE + CONSERVE

### Galvanized Corrugated Metal



# MATERIALS

Project: Stephenson Building Location: 311 Old Fitzhugh Rd. Phase: Design Development Date: November 2, 2023



CREATE + CONSERVE

Architexas

Project: Stephenson Building Location: 311 Old Fitzhugh Rd. Phase: Design Development Date: November 2, 2023