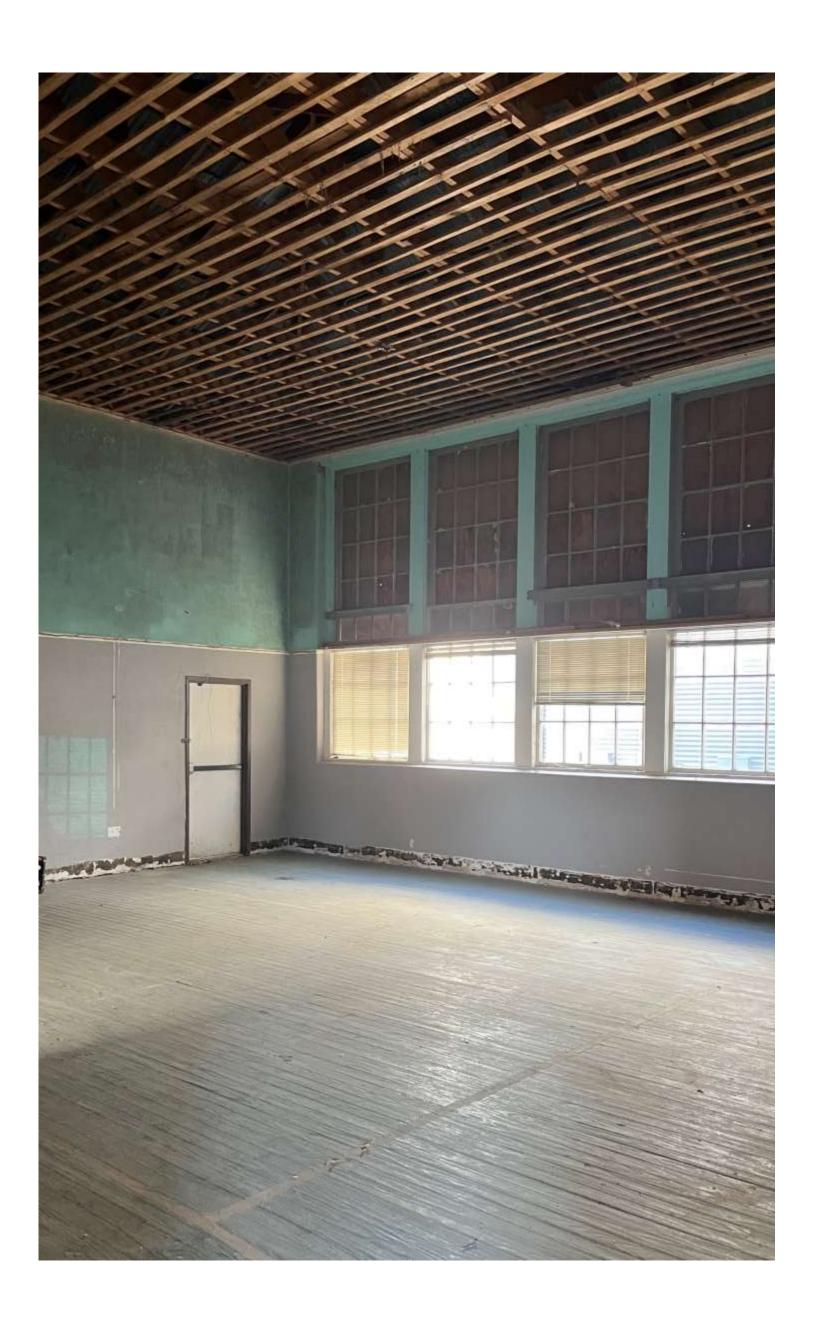

## **STEPHENSON HIGH SCHOOL** Dripping Springs, Texas

Architexas CREATE + CONSERVE

**City of Dripping Springs** 

Confirmation

June 6, 2024

Adaptive Re-Use and Rehabilitation of the Historic Stephenson High School Building and Proposed Addition

# MATERIALS

Project: Stephenson Building Location: 311 Old Fitzhugh Rd. Phase: Design Development Date: November 2, 2023

CREATE + CONSERVE

Architexas

Project: Stephenson Building Location: 311 Old Fitzhugh Rd. Phase: Design Development Date: November 2, 2023