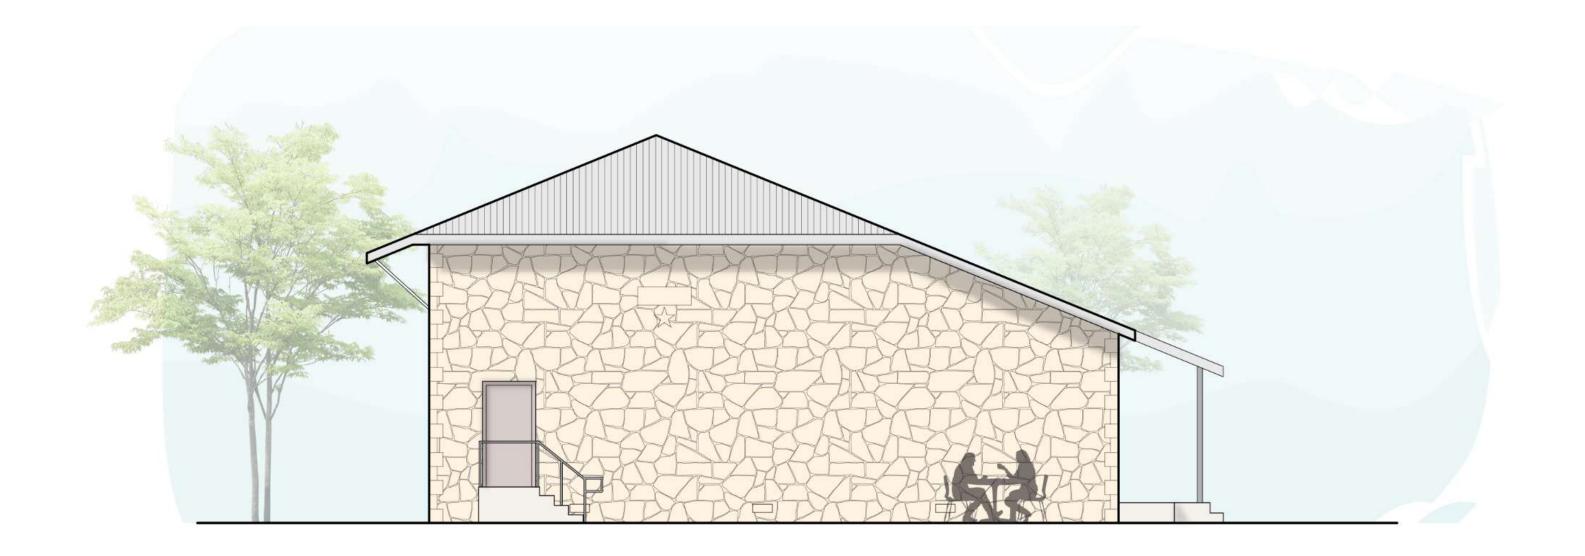

#### **Option 1 - East Elevation**

Scale: 3/32" = 1'

3/15/2023

Architexas CREATE + CONSERVE

#### **Option 1 - North Elevation** 3/15/2023