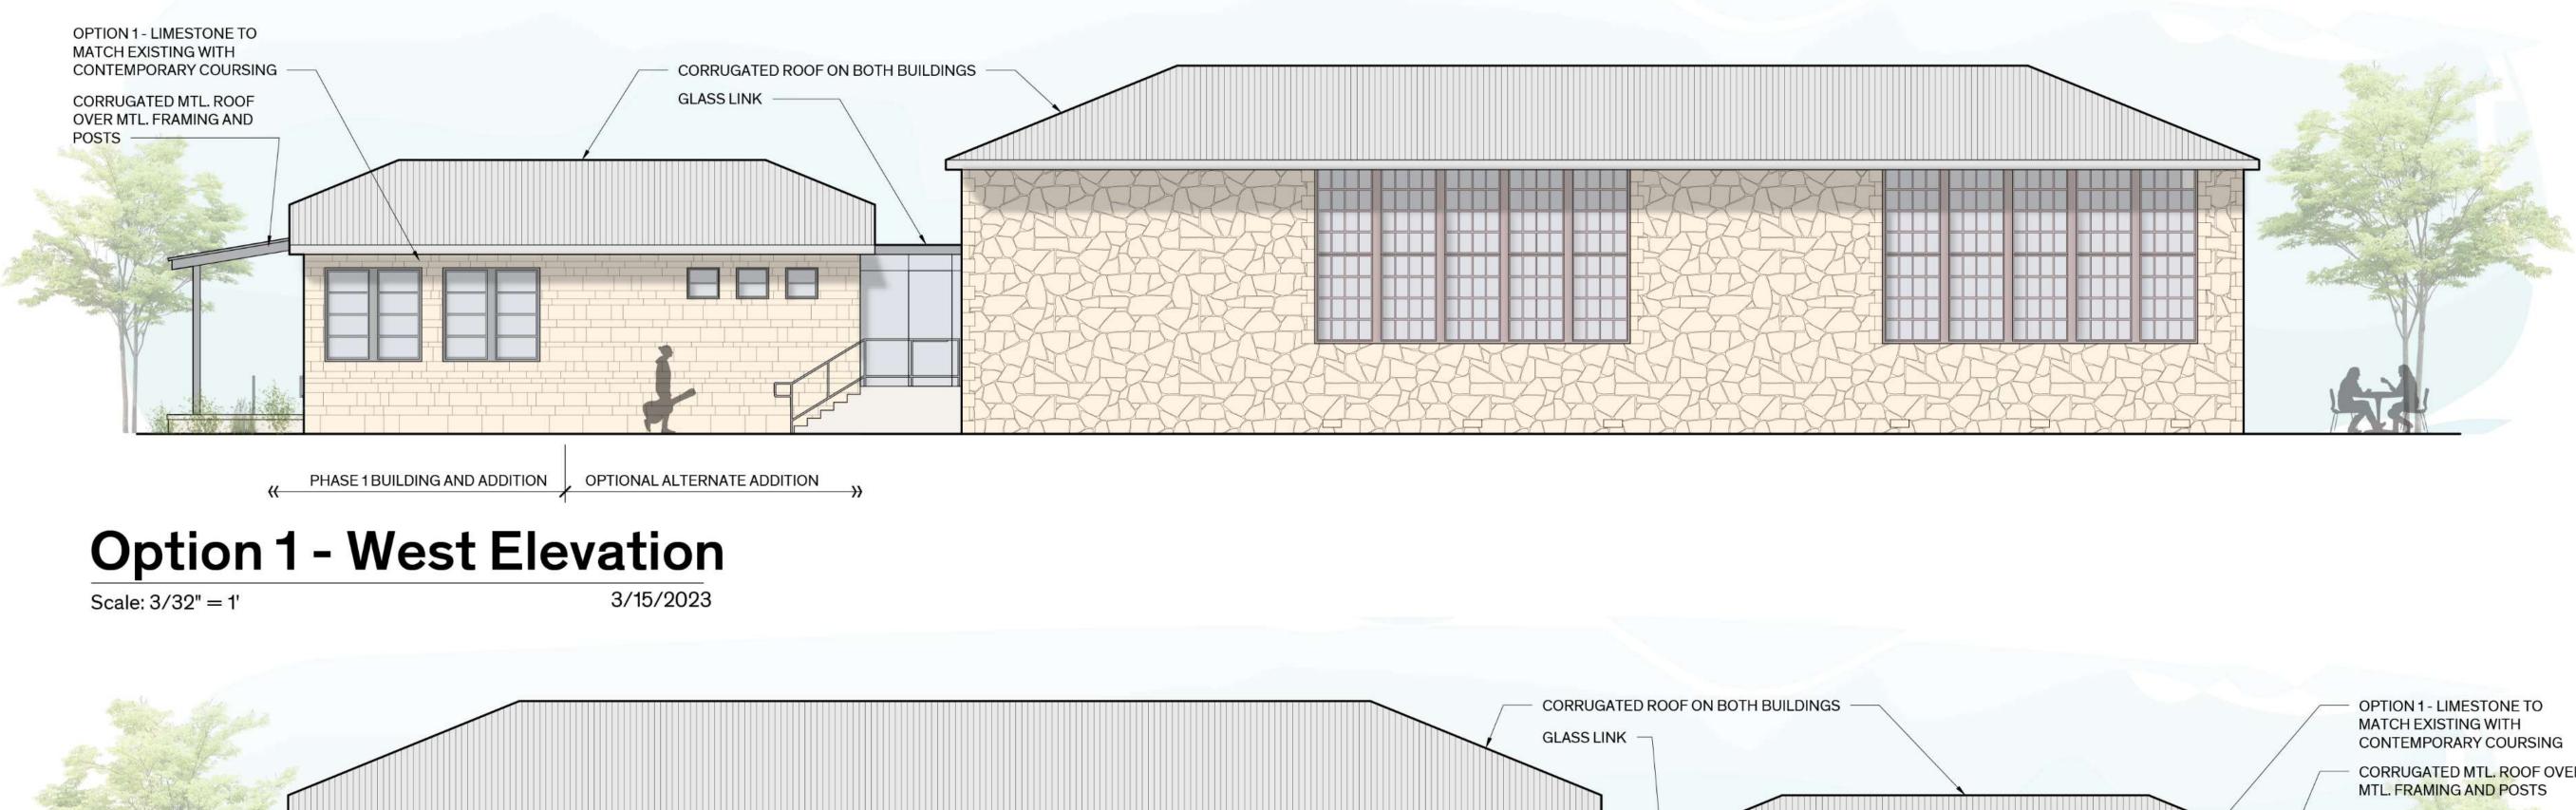

#### **Option 1 - East Elevation**

Scale: 3/32" = 1'

3/15/2023

Architexas CREATE + CONSERVE

#### West Elevation

### East Elevation

Architexas

CREATE + CONSERVE