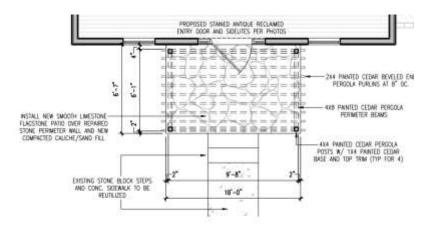

## 215 Old Fitzhugh

Certificate of Appropriateness Review June 6th, 2024 Existing Conditions





Small blue structure with stained cedar wood and limestone foundation trim



Applicant Request



Construct a pergola at the front of the existing structure





# **Architectural Details**





## **Architectural Details Cont:**



# **Proposed Site Plan**







|                                                       | All Districts                                                                                                                                                                                                | Mercer Street                                                                                                                                                                                                                        | Old Fitzhugh Road                                                                                                                                                                                                             | Hays Street