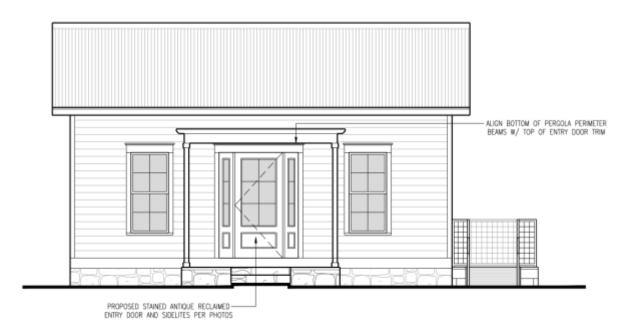

## 215 Old Fitzhugh

Certificate of Appropriateness Review June 6th, 2024 Existing Conditions

Small blue structure with stained cedar wood and limestone foundation trim

Applicant Request

Construct a pergola at the front of the existing structure