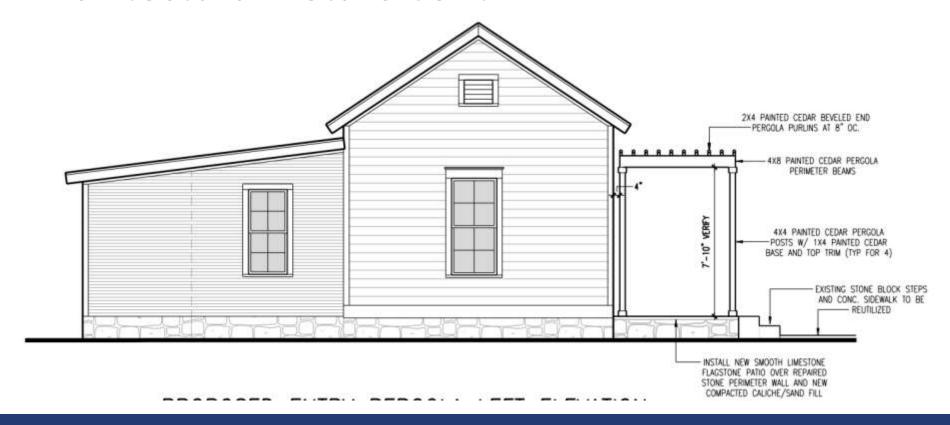

## 215 Old Fitzhugh

Certificate of Appropriateness Review June 6th, 2024 Existing Conditions

Small blue structure with stained cedar wood and limestone foundation trim

Applicant Request

Construct a pergola at the front of the existing structure

# **Architectural Details**