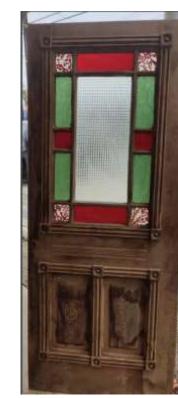

## 215 Old Fitzhugh

Certificate of Appropriateness Review June 6th, 2024 Existing Conditions





Small blue structure with stained cedar wood and limestone foundation trim



Applicant Request



Construct a pergola at the front of the existing structure





# **Architectural Details**





## **Architectural Details Cont:**



# **Proposed Site Plan**







|                                                       | All Districts                                                                                                                                                                                                | Mercer Street                                                                                                                                                                                                                        | Old Fitzhugh Road