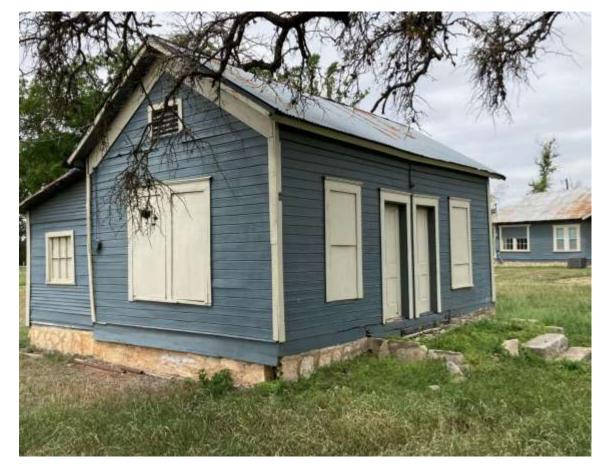

## 215 Old Fitzhugh

Certificate of Appropriateness Review June 6th, 2024 Existing Conditions

Small blue structure with stained cedar wood and limestone foundation trim

Applicant Request

Construct a pergola at the front of the existing structure