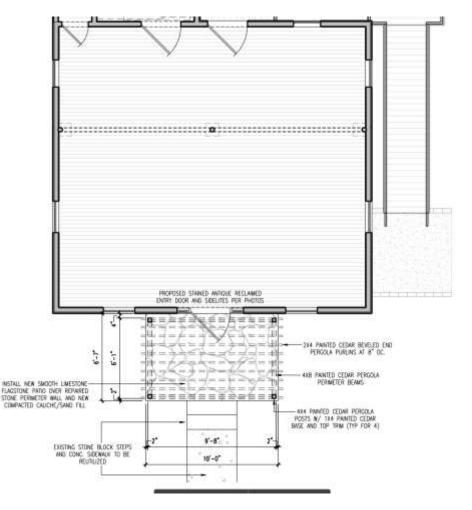

# **Proposed Site Plan**

|                                                       | All Districts                                                                                                                                                                                                | Mercer Street                                                                                                                                                                                                                        | Old Fitzhugh Road                                                                                                                                                                                                             | Hays Street                                                                                                                                                                                                                                                                                         |
|-------------------------------------------------------|--------------------------------------------------------------------------------------------------------------------------------------------------------------------------------------------------------------|--------------------------------------------------------------------------------------------------------------------------------------------------------------------------------------------------------------------------------------|-------------------------------------------------------------------------------------------------------------------------------------------------------------------------------------------------------------------------------|-----------------------------------------------------------------------------------------------------------------------------------------------------------------------------------------------------------------------------------------------------------------------------------------------------|
| Character                                             |                                                                                                                                                                                                              |                                                                                                                                                                                                                                      | <b>5 2 3 3</b>                                                                                                                                                                                                                |                                                                                                                                                                                                                                                                                                     |
| Vision                                                | Freserve & Errance Hacola Character & Theocures / Toon Hardage     Encourage Horitabacter     Hoster & Encourage Horitabacter                                                                                | Historic Main Street     Foster a Community Focal Point     Preserve Historic Resources-Rehab & Adaptive Re-Ope     Permod Revisionalism                                                                                             | Histonic Strail Flamesteads     Eclectic Flamesteads - rewaldd     Adaptive Flamest Appropriate Refusit Missed     Use     Histonic Herweston & Lamesteage Preservotorr                                                       | Hestorio Resirvant Necotiocirscot     Negotiocirscot Preservadori     Adaptive Re-Use / Spreadive Intil     Landocape / Siteraturace / Tiree Cheservadori                                                                                                                                           |
| Design<br>Principles /<br>Guidelines &<br>Regulations | Fed implementation (Nanual / CDA (existing critisis is apparatuments)     Francis Alternative Design (a new provision, route 8 process)     Creets Consistoncy et Existino Design Ordinance (new provisions) | Protect Hebroic Pedestrian Scale & Mein Street Character     Promote Walnabe Scale & Galewalk Activity Junes     Previous Pedestrian Shading Devices ® Schwallin Prochage     New Constitution shall be competitive with seminating. | Protect Historic Farmstead Scale & Character     Precide Fuelds LockTeal of CEPTL with Cathering Spaces Februar Decker     Cocrystour Founds Seeks of Proportion     New Construction shall be competitive with suppoundings. | <ul> <li>Project Historic Neighborhood Scale &amp; Character</li> <li>Allow Schall Rehabilitation of Coatring<br/>Historic Develope</li> <li>Allow Control Eurochou milit &amp; Vacant Properties</li> <li>Hey 280</li> <li>You Constitution of ellipse compatible with<br/>surroundings</li> </ul> |
| Preferred Uses                                        | <ul> <li>Zaning Review Verify Consistency winClor<br/>Identify / Use Change (new requirement)</li> </ul>                                                                                                     | Fadostrian Oriented     Family Friendly uses 7 activities     Full title of Uses allowed                                                                                                                                             | Nileot Use Rehab. OFR     Retail / Commercial – RR 12     Residental Rehab or Infili                                                                                                                                          | Pesidontial Retablishi Haya St.     Rata I r Commercial Missell Use: Hay 200                                                                                                                                                                                                                        |
| Site Planning &<br>Building<br>Placement              | Site Plan Concept Hwise I have requirements                                                                                                                                                                  | BLAS-TC Mercer St Frontage-C serback     Scher. C settack     Fear. 10 settack                                                                                                                                                       | Site Burdings within Excelling Trees &<br>Landscape Factures     Front / Rical 10 Setback     Salas 5 withink                                                                                                                 | Site Buildings Facing Local Streets & Hwy 290     Facilit / Hear, 10 I settack     Soles, 5 settack                                                                                                                                                                                                 |
| Parking<br>Arrangement                                | Site Plan Concept Players—prew<br>requirement)                                                                                                                                                               | Street Parking     Ovotre Lots in Fleet     Othere Permits Lots                                                                                                                                                                      | Orade Lots © Hear of Property     Off Sheet Spaces @ Fronts (Amided & must protect thosas)                                                                                                                                    | Presidential Garages     Deside Lots & Rear of Property     Small Lots & Size Yards                                                                                                                                                                                                                 |
| Building<br>Footprint<br>Massing / Scale              | Bits Plan Concept Flavorer     OOA J Architectural Review grew     regularitant)     Provide Alternative Design snew provision 5     process?                                                                | 10,000 of max contiguous footprint     2500 of max massing increments     2 Dly to 2-10-20y legget Link                                                                                                                              | 5 000 of max configural fortpart     9 900 of max making increments     2 Sty to 2-1/2 Sty height Limit                                                                                                                       | 5.000 of max reasing increases     5.000 of max reasing increases     1-10 Sty to 2 Sty Height Limb                                                                                                                                                                                                 |
| Street Frontage                                       | COA / Architectural Feliciew (new<br>rescurrent)                                                                                                                                                             | + 10 mex atominer with or     + 10 mex arouston roseneris                                                                                                                                                                            | 45 max 80 max 8 RR 12     45 max affoliation increments                                                                                                                                                                       | 40 max 60 max 61 Hey 290     40 max attenuation recements.                                                                                                                                                                                                                                          |
| Porches                                               | COA / Amortiscount Festers greek<br>requirement)                                                                                                                                                             | Principe I Asinings iff Street across min. Stre-<br>of frontage                                                                                                                                                                      | <ul> <li>Entry Frechet / Awrings &amp; Entires min 50% of troffige</li> </ul>                                                                                                                                                 | <ul> <li>Fairt Preches / Caringo di Entries min. 50% of<br/>hoccage</li> </ul>                                                                                                                                                                                                                      |
| Roofs                                                 | COA / Architectural Review (revised requirements)                                                                                                                                                            | Flat Parapets or Sloped Metal Foots (Standing<br>Seam or other approved type & finan)                                                                                                                                                | <ul> <li>Biopos Metal Roofs, cr36 yr. Composition<br/>Shingles (Must be of an approved type &amp;<br/>final);</li> </ul>                                                                                                      | <ul> <li>Sloped Metal Roofs, or 20 yr. Composition<br/>Shingles (Must be of an approved type fill finish)</li> </ul>                                                                                                                                                                                |
| Materials :                                           | <ul> <li>ODA / Accordant parties gravited<br/>requirements</li> </ul>                                                                                                                                        | Misintan Historic Native Stores or Wond at water 75% not of     Wood Forch Structures & Tierr                                                                                                                                        | Mechan Friebric Netwell force or Wood of water 75% net of     Wood Peoch Structures & York                                                                                                                                    | Maintain Hattord Natha Stone or Wood at water<br>75% had area of     Wood Footh Structures 4 Tren                                                                                                                                                                                                   |
| Color Palette                                         | COA Renkw (novisied requirements)                                                                                                                                                                            | Mused rustic Earth Tone Hues     Entry Doors Authorage of hues                                                                                                                                                                       | Full Range of Hues shower. Goor Palettes to<br>be approved.                                                                                                                                                                   | Mused rusts Saits Tone Hues     Entry Dears full range of hues                                                                                                                                                                                                                                      |
| Tree<br>Preservation                                  | Tree Replacement Ord Bits Plan Review (new regimt)                                                                                                                                                           | Feplace Trees over 6     Preserve Horitage Trees 24" +                                                                                                                                                                               | Repace Trees over 6'     Freservo Hortage Trees 24' +                                                                                                                                                                         | Flaghace Traces over 8"     Flagor vio Haritago Traces 24" +                                                                                                                                                                                                                                        |
| Landscape<br>Features                                 | Disk Plan Content Review     OOA / Design Review (new)                                                                                                                                                       | Preserve Historic Walls, Green, Ferche,<br>Duthwidegs, Cashure, and notative landscape<br>features                                                                                                                                   | <ul> <li>Posterve Historic Walls Galler, Ferges<br/>Cuthuidings, Collemn, and notable wirdscape<br/>feetures</li> </ul>                                                                                                       | <ul> <li>Preserve Fletoric Wade, Gazee, Farces,<br/>Dutturiongs, Cisterns, and noticité landscape<br/>levource</li> </ul>                                                                                                                                                                           |