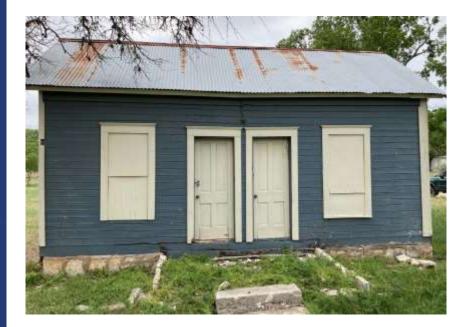

## 215 Old Fitzhugh

Certificate of Appropriateness Review June 6th, 2024 Existing Conditions

Small blue structure with stained cedar wood and limestone foundation trim

Applicant Request

Construct a pergola at the front of the existing structure