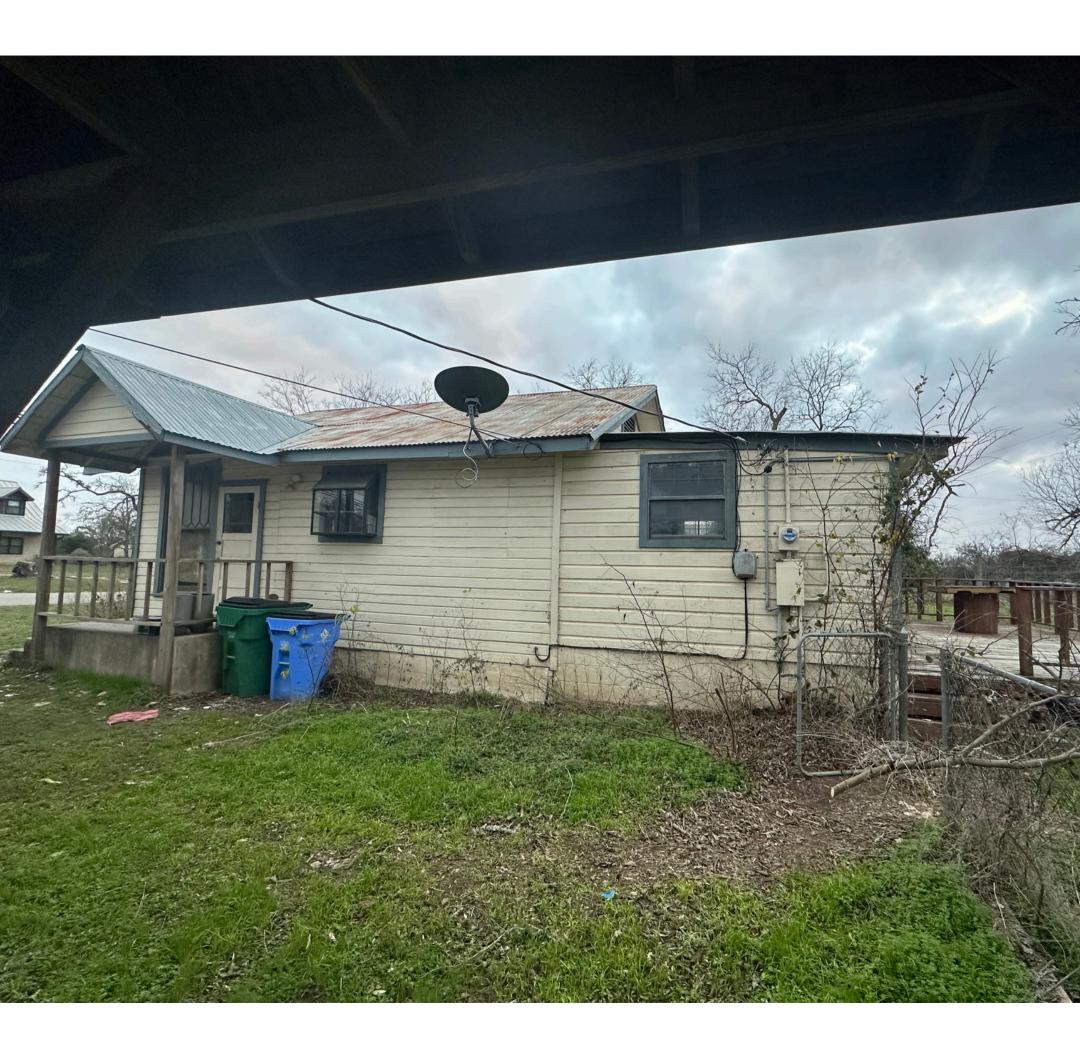

genders 13 and older. Services will include acne clinic, weight loss management, skin rejuvenation, injectable procedures, collagen and elastin stimulation via injectables, chemical peels and microneedling. They will also offer facial services with the esthetician.

Capri Microblades is an expert in her field of permanent makeup, specializing in brow artistry. As a permanent makeup specialist, she is considered a "tattoo artist" and thus we will need to be zoned appropriately. We are currently zoned general retail commercial.

We appreciate your consideration, and look forward to moving into our new space on Old Fitzhugh. We are so excited to be a part of the historic district.







# CURRENT STATE OF 251 OLD FITZHUGH

### **CURRENT ROOF LINE**



# **PROPOSED CHANGE**

























## **CHARCOAL GREY ROOF PANELS**

ALABASTER WHITE EXTERIOR

Channel letters will be 1ft tall, spanning 8ft across, unlit, metal

1 FT Dripping Springs Beauty & Co.

8 FT

Wooden monument sign posts are 4x4, 6' at the highest point metal base 8' long x 3'wide x 1' tall address in metal letters 6" tall

> Orientation of sign will be rotated 90 degrees so that signage will be visible to traffic moving both directions