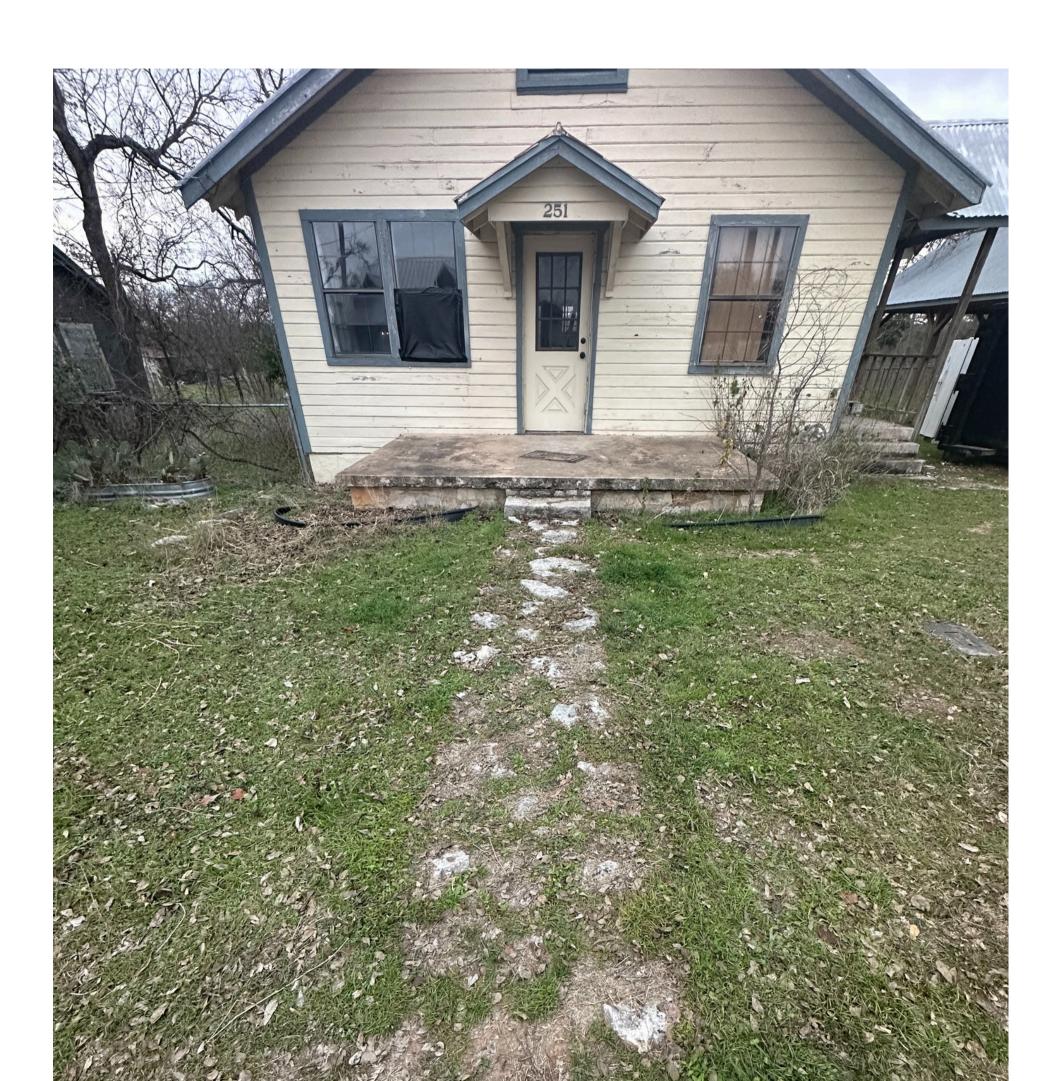

ders 13 and older. Services will include acne clinic, weight loss management, skin rejuvenation, injectable procedures, collagen and elastin stimulation via injectables, chemical peels and microneedling. They will also offer facial services with the esthetician.

Capri Microblades is an expert in her field of permanent makeup, specializing in brow artistry. As a permanent makeup specialist, she is considered a "tattoo artist" and thus we will need to be zoned appropriately. We are currently zoned general retail commercial.

We appreciate your consideration, and look forward to moving into our new space on Old Fitzhugh. We are so excited to be a part of the historic district.







# CURRENT STATE OF 251 OLD FITZHUGH

### **CURRENT ROOF LINE**



# **PROPOSED CHANGE**

























## **CHARCOAL GREY ROOF PANELS**

ALABASTER WHITE EXTERIOR

Channel letters will be 1ft tall, spanning 8ft across, unlit, metal

1 FT Dripping Springs Beauty & Co.

8 FT

Wooden monument sign posts are 4x4, 6' at the highest point metal base 8' long x 3'wide x 1' tall address in metal letters 6" tall

> Orientation of sign will be rotated 90 degrees so that signage will be visible to traffic moving both directions