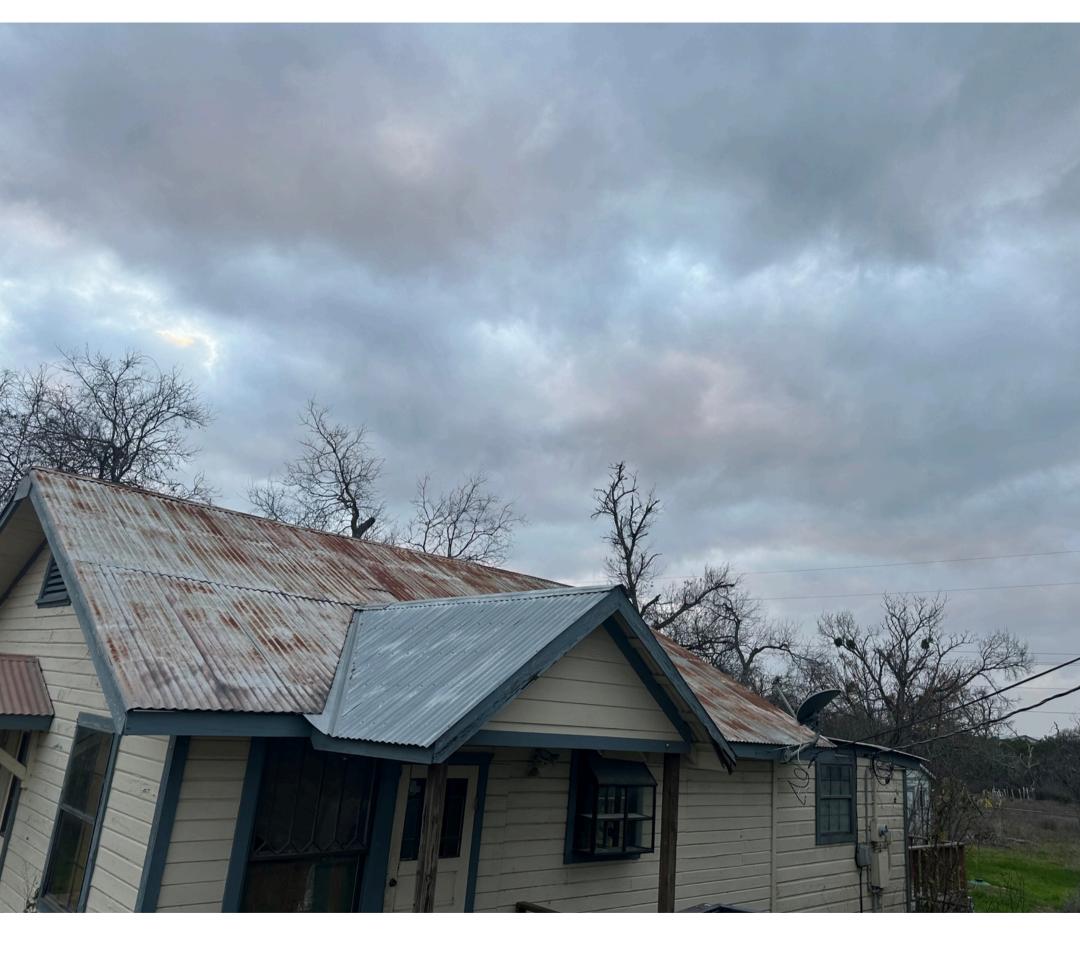

to all genders 13 and older. Services will include acne clinic, weight loss management, skin rejuvenation, injectable procedures, collagen and elastin stimulation via injectables, chemical peels and microneedling. They will also offer facial services with the esthetician.

Capri Microblades is an expert in her field of permanent makeup, specializing in brow artistry. As a permanent makeup specialist, she is considered a "tattoo artist" and thus we will need to be zoned appropriately. We are currently zoned general retail commercial.

We appreciate your consideration, and look forward to moving into our new space on Old Fitzhugh. We are so excited to be a part of the historic district.







# CURRENT STATE OF 251 OLD FITZHUGH

### **CURRENT ROOF LINE**



# **PROPOSED CHANGE**

























## **CHARCOAL GREY ROOF PANELS**

ALABASTER WHITE EXTERIOR

Channel letters will be 1ft tall, spanning 8ft across, unlit, metal

1 FT Dripping Springs Beauty & Co.

8 FT

Wooden monument sign posts are 4x4, 6' at the highest point metal base 8' long x 3'wide x 1' tall address in metal letters 6" tall

> Orientation of sign will be rotated 90 degrees so that signage will be visible to traffic moving both directions