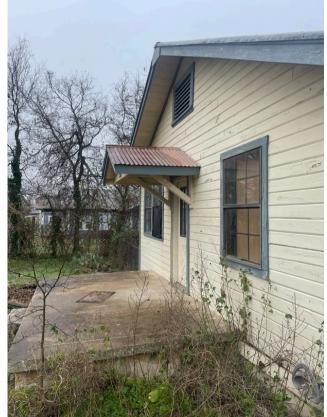

and thus we will need to be zoned appropriately. We are currently zoned general retail commercial.

We appreciate your consideration, and look forward to moving into our new space on Old Fitzhugh. We are so excited to be a part of the historic district.







# CURRENT STATE OF 251 OLD FITZHUGH

### **CURRENT ROOF LINE**



# **PROPOSED CHANGE**

























## **CHARCOAL GREY ROOF PANELS**

ALABASTER WHITE EXTERIOR

Channel letters will be 1ft tall, spanning 8ft across, unlit, metal

1 FT Dripping Springs Beauty & Co.

8 FT

Wooden monument sign posts are 4x4, 6' at the highest point metal base 8' long x 3'wide x 1' tall address in metal letters 6" tall

> Orientation of sign will be rotated 90 degrees so that signage will be visible to traffic moving both directions