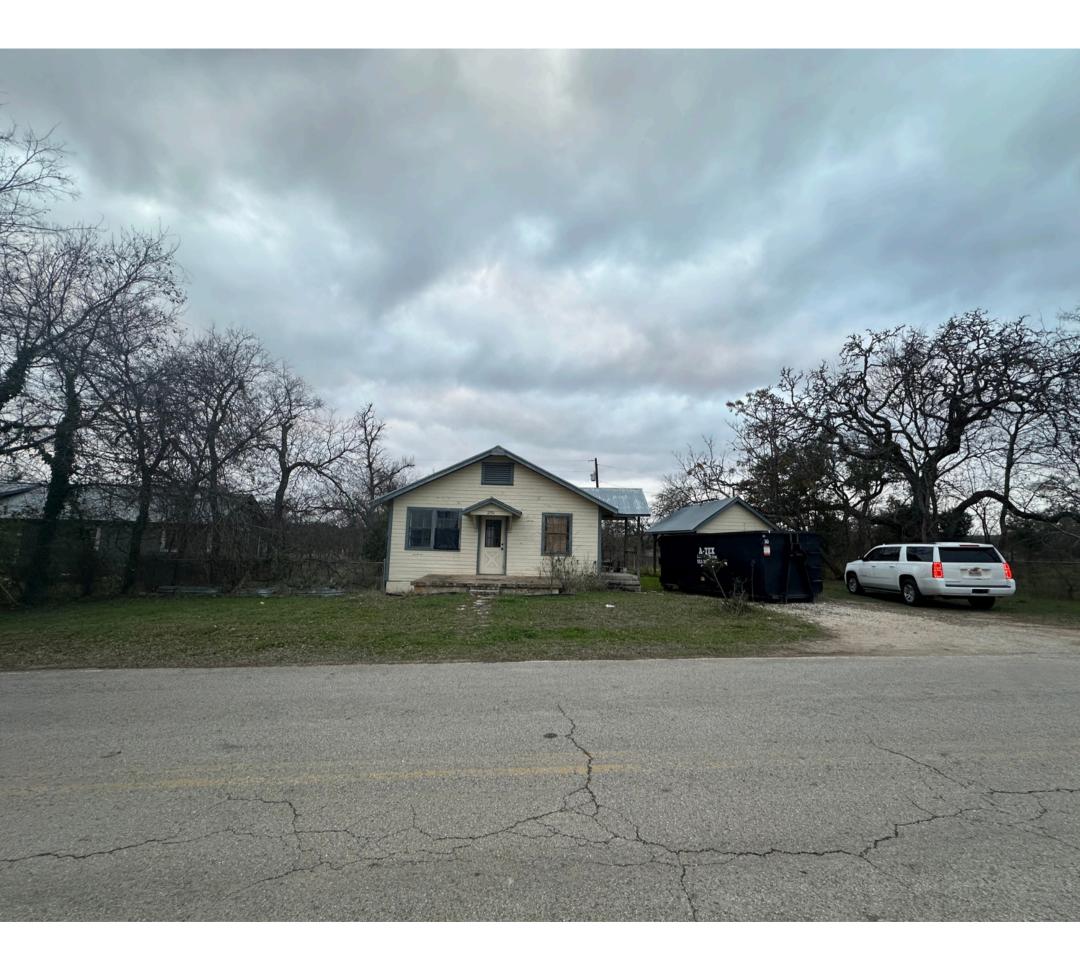

ervices to all genders 13 and older. Services will include acne clinic, weight loss management, skin rejuvenation, injectable procedures, collagen and elastin stimulation via injectables, chemical peels and microneedling. They will also offer facial services with the esthetician.

Capri Microblades is an expert in her field of permanent makeup, specializing in brow artistry. As a permanent makeup specialist, she is considered a "tattoo artist" and thus we will need to be zoned appropriately. We are currently zoned general retail commercial.

We appreciate your consideration, and look forward to moving into our new space on Old Fitzhugh. We are so excited to be a part of the historic district.







# CURRENT STATE OF 251 OLD FITZHUGH

### **CURRENT ROOF LINE**



# **PROPOSED CHANGE**

























## **CHARCOAL GREY ROOF PANELS**

ALABASTER WHITE EXTERIOR

Channel letters will be 1ft tall, spanning 8ft across, unlit, metal

1 FT Dripping Springs Beauty & Co.

8 FT

Wooden monument sign posts are 4x4, 6' at the highest point metal base 8' long x 3'wide x 1' tall address in metal letters 6" tall

> Orientation of sign will be rotated 90 degrees so that signage will be visible to traffic moving both directions