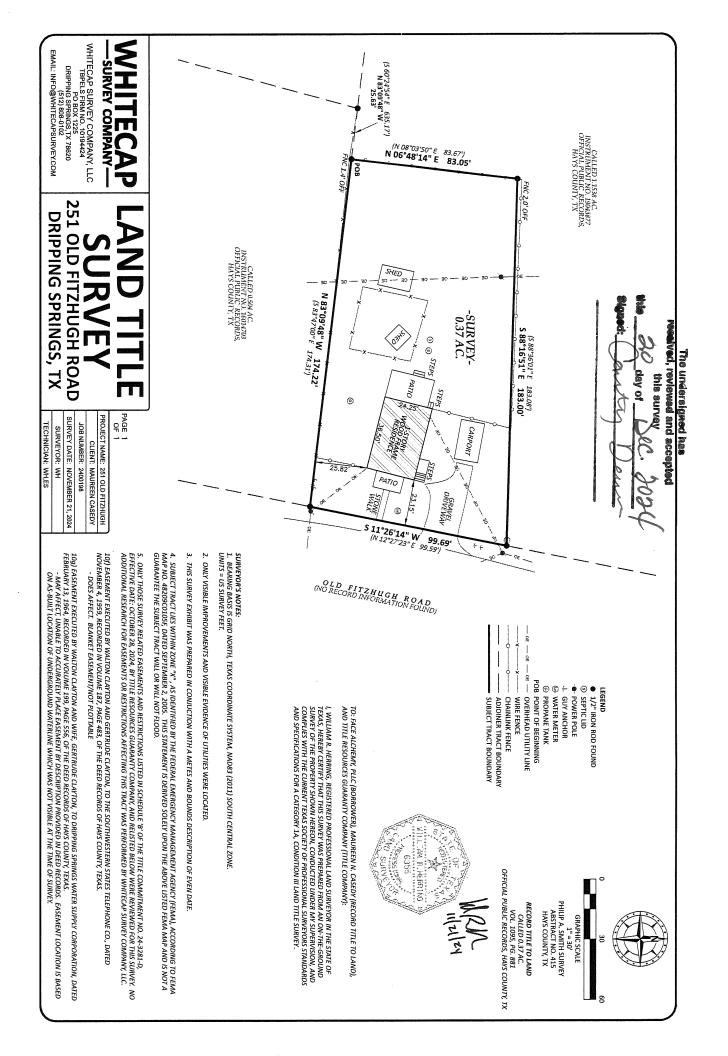

#### **Business Overview**

251 Old fitzhugh is a 1940's historic home that will be converted into a bespoke medical spa, providing a variety of non-surgical medical beauty care to clients in and around Dripping Springs, TX.

# CURRENT STATE OF 251 OLD FITZHUGH