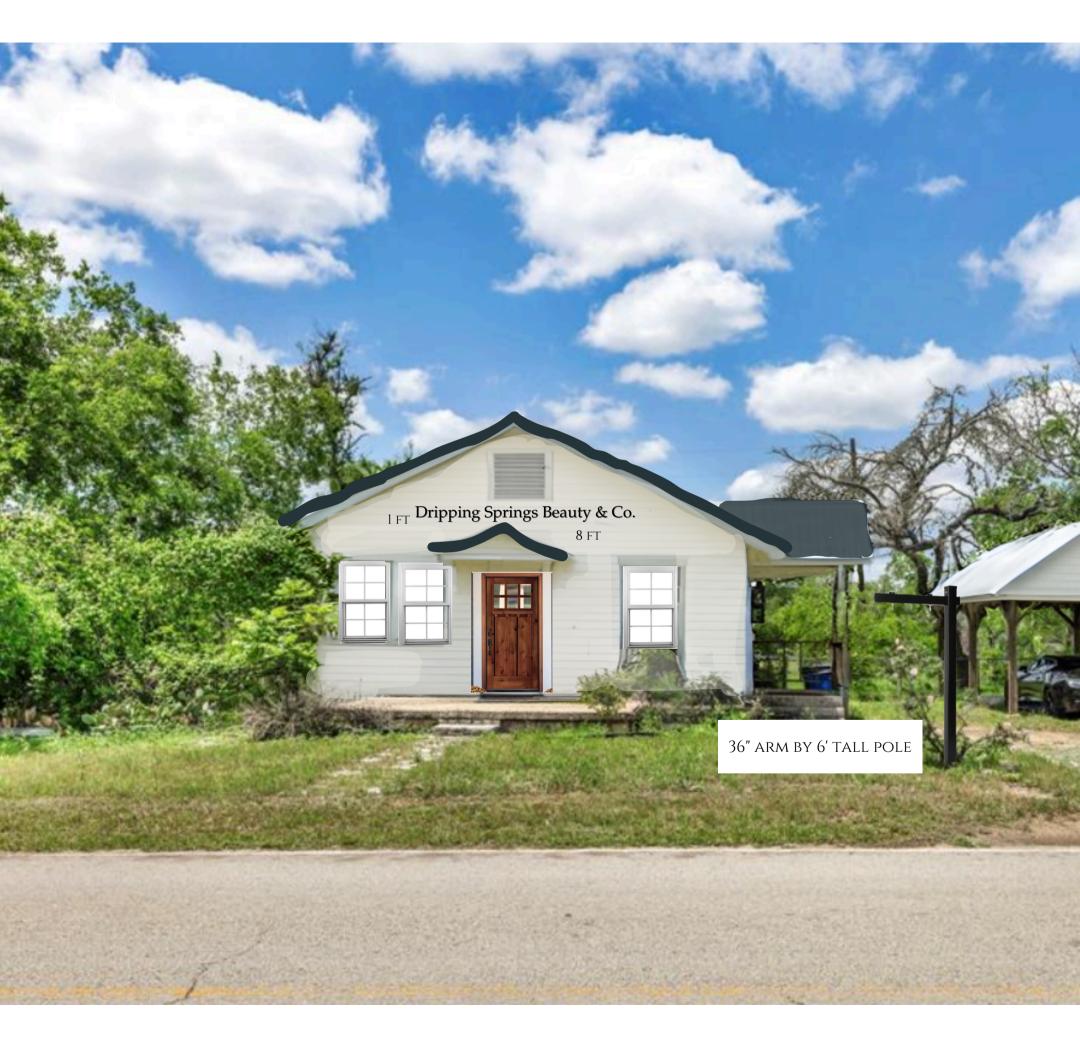

# **PROPOSED CHANGE**

## **CHARCOAL GREY ROOF PANELS**

ALABASTER WHITE EXTERIOR

Channel letters will be 1ft tall, spanning 8ft across, unlit, metal

1 FT Dripping Springs Beauty & Co.

8 FT

Wooden monument sign posts are 4x4, 6' at the highest point metal base 8' long x 3'wide x 1' tall address in metal letters 6" tall

> Orientation of sign will be rotated 90 degrees so that signage will be visible to traffic moving both directions