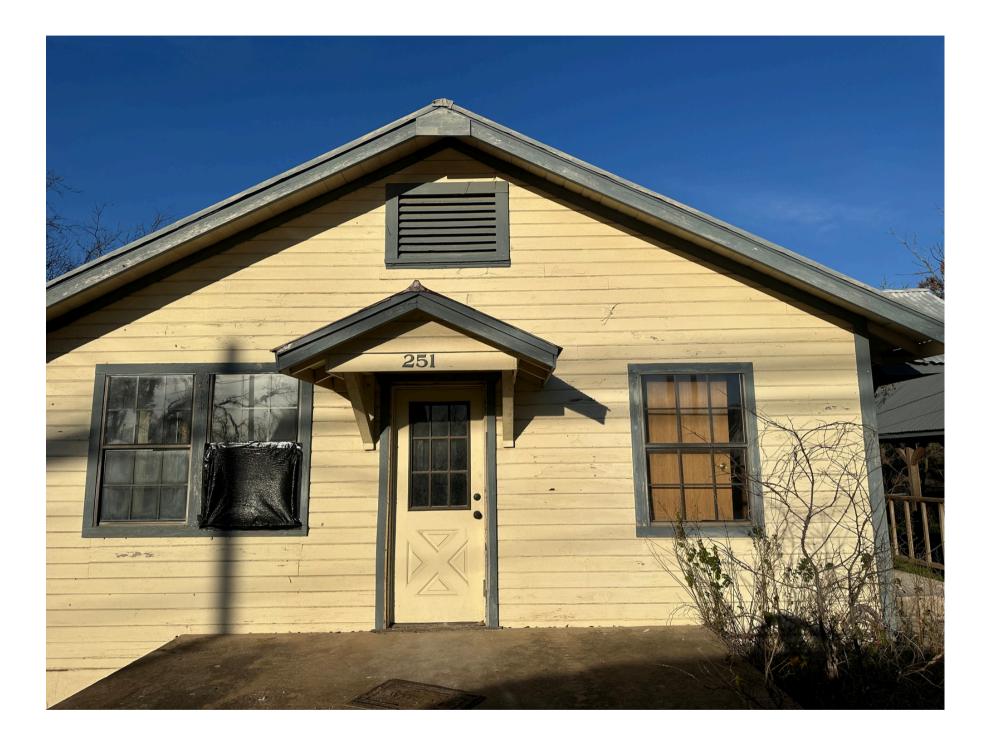

for all genders (majority being female) aged 18 and over in addition to medical acne clinic services to all genders 13 and older. Services will include acne clinic, weight loss management, skin rejuvenation, injectable procedures, collagen and elastin stimulation via injectables, chemical peels and microneedling. They will also offer facial services with the esthetician.

Capri Microblades is an expert in her field of permanent makeup, specializing in brow artistry. As a permanent makeup specialist, she is considered a "tattoo artist" and thus we will need to be zoned appropriately. We are currently zoned general retail commercial.

We appreciate your consideration, and look forward to moving into our new space on Old Fitzhugh. We are so excited to be a part of the historic district.







# CURRENT STATE OF 251 OLD FITZHUGH

### **CURRENT ROOF LINE**



# **PROPOSED CHANGE**

























## **CHARCOAL GREY ROOF PANELS**

ALABASTER WHITE EXTERIOR

Channel letters will be 1ft tall, spanning 8ft across, unlit, metal

1 FT Dripping Springs Beauty & Co.

8 FT

Wooden monument sign posts are 4x4, 6' at the highest point metal base 8' long x 3'wide x 1' tall address in metal letters 6" tall

> Orientation of sign will be rotated 90 degrees so that signage will be visible to traffic moving both directions