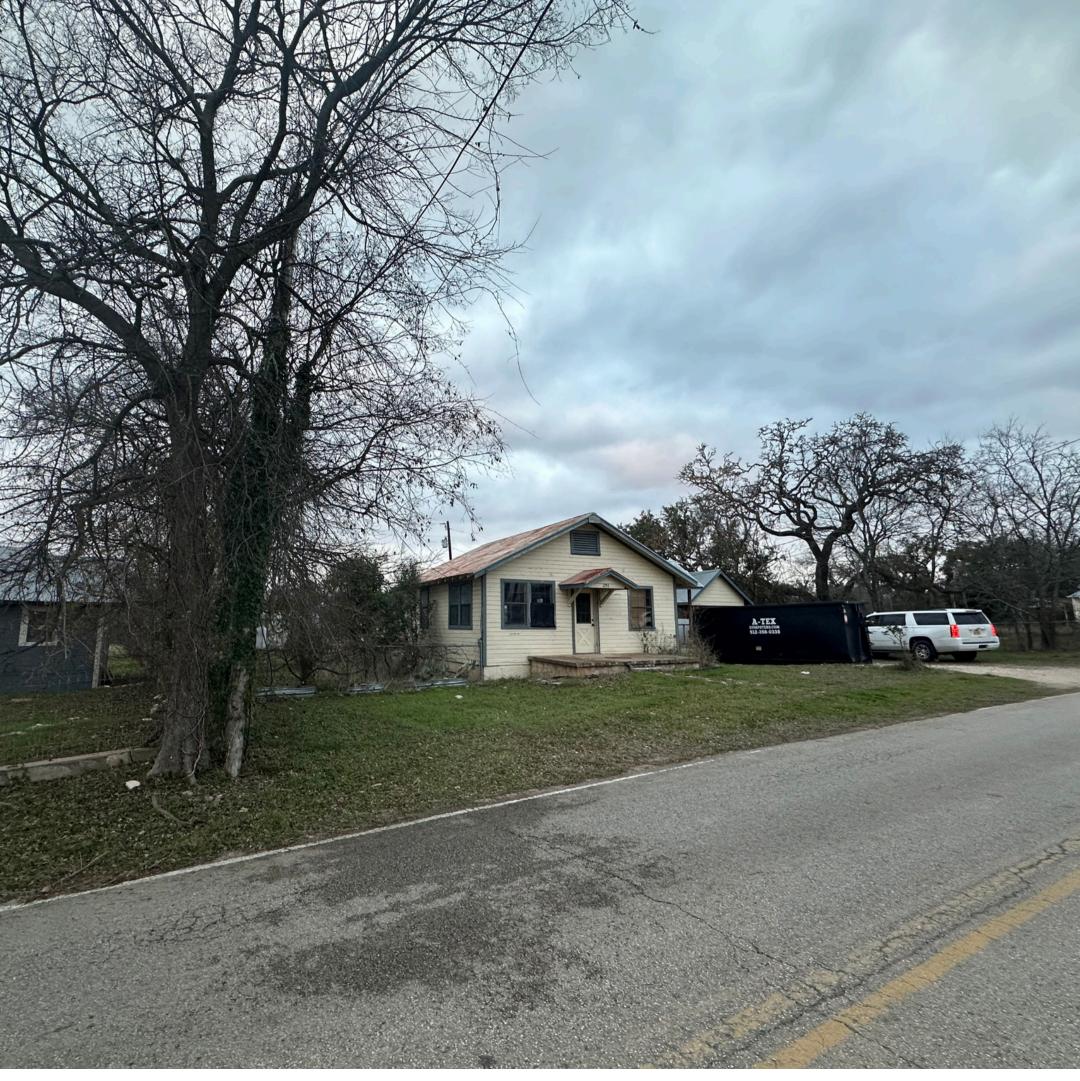

ces to all genders 13 and older. Services will include acne clinic, weight loss management, skin rejuvenation, injectable procedures, collagen and elastin stimulation via injectables, chemical peels and microneedling. They will also offer facial services with the esthetician.

Capri Microblades is an expert in her field of permanent makeup, specializing in brow artistry. As a permanent makeup specialist, she is considered a "tattoo artist" and thus we will need to be zoned appropriately. We are currently zoned general retail commercial.

We appreciate your consideration, and look forward to moving into our new space on Old Fitzhugh. We are so excited to be a part of the historic district.







# CURRENT STATE OF 251 OLD FITZHUGH

### **CURRENT ROOF LINE**



# **PROPOSED CHANGE**

























## **CHARCOAL GREY ROOF PANELS**

ALABASTER WHITE EXTERIOR

Channel letters will be 1ft tall, spanning 8ft across, unlit, metal

1 FT Dripping Springs Beauty & Co.

8 FT

Wooden monument sign posts are 4x4, 6' at the highest point metal base 8' long x 3'wide x 1' tall address in metal letters 6" tall

> Orientation of sign will be rotated 90 degrees so that signage will be visible to traffic moving both directions