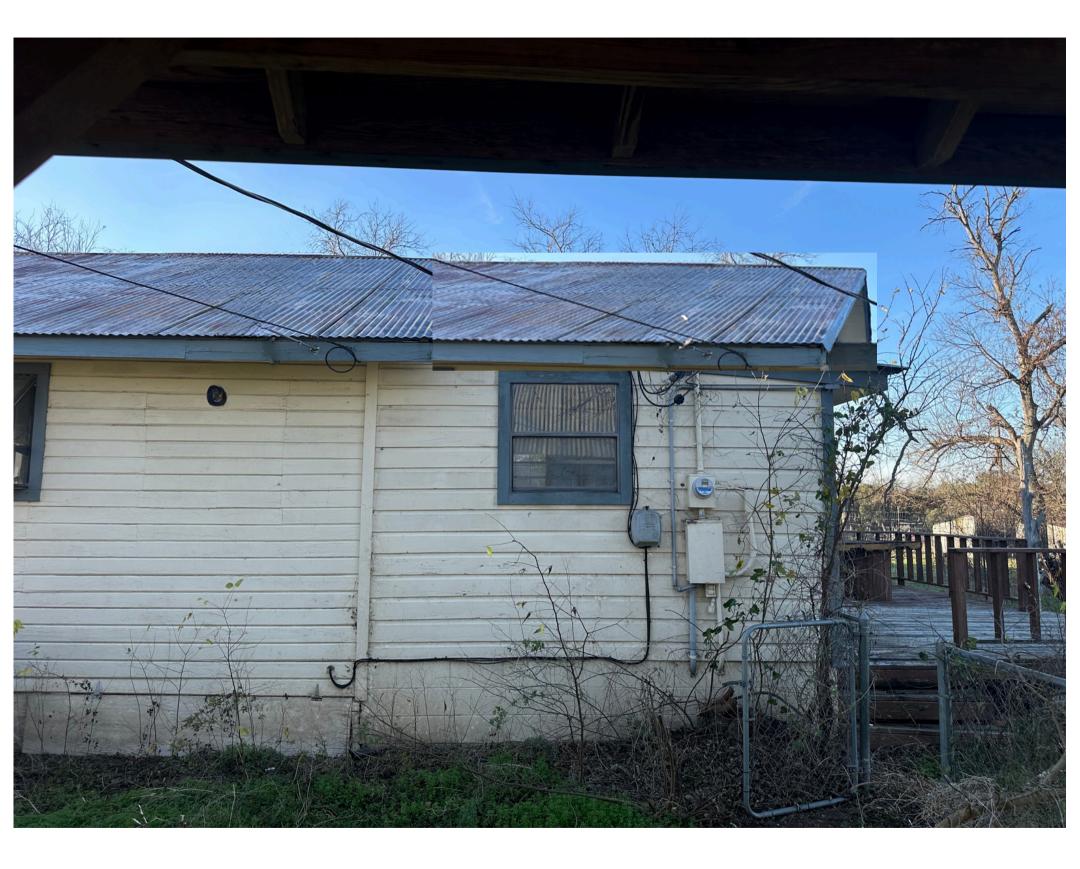

services to all genders 13 and older. Services will include acne clinic, weight loss management, skin rejuvenation, injectable procedures, collagen and elastin stimulation via injectables, chemical peels and microneedling. They will also offer facial services with the esthetician.

Capri Microblades is an expert in her field of permanent makeup, specializing in brow artistry. As a permanent makeup specialist, she is considered a "tattoo artist" and thus we will need to be zoned appropriately. We are currently zoned general retail commercial.

We appreciate your consideration, and look forward to moving into our new space on Old Fitzhugh. We are so excited to be a part of the historic district.







# CURRENT STATE OF 251 OLD FITZHUGH

### **CURRENT ROOF LINE**



# **PROPOSED CHANGE**

























## **CHARCOAL GREY ROOF PANELS**

ALABASTER WHITE EXTERIOR

Channel letters will be 1ft tall, spanning 8ft across, unlit, metal

1 FT Dripping Springs Beauty & Co.

8 FT

Wooden monument sign posts are 4x4, 6' at the highest point metal base 8' long x 3'wide x 1' tall address in metal letters 6" tall

> Orientation of sign will be rotated 90 degrees so that signage will be visible to traffic moving both directions