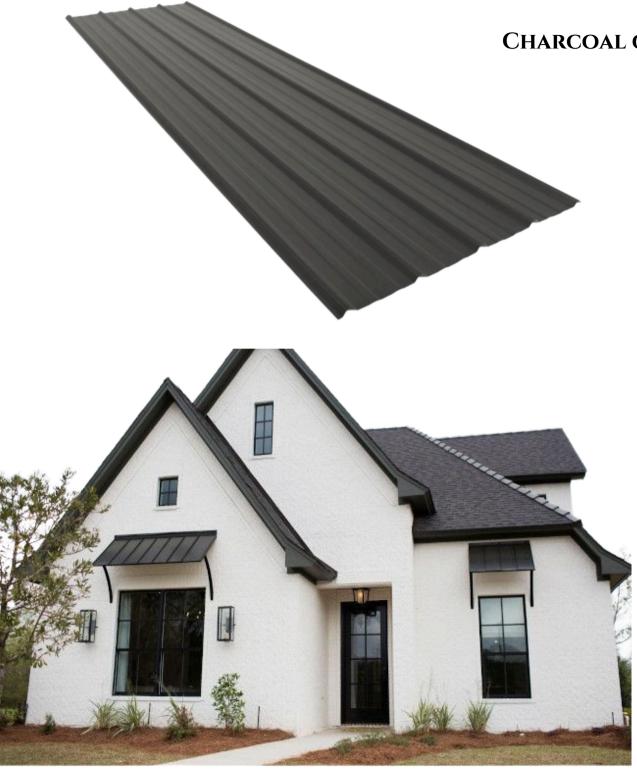

# **PROPOSED CHANGE**

## **CHARCOAL GREY ROOF PANELS**

ALABASTER WHITE EXTERIOR

Channel letters will be 1ft tall, spanning 8ft across, unlit, metal

1 FT Dripping Springs Beauty & Co.

8 FT

Wooden monument sign posts are 4x4, 6' at the highest point metal base 8' long x 3'wide x 1' tall address in metal letters 6" tall