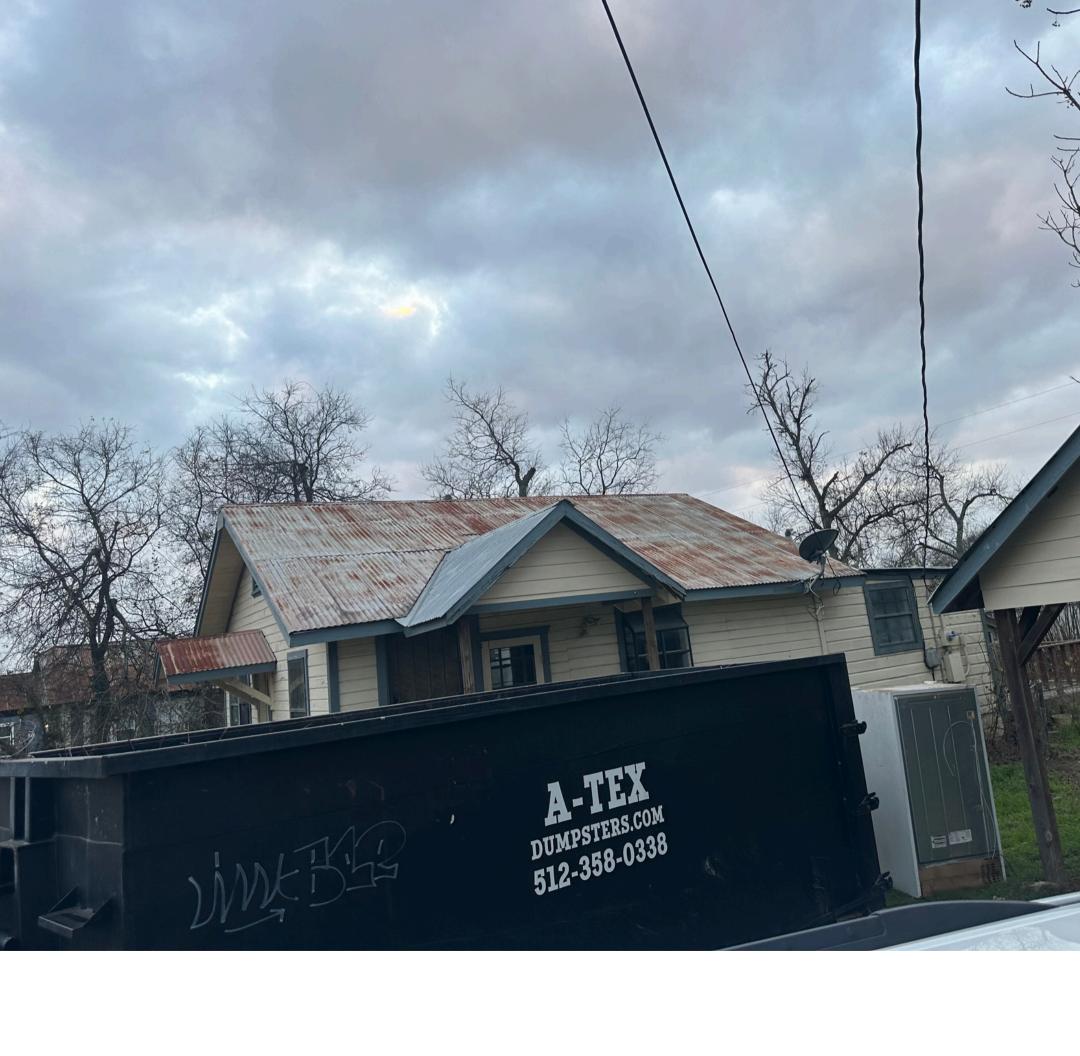

ll genders 13 and older. Services will include acne clinic, weight loss management, skin rejuvenation, injectable procedures, collagen and elastin stimulation via injectables, chemical peels and microneedling. They will also offer facial services with the esthetician.

Capri Microblades is an expert in her field of permanent makeup, specializing in brow artistry. As a permanent makeup specialist, she is considered a "tattoo artist" and thus we will need to be zoned appropriately. We are currently zoned general retail commercial.

We appreciate your consideration, and look forward to moving into our new space on Old Fitzhugh. We are so excited to be a part of the historic district.







# CURRENT STATE OF 251 OLD FITZHUGH

### **CURRENT ROOF LINE**



# **PROPOSED CHANGE**

























## **CHARCOAL GREY ROOF PANELS**

ALABASTER WHITE EXTERIOR

Channel letters will be 1ft tall, spanning 8ft across, unlit, metal

1 FT Dripping Springs Beauty & Co.

8 FT

Wooden monument sign posts are 4x4, 6' at the highest point metal base 8' long x 3'wide x 1' tall address in metal letters 6" tall

> Orientation of sign will be rotated 90 degrees so that signage will be visible to traffic moving both directions