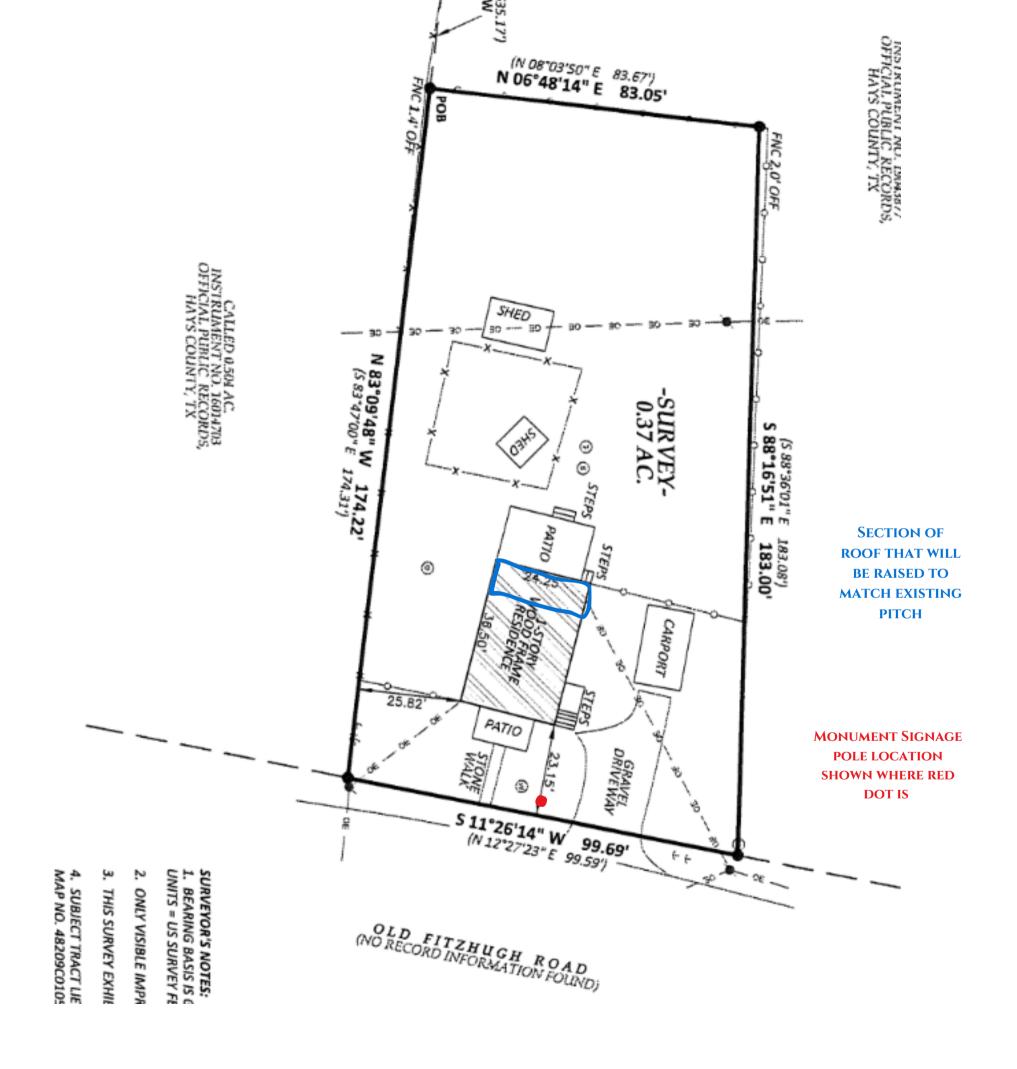

s for all genders (majority being female) aged 18 and over in addition to medical acne clinic services to all genders 13 and older. Services will include acne clinic, weight loss management, skin rejuvenation, injectable procedures, collagen and elastin stimulation via injectables, chemical peels and microneedling. They will also offer facial services with the esthetician.

Capri Microblades is an expert in her field of permanent makeup, specializing in brow artistry. As a permanent makeup specialist, she is considered a "tattoo artist" and thus we will need to be zoned appropriately. We are currently zoned general retail commercial.

We appreciate your consideration, and look forward to moving into our new space on Old Fitzhugh. We are so excited to be a part of the historic district.







# CURRENT STATE OF 251 OLD FITZHUGH

### **CURRENT ROOF LINE**



# **PROPOSED CHANGE**

























## **CHARCOAL GREY ROOF PANELS**

ALABASTER WHITE EXTERIOR

Channel letters will be 1ft tall, spanning 8ft across, unlit, metal

1 FT Dripping Springs Beauty & Co.

8 FT

Wooden monument sign posts are 4x4, 6' at the highest point metal base 8' long x 3'wide x 1' tall address in metal letters 6" tall

> Orientation of sign will be rotated 90 degrees so that signage will be visible to traffic moving both directions