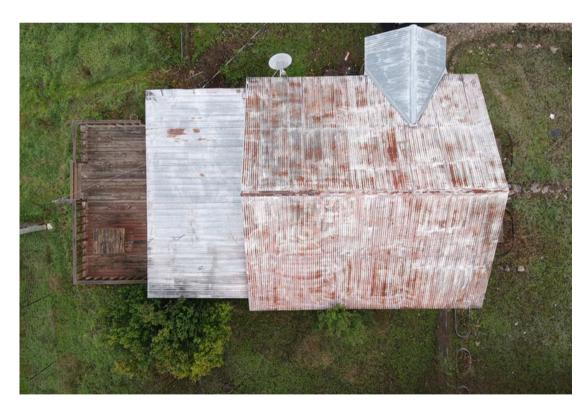

t" and thus we will need to be zoned appropriately. We are currently zoned general retail commercial.

We appreciate your consideration, and look forward to moving into our new space on Old Fitzhugh. We are so excited to be a part of the historic district.







# CURRENT STATE OF 251 OLD FITZHUGH

### **CURRENT ROOF LINE**



# **PROPOSED CHANGE**

























## **CHARCOAL GREY ROOF PANELS**

ALABASTER WHITE EXTERIOR

Channel letters will be 1ft tall, spanning 8ft across, unlit, metal

1 FT Dripping Springs Beauty & Co.

8 FT

Wooden monument sign posts are 4x4, 6' at the highest point metal base 8' long x 3'wide x 1' tall address in metal letters 6" tall

> Orientation of sign will be rotated 90 degrees so that signage will be visible to traffic moving both directions