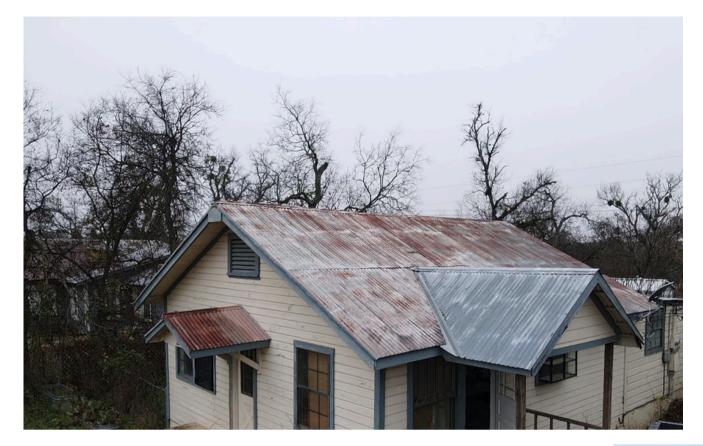

rtist" and thus we will need to be zoned appropriately. We are currently zoned general retail commercial.

We appreciate your consideration, and look forward to moving into our new space on Old Fitzhugh. We are so excited to be a part of the historic district.







# CURRENT STATE OF 251 OLD FITZHUGH

### **CURRENT ROOF LINE**



# **PROPOSED CHANGE**

























## **CHARCOAL GREY ROOF PANELS**

ALABASTER WHITE EXTERIOR

Channel letters will be 1ft tall, spanning 8ft across, unlit, metal

1 FT Dripping Springs Beauty & Co.

8 FT

Wooden monument sign posts are 4x4, 6' at the highest point metal base 8' long x 3'wide x 1' tall address in metal letters 6" tall

> Orientation of sign will be rotated 90 degrees so that signage will be visible to traffic moving both directions