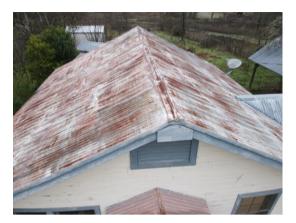

ist" and thus we will need to be zoned appropriately. We are currently zoned general retail commercial.

We appreciate your consideration, and look forward to moving into our new space on Old Fitzhugh. We are so excited to be a part of the historic district.







# CURRENT STATE OF 251 OLD FITZHUGH

### **CURRENT ROOF LINE**



# **PROPOSED CHANGE**

























## **CHARCOAL GREY ROOF PANELS**

ALABASTER WHITE EXTERIOR

Channel letters will be 1ft tall, spanning 8ft across, unlit, metal

1 FT Dripping Springs Beauty & Co.

8 FT

Wooden monument sign posts are 4x4, 6' at the highest point metal base 8' long x 3'wide x 1' tall address in metal letters 6" tall

> Orientation of sign will be rotated 90 degrees so that signage will be visible to traffic moving both directions