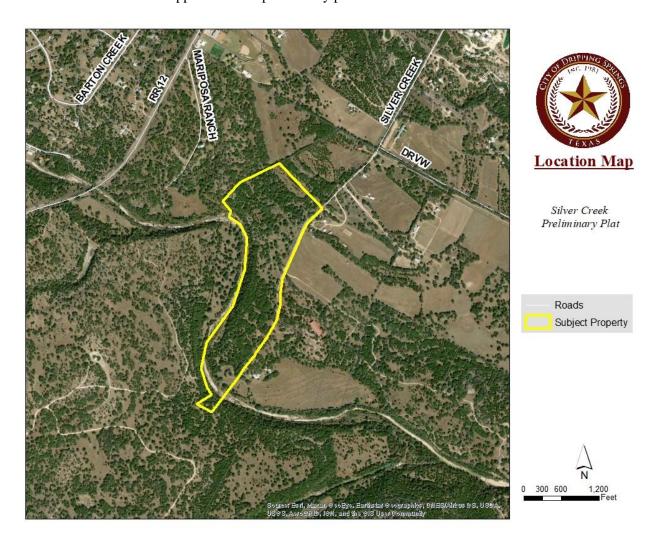

**Project Name:** Silver Creek Preliminary Plat

**Property Location:** Silver Creek Road

**Legal Description:** 70 acres out of the Marcus D Raper Survey

**Applicant:** Richard Pham, Doucet & Associates

**Property Owner:** Brian Sewell, Dripping Springs Owner, LLC

## **Site Information**

**Location:** 

Silver Creek Road

**Zoning Designation:** N/A (ETJ)