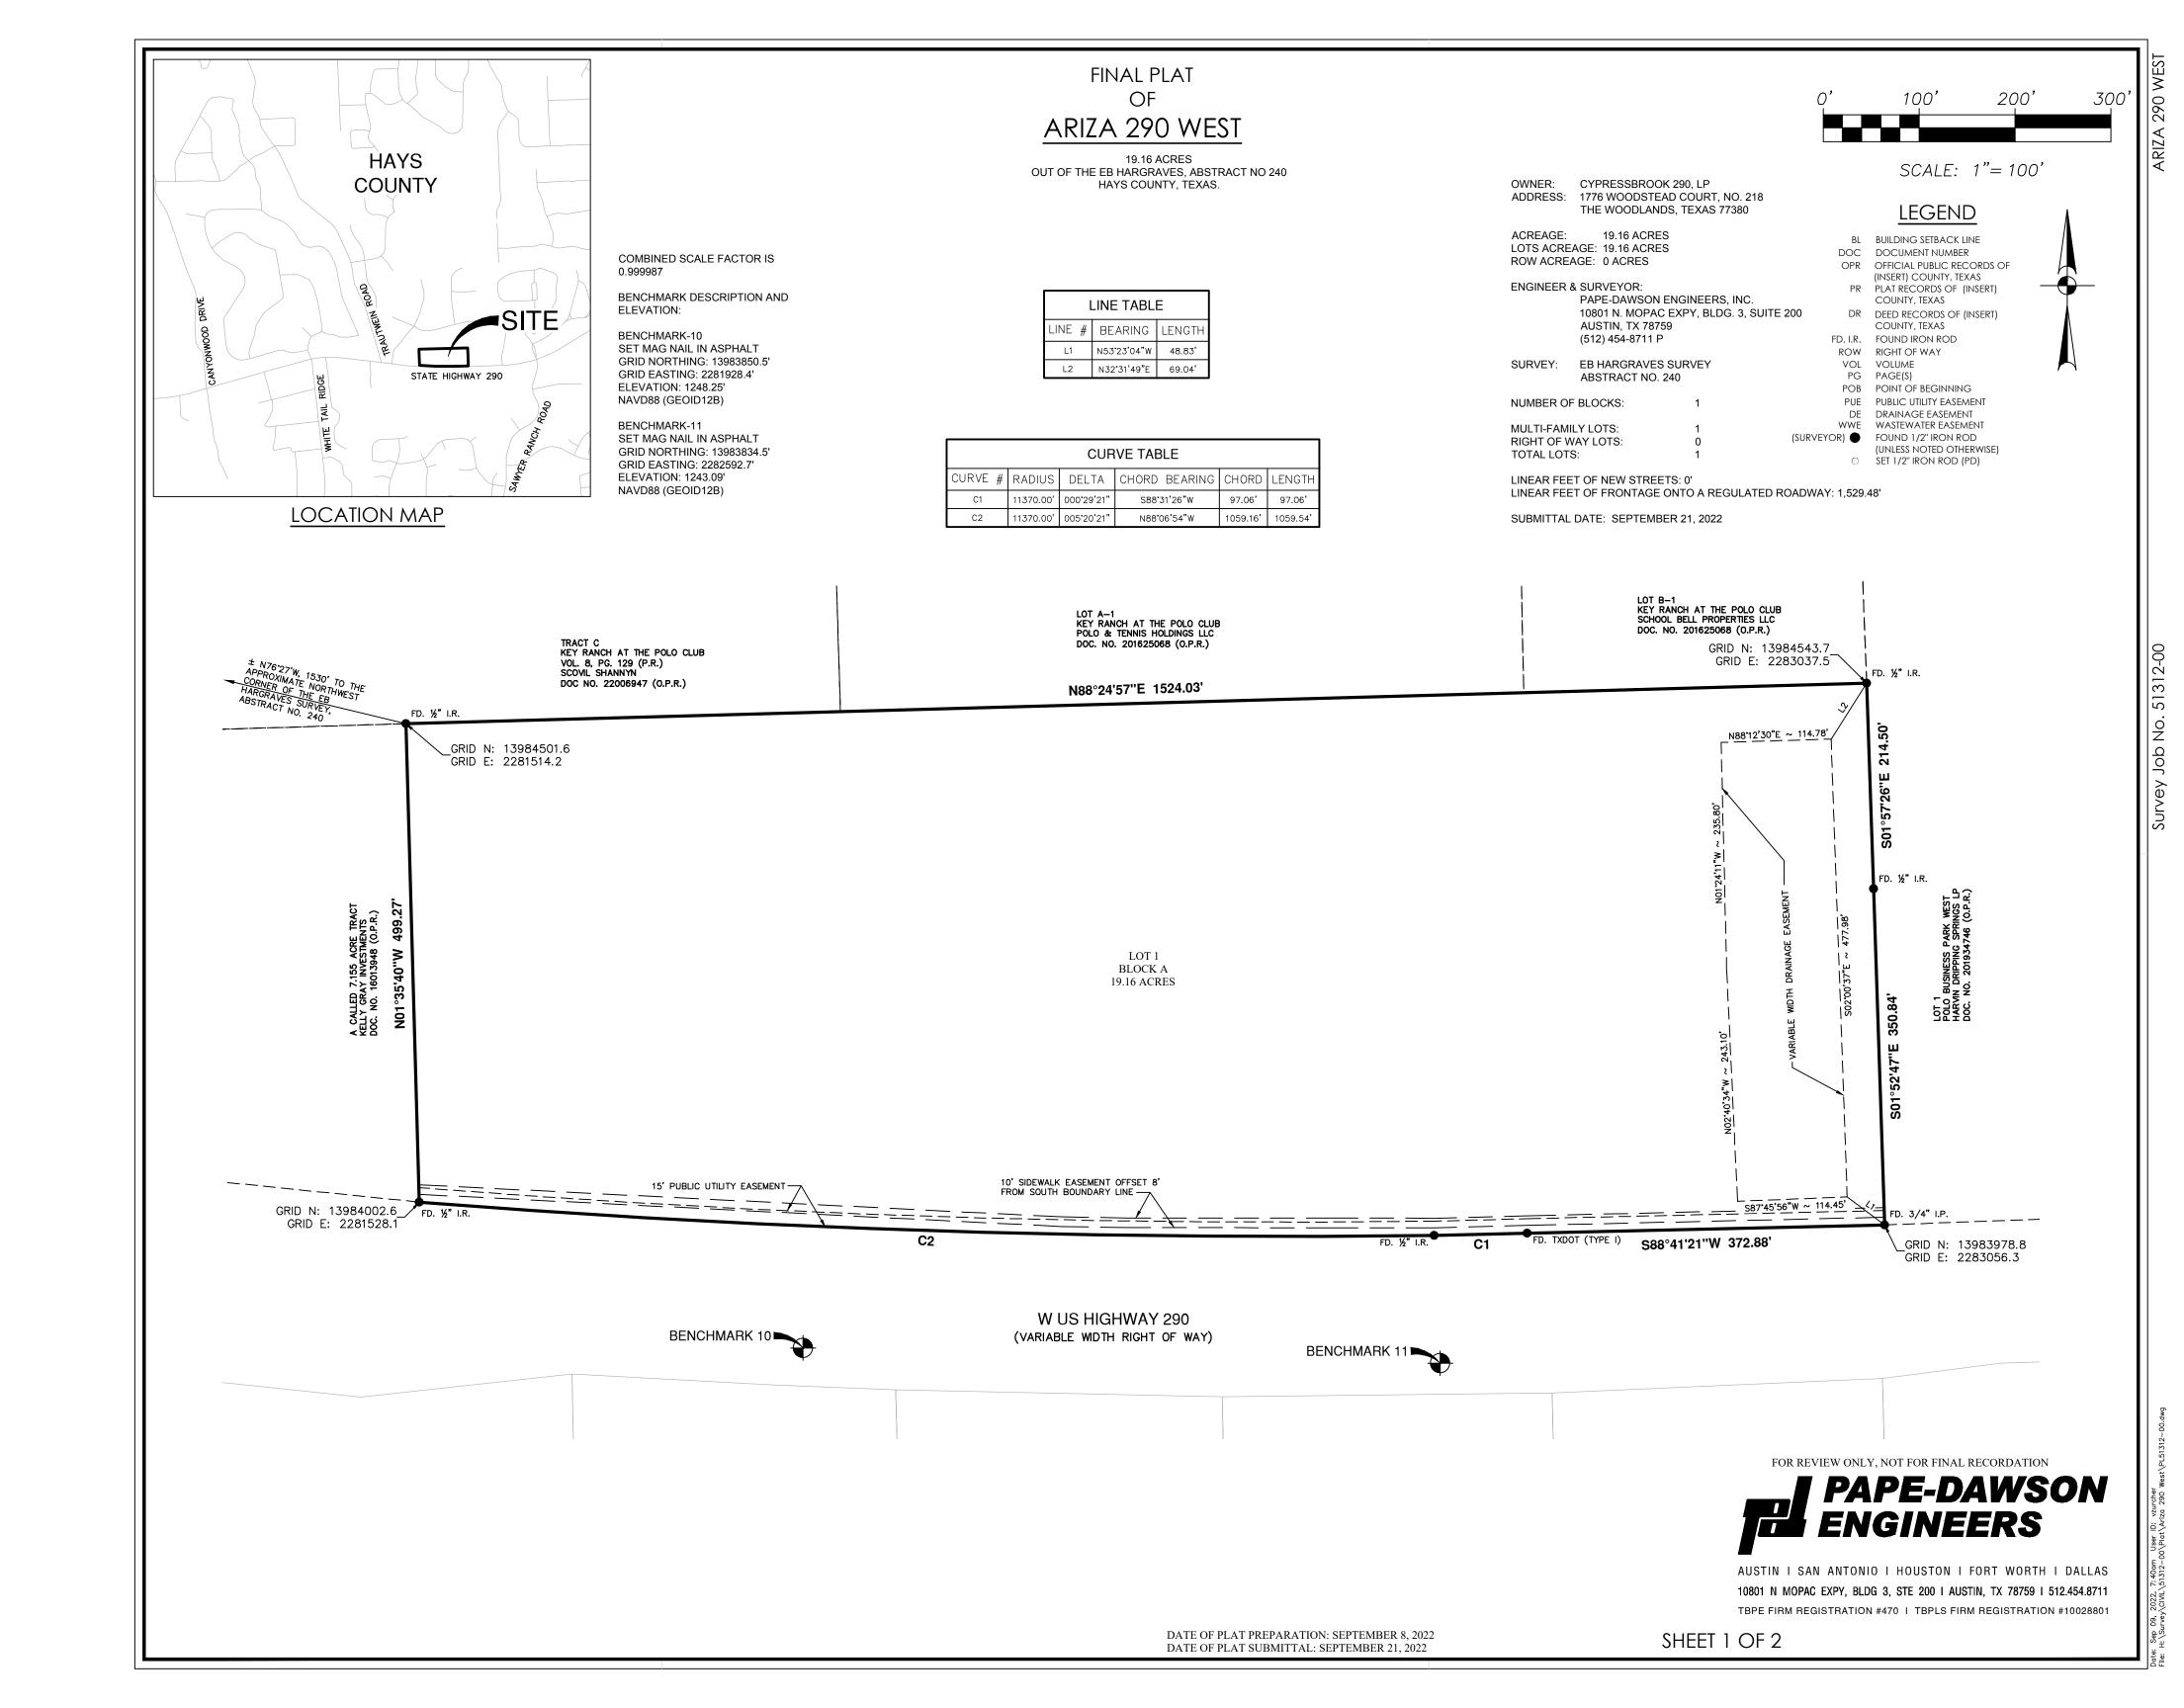

# FINAL PLAT OF ARIZA 290 WEST

#### 19.16 ACRES OUT OF THE EB HARGRAVES, ABSTRACT NO 240 HAYS COUNTY, TEXAS.

| WATER SUPPLY OR S SUPPLY, PROSPECTIVE SELLER CONCERNING IN SAME AREAS, MA  2. NO STRUCTURE IN THE SYSTEM OR TO AN OFFICE OF THE HAYS COUNTY.  3. NO CONSTRUCTION OFFICE OFFI DEVELOPMENT AUTHOR                                                                                                                                                                                                                                                                                                                                                                      | HIS SUBDIVISION SHALL BE OCCUPIED UNTIL CONNECTED TO AN INDIVIDUAL STATE—APPROVED COMMUNITY WATER SYSTEM. DUE TO DECLINING WATER /E PR