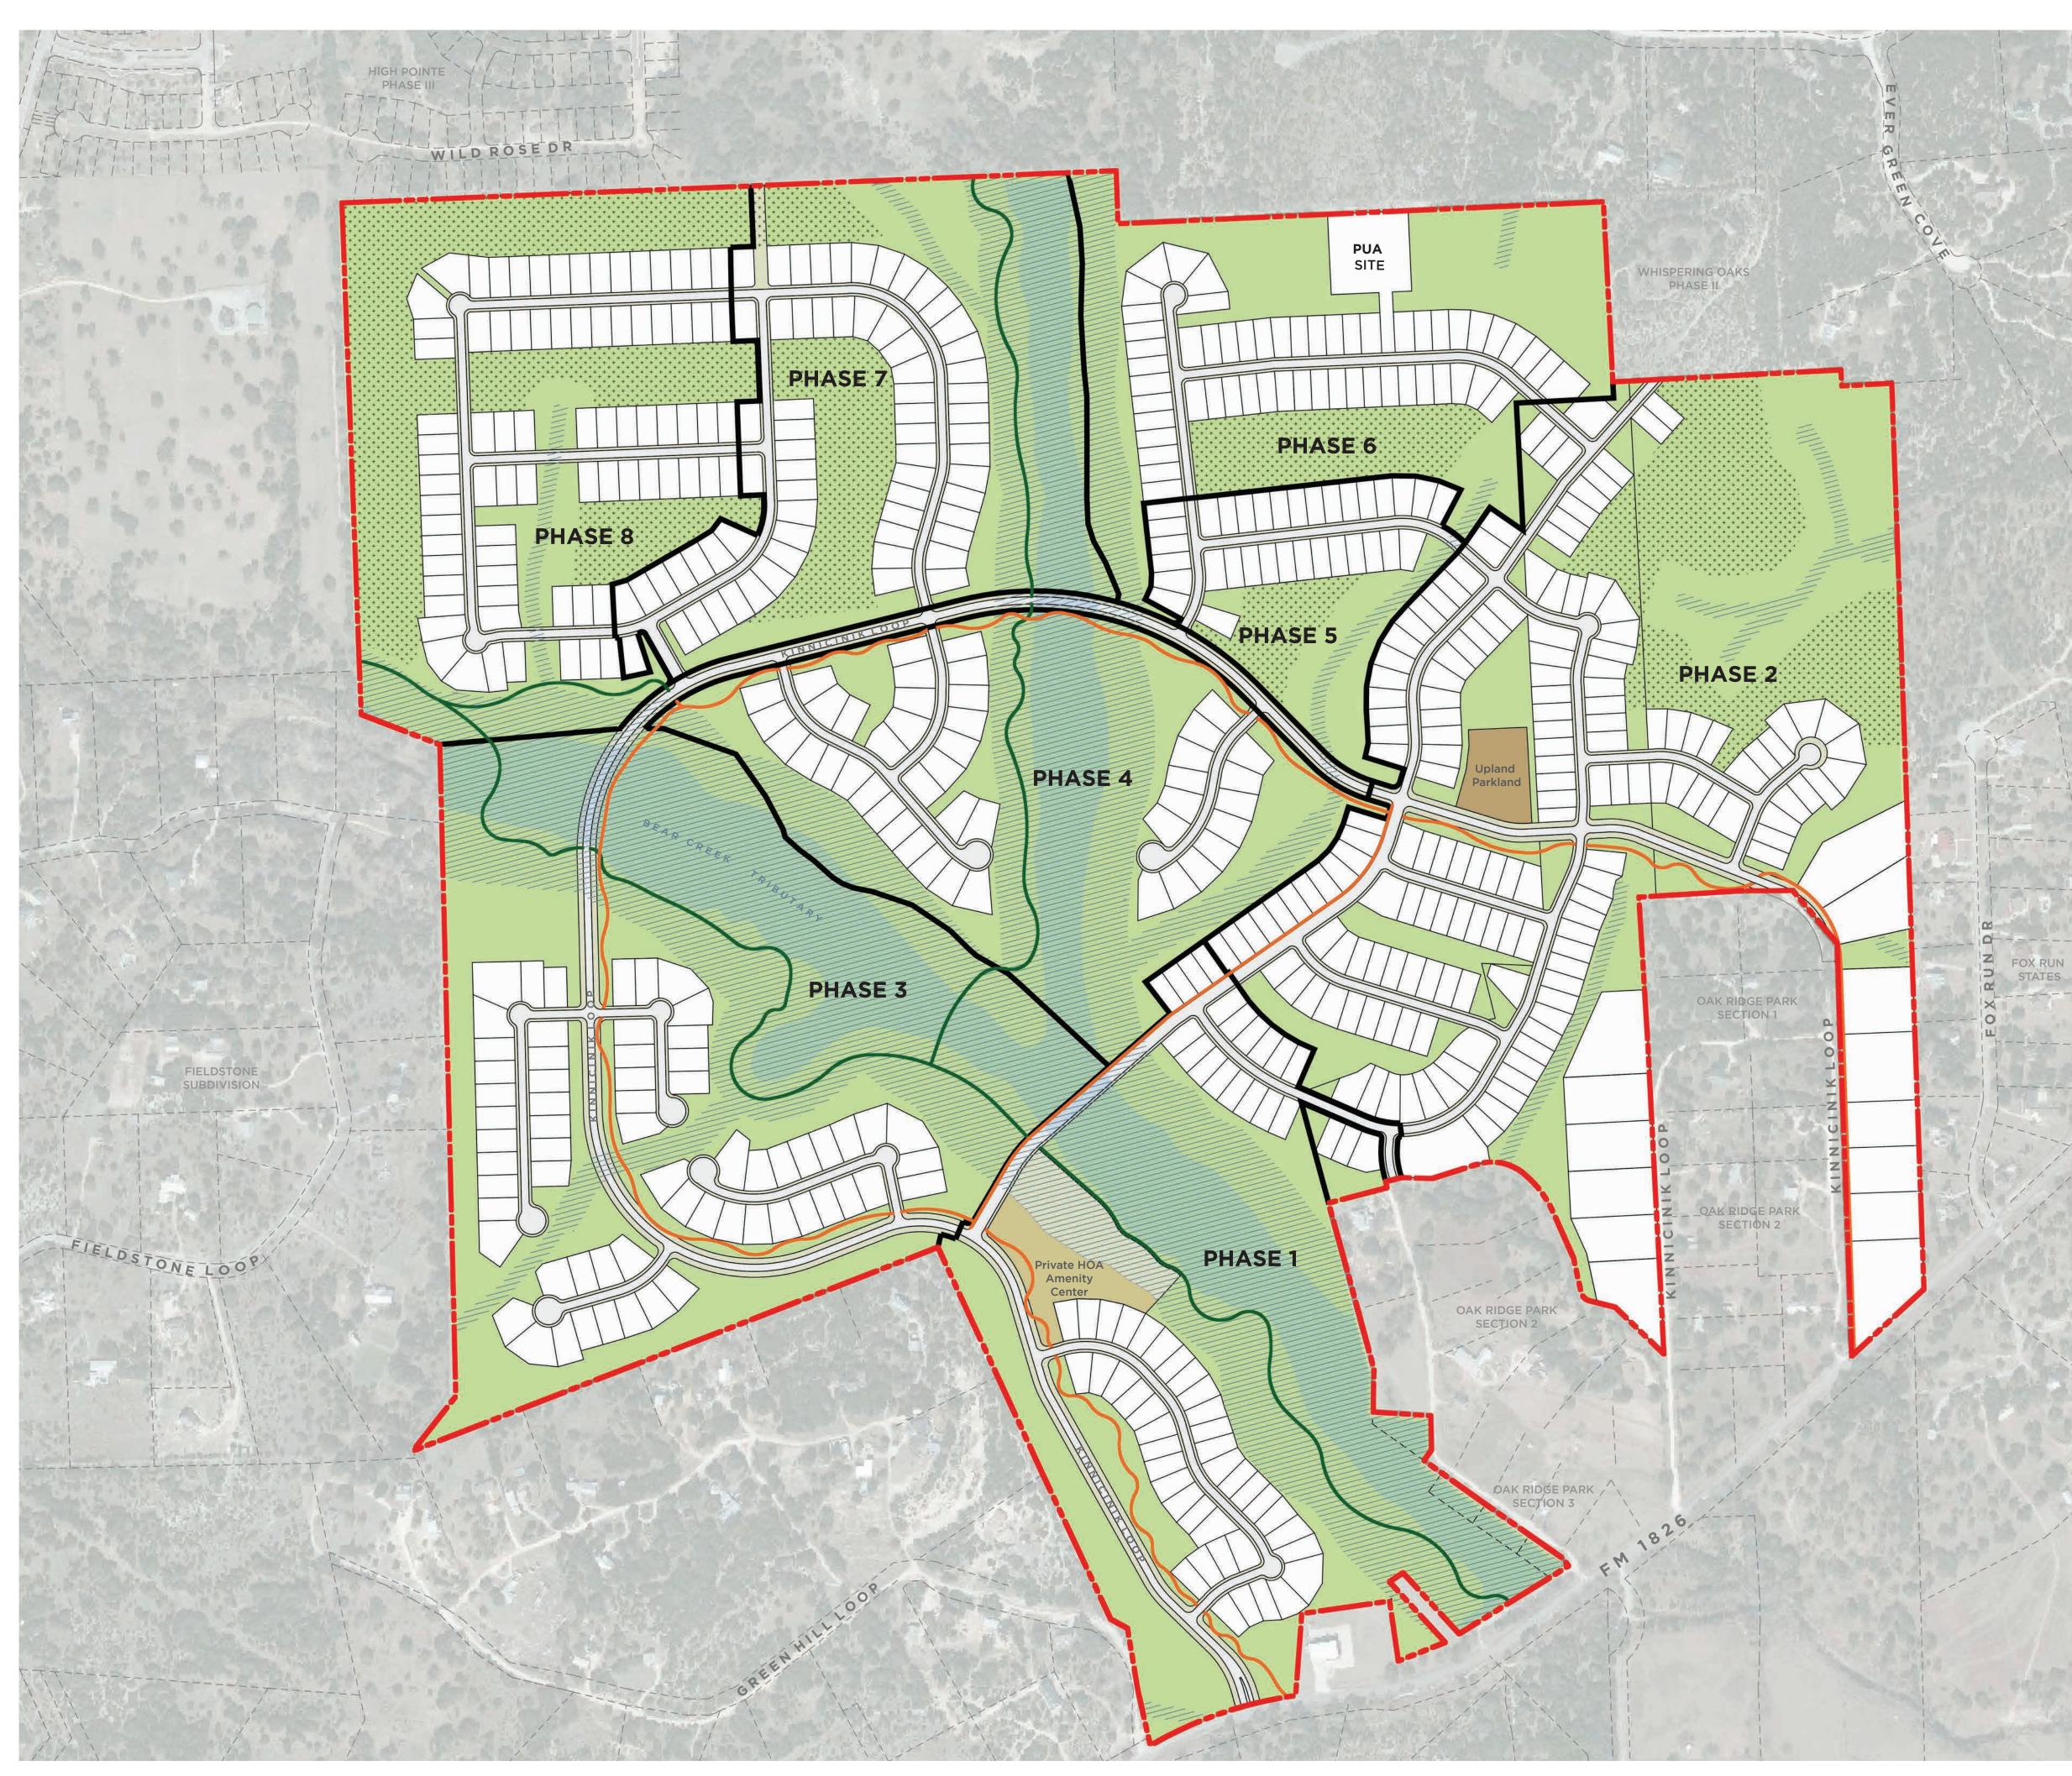

# **PARTEN RANCH** EXHIBIT 1 - OPEN SPACE AND MASTER PARK PLAN **DRAFT** - OCTOBER 30, 2015

| Public Buffer Open Space*<br>Public Irrigation Field Open Space<br>Publicly Accesible Open Space<br>Public Upland Parkland** | 130.6<br>61.3<br>106.0 |
|------------------------------------------------------------------------------------------------------------------------------|------------------------|
| Publicly Accesible Open Space                                                                                                |                        |
|                                                                                                                              | 106 0                  |
| Public Upland Parkland**                                                                                                     | 100.0                  |
|                                                                                                                              | 1.9                    |
| Total                                                                                                                        | 299.8                  |
| All Public Open Space is publicly accessible.                                                                                |                        |
| The Dedicated Parkland Acreage Requirement for is 23 Acres.                                                                  | or this project        |
| * The 100 Year Flood Plain area (56.7 Acres) is in<br>130.6 Acres of Public Buffer Open Space.                               | ncluded in the         |
| ** The Public Upland Parkland was calculated as                                                                              | follows:               |
| - Minimum Requirement of Parkland Dedicatio                                                                                  |                        |
| <ul> <li>- ~ 20% OF 23 Acres of Parkland Dedication</li> <li>- Total Amenity Center Acreage</li> </ul>                       | 4.6 Ac<br>5.5 Ac       |
| - 50% Credit of Private Open Space                                                                                           | 2.75 Ac                |
| 20% Parkland Dedication 4.6 Ac<br>50% Credit - 2.75 Ac                                                                       |                        |
| Total of Public Upland Parkland 1.9 Ac                                                                                       | -                      |

| PRIVATE OPEN SPACE         | ACRES |
|----------------------------|-------|
| Private HOA Amenity Center | 5.5   |
| Total                      | 5.5   |
|                            |       |

305.3

Total Parkland and Open Space

## LEGEND

# Public Open Space

|   | Public Buffer Open Space (130.6 Acres)                                                                                                         |
|---|------------------------------------------------------------------------------------------------------------------------------------------------|
|   | Public Irrigation Field Open Space (61.3 Acres)                                                                                                |
|   | Publicly Accessible Open Space (106 Acres)                                                                                                     |
| - | 100 Year Flood Plain (56.7 Acres)<br>The 100 Year Flood Plain area (56.7 Acres) is included in<br>the 133.4 Acres of Public Buffer Open Space. |

Upland Parkland (1.9 Acres)

#### **Private Open Space**

Private HOA Amenity Center (5.5 Acres)

Amenity Center (2.8 Acres)

Buffer (2.7 Acres)

The Amenity Center and the Buffer are part of the Private HOA Amenity Center total acreage.

## Trails

STATES

Type I Trail: Multi-Use 6' Concrete Trail (14,027 LF) Trail will only be installed if variance is granted in lieu of 4' sidewalk on both sides of the residential collector.

Type II Trail: Nature Trail 6' Mulch Trail (11,283 LF)

# Other

\_ \_ \_ \_

Phasing Lines

Property Line

0150 300 600 SCALE 1"=300'

1200

PHARIS DESIGN PLANNING LANDSCAPE ARCHITECTURE