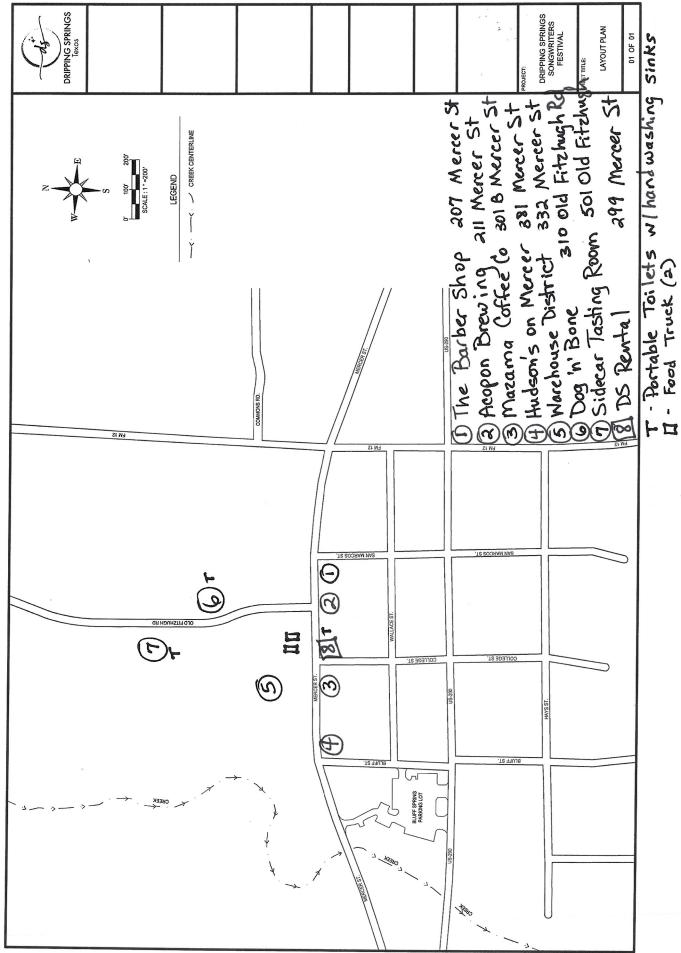

## 1) Site Plan

a & b.

Each of the 7 venues have toilets and handwashing (see map)

The Barber Shop – 2 toilets, 2 handwashing sinks

Acopon Brewing – 2 toilets, 2 handwashing sinks

Mazama Coffee – 1 toilet, handwashing sink

Hudson's on Mercer – 4 toilets, 2 handwashing sinks

Grawlix/Warehouse District – 4 toilets, 4 handwashing sinks

Dog 'n' Bone – 3 toilets, 3 handwashing sinks

Sidecar Tasting Room – 2 toilets, 2 handwashing sinks

Will include 1 handicap portable toilet portable toilet and 1 handwashing station at:

East side of DS Rental building

**Sidecar Tasting Room** 

Dog 'n' Bone

- Parking on Mercer and other city street spaces, at City Hall lot after 5pm on Friday and all day Saturday, parking at Stephenson Building and Triangle (asking VFW if they want to manage).
   Will let First Baptist Church and other neighboring locations with parking lots that they could have paid lots during Festival.
- d. Tents at the following locations: