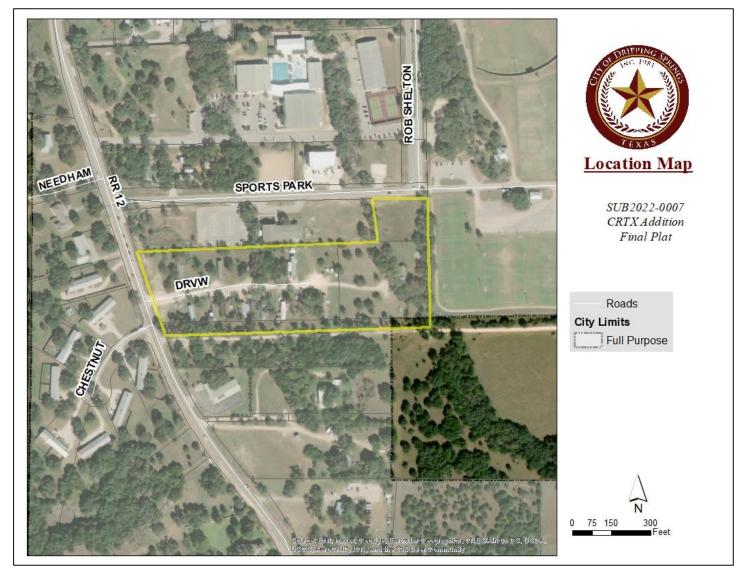

#### Overview

This final plat consists of three multifamily lots to be served by on-site septic.

### **Site Information**

Location: Thurman 27110 Ranch Road 12

### Zoning Designation: PDD #11