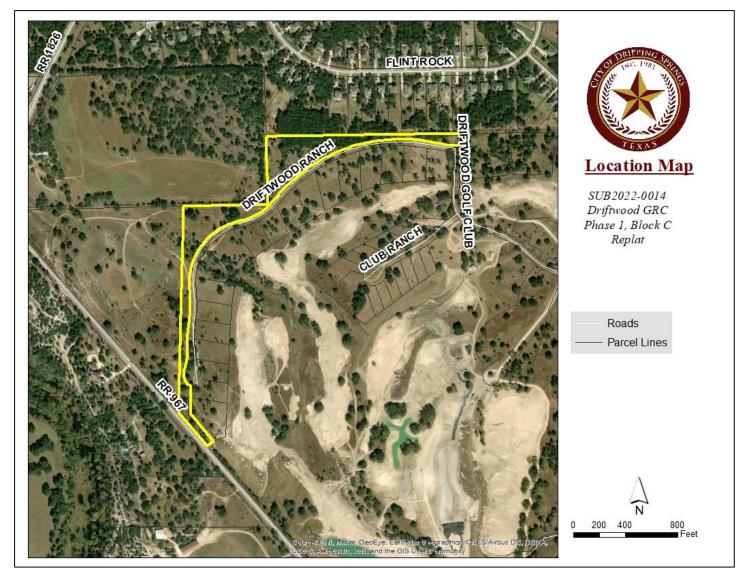

#### Overview

The purpose of this replat is to subdivide one existing platted lot into three lots. The private street lot will provide access to Driftwood Subdivision, Phase Three.

#### **Site Information**

Location: Driftwood Golf Club at Ranch road 967

Zoning Designation: ETJ / Driftwood Development Agreement