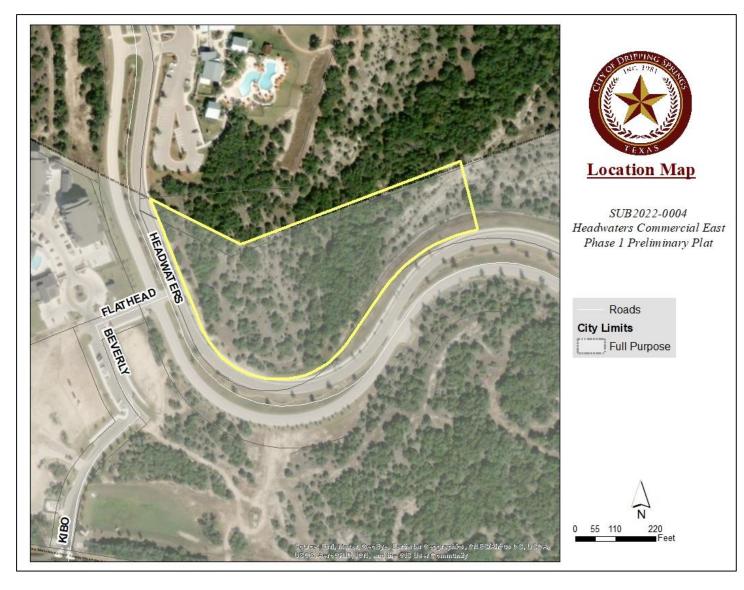

#### Overview

This preliminary plat consists of four commercial lots within the Headwaters development

## **Site Information**

Location: Headwaters Boulevard near Flathead Drive