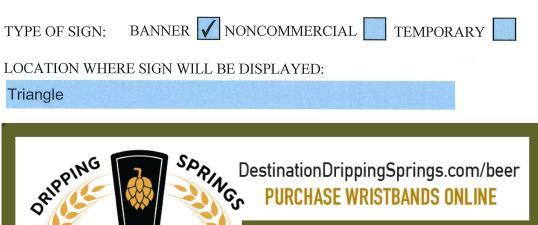

## Sign Request Form

THE CITY MUST BE A CO-SPONSOR OF AN EVENT OR SERVICE FOR A SIGN ADVERTISING IT TO BE DISPLAYED ON CITY PROPERTY. ATTACH THIS REQUEST TO THE CO-SPONSORSHIP APPLICATION.

Banners shall not be more than 32 square feet in area and 6 feet in height.

Noncommercial signs and temporary signs shall not be more than 36 square feet in area and 6 feet in height.

Requirements for Banners to be displayed at The Triangle:

Banner Width & Height: 4 feet tall by 8 feet wide Banner Material and Grommets: vinyl with hemmed grommets every 2 feet

# DESCRIPTION OF INFORMATION TO BE DISPLAYED ON SIGN (ATTACH GRAPHIC TO APPLICATION):

Included below. Will include brewers logo, DS city logo, Destination DS logo, sponsor logos, date, time, location.

SIGN DIMENSIONS AND HEIGHT: 4' x 8'