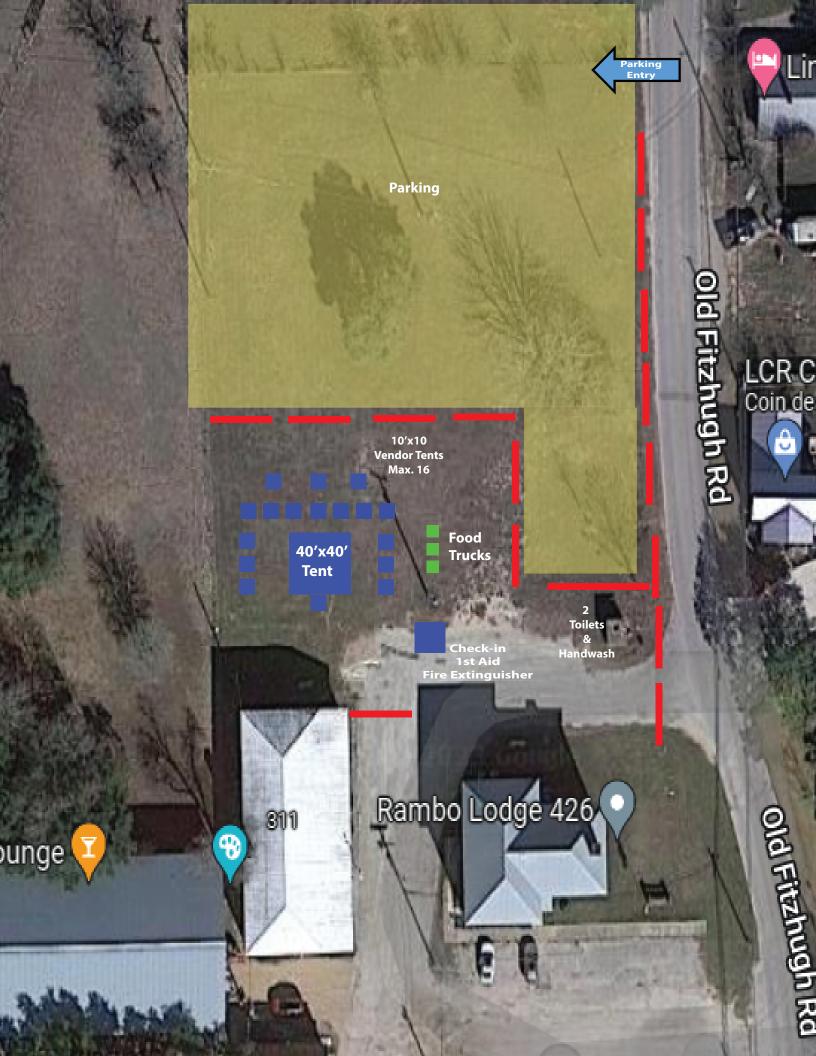

- Site Plan attached showing 40x40 tent, brewer's pop-up tents, first aid and fire extinguisher location, toilets, food trucks, parking and draft plan for City assisted barricades. We will contact DS Fire Department, Dillon Polk for inspection. Capitol Tent Company would like to install on Thursday, March 23 and dismantle on Monday, March 26. Capitol will also deliver tables and chairs. J-Bar Contractor Services would like to deliver toilets and handwashing station on Thursday, March 23 and pickup on Monday, March 26.
- 2) i. Monitoring & Security -