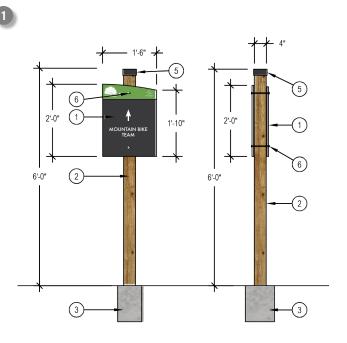

## **Proposed Vehicular Identification Sign (2)**

A. Primary Identification

Ref. Dtl. 1.A/Pg. 8

B. Secondary Identification Ref. Dtl. 1.B/Pg. 8

Futura PT: Medium

abcdefghijklmnopqrstuvwxyz

SCALE: 3/8" = 1'-0"

VEHICULAR IDENTIFICATION SIGNAGE

CAST STONE CAPS

**STEEL POST CAPS** 

PEDESTRIAN IDENTIFICATION SIGNAGE

SCALE: 3/8" = 1'-0"

1/2" THICK IZONE IMAGING MESSAGE PANEL, PER

SONORAN TAN OR EQUIVALENT 3 CONCRETE FOOTER BY SIGN FABRICATOR STRUCTURAL

LEUDERS LIMESTONE VENEER ⑤ STEEL POST CAP, POWDERCOAT DARK GRAY

4 CMU CORE BASE WITH TAN

MANUFACTURER'S SPECIFICATIONS 2 4"X4" INTEGRAL COLOR BOARDFORM CONCRETE POST, BUTTERFIELD COLOR U10

DESIGN

6 SCREWS, TYP.

(8) FINISH GRADE, TYP.