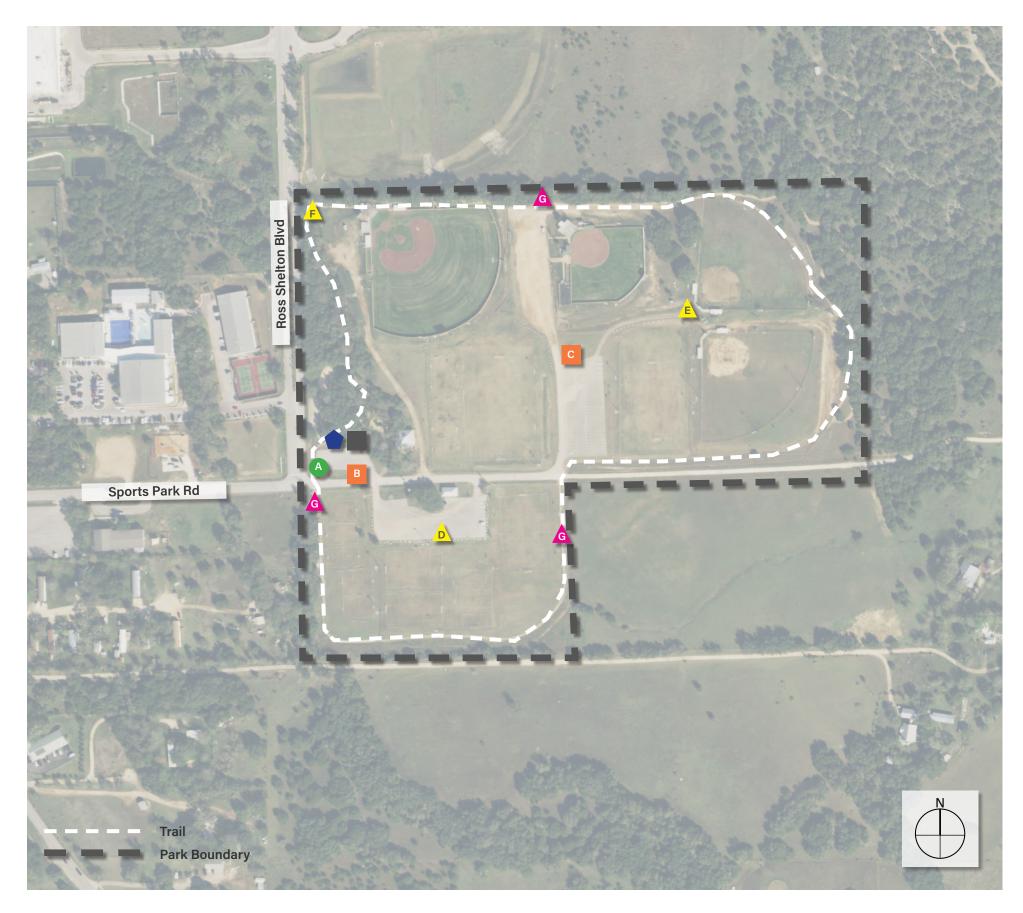

## **Proposed Vehicular Identification Sign (2)**

A. Primary Identification

Ref. Dtl. 1.A/Pg. 8

B. Secondary Identification Ref. Dtl. 1.B/Pg. 8

## **Proposed Large Vehicular Wayfinding Sign (1)**

C. Pool/Pavilion

Playground

The Pound House

Skate Park

North/Middle Field

South Field

Cactus Garden

Ref. Dtl. 2.C/Pg. 8

## Proposed Pedestrian Info/Kiosk Sign (1)

D. Park Rules & Pound House Info Ref. Dtl. 1.D/ Pg. 9

## **Proposed Pedestrian Directional Sign (2)**

E. Trailhead

Cactus Garden

Skate Park

Ref. Dtl. 2.E/Pg. 9

Trailhead

The Pound House

Skate Park

Ref. Dtl. 2.F/ Pg. 9

## **Proposed Small Pedestrian Trail Marker (3)**

G. Ref. Dtl. 2.G/ Pg. 9

**Existing Signs to Remain (2)** 

This document represents design progress and its provision either electronic or hard copy, is to communicate design intent only. Original and published work may not be duplicated, used, or disclosed without the written consent of Studio16:19.