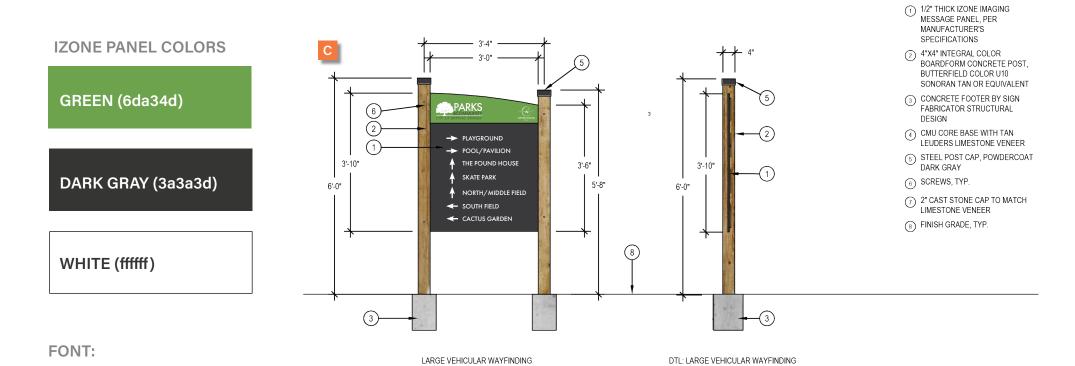

## **Proposed Large Vehicular Wayfinding Sign (1)**

C. Pool/Pavilion

Playground

The Pound House

Skate Park

North/Middle Field

South Field

Cactus Garden

Ref. Dtl. 2.C/Pg. 8

#### **IZONE PANEL COLORS**

GREEN (6da34d)

DARK GRAY (3a3a3d)

WHITE (ffffff)

6'-0" 6'-0" PEDESTRIAN PEDESTRIAN SMALL PEDESTRIAN DIRECTIONAL/INFO SIGN DIRECTIONAL/INFO SIGN TRAIL MARKER

1/2" THICK IZONE IMAGING MESSAGE PANEL, PER SPECIFICATIONS

1/2" THICK IZONE IMAGING MESSAGE PANEL, PER

SONORAN TAN OR EQUIVALENT 3 CONCRETE FOOTER BY SIGN FABRICATOR STRUCTURAL

LEUDERS LIMESTONE VENEER ⑤ STEEL POST CAP, POWDERCOAT DARK GRAY

4 CMU CORE BASE WITH TAN

MANUFACTURER'S SPECIFICATIONS 2 4"X4" INTEGRAL COLOR BOARDFORM CONCRETE POST, BUTTERFIELD COLOR U10

DESIGN

6 SCREWS, TYP.

(8) FINISH GRADE, TYP.

- 2 4"X4" INTEGRAL COLOR BOARDFORM CONCRETE POST, BUTTERFIELD COLOR U10 SONORAN TAN OR EQUIVALENT
- ③ CONCRETE FOOTER BY SIGN FABRICATOR STRUCTURAL DESIGN
- (4) CMU CORE BASE WITH TAN LEUDERS LIMESTONE VENEER
- (5) STEEL POST CAP, POWDERCOAT DARK GRAY
- 6 SCREWS, TYP.
- 7 2" CAST STONE CAP TO MATCH LIMESTONE VENEER
- (8) FINISH GRADE, TYP.