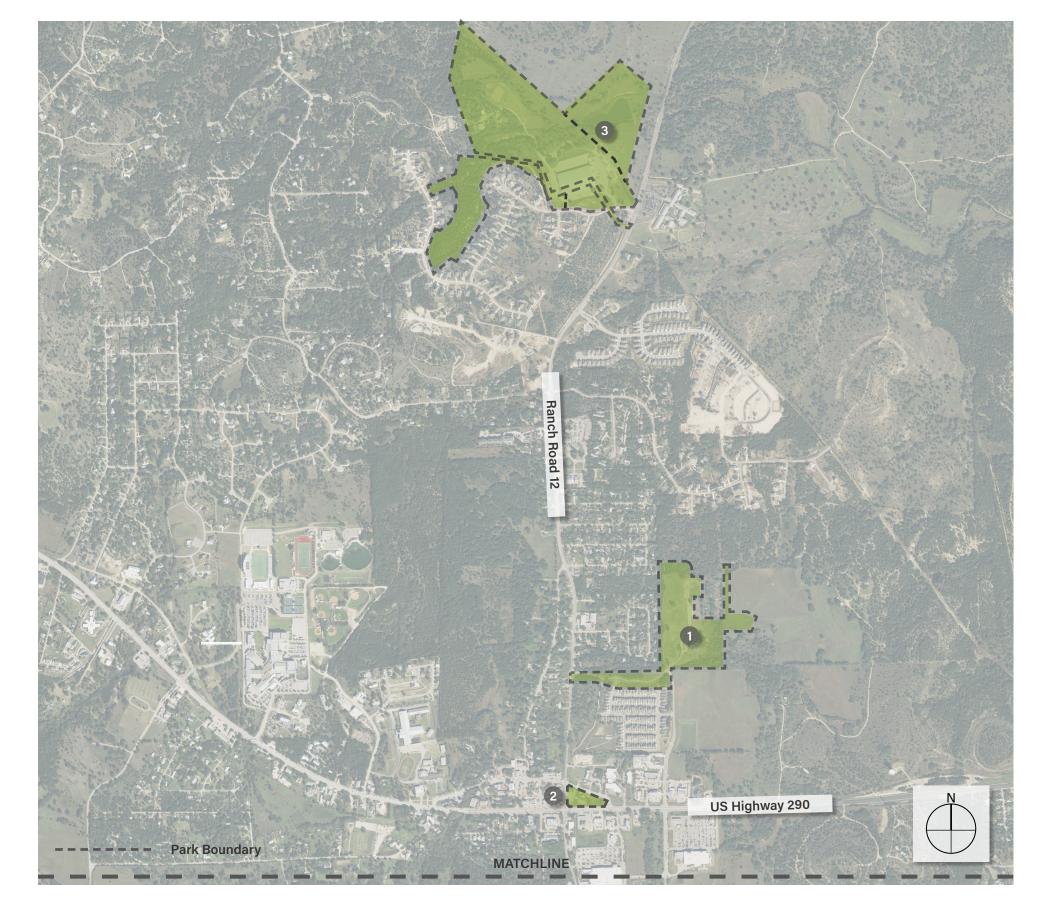

Key Map Existing Signage Inventory by Park Proposed Signage Locations by Park **Proposed Signage Concepts** Add Alternate Appendix: Signage Not in Contract & Existing Sign Inventory Photo Array

# **City of Dripping Springs** 511 Mercer Street Dripping Springs, Texas 78620

**DESIGN TEAM** Studio16:19 305 W. Liberty Ave, Suite 100 Round Rock, TX 78664

**Dripping Springs Key Map (North)** 

**Dripping Springs Key Map (South)** 