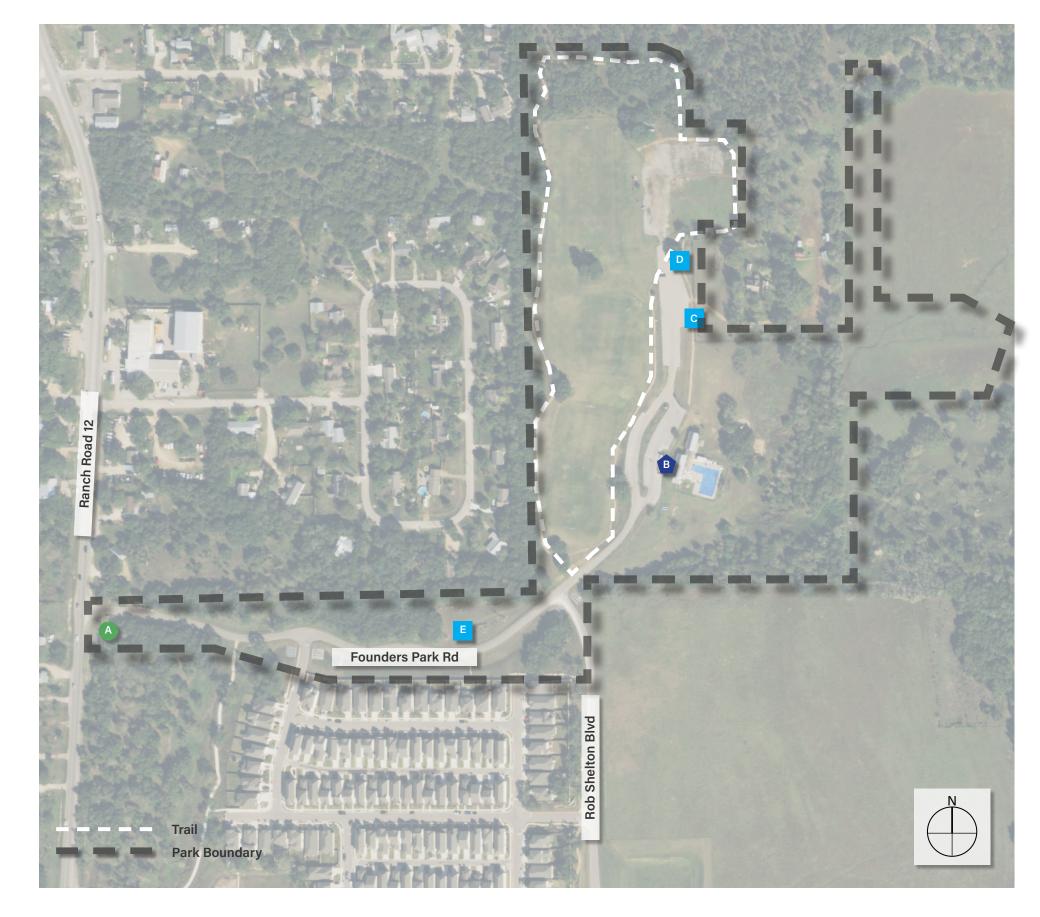

**Founders Memorial Park - Proposed Signage Locations (Quantity)** 

- **3-Sided Sign Structure with Banners (1)** 
  - A. City Events & Advertisements Ref. Dtl. 1-2/ Pg. 10
- **Existing Signs to Remain (4)**

## **Proposed Vehicular Identification Sign (2)**

A. Primary Identification

Ref. Dtl. 1.A/Pg. 8

B. Secondary Identification Ref. Dtl. 1.B/Pg. 8

## **Proposed Large Vehicular Wayfinding Sign (1)**

C. Pool/Pavilion

Playground

The Pound House

Skate Park

North/Middle Field

South Field

Cactus Garden

## Proposed Pedestrian Info/Kiosk Sign (1)

D. Park Rules & Pound House Info Ref. Dtl. 1.D/ Pg. 9

## **Proposed Pedestrian Directional Sign (2)**

E. Trailhead

Cactus Garden

Skate Park

Ref. Dtl. 2.E/Pg. 9

Trailhead

The Pound House

Skate Park

## **Proposed Small Pedestrian Trail Marker (3)**

G. Ref. Dtl. 2.G/ Pg. 9

**Existing Signs to Remain (2)** 

This document represents design progress and its provision either electronic or hard copy, is to communicate design intent only. Original and published work may not be duplicated, used, or disclosed without the written consent of Studio16:19.