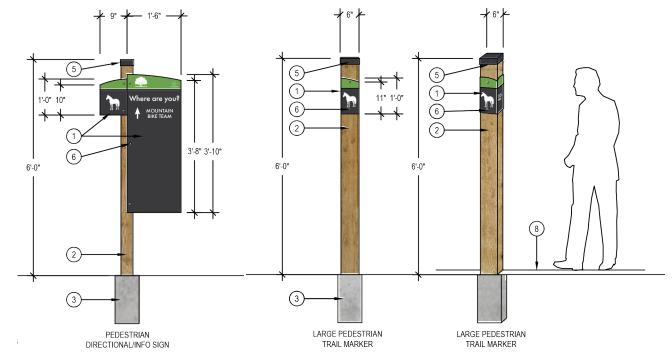

## Proposed Pedestrian Info/Kiosk Sign (1)

D. Park Rules & Pound House Info Ref. Dtl. 1.D/ Pg. 9

## **Proposed Pedestrian Directional Sign (2)**

E. Trailhead

Cactus Garden

Skate Park

Ref. Dtl. 2.E/Pg. 9

Trailhead

The Pound House

Skate Park

#### **IZONE PANEL COLORS**

GREEN (6da34d)

DARK GRAY (3a3a3d)

WHITE (ffffff)

6'-0" 6'-0" PEDESTRIAN PEDESTRIAN SMALL PEDESTRIAN DIRECTIONAL/INFO SIGN DIRECTIONAL/INFO SIGN TRAIL MARKER

1/2" THICK IZONE IMAGING MESSAGE PANEL, PER SPECIFICATIONS

- 2 4"X4" INTEGRAL COLOR BOARDFORM CONCRETE POST, BUTTERFIELD COLOR U10 SONORAN TAN OR EQUIVALENT
- ③ CONCRETE FOOTER BY SIGN FABRICATOR STRUCTURAL DESIGN
- (4) CMU CORE BASE WITH TAN LEUDERS LIMESTONE VENEER
- (5) STEEL POST CAP, POWDERCOAT DARK GRAY
- 6 SCREWS, TYP.
- 7 2" CAST STONE CAP TO MATCH LIMESTONE VENEER
- (8) FINISH GRADE, TYP.

FONT:

Futura PT: Medium

ABCDEFGHIJKLMNOPQRSTUVWXYZ abcdefghijklmnopqrstuvwxyz 1234567890

PEDESTRIAN IDENTIFICATION SIGNAGE

SCALE: 3/8" = 1'-0"