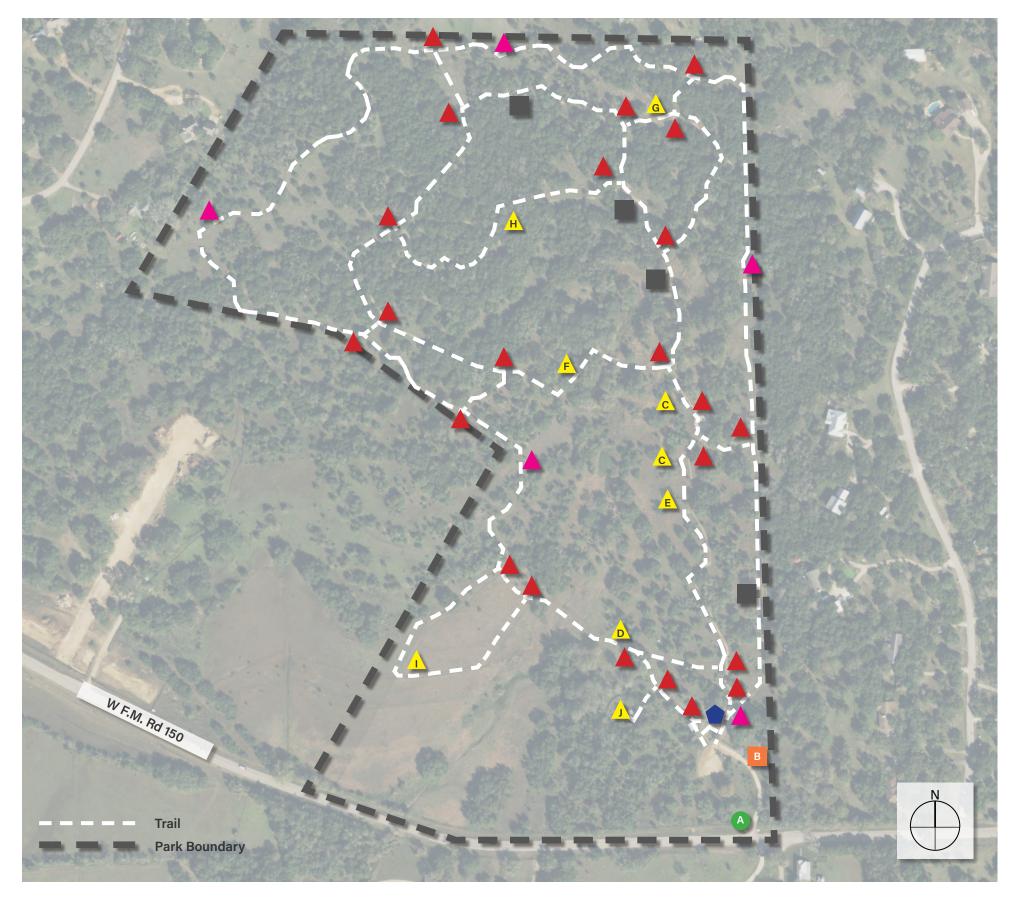

## **Proposed Vehicular Identification Sign (2)**

A. Primary Identification

Ref. Dtl. 1.A/Pg. 8

B. Secondary Identification Ref. Dtl. 1.B/Pg. 8

## **Proposed Large Vehicular Wayfinding Sign (1)**

C. Pool/Pavilion

Playground

The Pound House

Skate Park

North/Middle Field

South Field

Cactus Garden

## Proposed Pedestrian Info/Kiosk Sign (1)

D. Park Rules & Pound House Info Ref. Dtl. 1.D/ Pg. 9

## **Proposed Pedestrian Directional Sign (2)**

E. Trailhead

Cactus Garden

Skate Park

Ref. Dtl. 2.E/Pg. 9

Trailhead

The Pound House

Skate Park

## **Proposed Small Pedestrian Trail Marker (3)**

G. Ref. Dtl. 2.G/ Pg. 9

**Existing Signs to Remain (2)** 

This document represents design progress and its provision either electronic or hard copy, is to communicate design intent only. Original and published work may not be duplicated, used, or disclosed without the written consent of Studio16:19.

**Founders Memorial Park - Proposed Signage Locations (Quantity)** 

- **3-Sided Sign Structure with Banners (1)** 
  - A. City Events & Advertisements Ref. Dtl. 1-2/ Pg. 10
- **Existing Signs to Remain (4)**