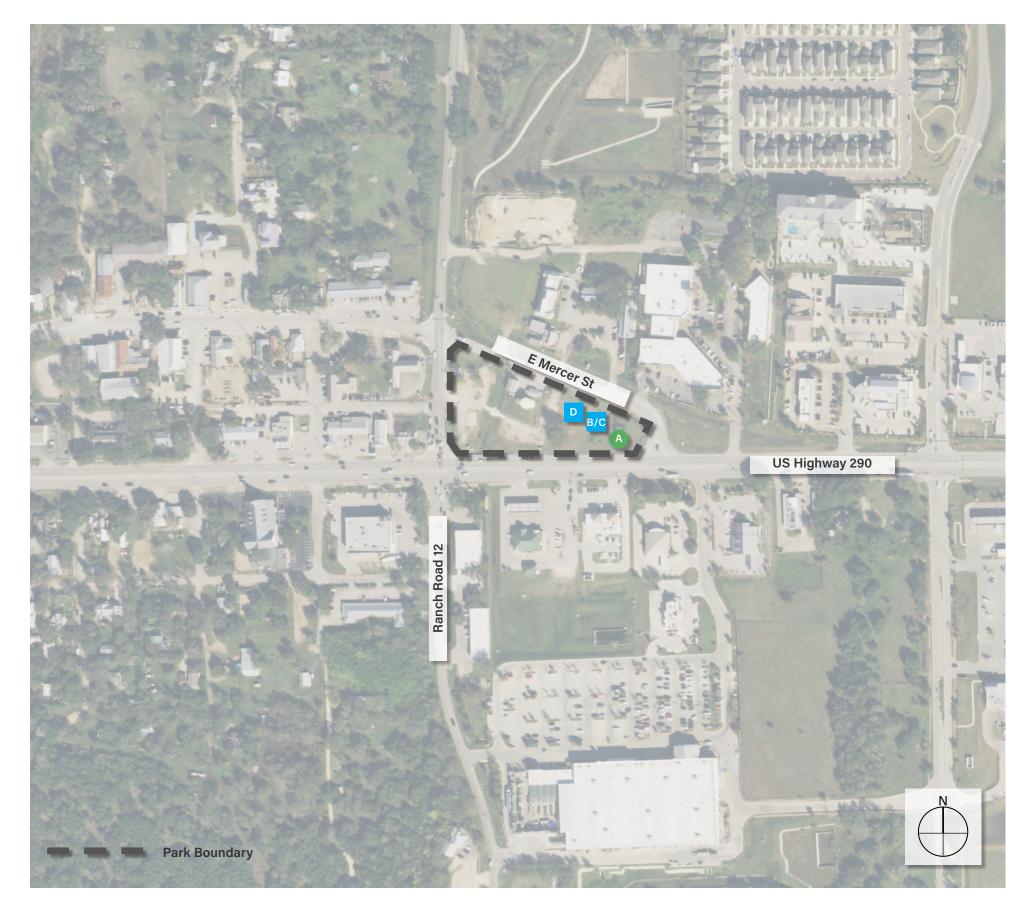

**Founders Memorial Park - Proposed Signage Locations (Quantity)** 

- **3-Sided Sign Structure with Banners (1)** 
  - A. City Events & Advertisements Ref. Dtl. 1-2/ Pg. 10
- **Existing Signs to Remain (4)**