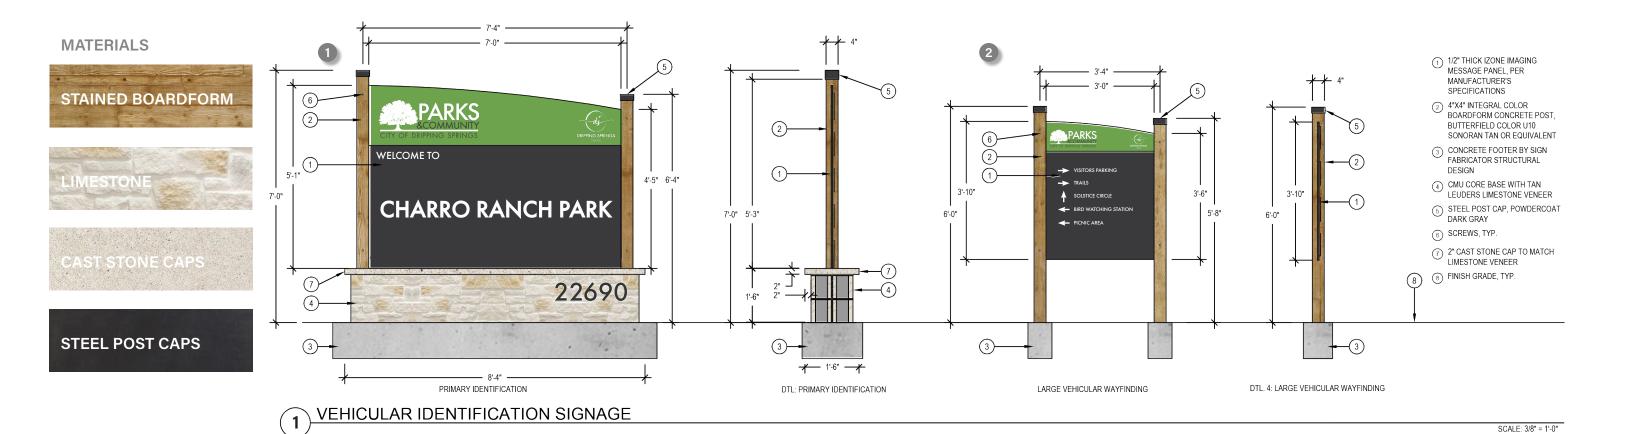

### **Replacement Vehicular Identification Sign (1)**

A. Primary Identification Ref. Dtl. 1.1/ Pg. 19

## **Proposed Large Vehicular Wayfinding Sign (2)**

B. Playground Basketball/Volleyball Courts Soccer Fields #1-5 Soccer Fields #6-7 Baseball/Softball Fields Ref. Dtl. 1.2/ Pg. 19

Baseball/Softball Fields Adult Softball Fields #1-2 Ref. Dtl. 1.2/ Pg. 19

# Proposed Pedestrian Info/Kiosk Sign (1)

Ref. Dtl. 2.1/ Pg. 19

## Proposed Pedestrian Directional Sign (3)

D. Park Rules Soccer Fields Wayfinding Ref. Dtl. 2.2/ Pg. 19

Park Rules Ref. Dtl. 2.2/ Pg. 19

**BBQ** Grills

**Concession Stand** Baseball/Softball Fields Ref. Dtl. 2.2/ Pg. 19

## **Proposed Small Pedestrian Trail Marker (3)**

G. Ref. Dtl. 2.3/ Pg. 19

**Existing Sign to Remain (1)** 

This document represents design progress and its provisio either electronic or hard copy, is to communicate design intent only. Original and published work may not be duplicated used, or disclosed without the written consent of Studio16:19

#### **MATERIALS**

CAST STONE CAPS

STEEL POST CAPS

- 1/2" THICK IZONE IMAGING MESSAGE PANEL, PER
- 2 4"X4" INTEGRAL COLOR BOARDFORM CONCRETE POST, BUTTERFIELD COLOR U10 SONORAN TAN OR EQUIVALENT
- (3) CONCRETE FOOTER BY SIGN FABRICATOR STRUCTURAL
- ⑤ STEEL POST CAP, POWDERCOAT DARK GRAY
- 6 SCREWS, TYP.

VEHICULAR/ PEDESTRIAN IDENTIFICATION SIGNAGE

DTL: SMALL VEHICULAR WAYFINDING

SMALL VEHICULAR WAYFINDING

SCALE: 3/8" = 1'-0"