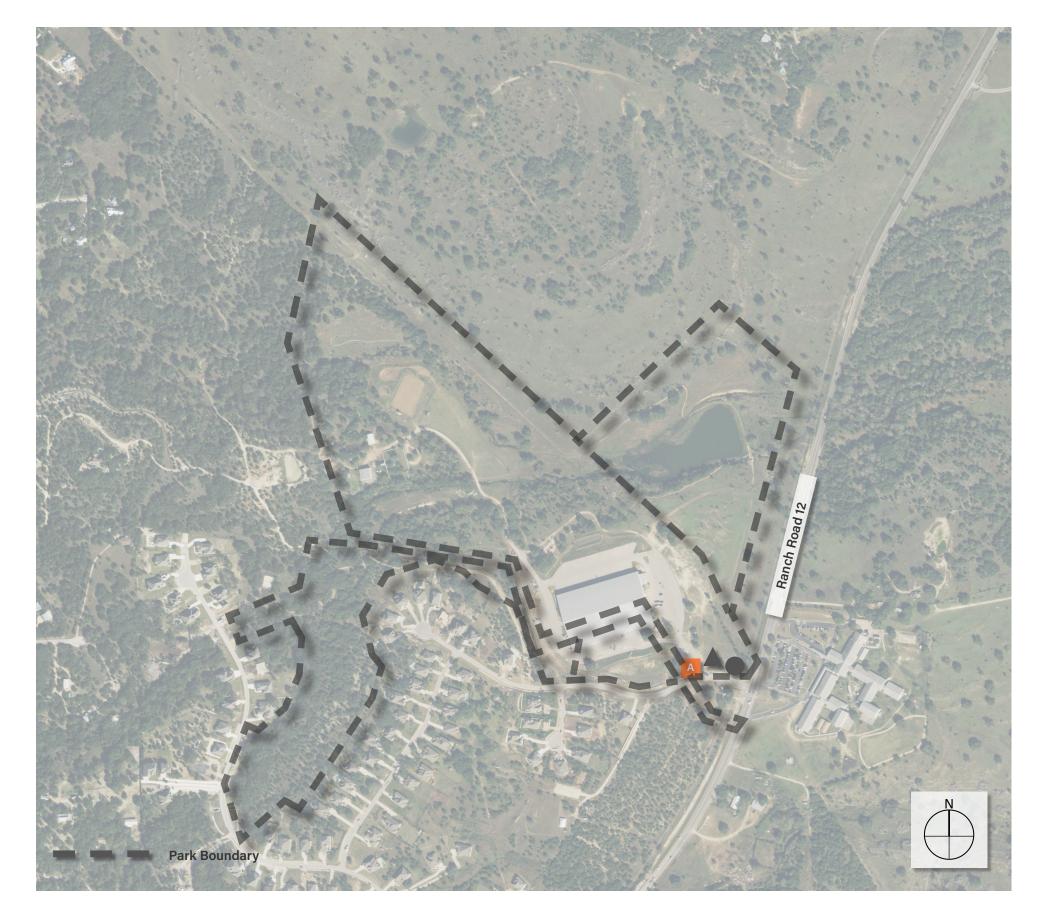

either electronic or hard copy, is to communicate design only. Original and published work may not be duplicated

design - collaborate - solve - impac

**Charro Ranch Park - Proposed Signage Locations (Quantity)** 

- **Proposed Small Vehicular Wayfinding Sign (1)** 
  - A. Directional Info Ref. Dtl. 1.1/ Pg. 18
- **Existing Signs to Remain (2)**

### **Replacement Vehicular Identification Sign (1)**

A. Primary Identification Ref. Dtl. 1.1/ Pg. 19

## **Proposed Large Vehicular Wayfinding Sign (2)**

B. Playground Basketball/Volleyball Courts Soccer Fields #1-5 Soccer Fields #6-7 Baseball/Softball Fields Ref. Dtl. 1.2/ Pg. 19

Baseball/Softball Fields Adult Softball Fields #1-2 Ref. Dtl. 1.2/ Pg. 19

# Proposed Pedestrian Info/Kiosk Sign (1)

Ref. Dtl. 2.1/ Pg. 19

## Proposed Pedestrian Directional Sign (3)

D. Park Rules Soccer Fields Wayfinding Ref. Dtl. 2.2/ Pg. 19

Park Rules Ref. Dtl. 2.2/ Pg. 19

**BBQ** Grills

**Concession Stand** Baseball/Softball Fields Ref. Dtl. 2.2/ Pg. 19

## **Proposed Small Pedestrian Trail Marker (3)**

G. Ref. Dtl. 2.3/ Pg. 19

**Existing Sign to Remain (1)** 

This document represents design progress and its provisio either electronic or hard copy, is to communicate design intent only. Original and published work may not be duplicated used, or disclosed without the written consent of Studio16:19