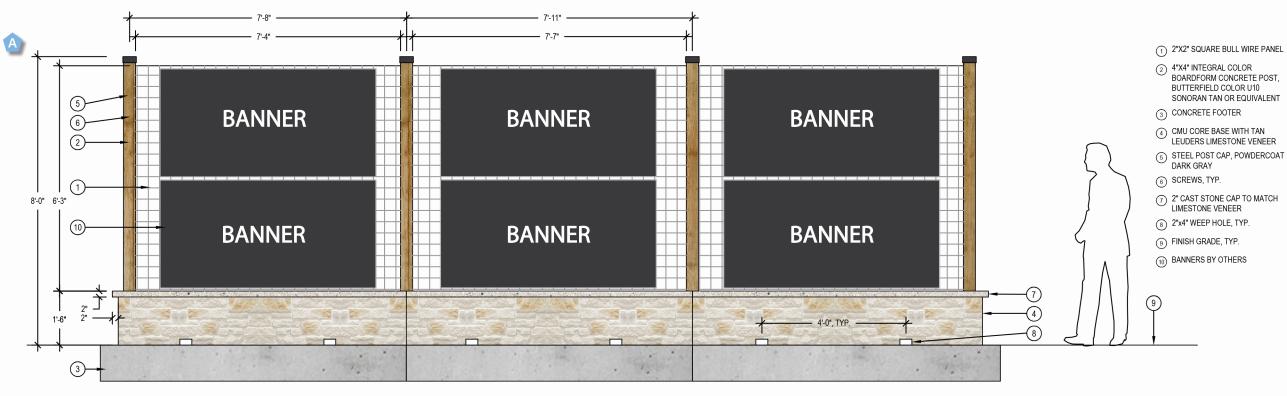

**Founders Memorial Park - Proposed Signage Locations (Quantity)** 

- **3-Sided Sign Structure with Banners (1)** 
  - A. City Events & Advertisements Ref. Dtl. 1-2/ Pg. 10
- **Existing Signs to Remain (4)**

#### **MATERIALS**

STAINED BOARDFORM

LIMESTONE

CAST STONE CAPS

STEEL POST CAPS

THREE SIDED SIGN STRUCTURE FOR BANNERS

SCALE: 3/8" = 1'-0"

THREE SIDED SIGN STRUCTURE FOR BANNERS