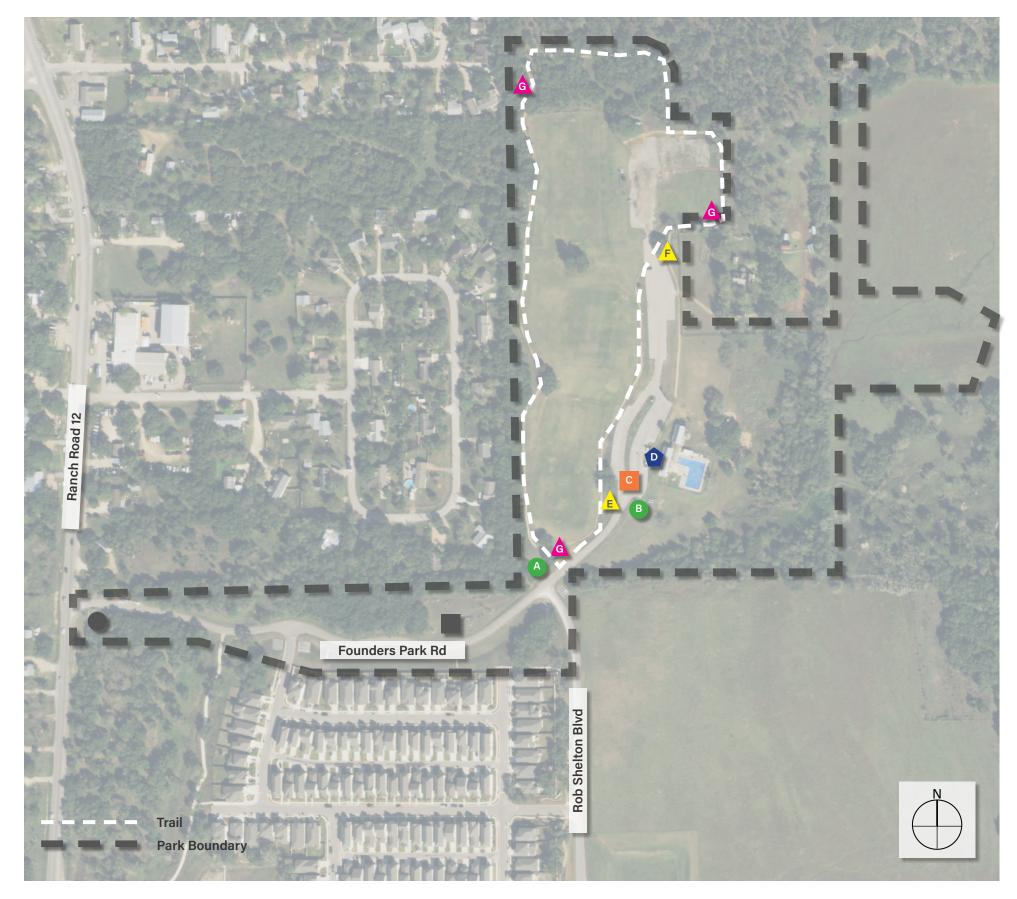

## **Proposed Vehicular Identification Sign (2)**

A. Primary Identification

Ref. Dtl. 1.A/Pg. 8

B. Secondary Identification Ref. Dtl. 1.B/Pg. 8

## **Proposed Large Vehicular Wayfinding Sign (1)**

C. Pool/Pavilion

Playground

The Pound House

Skate Park

North/Middle Field

South Field

Cactus Garden

Ref. Dtl. 2.C/Pg. 8

## Proposed Pedestrian Info/Kiosk Sign (1)

D. Park Rules & Pound House Info Ref. Dtl. 1.D/ Pg. 9

## **Proposed Pedestrian Directional Sign (2)**

E. Trailhead

Cactus Garden

Skate Park

Ref. Dtl. 2.E/Pg. 9

Trailhead

The Pound House

Skate Park

Ref. Dtl. 2.F/ Pg. 9

## **Proposed Small Pedestrian Trail Marker (3)**

G. Ref. Dtl. 2.G/ Pg. 9

**Existing Signs to Remain (2)** 

This document represents design progress and its provision either electronic or hard copy, is to communicate design intent only. Original and published work may not be duplicated, used, or disclosed without the written consent of Studio16:19.