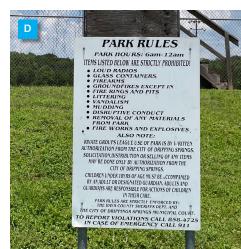

**Sports & Recreation Park - Existing Signage Inventory (Quantity)** 

studio 16:

**ENTRANCE MONUMENT SIGN (1)** 

INFO KIOSK (1)

TRAIL MARKERS (14)

PARK RULES/INFO SIGN (7)

**Charro Ranch Park - Existing Signage Inventory (Quantity)** 

SCALE: 3/8" = 1'-0"

**Sports and Recreation Park Signage** 

Note: Contractor to provide signed and sealed professional engineering documents for all sign foundations and footings, to be reviewed and approved by the City Engineer. Contractor to include all engineering related costs in statement of bid. Prior to sign installation, contractor shall field locate and stake sign locations for review and approval by the City Engineer.