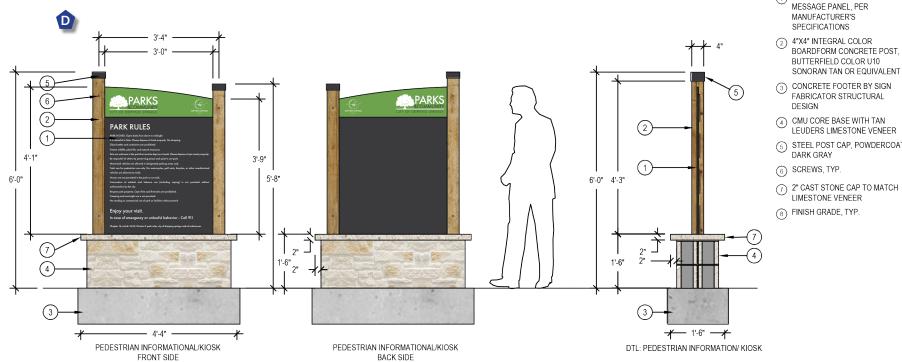

## Proposed Pedestrian Info/Kiosk Sign (1)

D. Park Rules & Pound House Info Ref. Dtl. 1.D/ Pg. 9

#### **IZONE PANEL COLORS**

GREEN (6da34d)

DARK GRAY (3a3a3d)

WHITE (ffffff)

6'-0" 6'-0" PEDESTRIAN PEDESTRIAN SMALL PEDESTRIAN DIRECTIONAL/INFO SIGN DIRECTIONAL/INFO SIGN TRAIL MARKER

1/2" THICK IZONE IMAGING MESSAGE PANEL, PER SPECIFICATIONS

- 2 4"X4" INTEGRAL COLOR BOARDFORM CONCRETE POST, BUTTERFIELD COLOR U10 SONORAN TAN OR EQUIVALENT
- ③ CONCRETE FOOTER BY SIGN FABRICATOR STRUCTURAL DESIGN
- (4) CMU CORE BASE WITH TAN LEUDERS LIMESTONE VENEER
- (5) STEEL POST CAP, POWDERCOAT DARK GRAY
- 6 SCREWS, TYP.
- 7 2" CAST STONE CAP TO MATCH LIMESTONE VENEER
- (8) FINISH GRADE, TYP.