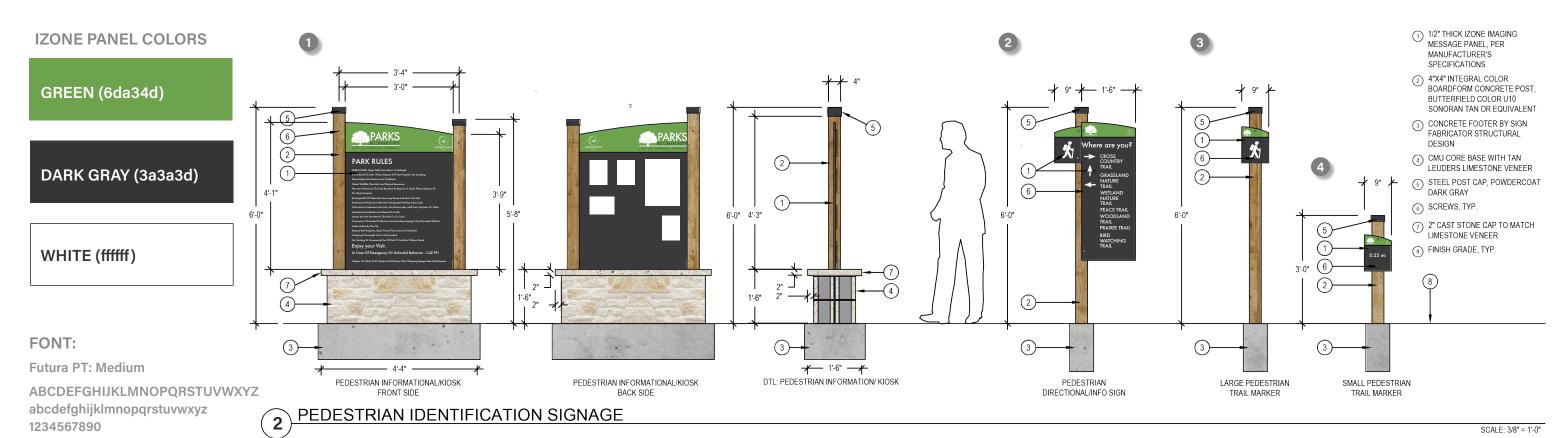

# Proposed Pedestrian Info/Kiosk Sign (1)

Ref. Dtl. 2.1/ Pg. 19

## Proposed Pedestrian Directional Sign (3)

D. Park Rules Soccer Fields Wayfinding Ref. Dtl. 2.2/ Pg. 19

Park Rules Ref. Dtl. 2.2/ Pg. 19

**BBQ** Grills

**Concession Stand** Baseball/Softball Fields Ref. Dtl. 2.2/ Pg. 19

## **Proposed Small Pedestrian Trail Marker (3)**

G. Ref. Dtl. 2.3/ Pg. 19

**Existing Sign to Remain (1)** 

This document represents design progress and its provisio either electronic or hard copy, is to communicate design intent only. Original and published work may not be duplicated used, or disclosed without the written consent of Studio16:19

Ref. Dtl. 1.2/ Pg. 21

- **Proposed Pedestrian Info/Kiosk Sign (1)** Ref. Dtl. 2.1/Pg. 21
- **Proposed Pedestrian Directional Sign (2)** 
  - C. (Cross Country Trail) Chimney Swift Trail Sign Ref. Dtl. 2.2/ Pg. 21
- **Proposed Pedestrian Interpretive Sign (7)** 
  - (Cross Country Trail) Chimney Swift Trail Sign
  - (Nature Trail) Grassland Interpretive Trail Sign
  - (Nature Trail) Wetland Interpretive Trail Sign
  - (Peace Trail) Peace Monument Trail Sign
  - (Woodland Trail) Forest Interpretive Trail Sign
  - (Prairie Trail) Prairie Interpretive Trail Sign
  - (Bird Watching Trail) Bird Watching Trail Sign Ref. Dtl. 2.2/ Pg. 21
- **Proposed Large Pedestrian Trail Marker (23)** 
  - Ex. Nature Trail **Cross Country Trail** Ref. Dtl. 2.3/ Pg. 21
- **Proposed Small Pedestrian Trail Marker (5)** Ref. Dtl. 2.4/ Pg. 21
- **Existing Signs to Remain (4)**

#### **IZONE PANEL COLORS**

GREEN (6da34d)

DARK GRAY (3a3a3d)

WHITE (ffffff)

### FONT:

Futura PT: Medium

ABCDEFGHIJKLMNOPQRSTUVWXYZ abcdefghijklmnopqrstuvwxyz 1234567890

- 1/2" THICK IZONE IMAGING MESSAGE PANEL, PER MANUFACTURER'S SPECIFICATIONS
- (2) 4"X4" INTEGRAL COLOR BOARDFORM CONCRETE POST BUTTERFIELD COLOR U10 SONORAN TAN OR EQUIVALENT
- ③ CONCRETE FOOTER BY SIGN FABRICATOR STRUCTURAL DESIGN
- (5) STEEL POST CAP, POWDERCOAT DARK GRAY
- 6 SCREWS, TYP.
- 8 FINISH GRADE, TYP.

PEDESTRIAN IDENTIFICATION SIGNAGE

Disclaimer:

This document represents design progress and its provision, either electronic or hard copy, is to communicate design intent only. Original and published work may not be duplicated,