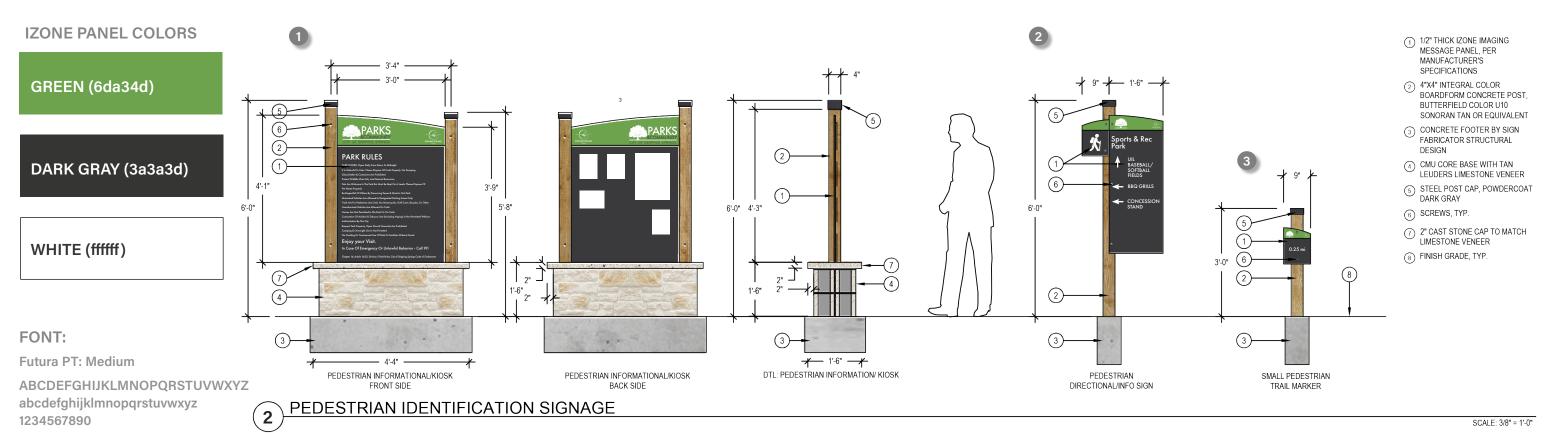

## Proposed Pedestrian Info/Kiosk Sign (1)

D. Park Rules & Pound House Info Ref. Dtl. 1.D/ Pg. 9

## **Proposed Pedestrian Directional Sign (2)**

E. Trailhead

Cactus Garden

Skate Park

Ref. Dtl. 2.E/Pg. 9

Trailhead

The Pound House

Skate Park

Ref. Dtl. 2.F/ Pg. 9

## **Proposed Small Pedestrian Trail Marker (3)**

G. Ref. Dtl. 2.G/ Pg. 9

**Existing Signs to Remain (2)** 

This document represents design progress and its provision either electronic or hard copy, is to communicate design intent only. Original and published work may not be duplicated, used, or disclosed without the written consent of Studio16:19.

#### **IZONE PANEL COLORS**

GREEN (6da34d)

DARK GRAY (3a3a3d)

WHITE (ffffff)

6'-0" 6'-0" PEDESTRIAN PEDESTRIAN SMALL PEDESTRIAN DIRECTIONAL/INFO SIGN DIRECTIONAL/INFO SIGN TRAIL MARKER

1/2" THICK IZONE IMAGING MESSAGE PANEL, PER SPECIFICATIONS

- 2 4"X4" INTEGRAL COLOR BOARDFORM CONCRETE POST, BUTTERFIELD COLOR U10 SONORAN TAN OR EQUIVALENT
- ③ CONCRETE FOOTER BY SIGN FABRICATOR STRUCTURAL DESIGN
- (4) CMU CORE BASE WITH TAN LEUDERS LIMESTONE VENEER
- (5) STEEL POST CAP, POWDERCOAT DARK GRAY
- 6 SCREWS, TYP.
- 7 2" CAST STONE CAP TO MATCH LIMESTONE VENEER
- (8) FINISH GRADE, TYP.

FONT:

Futura PT: Medium

ABCDEFGHIJKLMNOPQRSTUVWXYZ abcdefghijklmnopqrstuvwxyz 1234567890

PEDESTRIAN IDENTIFICATION SIGNAGE

SCALE: 3/8" = 1'-0"

#### **IZONE PANEL COLORS**

GREEN (6da34d)

DARK GRAY (3a3a3d)

WHITE (ffffff)

### FONT:

Futura PT: Medium

ABCDEFGHIJKLMNOPQRSTUVWXYZ abcdefghijklmnopqrstuvwxyz 1234567890

- 1/2" THICK IZONE IMAGING MESSAGE PANEL, PER MANUFACTURER'S SPECIFICATIONS
- (2) 4"X4" INTEGRAL COLOR BOARDFORM CONCRETE POST BUTTERFIELD COLOR U10 SONORAN TAN OR EQUIVALENT
- ③ CONCRETE FOOTER BY SIGN FABRICATOR STRUCTURAL DESIGN
- (5) STEEL POST CAP, POWDERCOAT DARK GRAY
- 6 SCREWS, TYP.
- 8 FINISH GRADE, TYP.