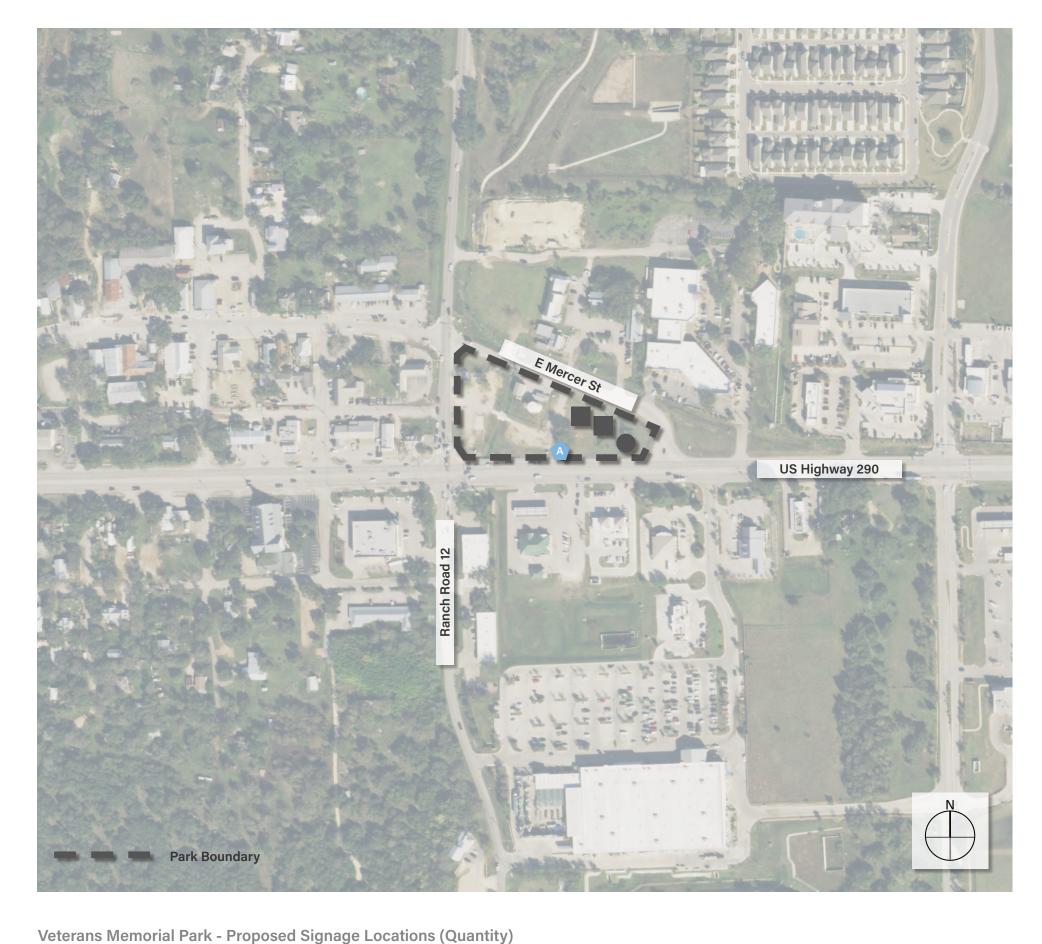

The Pound House

Skate Park

North/Middle Field

South Field

Cactus Garden

Ref. Dtl. 2.C/Pg. 8

## Proposed Pedestrian Info/Kiosk Sign (1)

D. Park Rules & Pound House Info Ref. Dtl. 1.D/ Pg. 9

## **Proposed Pedestrian Directional Sign (2)**

E. Trailhead

Cactus Garden

Skate Park

Ref. Dtl. 2.E/Pg. 9

Trailhead

The Pound House

Skate Park

Ref. Dtl. 2.F/ Pg. 9

## **Proposed Small Pedestrian Trail Marker (3)**

G. Ref. Dtl. 2.G/ Pg. 9

**Existing Signs to Remain (2)** 

This document represents design progress and its provision either electronic or hard copy, is to communicate design intent only. Original and published work may not be duplicated, used, or disclosed without the written consent of Studio16:19.





**Founders Memorial Park - Proposed Signage Locations (Quantity)** 



- **3-Sided Sign Structure with Banners (1)** 
  - A. City Events & Advertisements Ref. Dtl. 1-2/ Pg. 10
- **Existing Signs to Remain (4)**

Disclaimer:







**Founders Memorial Park Signage** 

ABCDEFGHIJKLMNOPQRSTUVWXYZ (2)

Note: Contractor to provide signed and sealed professional engineering documents for all sign foundations and footings, to be reviewed and approved by the City Engineer. Contractor to include all engineering related costs in statement of bid. Prior to sign installation, contractor shall field locate and stake sign locations for review and approval by the City Engineer.

#### Disclaimer:

This document represents design progress and its provision, either electronic or hard copy, is to communicate design intent only. Original and published work may not be duplicate