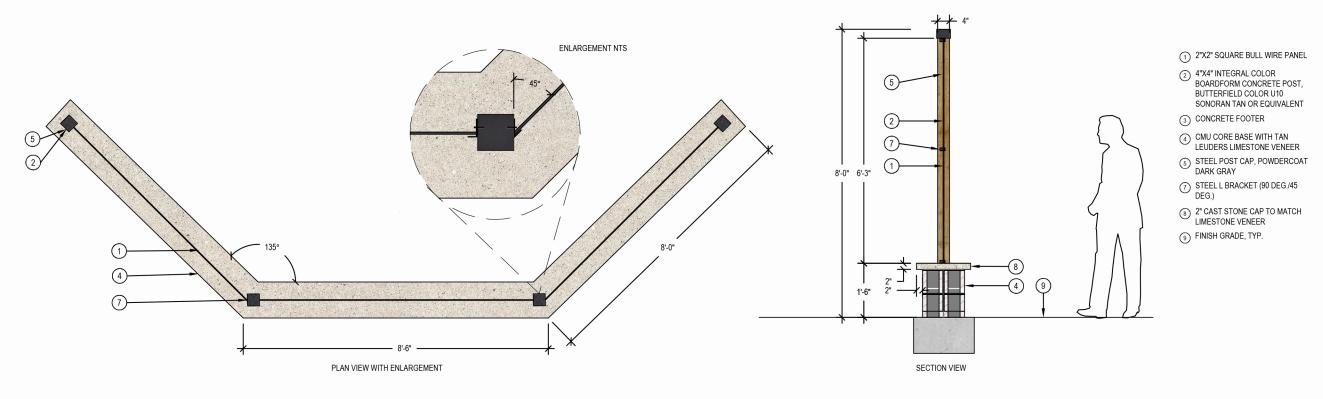

1/2" THICK IZONE IMAGING MESSAGE PANEL, PER

SONORAN TAN OR EQUIVALENT 3 CONCRETE FOOTER BY SIGN FABRICATOR STRUCTURAL

LEUDERS LIMESTONE VENEER ⑤ STEEL POST CAP, POWDERCOAT DARK GRAY

4 CMU CORE BASE WITH TAN

MANUFACTURER'S SPECIFICATIONS 2 4"X4" INTEGRAL COLOR BOARDFORM CONCRETE POST, BUTTERFIELD COLOR U10

DESIGN

6 SCREWS, TYP.

(8) FINISH GRADE, TYP.

- 2 4"X4" INTEGRAL COLOR BOARDFORM CONCRETE POST, BUTTERFIELD COLOR U10 SONORAN TAN OR EQUIVALENT
- ③ CONCRETE FOOTER BY SIGN FABRICATOR STRUCTURAL DESIGN
- (4) CMU CORE BASE WITH TAN LEUDERS LIMESTONE VENEER
- (5) STEEL POST CAP, POWDERCOAT DARK GRAY
- 6 SCREWS, TYP.
- 7 2" CAST STONE CAP TO MATCH LIMESTONE VENEER
- (8) FINISH GRADE, TYP.