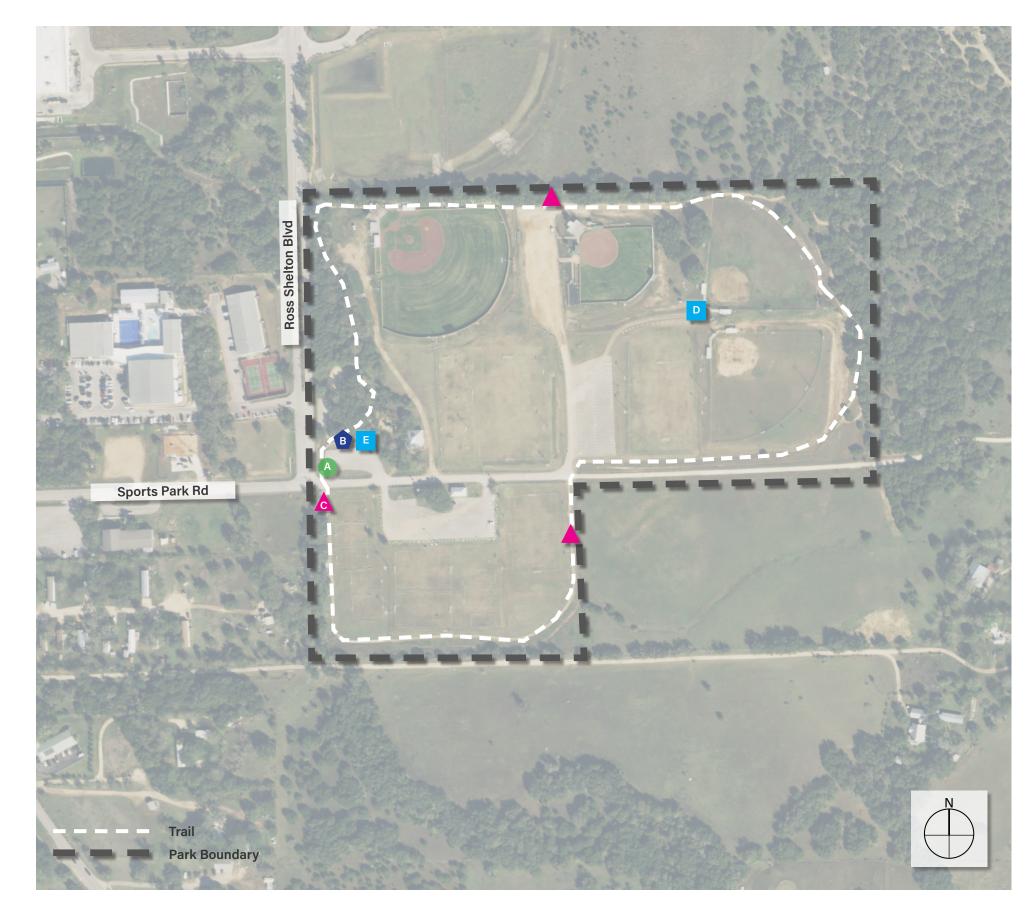

**Sports & Recreation Park - Existing Signage Inventory (Quantity)** 

studio 16:

**ENTRANCE MONUMENT SIGN (1)** 

INFO KIOSK (1)

TRAIL MARKERS (14)

PARK RULES/INFO SIGN (7)

**Charro Ranch Park - Existing Signage Inventory (Quantity)** 

SCALE: 3/8" = 1'-0"

**Sports and Recreation Park Signage** 

Note: Contractor to provide signed and sealed professional engineering documents for all sign foundations and footings, to be reviewed and approved by the City Engineer. Contractor to include all engineering related costs in statement of bid. Prior to sign installation, contractor shall field locate and stake sign locations for review and approval by the City Engineer.