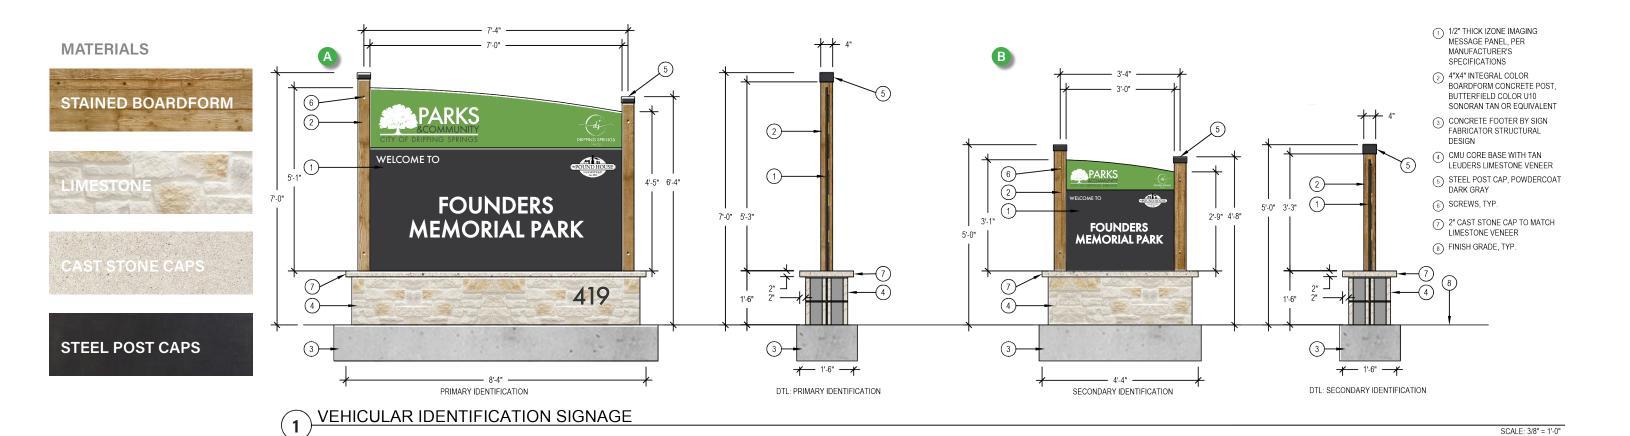

## **Proposed Vehicular Identification Sign (2)**

A. Primary Identification

Ref. Dtl. 1.A/Pg. 8

B. Secondary Identification Ref. Dtl. 1.B/Pg. 8

Futura PT: Medium

abcdefghijklmnopqrstuvwxyz

SCALE: 3/8" = 1'-0"

VEHICULAR IDENTIFICATION SIGNAGE

CAST STONE CAPS

**STEEL POST CAPS** 

PEDESTRIAN IDENTIFICATION SIGNAGE

SCALE: 3/8" = 1'-0"

1/2" THICK IZONE IMAGING MESSAGE PANEL, PER

SONORAN TAN OR EQUIVALENT 3 CONCRETE FOOTER BY SIGN FABRICATOR STRUCTURAL

LEUDERS LIMESTONE VENEER ⑤ STEEL POST CAP, POWDERCOAT DARK GRAY

4 CMU CORE BASE WITH TAN

MANUFACTURER'S SPECIFICATIONS 2 4"X4" INTEGRAL COLOR BOARDFORM CONCRETE POST, BUTTERFIELD COLOR U10

DESIGN

6 SCREWS, TYP.

(8) FINISH GRADE, TYP.

#### **MATERIALS**

STAINED BOARDFORM

LIMESTONE

CAST STONE CAPS

STEEL POST CAPS

THREE SIDED SIGN STRUCTURE FOR BANNERS

SCALE: 3/8" = 1'-0"

THREE SIDED SIGN STRUCTURE FOR BANNERS