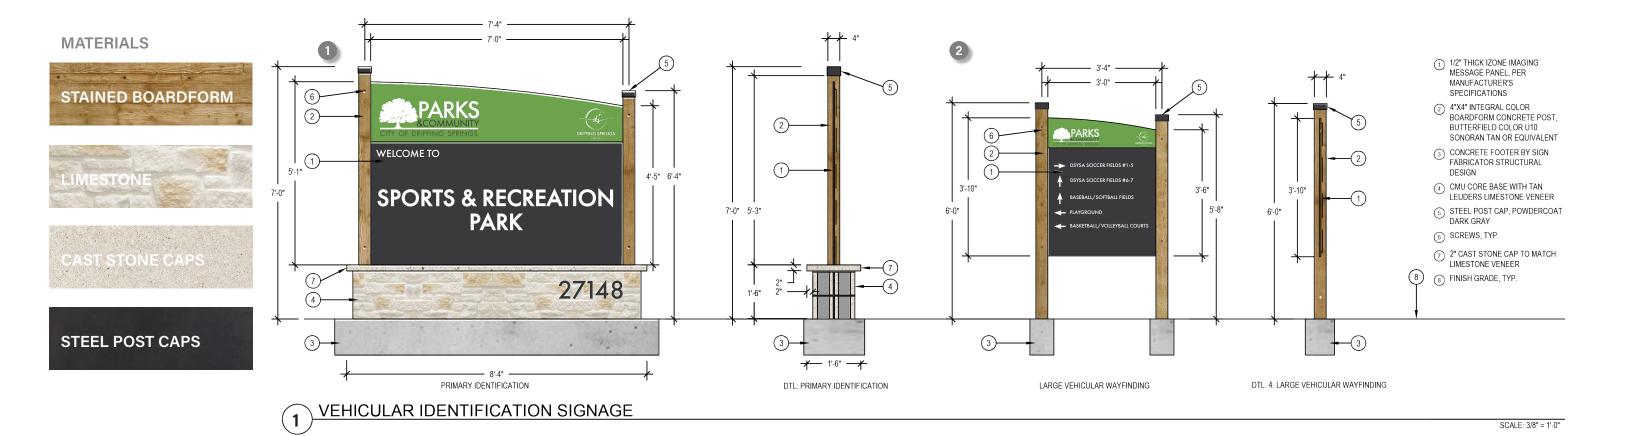

## **Proposed Vehicular Identification Sign (2)**

A. Primary Identification

Ref. Dtl. 1.A/Pg. 8

B. Secondary Identification Ref. Dtl. 1.B/Pg. 8

## **Proposed Large Vehicular Wayfinding Sign (1)**

C. Pool/Pavilion

Playground

The Pound House

Skate Park

North/Middle Field

South Field

Cactus Garden

Ref. Dtl. 2.C/Pg. 8

## Proposed Pedestrian Info/Kiosk Sign (1)

D. Park Rules & Pound House Info Ref. Dtl. 1.D/ Pg. 9

## **Proposed Pedestrian Directional Sign (2)**

E. Trailhead

Cactus Garden

Skate Park

Ref. Dtl. 2.E/Pg. 9

Trailhead

The Pound House

Skate Park

Ref. Dtl. 2.F/ Pg. 9

## **Proposed Small Pedestrian Trail Marker (3)**

G. Ref. Dtl. 2.G/ Pg. 9

**Existing Signs to Remain (2)** 

This document represents design progress and its provision either electronic or hard copy, is to communicate design intent only. Original and published work may not be duplicated, used, or disclosed without the written consent of Studio16:19.

1/2" THICK IZONE IMAGING MESSAGE PANEL, PER

SONORAN TAN OR EQUIVALENT 3 CONCRETE FOOTER BY SIGN FABRICATOR STRUCTURAL

LEUDERS LIMESTONE VENEER ⑤ STEEL POST CAP, POWDERCOAT DARK GRAY

4 CMU CORE BASE WITH TAN

MANUFACTURER'S SPECIFICATIONS 2 4"X4" INTEGRAL COLOR BOARDFORM CONCRETE POST, BUTTERFIELD COLOR U10

DESIGN

6 SCREWS, TYP.

(8) FINISH GRADE, TYP.

#### **MATERIALS**

STAINED BOARDFORM

LIMESTONE

CAST STONE CAPS

STEEL POST CAPS

THREE SIDED SIGN STRUCTURE FOR BANNERS

SCALE: 3/8" = 1'-0"

THREE SIDED SIGN STRUCTURE FOR BANNERS