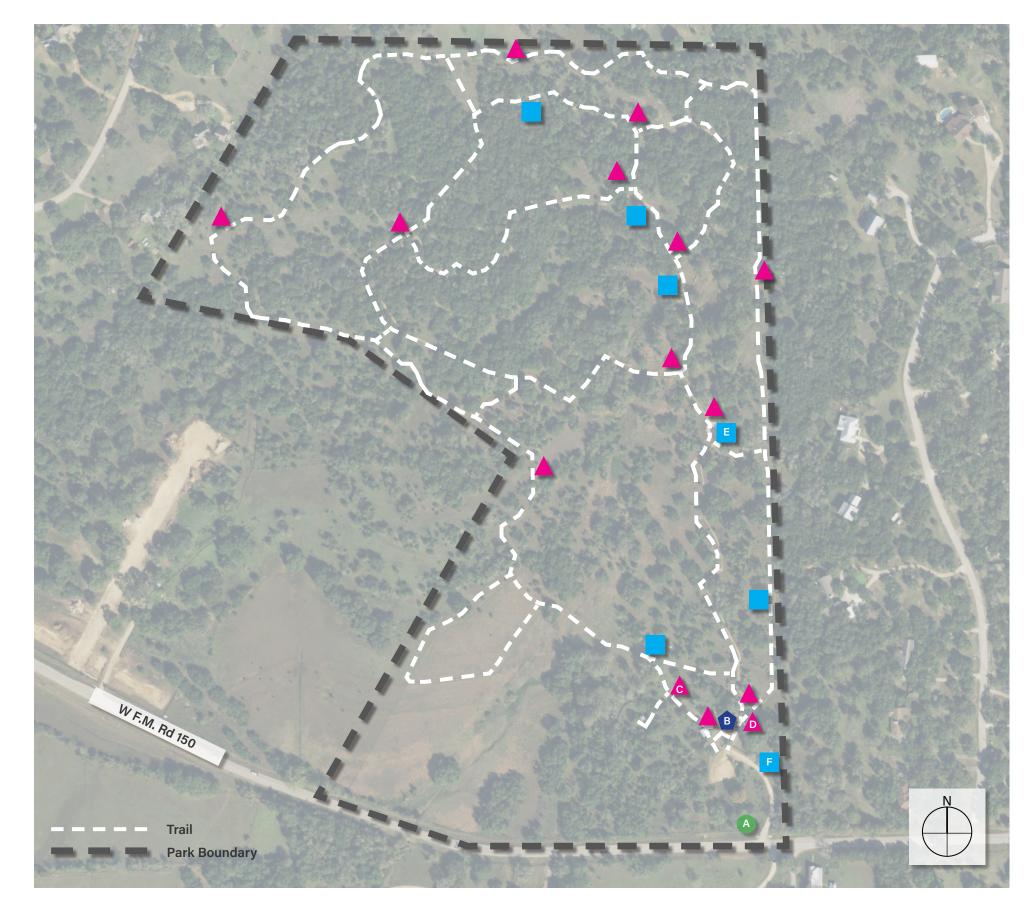

# **City of Dripping Springs** 511 Mercer Street Dripping Springs, Texas 78620

**DESIGN TEAM** Studio16:19 305 W. Liberty Ave, Suite 100 Round Rock, TX 78664

**Dripping Springs Key Map (North)** 

**Dripping Springs Key Map (South)** 