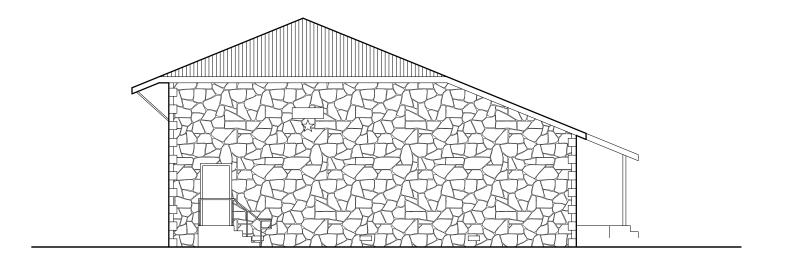

#### STEPHENSON SCHOOL BUILDING

CONCEPTUAL SCHEME - OPTION 1



### **Option 1 - West Elevation**

Scale: 3/32" = 1' 2/21/2023



### **Option 1 - East Elevation**

Scale: 3/32" = 1'



# **Option 1 - South Elevation**

Scale: 3/32" = 1' 2/21/2023



## **Option 1 - North Elevation**

Scale: 3/32" = 1'

#### STEPHENSON SCHOOL BUILDING

CONCEPTUAL SCHEME - OPTION 2



### **Option 2 - West Elevation**

Scale: 3/32" = 1' 2/21/2023



### **Option 2 - East Elevation**

2/21/2023

Scale: 3/32'' = 1'



# **Option 2 - South Elevation**

Scale: 3/32" = 1' 2/21/2023



## **Option 2 - North Elevation**

Scale: 3/32" = 1'





STEPHENSON SCHOOL BUILDING AND ADDITION OPTION 1 - LIMESTONE FACADE





STEPHENSON SCHOOL BUILDING AND ADDITION OPTION 2 - METAL SIDING FACADE