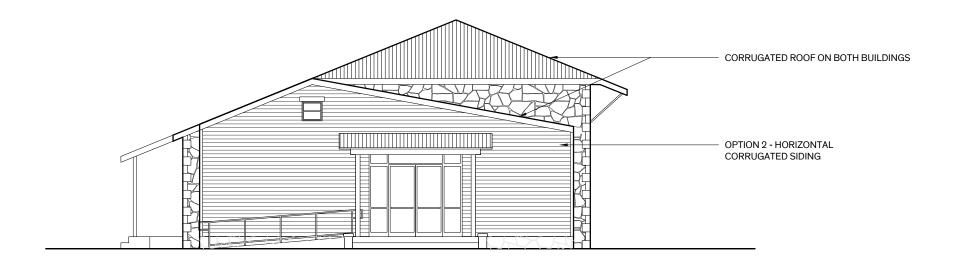

#### STEPHENSON SCHOOL BUILDING

CONCEPTUAL SCHEME - OPTION 1



### **Option 1 - West Elevation**

Scale: 3/32" = 1' 2/21/2023



### **Option 1 - East Elevation**

Scale: 3/32" = 1'



# **Option 1 - South Elevation**

Scale: 3/32" = 1' 2/21/2023



## **Option 1 - North Elevation**

Scale: 3/32" = 1'

#### STEPHENSON SCHOOL BUILDING

CONCEPTUAL SCHEME - OPTION 2



### **Option 2 - West Elevation**

Scale: 3/32" = 1' 2/21/2023



### **Option 2 - East Elevation**

2/21/2023

Scale: 3/32'' = 1'



# **Option 2 - South Elevation**

Scale: 3/32" = 1' 2/21/2023



## **Option 2 - North Elevation**

Scale: 3/32" = 1'





STEPHENSON SCHOOL BUILDING AND ADDITION OPTION 1 - LIMESTONE FACADE





STEPHENSON SCHOOL BUILDING AND ADDITION OPTION 2 - METAL SIDING FACADE