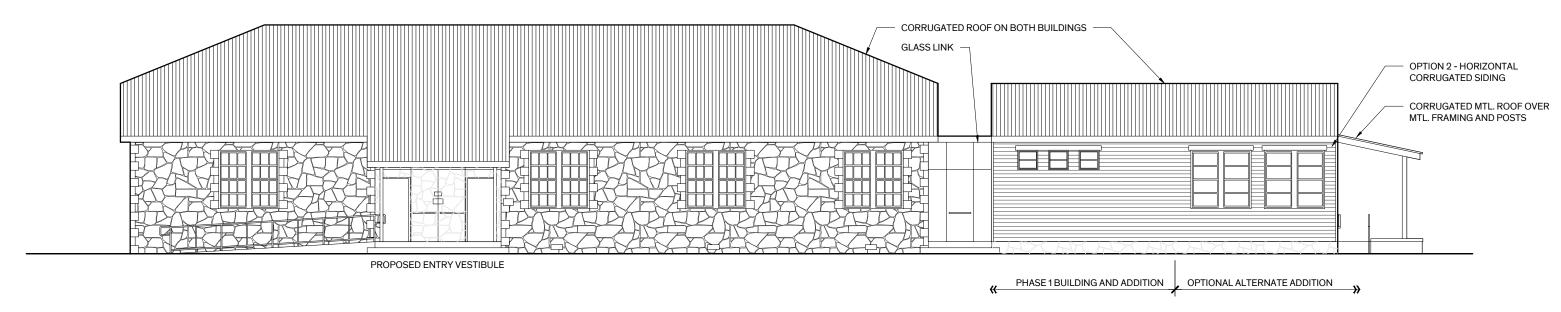

#### STEPHENSON SCHOOL BUILDING

CONCEPTUAL SCHEME - OPTION 1



### **Option 1 - West Elevation**

Scale: 3/32" = 1' 2/21/2023



### **Option 1 - East Elevation**

Scale: 3/32" = 1'



# **Option 1 - South Elevation**

Scale: 3/32" = 1' 2/21/2023



## **Option 1 - North Elevation**

Scale: 3/32" = 1'

#### STEPHENSON SCHOOL BUILDING

CONCEPTUAL SCHEME - OPTION 2



### **Option 2 - West Elevation**

Scale: 3/32" = 1' 2/21/2023



### **Option 2 - East Elevation**

2/21/2023

Scale: 3/32'' = 1'



# **Option 2 - South Elevation**

Scale: 3/32" = 1' 2/21/2023



## **Option 2 - North Elevation**

Scale: 3/32" = 1'





STEPHENSON SCHOOL BUILDING AND ADDITION OPTION 1 - LIMESTONE FACADE





STEPHENSON SCHOOL BUILDING AND ADDITION OPTION 2 - METAL SIDING FACADE