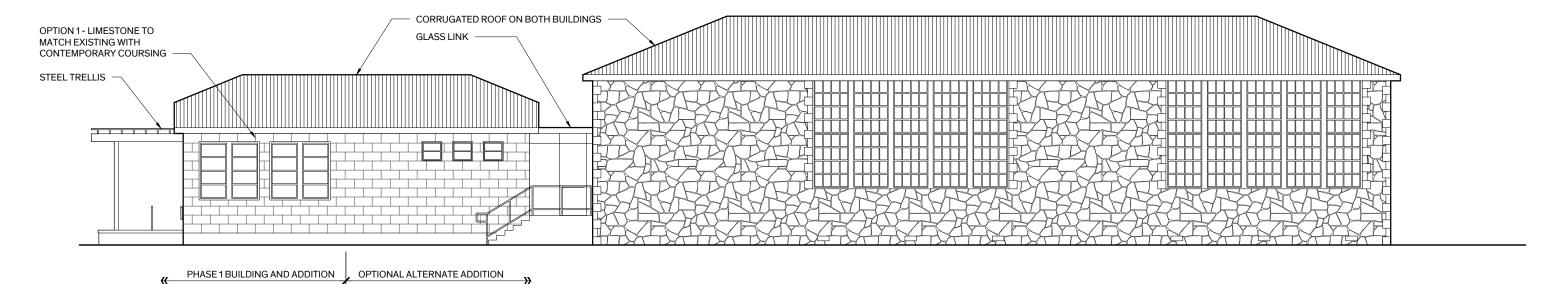

### **Option 1 - West Elevation**

Scale: 3/32" = 1' 2/21/2023

### **Option 1 - East Elevation**

Scale: 3/32" = 1'

# **Option 1 - South Elevation**

Scale: 3/32" = 1' 2/21/2023

## **Option 1 - North Elevation**

Scale: 3/32" = 1'