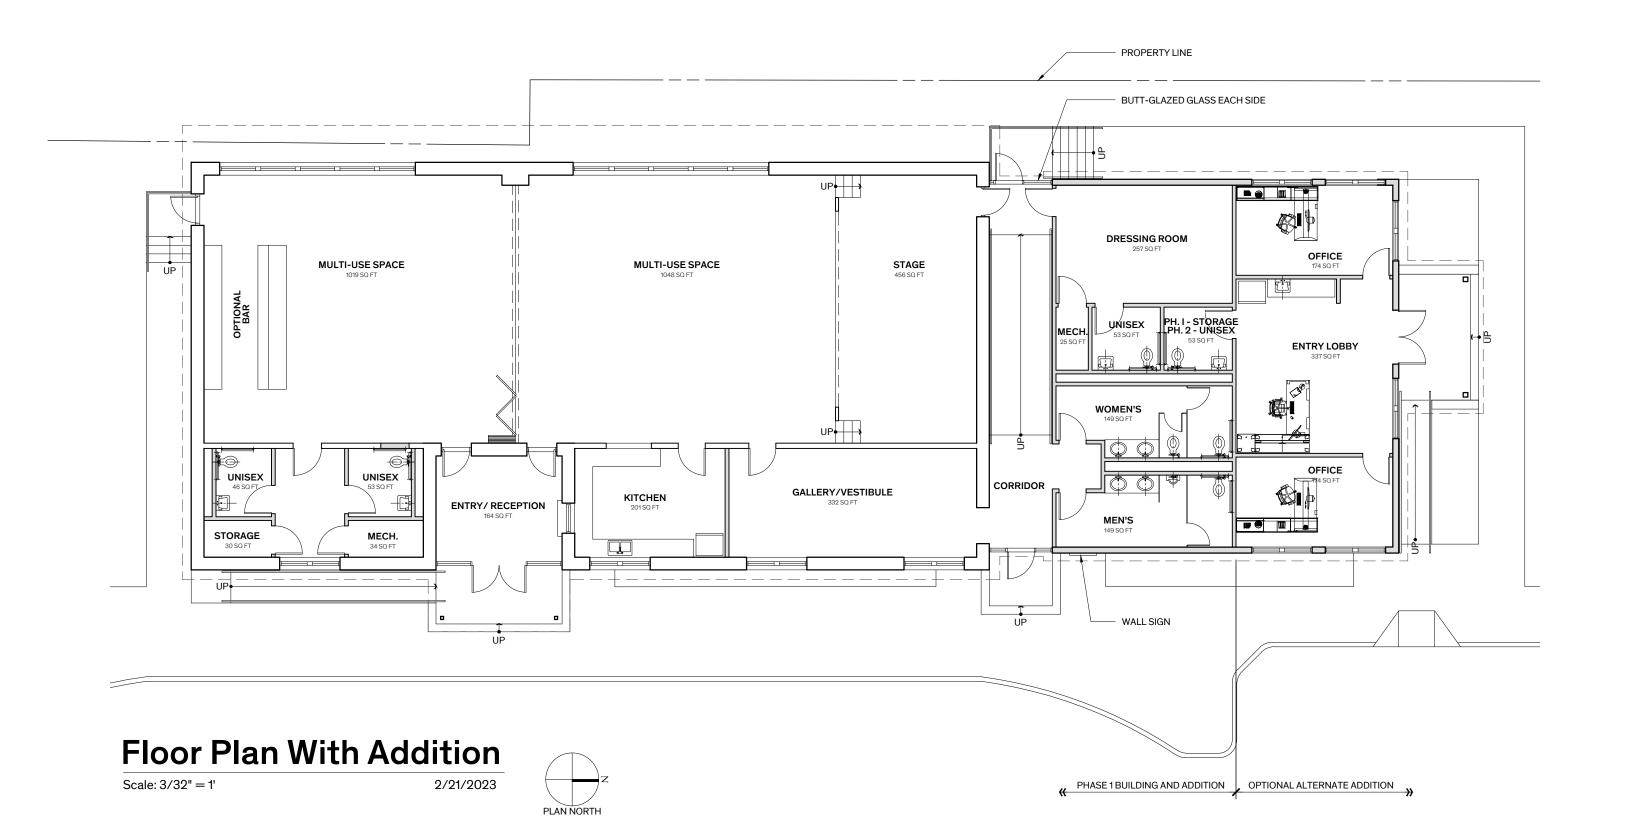

#### STEPHENSON SCHOOL BUILDING

CONCEPTUAL SCHEME - OPTION 1



### **Option 1 - West Elevation**

Scale: 3/32" = 1' 2/21/2023



### **Option 1 - East Elevation**

Scale: 3/32" = 1'



# **Option 1 - South Elevation**

Scale: 3/32" = 1' 2/21/2023



## **Option 1 - North Elevation**

Scale: 3/32" = 1'

#### STEPHENSON SCHOOL BUILDING

CONCEPTUAL SCHEME - OPTION 2



### **Option 2 - West Elevation**

Scale: 3/32" = 1' 2/21/2023



### **Option 2 - East Elevation**

2/21/2023

Scale: 3/32'' = 1'



# **Option 2 - South Elevation**

Scale: 3/32" = 1' 2/21/2023



## **Option 2 - North Elevation**

Scale: 3/32" = 1'





STEPHENSON SCHOOL BUILDING AND ADDITION OPTION 1 - LIMESTONE FACADE





STEPHENSON SCHOOL BUILDING AND ADDITION OPTION 2 - METAL SIDING FACADE