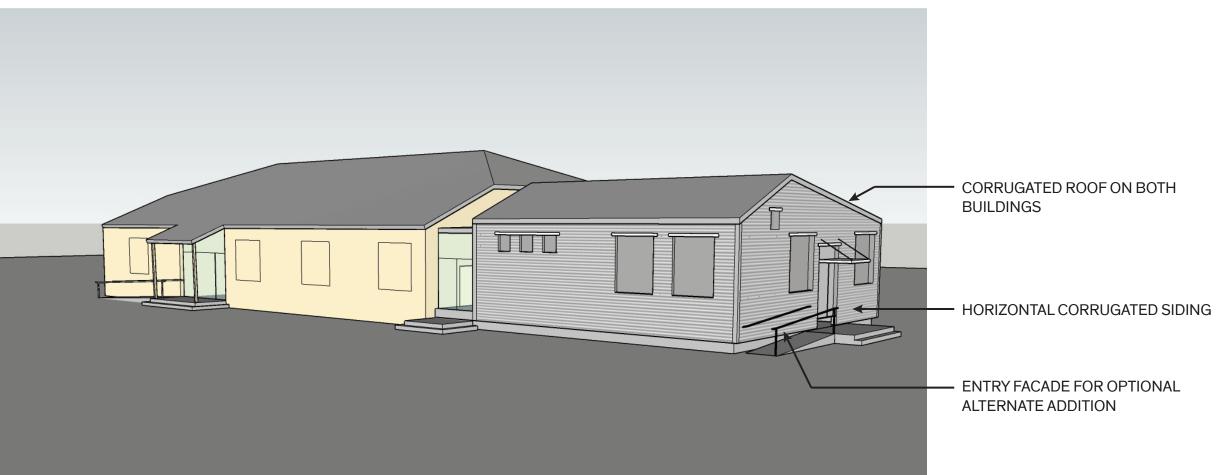

#### STEPHENSON SCHOOL BUILDING

CONCEPTUAL SCHEME - OPTION 1



### **Option 1 - West Elevation**

Scale: 3/32" = 1' 2/21/2023



### **Option 1 - East Elevation**

Scale: 3/32" = 1'



# **Option 1 - South Elevation**

Scale: 3/32" = 1' 2/21/2023



## **Option 1 - North Elevation**

Scale: 3/32" = 1'

#### STEPHENSON SCHOOL BUILDING

CONCEPTUAL SCHEME - OPTION 2



### **Option 2 - West Elevation**

Scale: 3/32" = 1' 2/21/2023



### **Option 2 - East Elevation**

2/21/2023

Scale: 3/32'' = 1'



# **Option 2 - South Elevation**

Scale: 3/32" = 1' 2/21/2023



## **Option 2 - North Elevation**

Scale: 3/32" = 1'





STEPHENSON SCHOOL BUILDING AND ADDITION OPTION 1 - LIMESTONE FACADE





STEPHENSON SCHOOL BUILDING AND ADDITION OPTION 2 - METAL SIDING FACADE