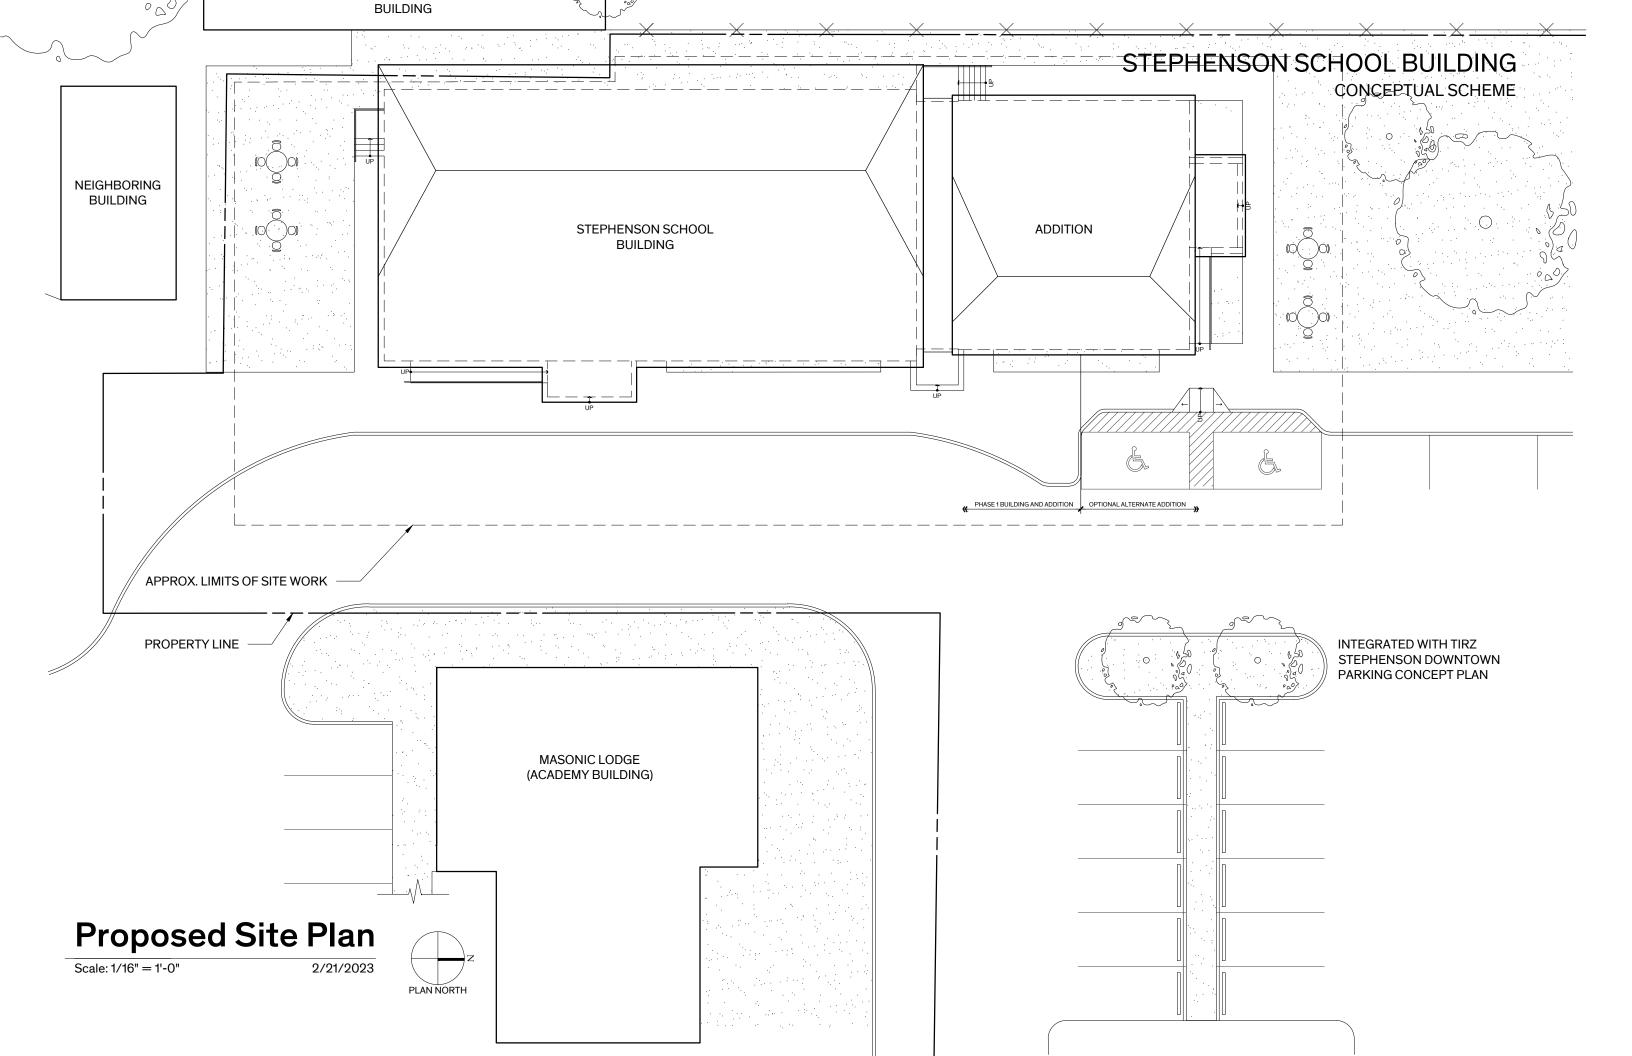

#### STEPHENSON SCHOOL BUILDING

CONCEPTUAL SCHEME - OPTION 1



### **Option 1 - West Elevation**

Scale: 3/32" = 1' 2/21/2023



### **Option 1 - East Elevation**

Scale: 3/32" = 1'



# **Option 1 - South Elevation**

Scale: 3/32" = 1' 2/21/2023



## **Option 1 - North Elevation**

Scale: 3/32" = 1'

#### STEPHENSON SCHOOL BUILDING

CONCEPTUAL SCHEME - OPTION 2



### **Option 2 - West Elevation**

Scale: 3/32" = 1' 2/21/2023



### **Option 2 - East Elevation**

2/21/2023

Scale: 3/32'' = 1'



# **Option 2 - South Elevation**

Scale: 3/32" = 1' 2/21/2023



## **Option 2 - North Elevation**

Scale: 3/32" = 1'





STEPHENSON SCHOOL BUILDING AND ADDITION OPTION 1 - LIMESTONE FACADE





STEPHENSON SCHOOL BUILDING AND ADDITION OPTION 2 - METAL SIDING FACADE