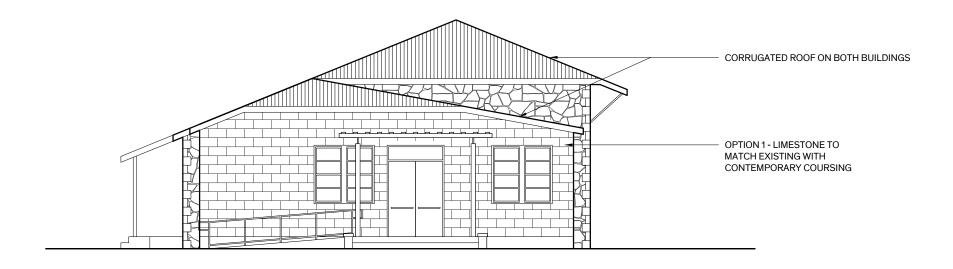

#### STEPHENSON SCHOOL BUILDING

CONCEPTUAL SCHEME - OPTION 1



### **Option 1 - West Elevation**

Scale: 3/32" = 1' 2/21/2023



### **Option 1 - East Elevation**

Scale: 3/32" = 1'



# **Option 1 - South Elevation**

Scale: 3/32" = 1' 2/21/2023



## **Option 1 - North Elevation**

Scale: 3/32" = 1'

#### STEPHENSON SCHOOL BUILDING

CONCEPTUAL SCHEME - OPTION 2



### **Option 2 - West Elevation**

Scale: 3/32" = 1' 2/21/2023



### **Option 2 - East Elevation**

2/21/2023

Scale: 3/32'' = 1'



# **Option 2 - South Elevation**

Scale: 3/32" = 1' 2/21/2023



## **Option 2 - North Elevation**

Scale: 3/32" = 1'





STEPHENSON SCHOOL BUILDING AND ADDITION OPTION 1 - LIMESTONE FACADE





STEPHENSON SCHOOL BUILDING AND ADDITION OPTION 2 - METAL SIDING FACADE