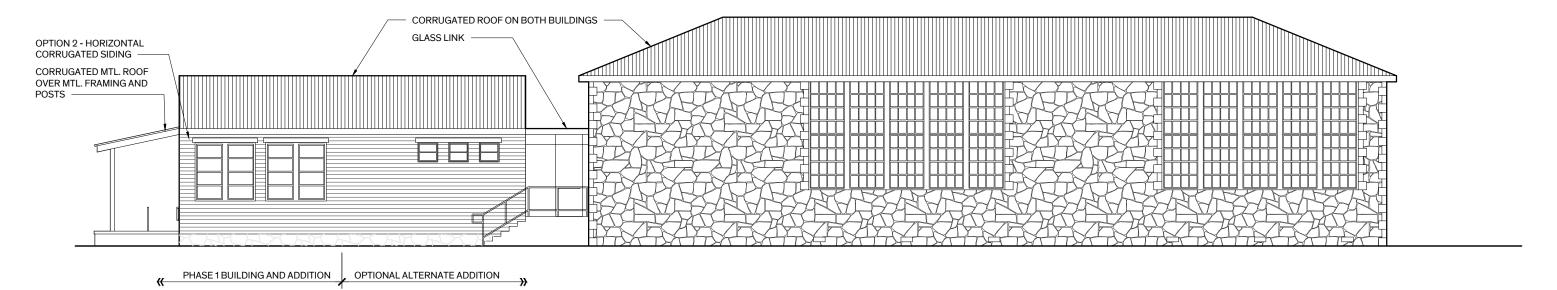

#### STEPHENSON SCHOOL BUILDING

CONCEPTUAL SCHEME - OPTION 1



### **Option 1 - West Elevation**

Scale: 3/32" = 1' 2/21/2023



### **Option 1 - East Elevation**

Scale: 3/32" = 1'



# **Option 1 - South Elevation**

Scale: 3/32" = 1' 2/21/2023



## **Option 1 - North Elevation**

Scale: 3/32" = 1'

#### STEPHENSON SCHOOL BUILDING

CONCEPTUAL SCHEME - OPTION 2



### **Option 2 - West Elevation**

Scale: 3/32" = 1' 2/21/2023



### **Option 2 - East Elevation**

2/21/2023

Scale: 3/32'' = 1'



# **Option 2 - South Elevation**

Scale: 3/32" = 1' 2/21/2023



## **Option 2 - North Elevation**

Scale: 3/32" = 1'





STEPHENSON SCHOOL BUILDING AND ADDITION OPTION 1 - LIMESTONE FACADE





STEPHENSON SCHOOL BUILDING AND ADDITION OPTION 2 - METAL SIDING FACADE