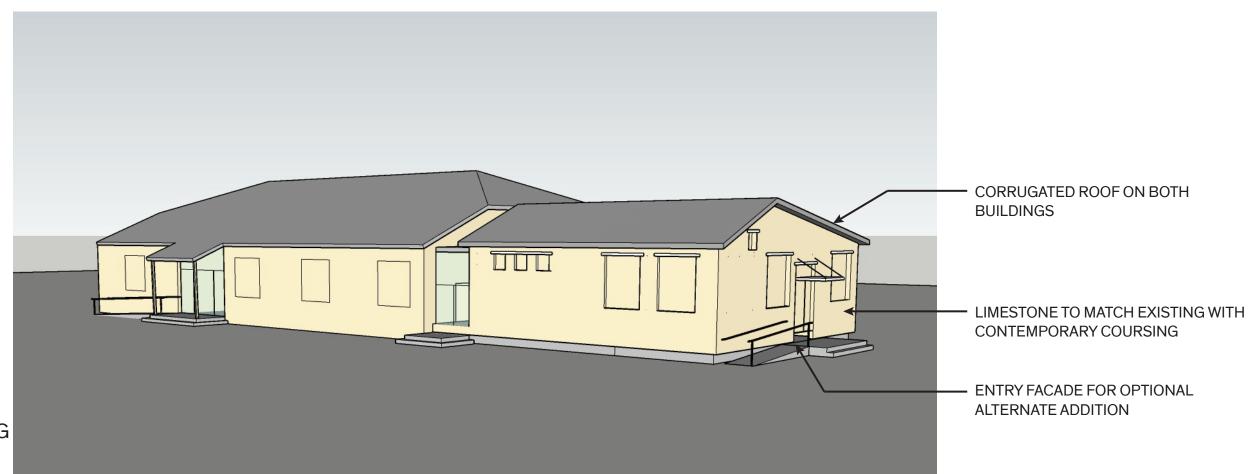

## **Option 2 - North Elevation**

Scale: 3/32" = 1'

STEPHENSON SCHOOL BUILDING AND ADDITION OPTION 1 - LIMESTONE FACADE

STEPHENSON SCHOOL BUILDING AND ADDITION OPTION 2 - METAL SIDING FACADE