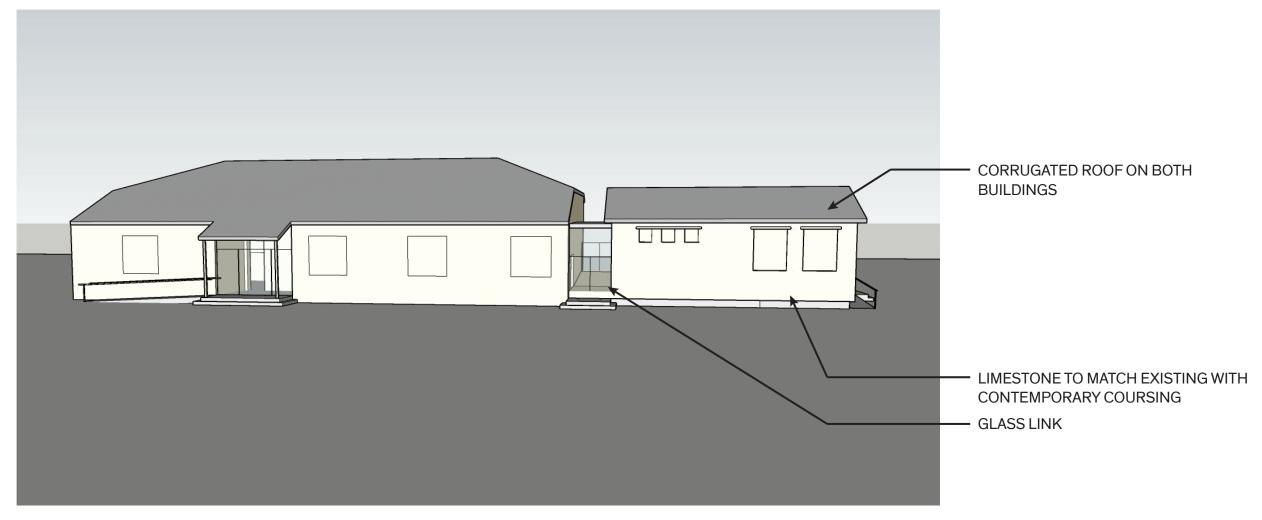

## **Option 2 - North Elevation**

Scale: 3/32" = 1'

STEPHENSON SCHOOL BUILDING AND ADDITION OPTION 1 - LIMESTONE FACADE

STEPHENSON SCHOOL BUILDING AND ADDITION OPTION 2 - METAL SIDING FACADE