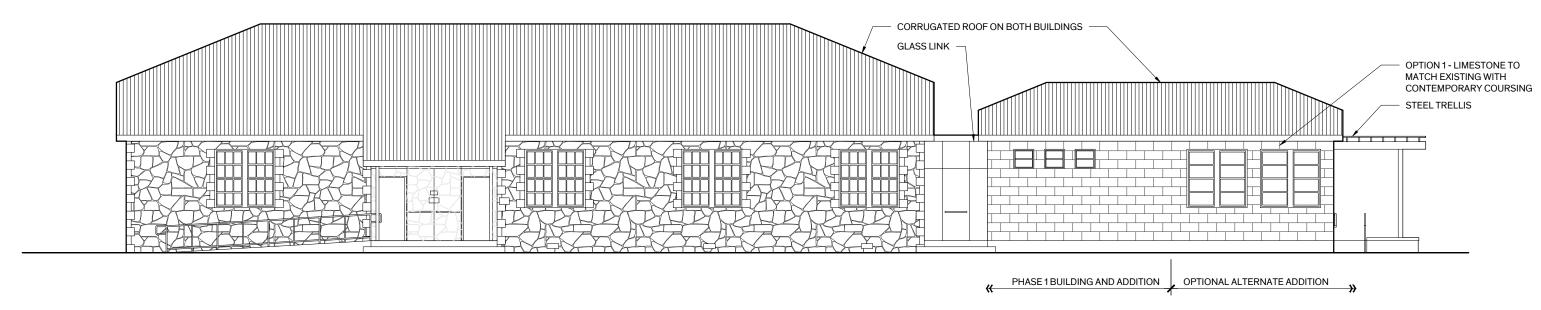

### **Option 1 - West Elevation**

Scale: 3/32" = 1' 2/21/2023

### **Option 1 - East Elevation**

Scale: 3/32" = 1'

# **Option 1 - South Elevation**

Scale: 3/32" = 1' 2/21/2023

## **Option 1 - North Elevation**

Scale: 3/32" = 1'