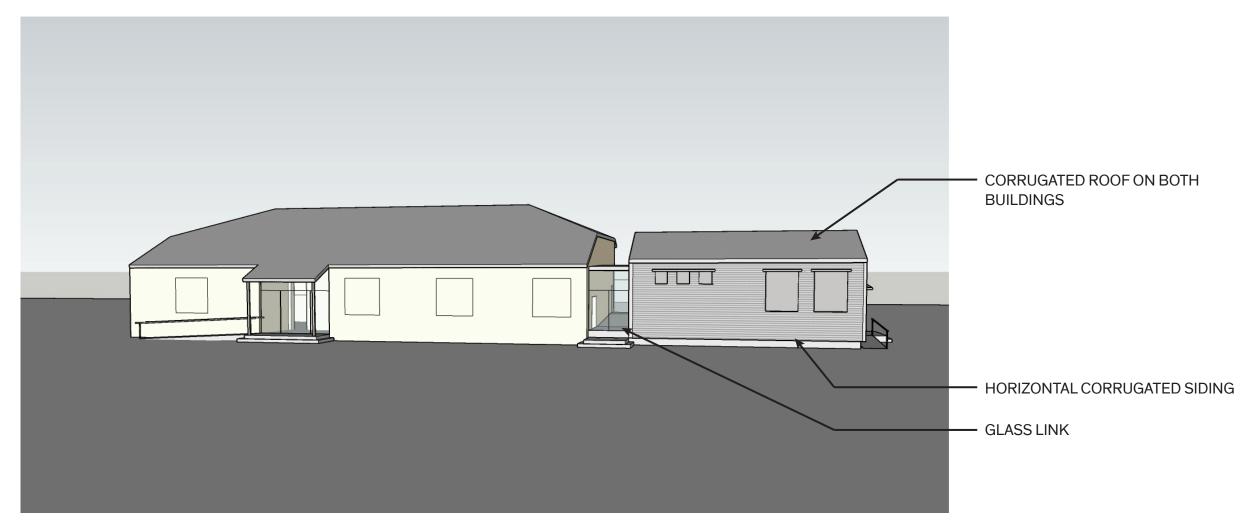

#### STEPHENSON SCHOOL BUILDING

CONCEPTUAL SCHEME - OPTION 1



### **Option 1 - West Elevation**

Scale: 3/32" = 1' 2/21/2023



### **Option 1 - East Elevation**

Scale: 3/32" = 1'



# **Option 1 - South Elevation**

Scale: 3/32" = 1' 2/21/2023



## **Option 1 - North Elevation**

Scale: 3/32" = 1'

#### STEPHENSON SCHOOL BUILDING

CONCEPTUAL SCHEME - OPTION 2



### **Option 2 - West Elevation**

Scale: 3/32" = 1' 2/21/2023



### **Option 2 - East Elevation**

2/21/2023

Scale: 3/32'' = 1'



# **Option 2 - South Elevation**

Scale: 3/32" = 1' 2/21/2023



## **Option 2 - North Elevation**

Scale: 3/32" = 1'





STEPHENSON SCHOOL BUILDING AND ADDITION OPTION 1 - LIMESTONE FACADE





STEPHENSON SCHOOL BUILDING AND ADDITION OPTION 2 - METAL SIDING FACADE