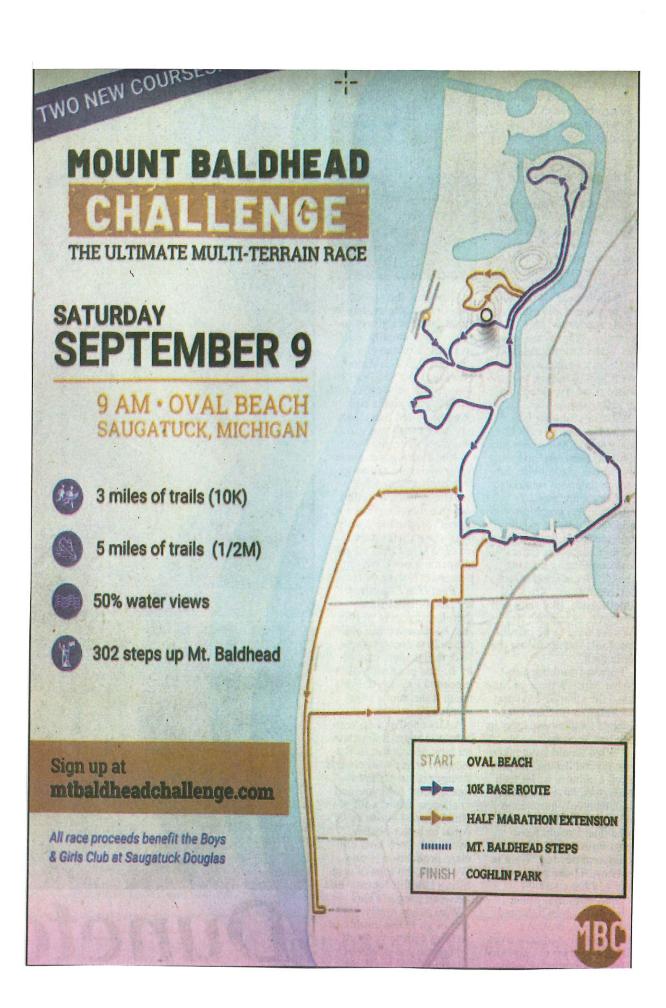

**TO: City Council** 

FROM: Laura Kasper, Interim City Clerk

**SUBJECT: Special Event Permit – Mount Baldhead Challenge** 

The Rotary Club of Saugatuck-Douglas has submitted an application for a special event permit for the annual Mount Baldhead Challenge to be held on Saturday, September 9<sup>th</sup>. The race is starting and ending in Saugatuck with only water stations being set up in Douglas. In kind services would be for trash set up and an extra officer on duty.

Sample Motion: I recommend City Council approve the special event permit application from the Rotary Club of Saugatuck-Douglas and provide in kind support for the Mount Baldhead Challenge on September 9, 2023.

|   | event. A \$50.00 Non-refundable Special Event fee must accompany this form.                                                                                                                                                                                                                                                                                                                             |
|---|---------------------------------------------------------------------------------------------------------------------------------------------------------------------------------------------------------------------------------------------------------------------------------------------------------------------------------------------------------------------------------------------------------|
|   | Applicant/Organization: Rotary Club of Saugatuck-Douglas                                                                                                                                                                                                                                                                                                                                                |
| X | Contact Person(s): Helen Baldwin                                                                                                                                                                                                                                                                                                                                                                        |
| • | Street Address/P.O. Box: P.O. Box 211                                                                                                                                                                                                                                                                                                                                                                   |
|   | City/State/Zip Code: Douglas, MI 49406                                                                                                                                                                                                                                                                                                                                                                  |
| * |                                                                                                                                                                                                                                                                                                                                                                                                         |
| þ | Telephone:E-mail:                                                                                                                                                                                                                                                                                                                                                                                       |
|   | Reservation Date(s): Sept. 9, 2023 Anticipated Number of Attendees: 500                                                                                                                                                                                                                                                                                                                                 |
|   | Reservation Start & End Hours (including time for set-up and clean-up): 9am-1pm                                                                                                                                                                                                                                                                                                                         |
|   | Description of Reservation:  event held in Saugatuck, requesting permission from Douglas to run through some areas (see attached course map) vast majority of runners are 10k route with limited Douglas stretch                                                                                                                                                                                        |
|   | Will tents/canopies be installed? NO Qty O If yes, please notify the Director of the Douglas Department of Public Works at 269-857-2763 to discuss placement locations of such tents/canopies to avoid underground irrigation and utilities. A Requirements for Tent Structures form is also required from the Saugatuck Township Fire Department. Please call the STFD at 269-857-3000 with questions. |
|   | NOTE: It shall be unlawful for any person within the city to consume intoxicating liquor of any kind in any street, alley, park, public building, or other land owned by the city, unless the consumption is authorized under a valid permit issued by the city or its authorized agent. (1995 Code, 42-166)                                                                                            |