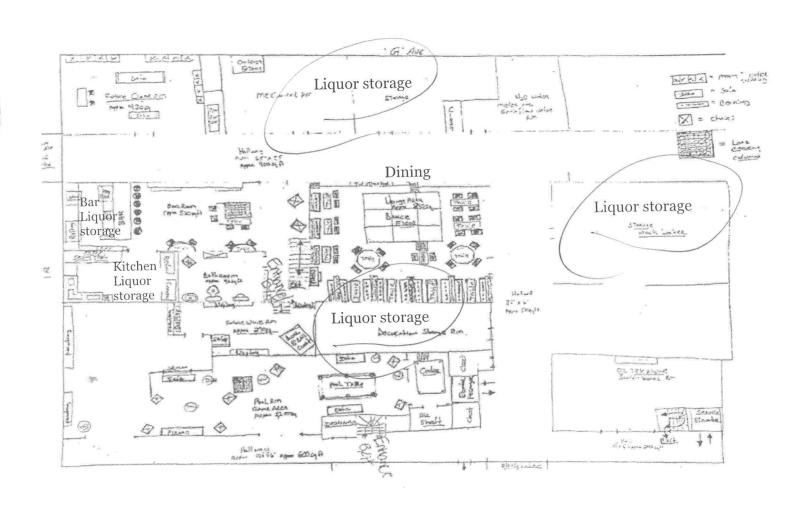

# Photos for reference Lic. M. 9 31

80,000 ft.<sup>2</sup>

Main entrance

Dining

Lobby facing dining

'22 DEC 30 Ligr. Lic. 9/9/31

Saddle & Spur Tavern

333 Cafe Restaurant & Bar