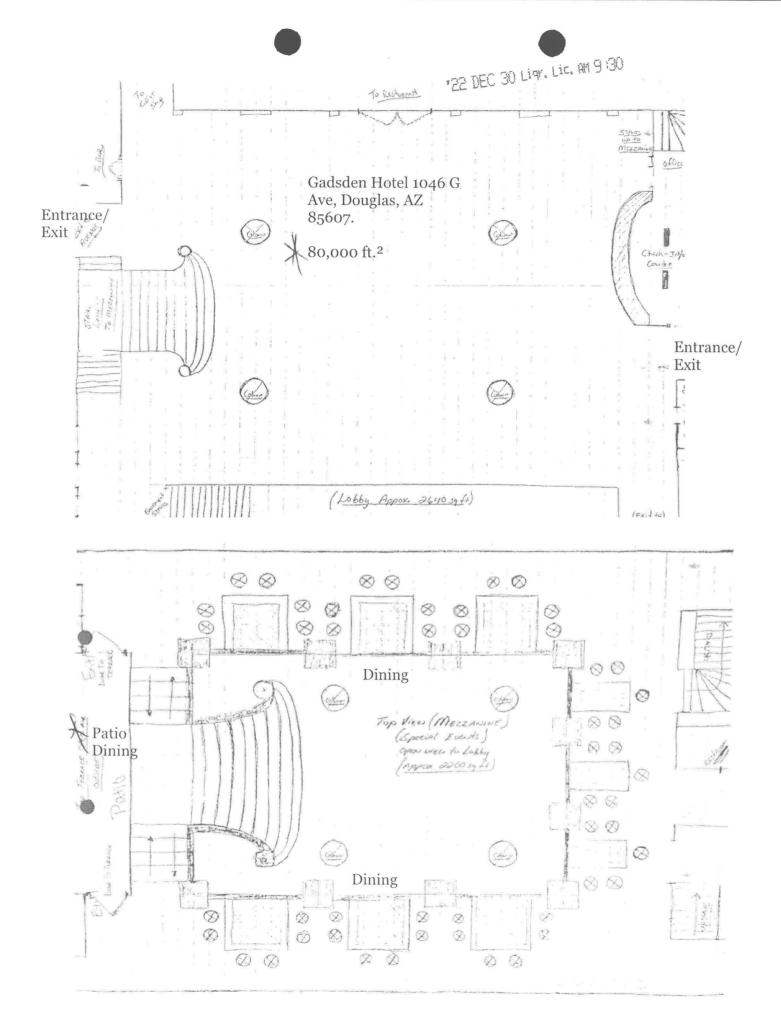

22 DEC 30 Liq. Lic. My 9 30

Gadsden Hotel 1046 G Ave, Douglas, AZ 85607.

Lobby

# Photos for reference Lic. M. 9 31

80,000 ft.<sup>2</sup>

Main entrance

Dining

Lobby facing dining

'22 DEC 30 Ligr. Lic. 9/9/31

Saddle & Spur Tavern

333 Cafe Restaurant & Bar