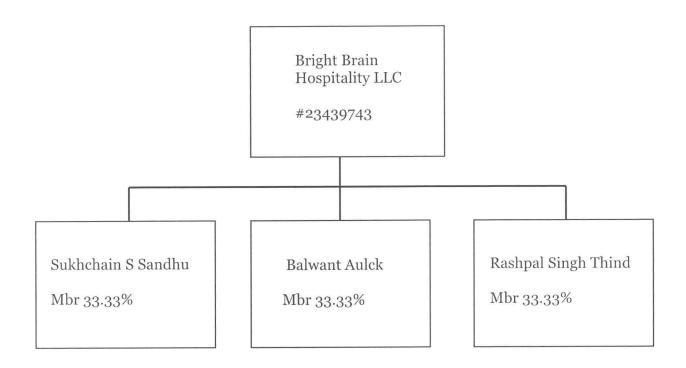

### **OWNER**

Name:

BRIGHT BRAIN HOSPITALITY LLC

Contact Name:

LAUREN MERRETT

Type:

LIMITED LIABILITY COMPANY

AZ CC File Number:

(602)738-1421

Alt. Phone:

Email:

MERECOINC (a, GMAIL.COM

Officers / Stockholders

Name: RASHPAL SINGH THIND

**BALWANT AULCK** SUKHCHAIN S SANDHU Title:

% Interest:

Member

33.30

Member Member 33.30 33.30

(602)738-1421

Alt. Phone:

Email:

MERECOINC@GMAIL.COM

Officers / Stockholders

Title: % Interest: Name: RASHPAL SINGH THIND Member 33.30 **BALWANT AULCK** Member 33.30 SUKHCHAIN S SANDHU Member 33.30