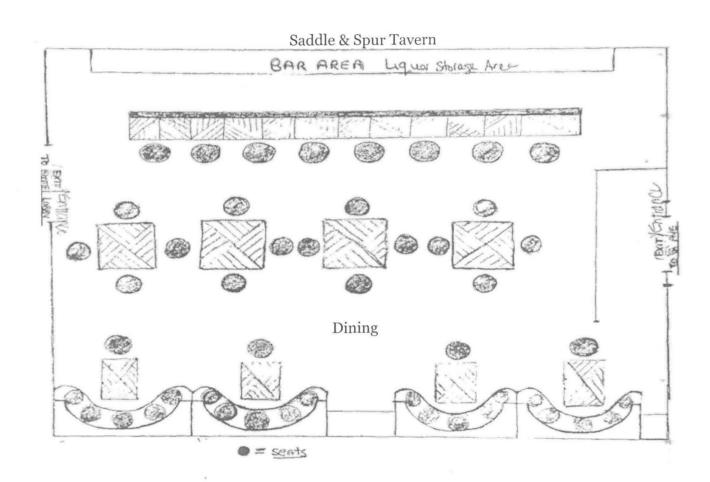

# Photos for reference Lic. M. 9 31

80,000 ft.<sup>2</sup>

Main entrance

Dining

Lobby facing dining

'22 DEC 30 Ligr. Lic. 9/9/31

Saddle & Spur Tavern

333 Cafe Restaurant & Bar