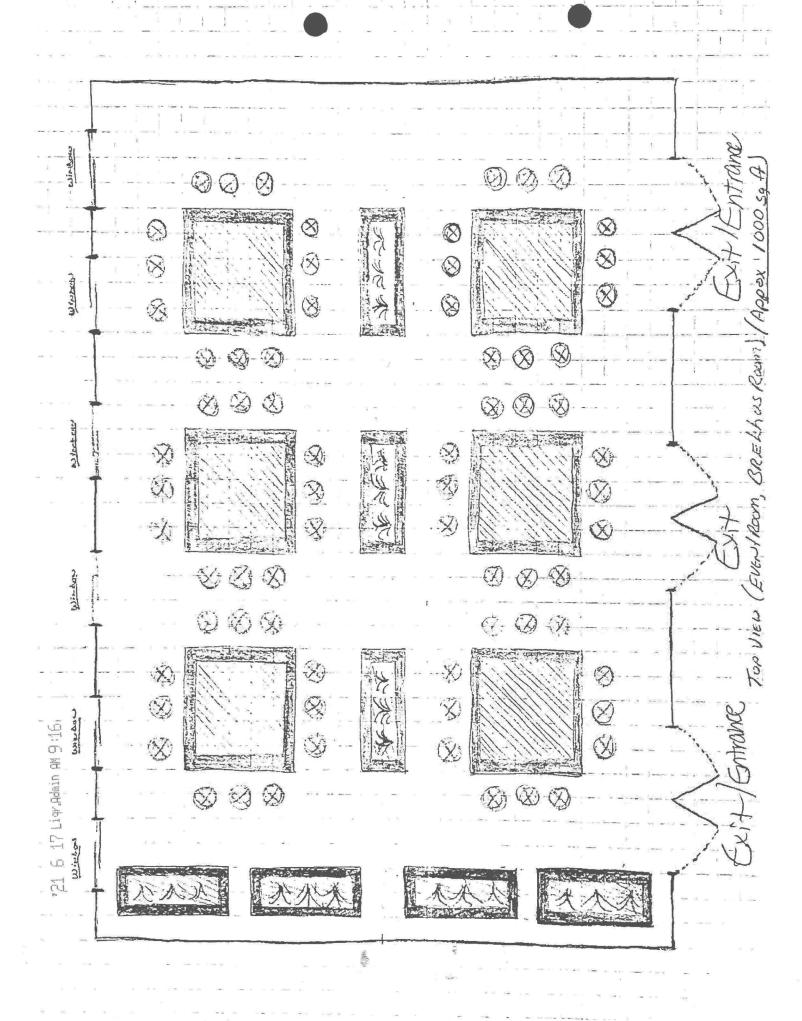

Top View (Event Rem, Kopper Room) (Aggox 768 59 ft Ulrban 888 888 8 8 (X) W11-100 8 (X) (X) ⊗⊗⊗⊗ CHONNON  $\otimes \otimes \otimes$  $\otimes \otimes \otimes$ Wirken Ø

31: 6 M nimba, mil 71: 8 15°

'21 JUN 24 Ligr. Lic. PM 2:20