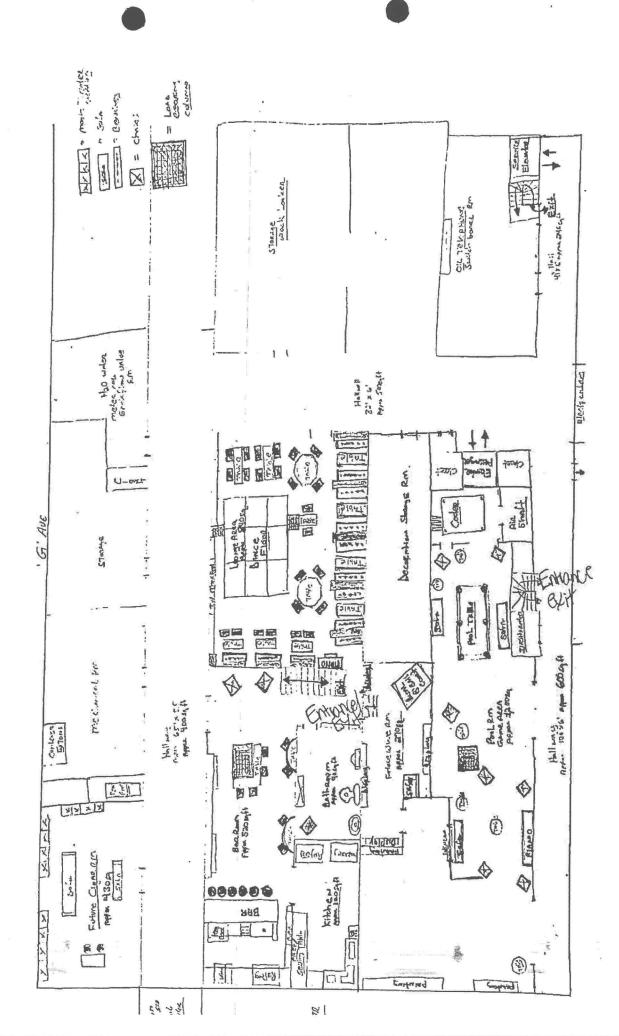

05/14/2015

Correspondence Address: 1046 N G AVENUE

DOUGLAS, AZ 85607

USA

Phone:

(602)545-9840

Alt. Phone:

Email: ERICKHARRELL43@GMAIL.COM

Officers / Stockholders

Name:

Title:

% Interest:

## 2201 N 7TH LLC - Managing Member

Name:

ERICK CHRISTOPHER HARRELL

Gender:

Male

Correspondence Address: 1046 N G AVENUE

DOUGLAS, AZ 85607

USA

Phone:

(602)545-9840

Alt. Phone:

Email:

ERICKHARRELL43@GMAIL.COM

## APPLICATION INFORMATION

Application Number:

153406

Application Type:

New Application

Created Date:

06/24/2021

## **QUESTIONS & ANSWERS**

#### **INP Interim Permit**

1) Enter License Number currently at location 06020035

2) Is the license currently in use?

Will you please submit section 5, page 6, of the license application when you reach the upload page? 3) No













Top View (Event Rem, Kopper Room) (Aggox 768 59 ft Ulrban 888 888 8 8 (X) W11-100 8 (X) (X) ⊗⊗⊗⊗ CHONNON  $\otimes \otimes \otimes$  $\otimes \otimes \otimes$ Wirken Ø

31: 6 M nimba, mil 71: 8 15°



'21 JUN 24 Ligr. Lic. PM 2:20

'21 6 17 Ligr. Admin PM 1 :19



Arizona Department of Liquor Licenses and Control 800 W Washington 5<sup>th</sup> Floor Phoenix, AZ 85007-2934 www.azliquor.gov (602) 542-5141

### **QUESTIONNAIRE**

A.R.S.§4-202, 4-210

Type or Print with Black Ink

FP Current 10-2-2020

The fees allowed by R19-1-102 will be charged for all dishonored checks.

<u>ATTENTION APPLICANT</u>: This is a legally binding document. Please type or print in <u>black ink</u>. An investigation of your background will be conducted. Incomplete applications will not be accepted. Fals