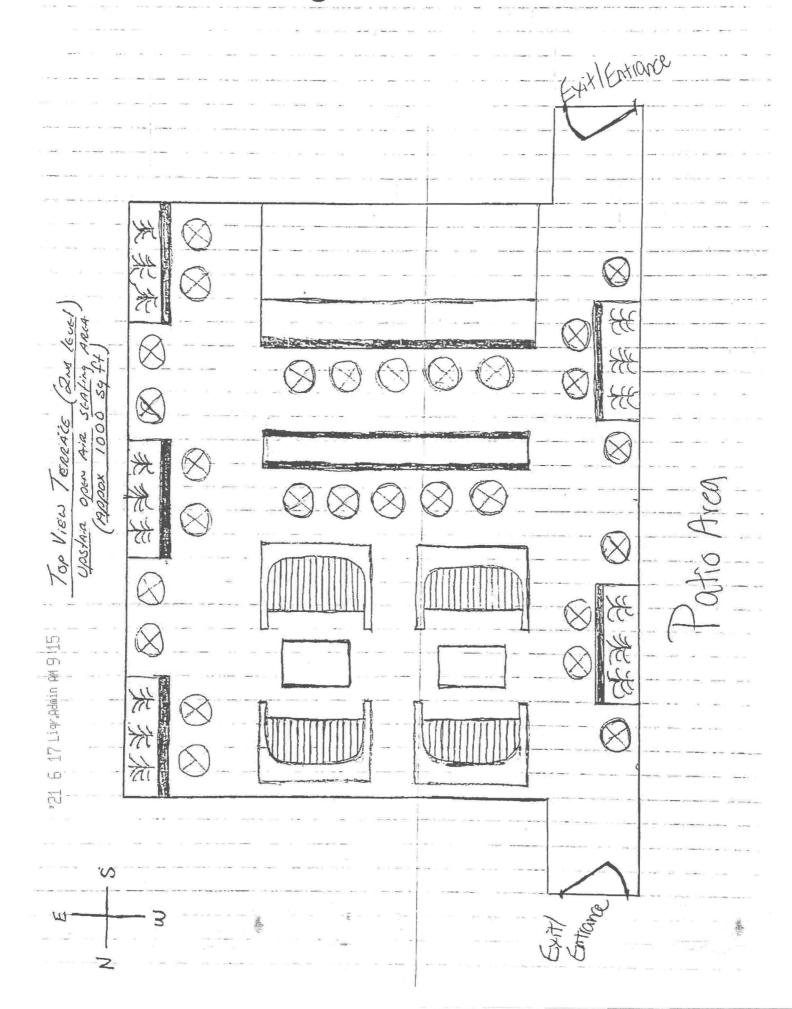

No

15) If there is a patio please indicate contiguous or non-contiguous within 30 feet.

**CONTIGUOUS** 

16) Is your licensed premises now closed due to construction, renovation or redesign or rebuild?

No

23) Total Price paid for Series 6 Bar, Series 7 Beer & Wine Bar or Series 9 Liquor Store (license only)