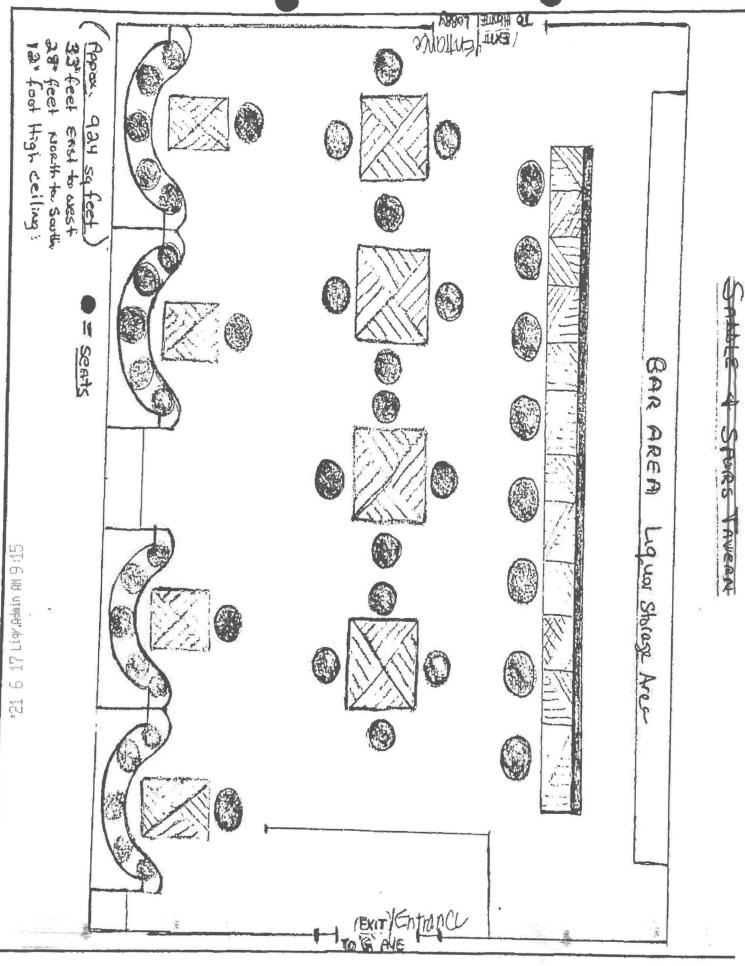

Top View (Event Rem, Kopper Room) (Aggox 768 59 ft Ulrban 888 888 8 8 (X) W11-100 8 (X) (X) ⊗⊗⊗⊗ CHONNON  $\otimes \otimes \otimes$  $\otimes \otimes \otimes$ Wirken Ø

31: 6 M nimba, mil 71: 8 15°

'21 JUN 24 Ligr. Lic. PM 2:20