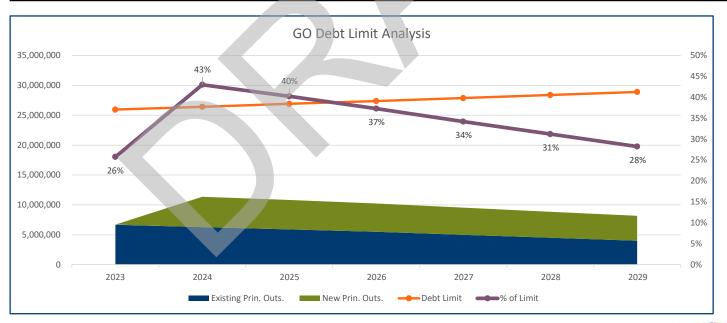

## Table 2

## General Obligation Debt Capacity Analysis - Impact of Financing Plan

City of Dodgeville, WI

|        |                | Existing Debt | i           |            | Proposed Debt      |            |                          |        |  |  |
|--------|----------------|---------------|-------------|------------|--------------------|------------|--------------------------|--------|--|--|
|        | Projected      |               | Existing    |            | Combined           |            |                          |        |  |  |
| Year   | Equalized      |               | Principal   |            | Principal Existing |            |                          |        |  |  |
| Ending | Value (TID IN) | Debt Limit    | Outstanding | % of Limit | & Proposed         | % of Limit | <b>Residual Capacity</b> | Ending |  |  |
|        |                |               |             |            |                    |            |                          |        |  |  |
| 2023   | 519,200,700    | 25,960,035    | 6,689,603   | 26%        | \$6,689,603        | 26%        | \$19,270,432             | 2023   |  |  |
| 2024   | 528,577,120    | 26,428,856    | 6,271,209   | 24%        | \$11,371,209       | 43%        | \$15,057,647             | 2024   |  |  |
| 2025   | 538,122,871    | 26,906,144    | 5,907,420   | 22%        | \$10,827,420       | 40%        | \$16,078,723             | 2025   |  |  |
| 2026   | 547,841,012    | 27,392,051    | 5,483,325   | 20%        | \$10,223,325       | 37%        | \$17,168,725             | 2026   |  |  |
| 2027   | 557,734,657    | 27,886,733    | 4,986,334   | 18%        | \$9,541,334        | 34%        | \$18,345,398             | 2027   |  |  |
| 2028   | 567,806,974    | 28,390,349    | 4,498,843   | 16%        | \$8,863,843        | 31%        | \$19,526,506             | 2028   |  |  |
| 2029   | 578,061,191    | 28,903,060    | 4,001,010   | 14%        | \$8,166,010        | 28%        | \$20,737,050             | 2029   |  |  |
|        |                |               |             |            |                    |            |                          |        |  |  |