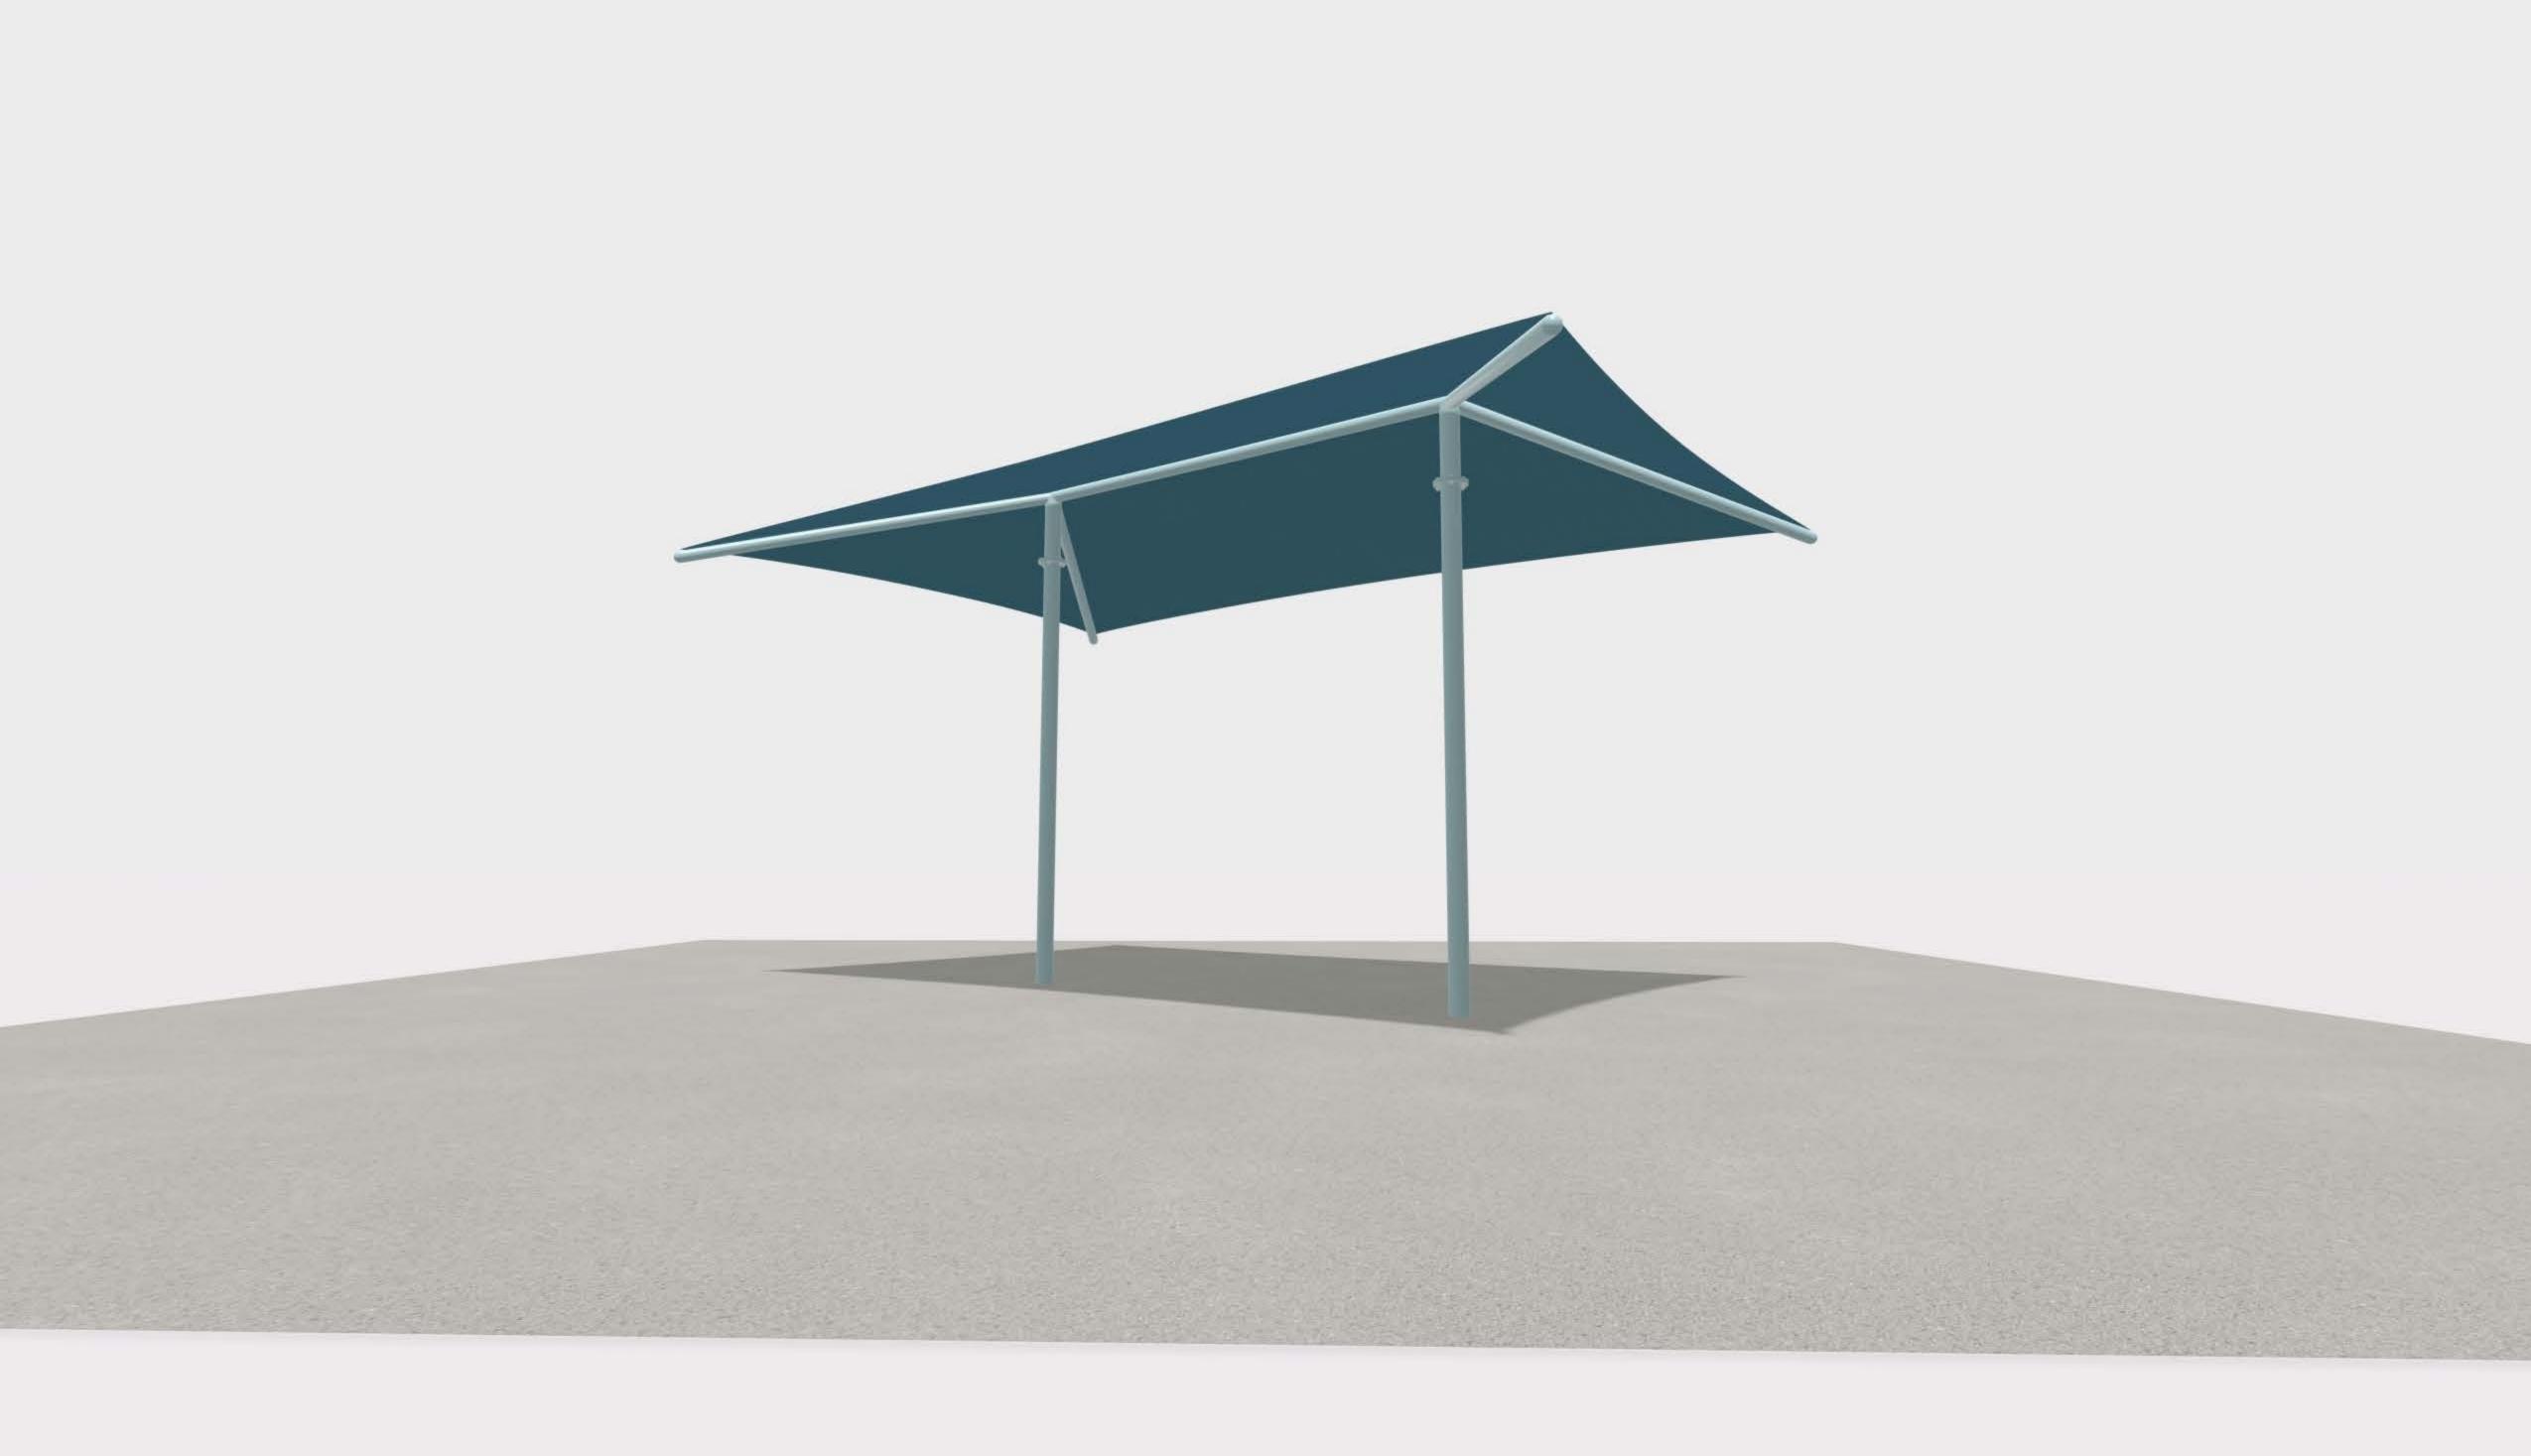

PlayStudio® Color Summary

Created By: kreamon

Date: 4/15/2025 3:45:15 PM

Comer Pool Dodgeville, WI Gerber Leisure Products, Inc.

Kyla Reamon Two Post Hip

| Freestanding Play (2-12 years) * Palette PHASE-1 Direct Bury Aluminum !! Palette N |                                             |                              |           |                |      |             |                       |
|------------------------------------------------------------------------------------|---------------------------------------------|------------------------------|-----------|----------------|------|-------------|-----------------------|
| Shade                                                                              |                                             |                              |           |                |      |             |                       |
|                                                                                    |                                             | Shade Posts:                 | Se        | eafoam *       |      |             |                       |
|                                                                                    |                                             | Upper Sails:                 | La        | goon FR *      |      |             |                       |
| QTY NUM                                                                            |                                             |                              |           |                | WE   | GHT<br>(lb) | TOTAL PRICE<br>(2025) |
| Freestanding Shade                                                                 | Play                                        |                              |           |                |      |             |                       |
| 1 23767                                                                            | 6F <b>SkyWays® Two-F</b><br><b>Release®</b> | Post Hip 14' x 22' -         | - 10' Ent | ry Height w/Ra | apid | 0.0         | 8,630.00              |
|                                                                                    |                                             | Shade Posts:<br>Upper Sails: | _         | eafoam=536     |      |             |                       |