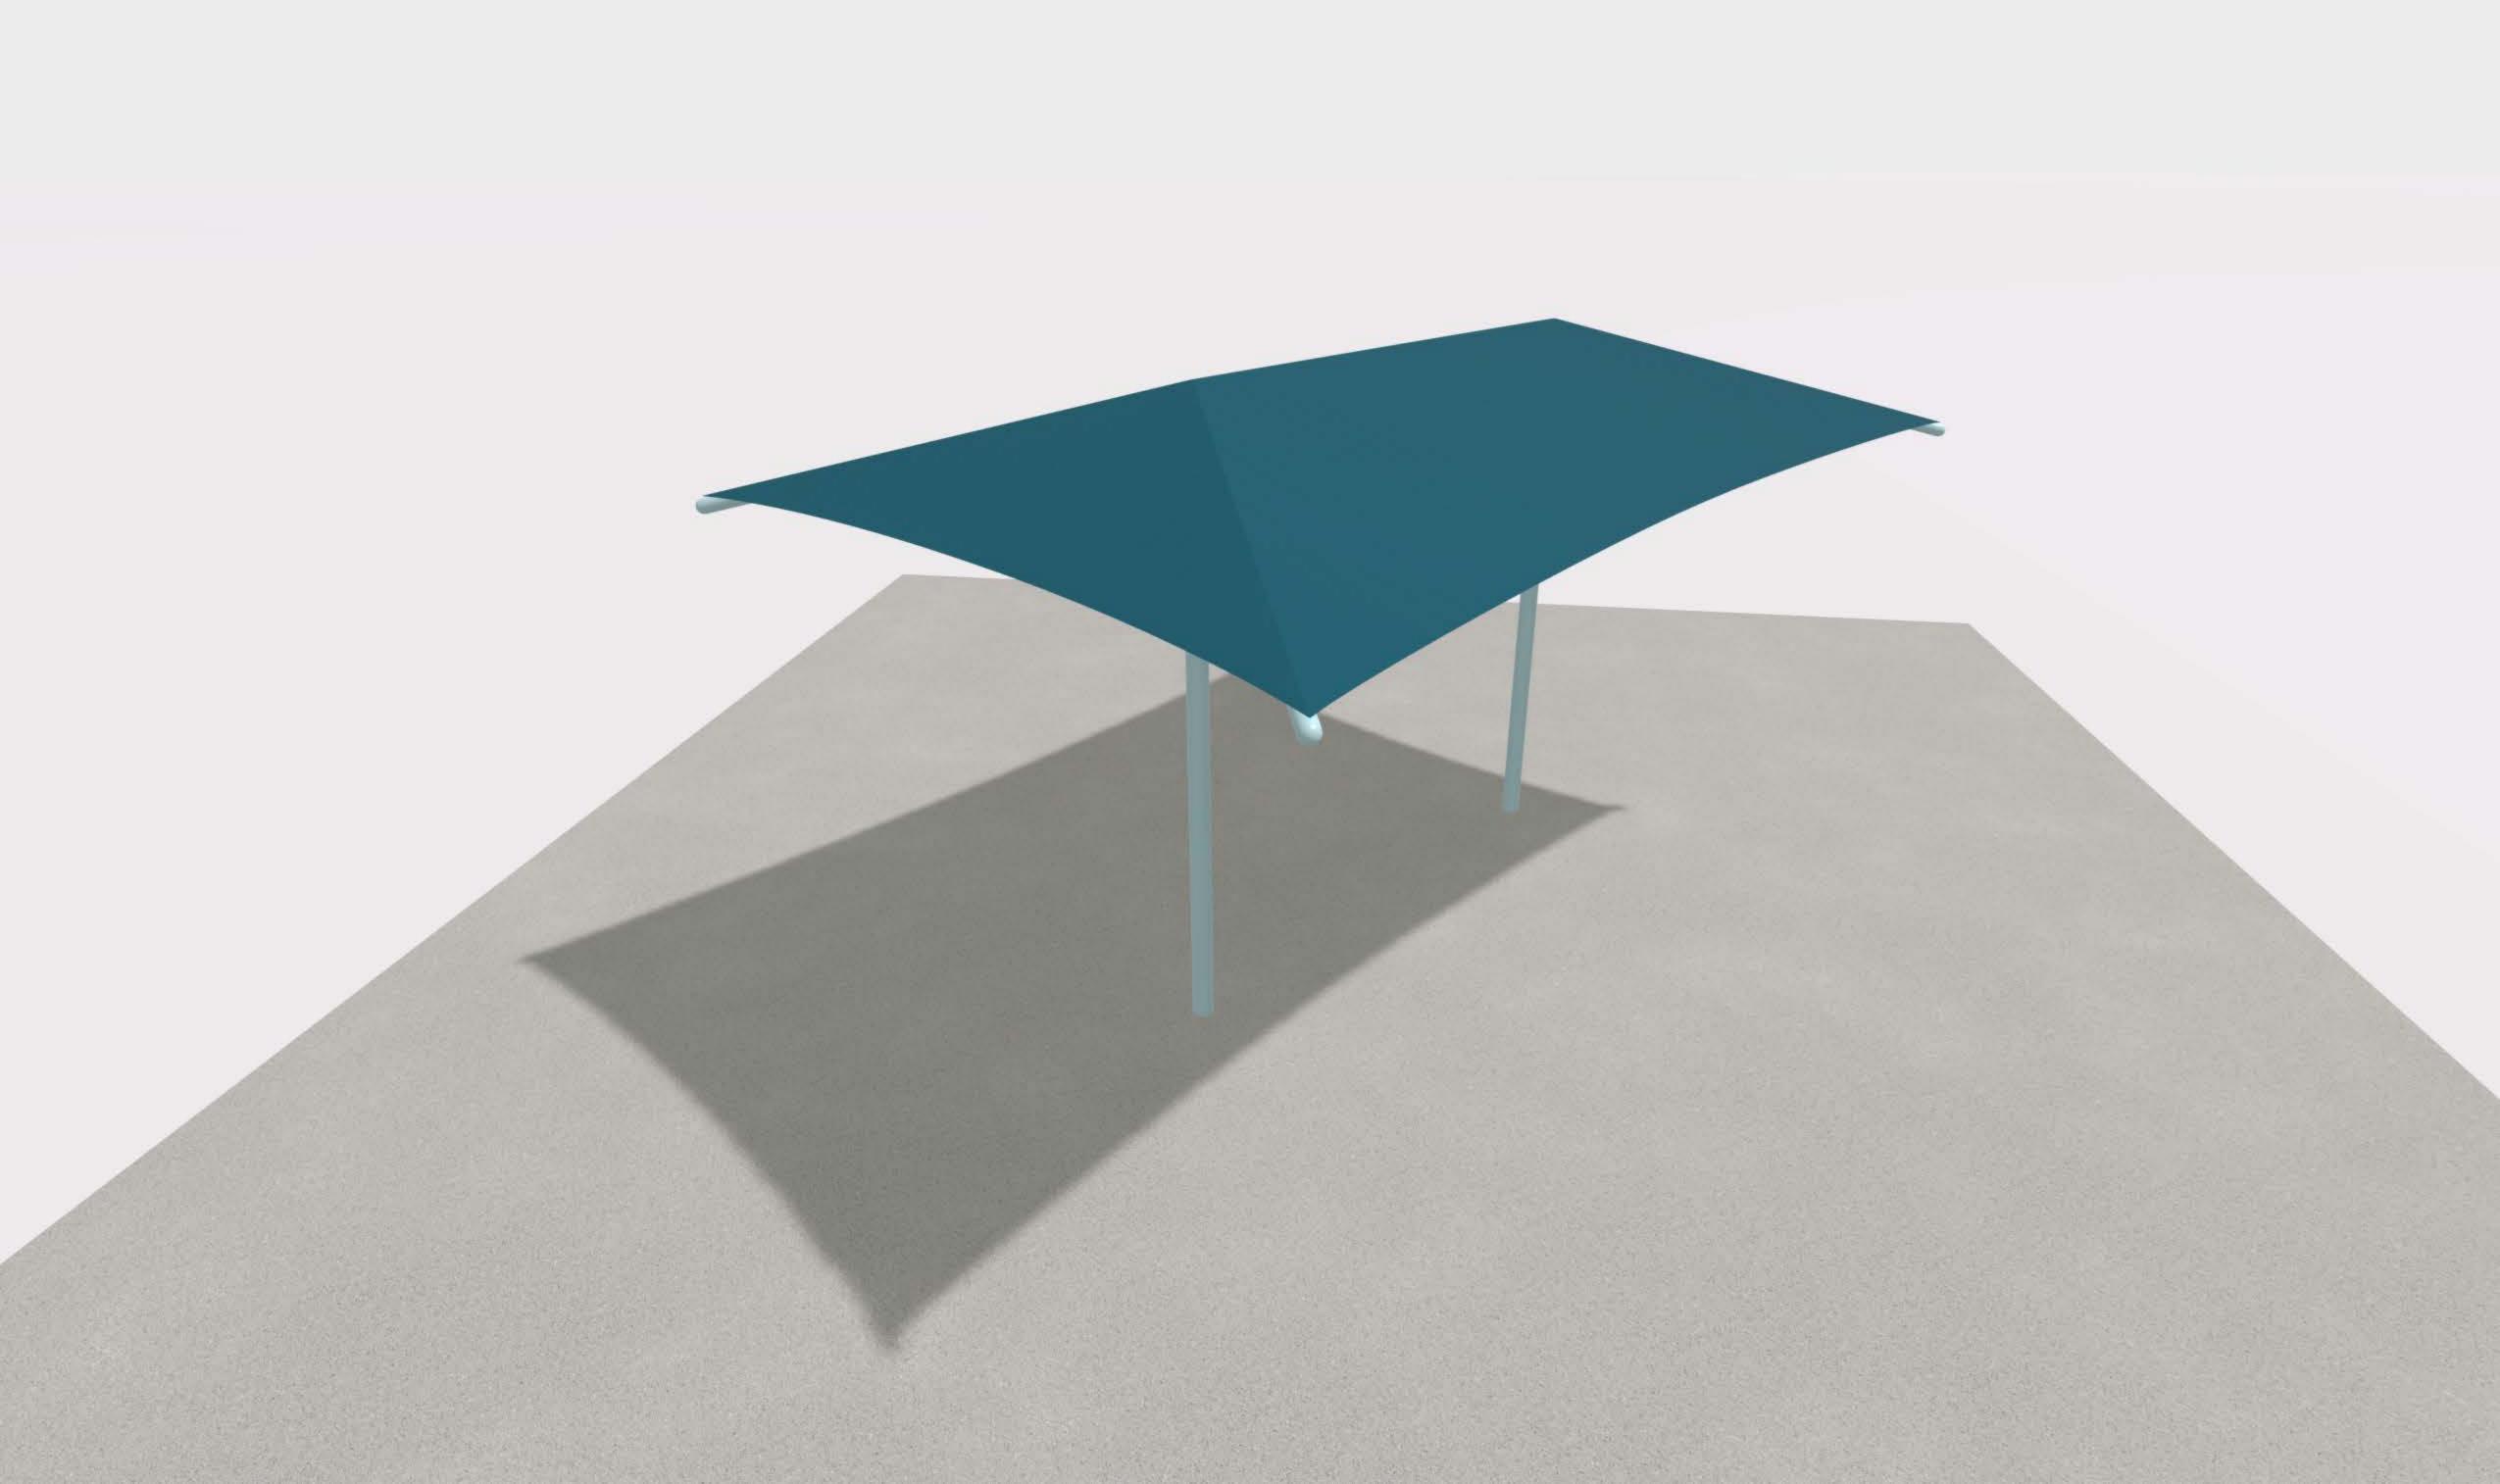

PlayStudio® Color Summary

Created By: kreamon

Date: 4/15/2025 3:45:15 PM

Comer Pool Dodgeville, WI Gerber Leisure Products, Inc.

Kyla Reamon Two Post Hip

| Freestanding Play (2-12 years) * Palette PHASE-1 Direct Bury Aluminum !! Palette N |                                             |                              |           |                |      |             |                       |
|------------------------------------------------------------------------------------|---------------------------------------------|------------------------------|-----------|----------------|------|-------------|-----------------------|
| Shade                                                                              |                                             |                              |           |                |      |             |                       |
|                                                                                    |                                             | Shade Posts:                 | Se        | eafoam *       |      |             |                       |
|                                                                                    |                                             | Upper Sails:                 | La        | goon FR *      |      |             |                       |
| QTY NUM                                                                            |                                             |                              |           |                | WE   | GHT<br>(lb) | TOTAL PRICE<br>(2025) |
| Freestanding Shade                                                                 | Play                                        |                              |           |                |      |             |                       |
| 1 23767                                                                            | 6F <b>SkyWays® Two-F</b><br><b>Release®</b> | Post Hip 14' x 22' -         | - 10' Ent | ry Height w/Ra | apid | 0.0         | 8,630.00              |
|                                                                                    |                                             | Shade Posts:<br>Upper Sails: | _         | eafoam=536     |      |             |                       |