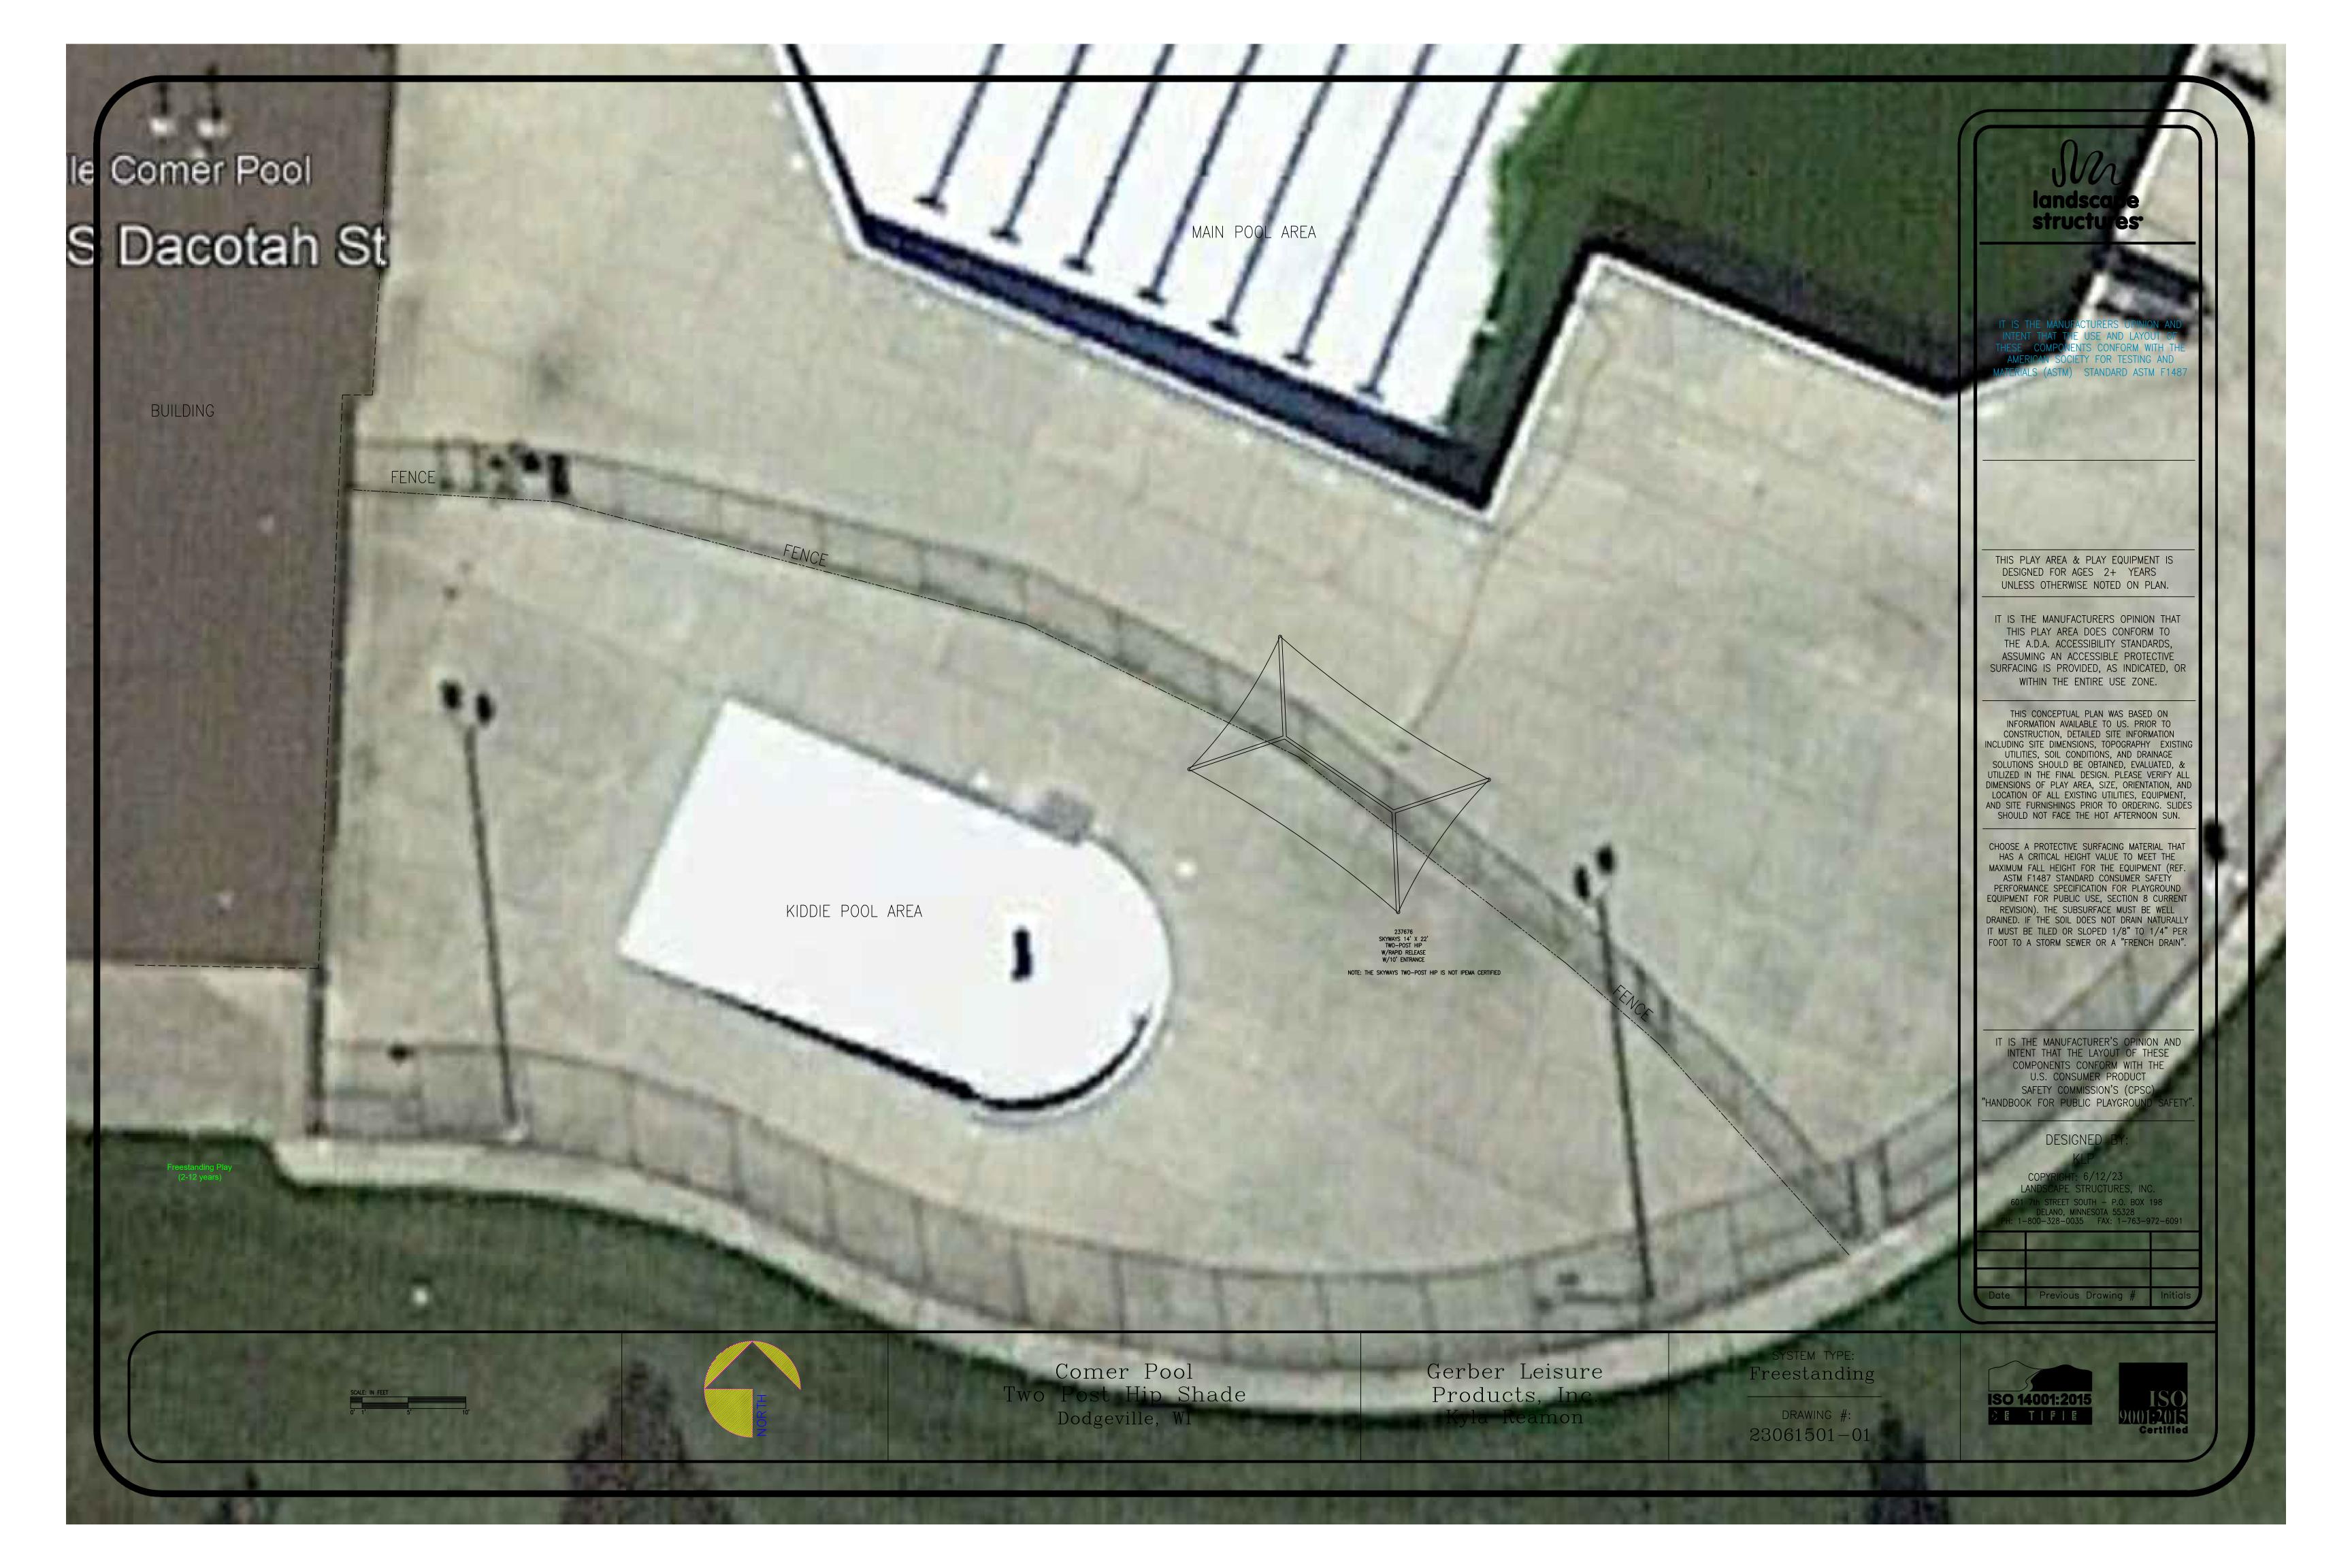

PlayStudio® Color Summary

Created By: kreamon

Date: 4/15/2025 3:45:15 PM

Comer Pool Dodgeville, WI Gerber Leisure Products, Inc.

Kyla Reamon Two Post Hip

| Freestanding Play (2-12 years) * Palette PHASE-1 Direct Bury Aluminum !! Palette N |                                             |                              |           |                |      |             |                       |
|------------------------------------------------------------------------------------|---------------------------------------------|------------------------------|-----------|----------------|------|-------------|-----------------------|
| Shade                                                                              |                                             |                              |           |                |      |             |                       |
|                                                                                    |                                             | Shade Posts:                 | Se        | eafoam *       |      |             |                       |
|                                                                                    |                                             | Upper Sails:                 | La        | goon FR *      |      |             |                       |
| QTY NUM                                                                            |                                             |                              |           |                | WE   | GHT<br>(lb) | TOTAL PRICE<br>(2025) |
| Freestanding Shade                                                                 | Play                                        |                              |           |                |      |             |                       |
| 1 23767                                                                            | 6F <b>SkyWays® Two-F</b><br><b>Release®</b> | Post Hip 14' x 22' -         | - 10' Ent | ry Height w/Ra | apid | 0.0         | 8,630.00              |
|                                                                                    |                                             | Shade Posts:<br>Upper Sails: | _         | eafoam=536     |      |             |                       |