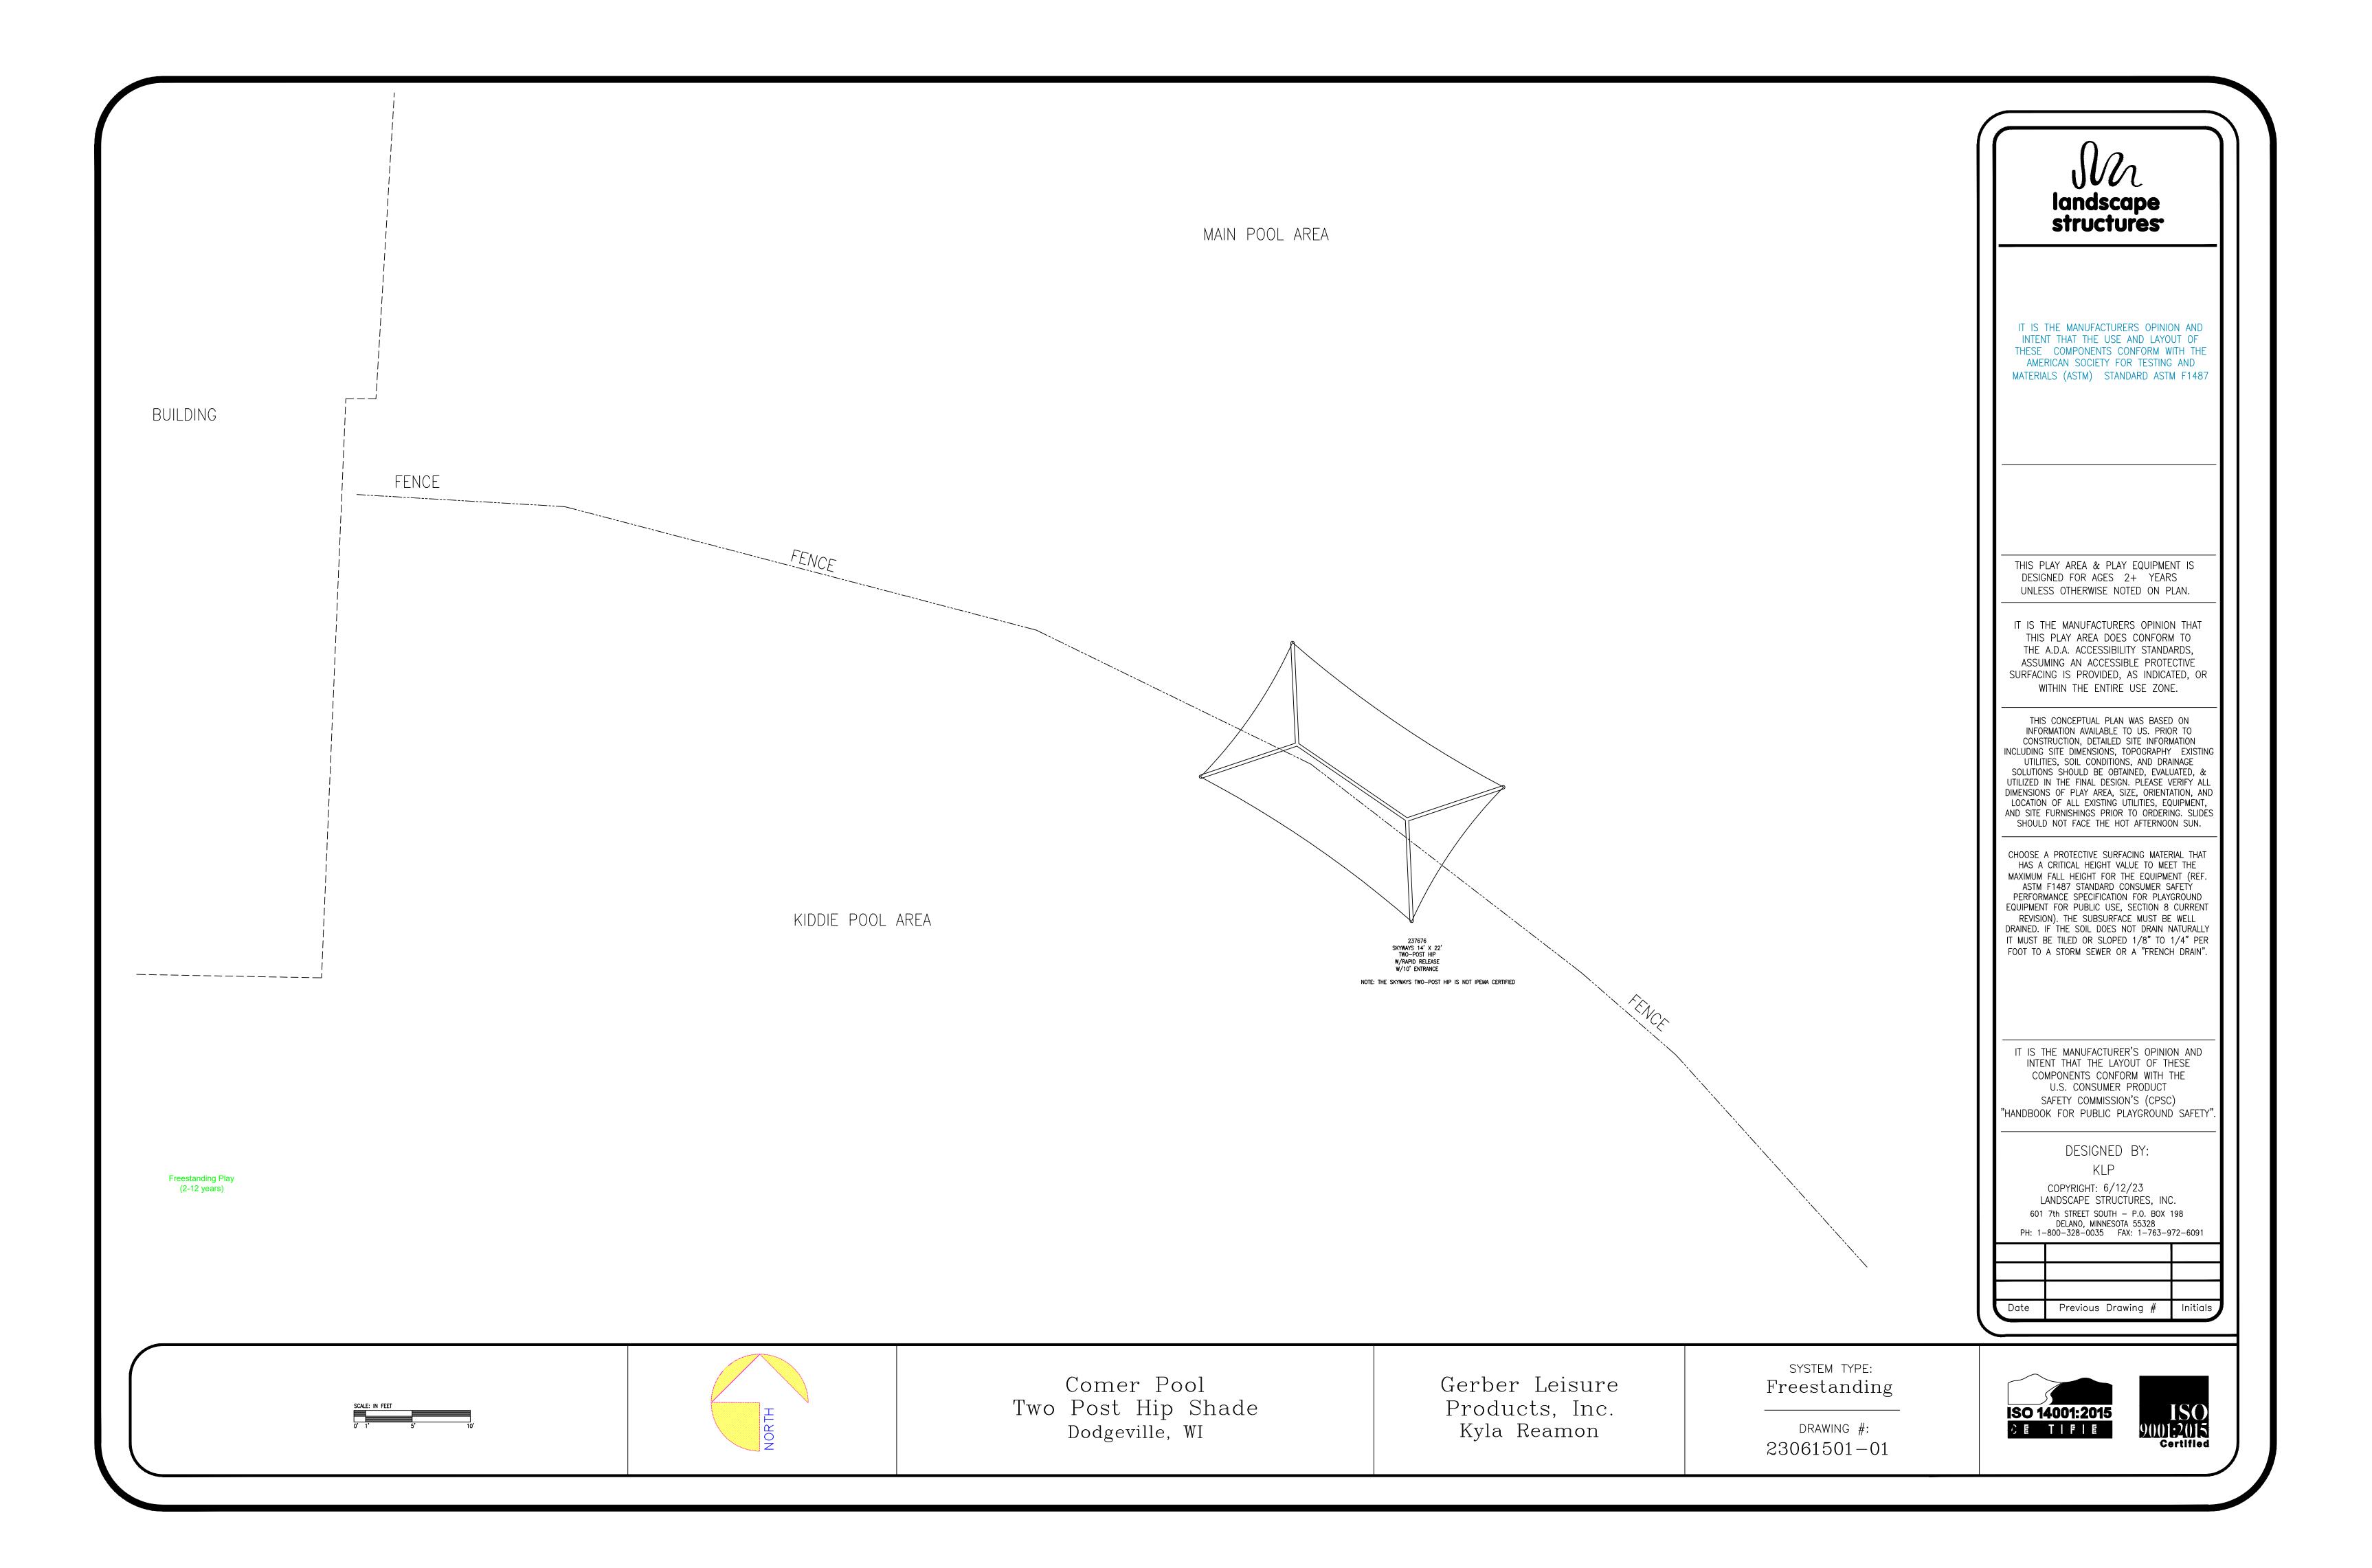

PlayStudio® Color Summary

Created By: kreamon

Date: 4/15/2025 3:45:15 PM

Comer Pool Dodgeville, WI Gerber Leisure Products, Inc.

Kyla Reamon Two Post Hip

| Freestanding Play (2-12 years) * Palette PHASE-1 Direct Bury Aluminum !! Palette N |                                             |                              |           |                |      |             |                       |
|------------------------------------------------------------------------------------|---------------------------------------------|------------------------------|-----------|----------------|------|-------------|-----------------------|
| Shade                                                                              |                                             |                              |           |                |      |             |                       |
|                                                                                    |                                             | Shade Posts:                 | Se        | eafoam *       |      |             |                       |
|                                                                                    |                                             | Upper Sails:                 | La        | goon FR *      |      |             |                       |
| QTY NUM                                                                            |                                             |                              |           |                | WE   | GHT<br>(lb) | TOTAL PRICE<br>(2025) |
| Freestanding Shade                                                                 | Play                                        |                              |           |                |      |             |                       |
| 1 23767                                                                            | 6F <b>SkyWays® Two-F</b><br><b>Release®</b> | Post Hip 14' x 22' -         | - 10' Ent | ry Height w/Ra | apid | 0.0         | 8,630.00              |
|                                                                                    |                                             | Shade Posts:<br>Upper Sails: | _         | eafoam=536     |      |             |                       |