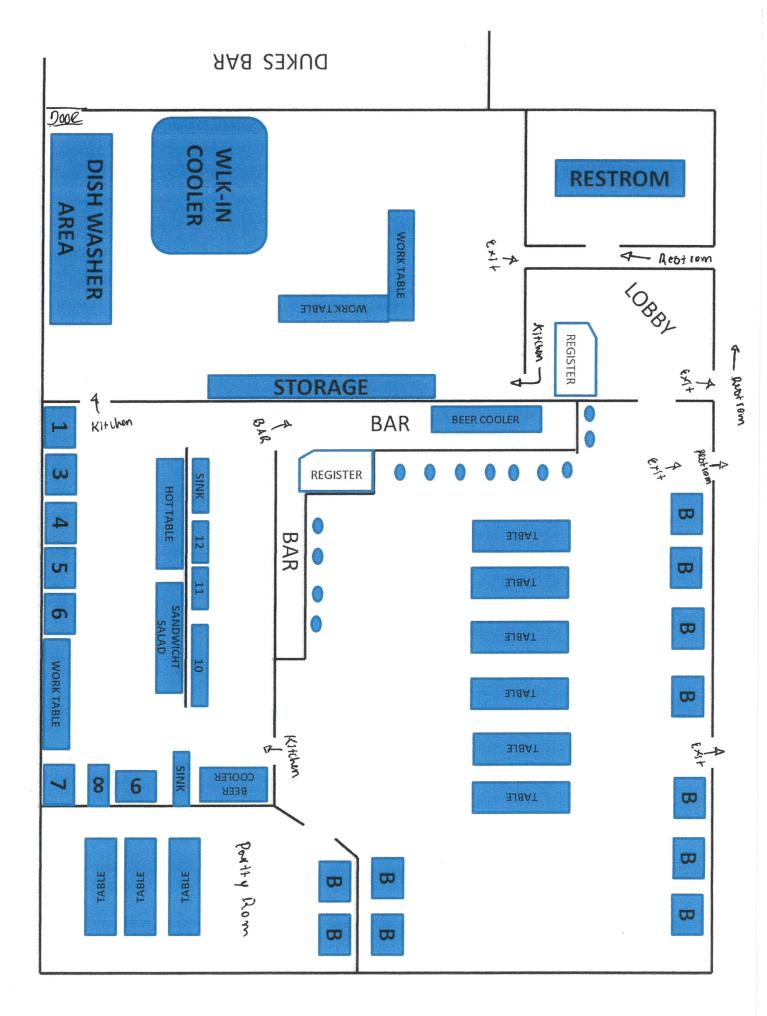

3. Premises description: Describe building or buildings where alcohol beverages are to be sold and stored. The applicant must include all rooms including living quarters, if used, for the sales, service, consumption, and/or storage of alcohol beverages and records. (Alcohol beverages may be sold and stored only on the premises described.)

#### PREMISE LOCATION:

All of the premise at 237 N Iowa St, Dodgeville, WI 53533

This location is a friendly family restaurant and will be serving lunch and dinner with a variety of fresh menu options. Our menu consist of appetizers, entrée selections, kids menu, desserts and variety drink choices.

The restaurant has Lobby area, Register area, tables area, Party Room, Bar area, Restrooms, Kitchen, and storage/ dishwasher area.

Alcohol will be store in the walking cooler in the kitchen and serve on the beer coolers that is on the Bar area and the beer cooler located on the kitchen as well.