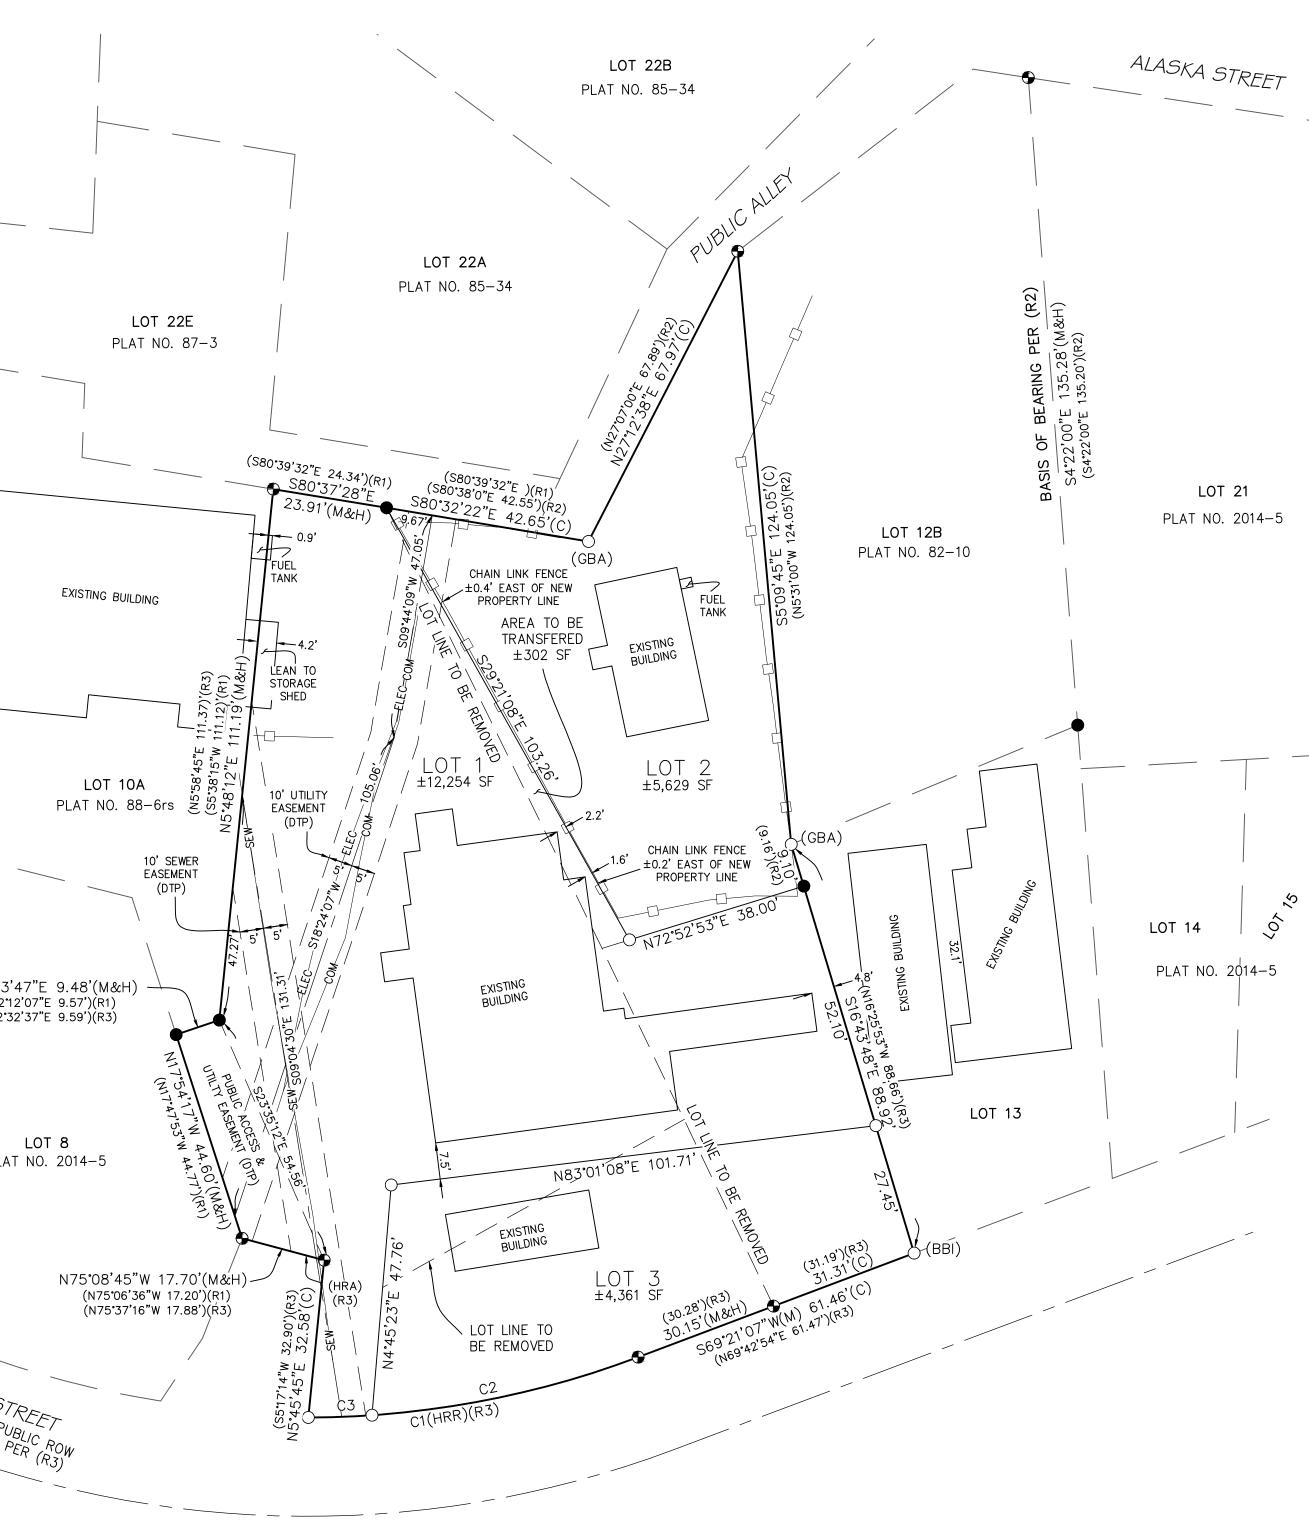

## **Barrett Subdivision Addition No. 1 Summary**

The purpose of this plat is to correct building encroachments over existing property lines and to remove interior lot lines. The new plat includes a public utility easement and follows the recorded easements from the Dillingham Downtown Streets Rehabilitation Project.

| CERTIFICATE OF OWNERSHIP                                                                                                                                                                                                                                                                                |                                                                                                                                                                                   |                                                      |                       |                                             |
|---------------------------------------------------------------------------------------------------------------------------------------------------------------------------------------------------------------------------------------------------------------------------------------------------------|-----------------------------------------------------------------------------------------------------------------------------------------------------------------------------------|------------------------------------------------------|-----------------------|---------------------------------------------|
| WE, HEREBY CERTIFY THAT WE ARE THE OWNERS OF<br>DESCRIBED HEREON; THAT WE APPROVE THIS SURVEY                                                                                                                                                                                                           |                                                                                                                                                                                   |                                                      |                       |                                             |
| ETHEL JOANNE NELSON D.<br>(OWNER OF LOTS 1 & 3)                                                                                                                                                                                                                                                         | ATE                                                                                                                                                                               |                                                      |                       |                                             |
| P.O. BOX 85<br>DILLINGHAM, ALASKA 99576                                                                                                                                                                                                                                                                 |                                                                                                                                                                                   |                                                      |                       |                                             |
| FREDERICK THANE JOHNSON                                                                                                                                                                                                                                                                                 | DATE                                                                                                                                                                              |                                                      |                       |                                             |
| (OWNER LOT 2)<br>P.O. BOX 1129<br>DILLINGHAM, ALASKA 99576                                                                                                                                                                                                                                              |                                                                                                                                                                                   |                                                      |                       |                                             |
|                                                                                                                                                                                                                                                                                                         |                                                                                                                                                                                   |                                                      | LOT 2                 |                                             |
| NOTARY ACKNOWLEDGMENT<br>SUBSCRIBED AND SWORN TO BEFORE ME THIS D.                                                                                                                                                                                                                                      | AY OF , 2024                                                                                                                                                                      |                                                      | PLAT NO. 94-2         |                                             |
| PERSONALLY APPEARED                                                                                                                                                                                                                                                                                     |                                                                                                                                                                                   |                                                      |                       |                                             |
| NOTARY PUBLIC MY COMMISSION                                                                                                                                                                                                                                                                             | EXPIRES                                                                                                                                                                           |                                                      |                       |                                             |
|                                                                                                                                                                                                                                                                                                         |                                                                                                                                                                                   |                                                      |                       |                                             |
|                                                                                                                                                                                                                                                                                                         |                                                                                                                                                                                   |                                                      | $\mathcal{T}$         |                                             |
| NOTARY ACKNOWLEDGMENT                                                                                                                                                                                                                                                                                   |                                                                                                                                                                                   |                                                      |                       |                                             |
| SUBSCRIBED AND SWORN TO BEFORE ME THIS D.                                                                                                                                                                                                                                                               | AY OF, 2024                                                                                                                                                                       | PL                                                   | LOT 1<br>_AT NO. 94-2 | N71°23'4<br>(N72°12'                        |
| PERSONALLY APPEARED                                                                                                                                                                                                                                                                                     |                                                                                                                                                                                   |                                                      |                       | (N72 <b>*</b> 32':                          |
| NOTARY PUBLIC MY COMMISSION                                                                                                                                                                                                                                                                             | EXPIRES                                                                                                                                                                           |                                                      |                       | ſ                                           |
|                                                                                                                                                                                                                                                                                                         |                                                                                                                                                                                   |                                                      | /                     | PLAT                                        |
|                                                                                                                                                                                                                                                                                                         |                                                                                                                                                                                   | Ì                                                    |                       |                                             |
|                                                                                                                                                                                                                                                                                                         |                                                                                                                                                                                   | ,                                                    |                       |                                             |
| (R1) RECORD DATA PER PLAT NO. 88-6rs,                                                                                                                                                                                                                                                                   | BBRD                                                                                                                                                                              |                                                      |                       | ~                                           |
| (R2) RECORD DATA PER PLAT NO. 82–10, I<br>RECORD DATA PER AKDOT&PF DILLINGF                                                                                                                                                                                                                             | BBRD                                                                                                                                                                              |                                                      |                       |                                             |
| (R3) STREETS REHABILITATION ROW MAP<br>APPROVED MAY 22, 2019                                                                                                                                                                                                                                            | IAM                                                                                                                                                                               |                                                      | AL<br>Wi              | MAIN STR<br>ASKA DOT PUBL<br>DTH VARIES PER |
| NOTEC                                                                                                                                                                                                                                                                                                   |                                                                                                                                                                                   |                                                      |                       |                                             |
| NOTES<br>1. COORDINATES ARE BASED ON AN ASSUMED DATUM<br>BAY RECORDING DISTRICT, THIRD JUDICIAL DISTRIC                                                                                                                                                                                                 |                                                                                                                                                                                   | ON THE PLAT OF BA                                    | RRETT SUBDIVISION,    | FILED AS PLA                                |
| 2. THE PURPOSE OF THIS PLAT IS TO CORRECT BUIL                                                                                                                                                                                                                                                          |                                                                                                                                                                                   | G PROPERTY LINES AN                                  | ND REMOVE INTERIOR    | LOT LINES.                                  |
| 3. STREET RIGHT-OF-WAY WIDTHS SHOWN TO THE N                                                                                                                                                                                                                                                            | EAREST FOOT REPRESENT ACTUAL D                                                                                                                                                    | IMENSIONS TO THE NE                                  | AREST HUNDREDTH C     | PF A FOOT (I.E                              |
| <ol> <li>NO INDIVIDUAL WATER SUPPLY SYSTEM OR SEWAG<br/>ACCORDANCE WITH THE REQUIREMENTS, STANDARE<br/>THOSE SYSTEMS.</li> </ol>                                                                                                                                                                        |                                                                                                                                                                                   |                                                      |                       |                                             |
| 5. WASTEWATER DISPOSAL SYSTEMS SHALL COMPLY                                                                                                                                                                                                                                                             | WITH ADEC REGULATIONS.                                                                                                                                                            |                                                      |                       |                                             |
| 6. THERE MAY BE FEDERAL, STATE, OR LOCAL REQUI<br>REQUIREMENTS APPLY TO THE DEVELOPMENT OF F                                                                                                                                                                                                            |                                                                                                                                                                                   | HE INDIVIDUAL PARCEL                                 | OWNER SHALL OBTA      | IN A DETERMI                                |
| 7. THE FOLLOWING EASEMENTS ALL RECORDED IN THI<br>SHOWN ON SHEET 5 OF THE DILLINGHAM STREETS<br>RIGHT OF WAY ELECTRIC EASEMENT RECORD<br>RIGHT OF WAY ELECTRIC EASEMENT RECORD<br>RIGHT OF WAY ELECTRIC EASEMENT RECORD<br>PUBLIC USE EASEMENT RECORDED SEPTEMB<br>PUBLIC USE EASEMENT RECORDED SEPTEMB | DOWNTOWN REHABILITATION PROJEC<br>DED MARCH 13, 1991 IN BK. 37, PG.<br>DED MARCH 13, 1991 IN BK. 37, PG.<br>DED MARCH 13, 1991 IN BK. 37, PG.<br>ER 8, 2014 UNDER SERIAL NO. 2014 | T NO. 0001335A/Z571<br>168<br>172<br>176<br>000469-0 |                       |                                             |
| <ol> <li>8. THIS PROPERTY IS SUBJECT TO THE FOLLOWING B<br/>ASCERTAINABLE:</li> </ol>                                                                                                                                                                                                                   |                                                                                                                                                                                   |                                                      | RECORDING DISTRICT    | WHEREAS THE                                 |

ELECTRIC RIGHT-OF-WAY EASEMENT RECORDED SEPTEMBER 7, 1796 IN BK. 20, PG. 791. UTILITY EASEMENT RECORDED SEPTEMBER 4, 1979 IN BK. 22, PG. 323

PLAT NO. 82-10 IN THE BRISTOL

|                             | LEGEND |                                |                     |  |
|-----------------------------|--------|--------------------------------|---------------------|--|
| (I.E. 30'—30.00').          | •      | FOUND ALUMINUM CAP             |                     |  |
| CONSTRUCTED AND EQUIPPED IN | •      | FOUND REBAR/SPIKE              |                     |  |
| CONSERVATION, WHICH GOVERNS | 0      | SET 2" ALUMINUM CAP (TYPICAL)  | TYPICAL MONUMENT    |  |
|                             | (M&H)  | MEASURED & HELD                | SET THIS SURVEY     |  |
|                             | (C)    | COMPUTED                       | EDGE SURVEL         |  |
|                             | (HRA)  | HELD RECORD ANGLE              |                     |  |
| MINATION WHETHER THESE      | (HRR)  | HELD RECORD RADIUS             |                     |  |
|                             | (GBA)  | GRANT BOUNDARY ADJUSTMENT      | o                   |  |
|                             | (BBI)  | BEARING-BEARING INTERSECTION   |                     |  |
| IT OF WAY OF MAIN STREET AS | (DTP)  | DEDICATED THIS PLAT            | 10 202ª             |  |
| O ON THIS MAP:              | BBRD   | BRISTOL BAY RECORDING DISTRICT | 13022               |  |
|                             |        | - SUBDIVISION BOUNDARY         | SET 2" ALUMINUM CAP |  |
|                             |        | - INTERIOR LOT LINE            | ON 5/8" X 30" REBAR |  |
|                             |        | - ADJACENT PROPERTY LINE       | FLUSH WITH GRADE    |  |
|                             |        | - RIGHT-OF-WAY CENTERLINE      |                     |  |
|                             |        | – EASEMENT LINE                |                     |  |

BARRETT SUBDIVISION ADDITION NO. 1 A RESUBDIVISION OF LOT 10B AS SHOWN ON THE RECORD OF SURVEY FILED UNDER NUMBER PLAT 88–6RS, BEING A PORTION OF LOT 10A, BLOCK 19, DILLINGHAM TOWNSHIP, PLAT NO. 87–3; LOT 11, BLOCK 19, U.S. SURVEY 2732; AND LOTS 12A & 12C, BARRETT SUBDIVISION

located within NW1/4 SECTION 21, T12S, R55W, S.M. AK

BRISTOL BAY RECORDING DISTRICT, THIRD JUDICIAL DISTRICT DILLINGHAM, ALASKA CONTAINING 0.51 ACRES

| DRAWN BY: VLB<br>DATE: 7/29/2024 | SURVEY DATE:<br>06/2023 & 10/2023 | PROJECT #: 23-181 |
|----------------------------------|-----------------------------------|-------------------|
| CHECKED BY: MA/RS                | SCALE: 1"=20'                     | SHEET 1 OF 1      |