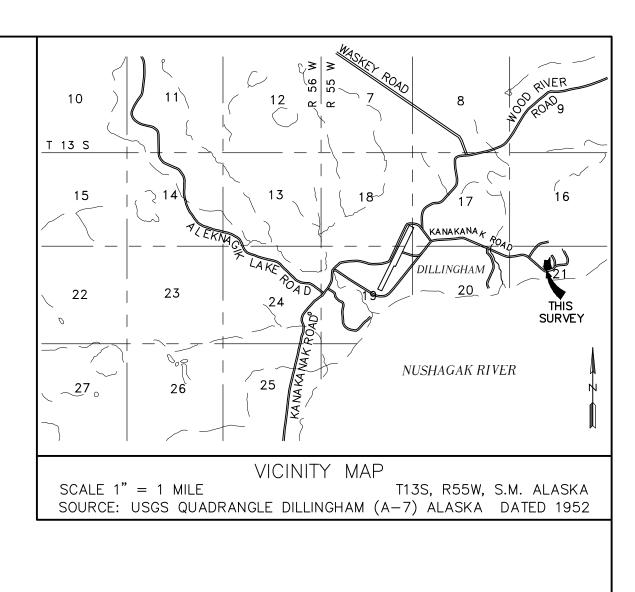

located within NW1/4 SECTION 21, T12S, R55W, S.M. AK

BRISTOL BAY RECORDING DISTRICT, THIRD JUDICIAL DISTRICT DILLINGHAM, ALASKA CONTAINING 0.51 ACRES

| DRAWN BY: VLB<br>DATE: 7/29/2024 | SURVEY DATE:<br>06/2023 & 10/2023 | PROJECT #: 23-181 |
|----------------------------------|-----------------------------------|-------------------|
| CHECKED BY: MA/RS                | SCALE: 1"=20'                     | SHEET 1 OF 1      |