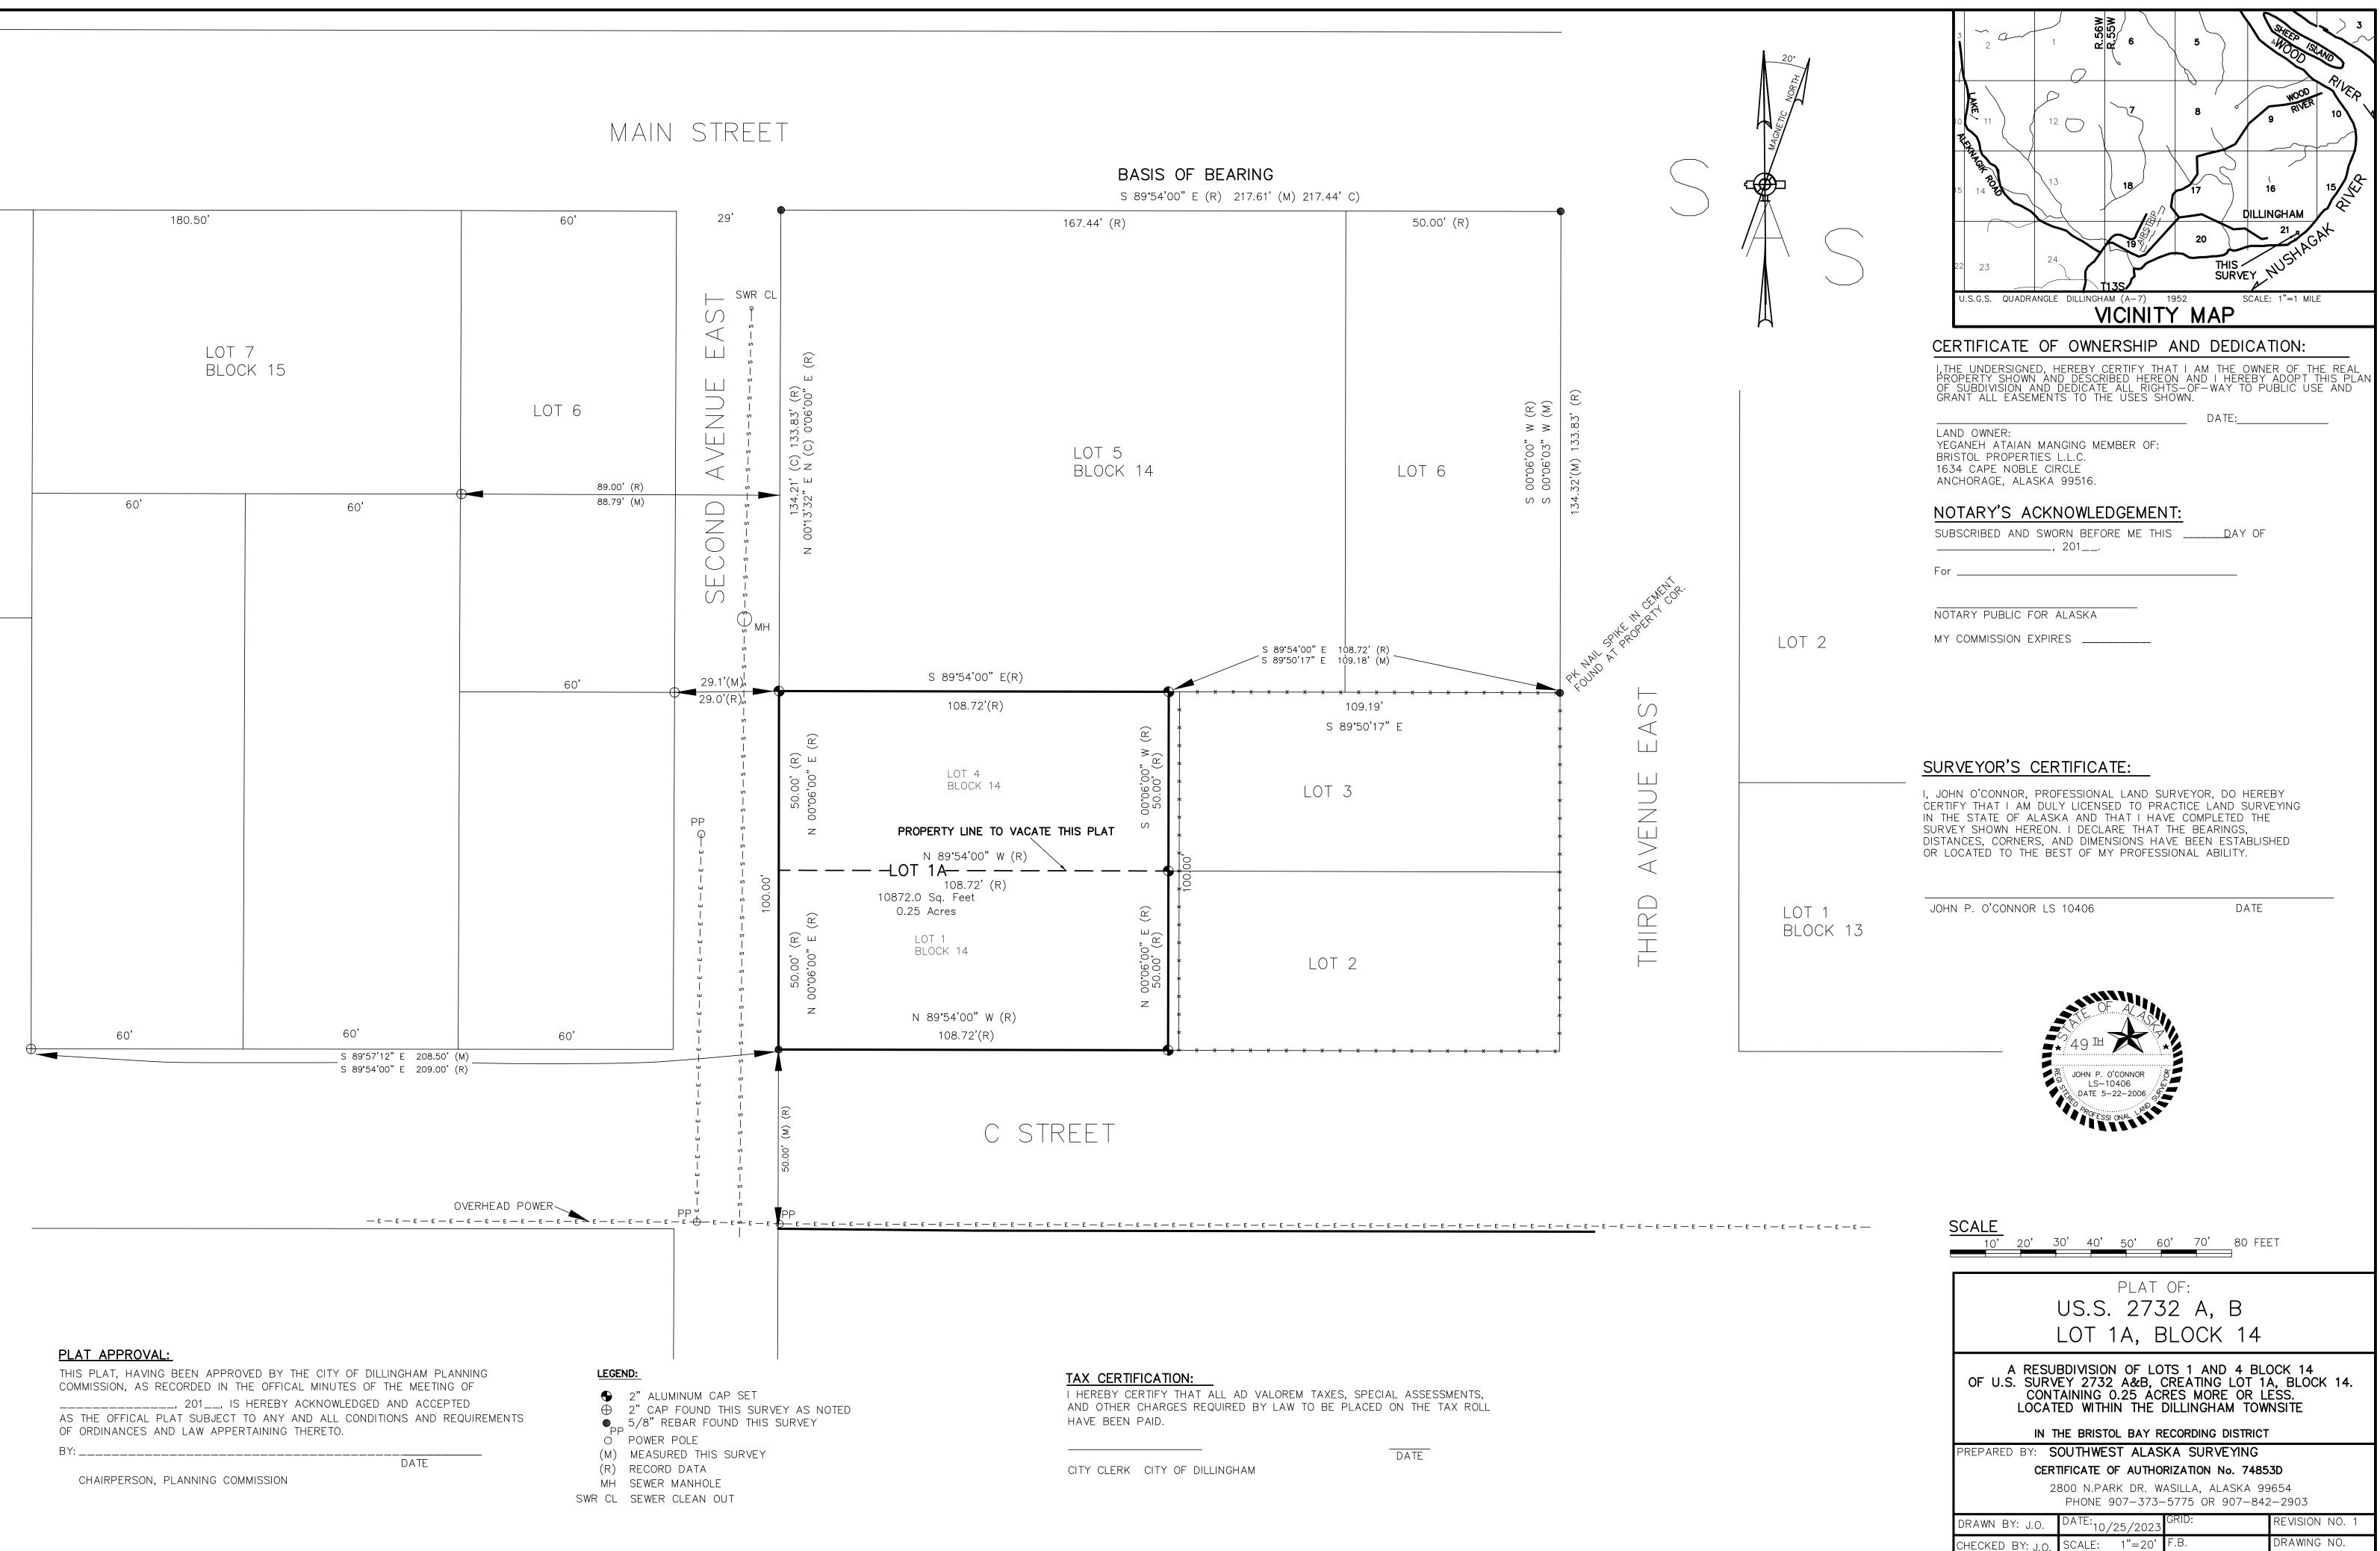

## **Property Information**

| Legal description of property involved in this request (as show |                                      |
|-----------------------------------------------------------------|--------------------------------------|
| Lot 1+4, Block 14, USS 3734 A+B, Dilli                          | ngham Townsite, Bristol Bay District |
| Please include Section:                                         | TR                                   |
| Total Acreage: _0,25 No. of Lots Resulting:                     | Size each lot: 0.25                  |
| Describe the proposed change: Vacate Lot Line                   | between Lot 1+ Lot 4,                |
| creating Lot 1A, Block 14                                       |                                      |
| δ ,                                                             |                                      |

## For VACATION, Complete This Section

NA

| Legal description of area to b                                                                       | Price Lot                                                                | 1 and Lot 4, BI                                                             | ock 14, 455 3732 A+1                                                                                       |
|------------------------------------------------------------------------------------------------------|--------------------------------------------------------------------------|-----------------------------------------------------------------------------|------------------------------------------------------------------------------------------------------------|
| Dillingham Townsite<br>Dedicated public ri                                                           | ght-of-way—street                                                        | name                                                                        |                                                                                                            |
| Section line easeme                                                                                  | ent—width of easer                                                       | ment                                                                        |                                                                                                            |
| Type of easement                                                                                     | (Federal)                                                                | (State)                                                                     | (Other)                                                                                                    |
| Park or public area                                                                                  |                                                                          |                                                                             |                                                                                                            |
| Trail easement-w                                                                                     | idth of easement                                                         | and the second second                                                       |                                                                                                            |
| must show that the area propose<br>provisions have been made which<br>Justification for requested va | d for vacation is no lo<br>h are more beneficial<br>acation (attach sepa | nger practical for the uses o<br>to the public.<br>rate page if necessary): | f value to the public. The applicant<br>or purposes authorized or that other<br><u>Vacetion of 1st lin</u> |
| to afford adeq                                                                                       | nate size                                                                | For purposes                                                                | of construction after                                                                                      |
| accounting for                                                                                       | any and g                                                                | Il easements                                                                | of construction afters                                                                                     |
| Preliminary Platting Application 01/201                                                              | 16                                                                       |                                                                             | Page 1 of                                                                                                  |