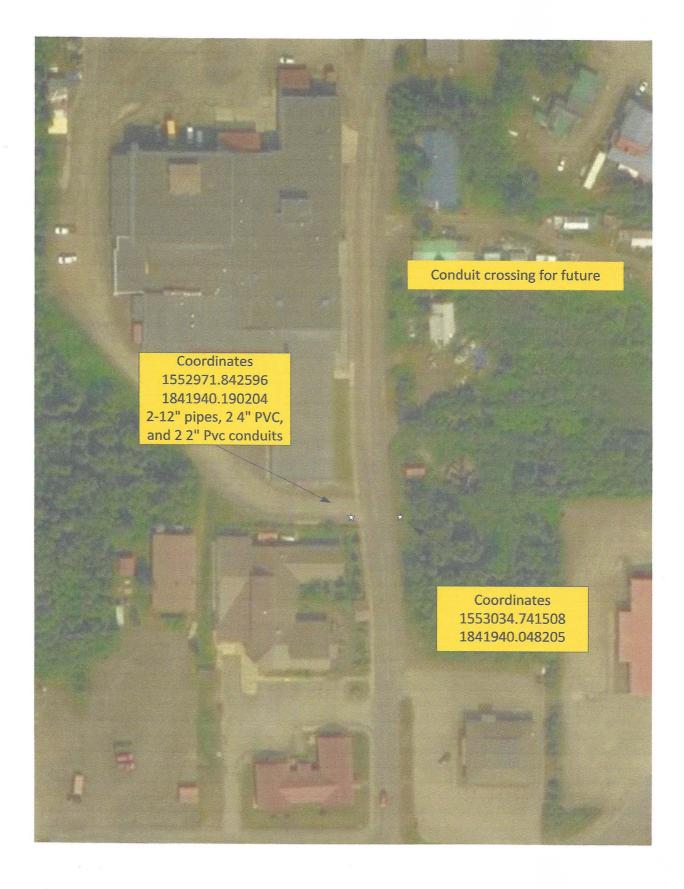

|
| Planning Director                                                                                           | Date                                                                                                                                  |
| Public Works Director                                                                                       | Date                                                                                                                                  |
| Action Taken by City: Approved                                                                              | ☐ Denied ☐ Incomplete, return to applicant                                                                                            |



City of Dillingham PO Box 889 Dillingham, AK 99576 Main (907) 842-5211

3/02/2021

RECEIPT #

84430

Cust #

**Received From:** 

Payment Type

Check #

Amount Received

100610

Nushagak Cooperative

Visa / MC

75.00

**Description:** 

Encroachment Permit 3/1/21

1000 4140 10 18 0000 o Land Use Permits

75.00