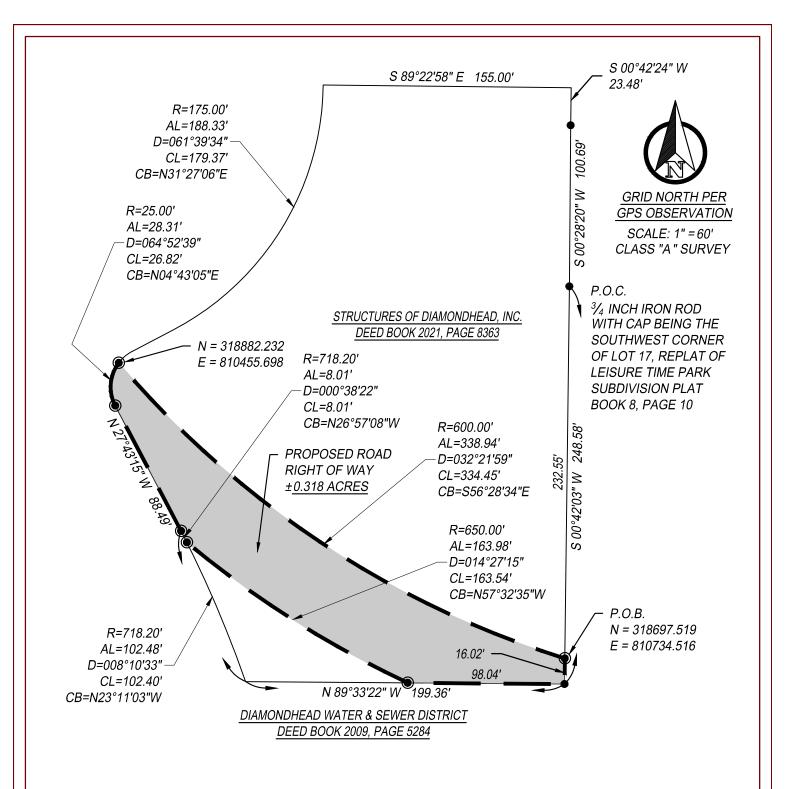

  = 1/2 inch Iron Rod Set with Cap unless otherwise noted.
- 7. Parcel Indexing Instructions: Lot 4, 5, 6, AND 7, Block 2, Diamondhead Subdivision Phase 3, Unit 1, Hancock County, Mississippi
- 8. All ownership information shown hereon are "now or formally".
- 9. If shown, the aerial image in the background is for geographic reference only, and is provided by MARIS.
- 10. This survey is referenced to the Mississippi State Plane East Zone (2301) with NAD (83) Datum.