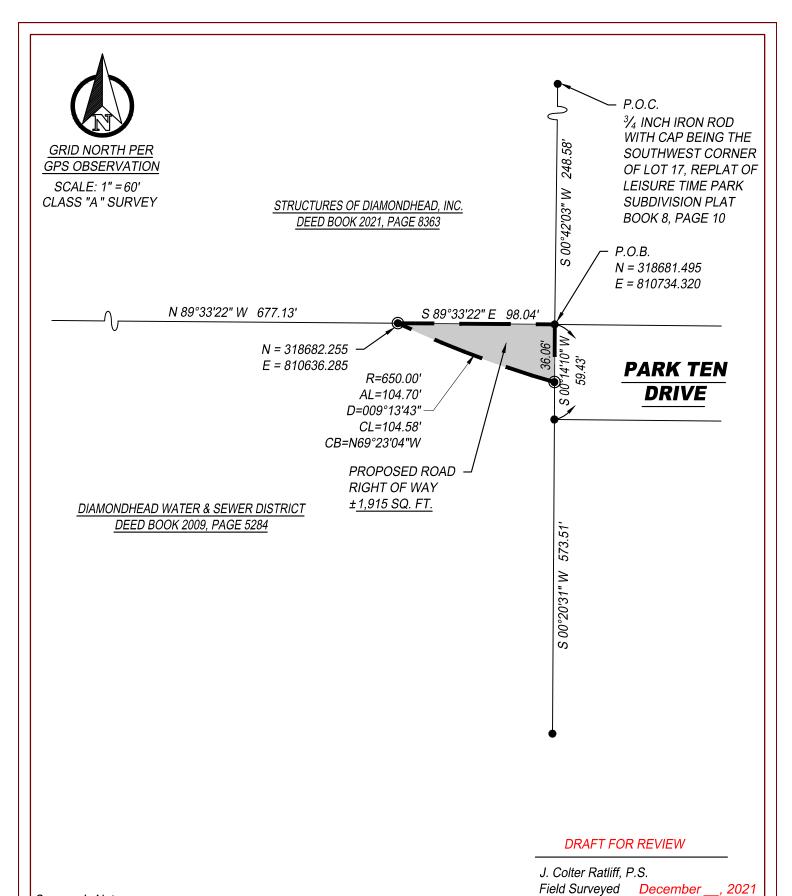

## Surveyor's Notes:

- 1. This survey has been performed without the benefit of a title report and may not show all rights-of-way, easements, and restrictions. Such features can be added if a current title report is performed and certified by an attorney, and is provided to the surveyor.
- 2. Copies of this survey without an original signature and seal in blue ink are not valid. Any alteration of this survey, in whole or part, without prior written permission of Tice Engineering, Inc. is prohibited.
- 3. No flood zone information is shown hereon.
- 4. No wetland information is shown hereon.
- 5. = 1/2 inch Iron Rod Found unless otherwise noted.
- 6. = 1/2 inch Iron Rod Set with Cap unless otherwise noted.
- 7. Parcel Indexing Instructions: Lots 7 and 8, Block 2, Diamondhead Subdivision Phase 3, Unit 1, Hancock County, Mississippi
- 8. All ownership information shown hereon are "now or formally".
- 9. If shown, the aerial image in the background is for geographic reference only, and is provided by MARIS.
- 10. This survey is referenced to the Mississippi State Plane East Zone (2301) with NAD (83) Datum.

Scale Factor at P.O.B.: 0.999984494

Convergence Angle at P.O.B.: -00° 16' 41.669"

All distances and coordinates shown hereon are in U.S. survey feet. (3.280833 33 per meter)

| DRAWN: | JCR      | PROJECT TITLE:                      | T F I TICE                                                                       |
|--------|----------|-------------------------------------|----------------------------------------------------------------------------------|
| CHECK: | RLN      | DIAMONDHEAD DOWNTOWN TRANSFORMATION | engineers / surveyors                                                            |
| DATE:  | 12//2021 |                                     | Trusted Engineers. Experienced Surveyors. Innovative Results 510 S. VARDAMAN ST. |
| SCALE: | NONE     | CROSSING THE PROPERTY OF:           | WIGGINS, MS 39577<br>PHONE: 601.928.4121                                         |
| TRACT: | 9        | DIAMONDHEAD WATER & SEWER DISTRICT  | EMAIL: info@ticeeng.com                                                          |
| SHEET: | 2 of 2   |                                     | PROJECT NUMBER: 1466-21 T9                                                       |