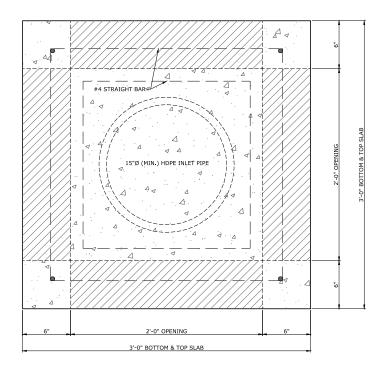

## **PLAN**



SHALL BE SUITABLE FOR A
COMPRESSIVE STRENGTH OF 3,500
PSI.
COARSE AGGREGATE SHALL BE
SIZE 57 OR 67.
THE MAXIMUM
WATER/CEMENTITIOUS RATIO
SHALL BE 0.50.
THE MAXIMUM PERMITTED SLUMP
SHALL BE 4.5 INCHES.
THE OMINIAL RE 0.75.
THE MORE STRENGTH SHALL BE 4.5% ± 1.5%.
STEEL PEINFORCEMENT SHALL BE 4.5% ± 1.5%.
STEEL PEINFORCEMENT SHALL BE ASTM A615 GRADE 40 (MIN).
A PREPACKAGED PRODUCT
SATISFYING THE REQUIREMENTS
OF ASTM C928 IS ACCEPTABLE.



2300 14TH STREET GULFPORT, MISSISSIPPI 39501 Office: (228)396-0486

**SECTION** 

PREPARED FOR:
CITY OF DIAMONDHEAD
TP

FIGURE TITLE:

CONCRETE OPEN TOP INLET
TYPE A

NORTH ARROW

NORTH ARROW

DRAWN BY:
DATE DRAWN BY:
DATE

CITY OF DIAMONDHEAD STANDARD CONSTRUCTION DETAILS

FIGURE NUMBER:

REINFORCED CONCRETE NOTES: CONCRETE MIXTURE SELECTED