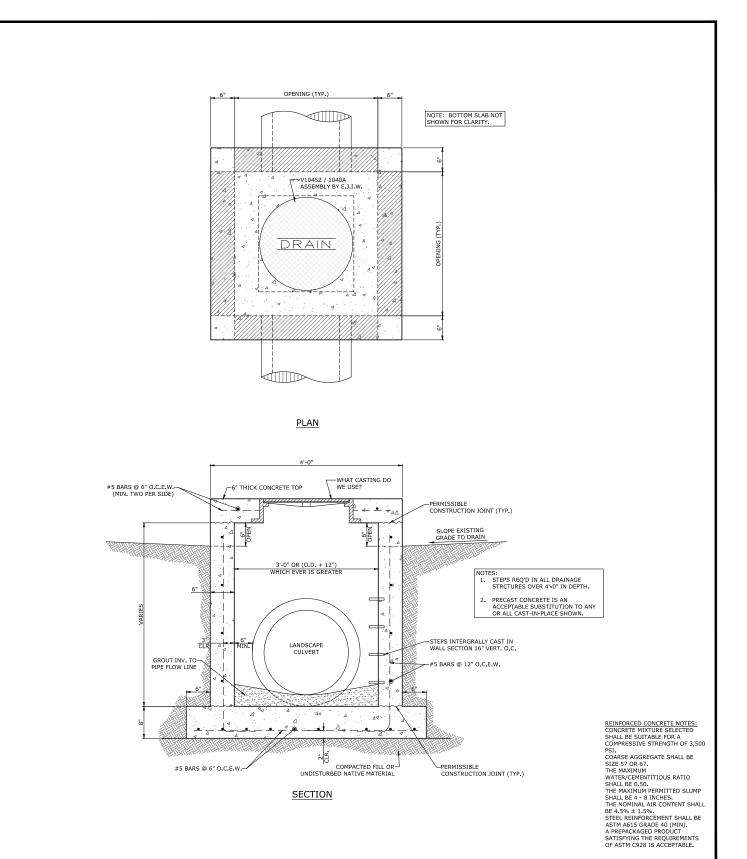

*PLAN**



SHALL BE SUITABLE FOR A
COMPRESSIVE STRENGTH OF 3,500
PSI.
COARSE AGGREGATE SHALL BE
SIZE 57 OR 67.
THE MAXIMUM
WATER/CEMENTITIOUS RATIO
SHALL BE 0.50.
THE MAXIMUM PERMITTED SLUMP
SHALL BE 4.5 INCHES.
THE OMINIAL RE 0.75.
THE MORE STRENGTH SHALL BE 4.5% ± 1.5%.
STEEL PEINFORCEMENT SHALL BE 4.5% ± 1.5%.
STEEL PEINFORCEMENT SHALL BE ASTM A615 GRADE 40 (MIN).
A PREPACKAGED PRODUCT
SATISFYING THE REQUIREMENTS
OF ASTM C928 IS ACCEPTABLE.



2300 14TH STREET GULFPORT, MISSISSIPPI 39501 Office: (228)396-0486

**SECTION** 

PREPARED FOR:
CITY OF DIAMONDHEAD
TP

FIGURE TITLE:

CONCRETE OPEN TOP INLET
TYPE A

NORTH ARROW

NORTH ARROW

DRAWN BY:
DATE DRAWN BY:
DATE

CITY OF DIAMONDHEAD STANDARD CONSTRUCTION DETAILS

FIGURE NUMBER:

REINFORCED CONCRETE NOTES: CONCRETE MIXTURE SELECTED