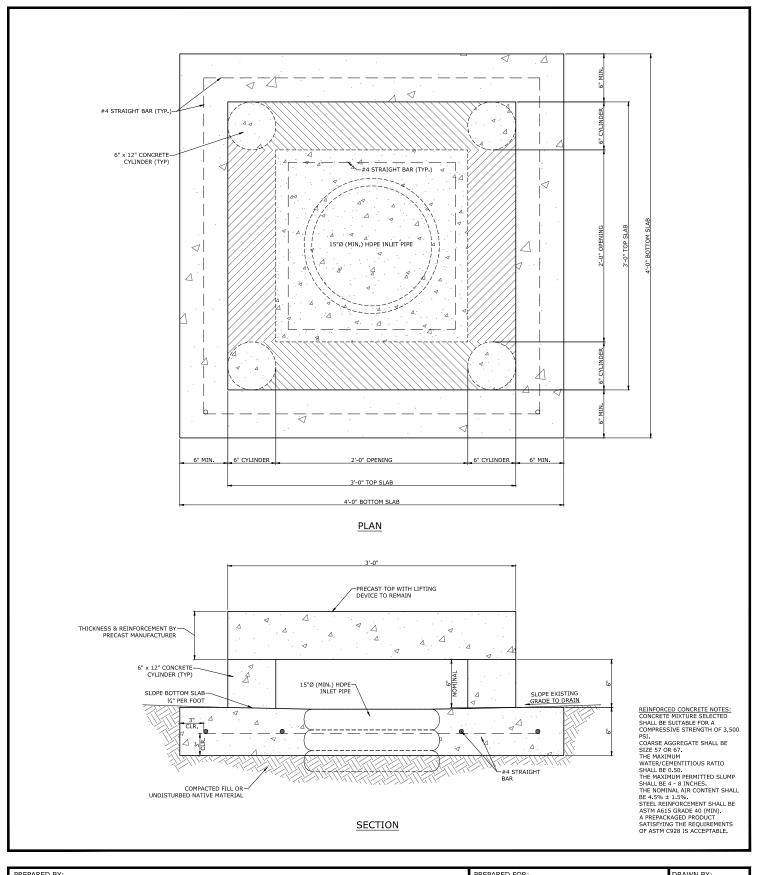

## **PLAN**

SHALL BE SUITABLE FOR A
COMPRESSIVE STRENGTH OF 3,500
PSI.
COARSE AGGREGATE SHALL BE
SIZE 57 OR 67.
THE MAXIMUM
WATER/CEMENTITIOUS RATIO
SHALL BE 0.50.
THE MAXIMUM PERMITTED SLUMP
SHALL BE 4.5 INCHES.
THE OMINIAL RE 0.75.
THE MORE STRENGTH SHALL BE 4.5% ± 1.5%.
STEEL PEINFORCEMENT SHALL BE 4.5% ± 1.5%.
STEEL PEINFORCEMENT SHALL BE ASTM A615 GRADE 40 (MIN).
A PREPACKAGED PRODUCT
SATISFYING THE REQUIREMENTS
OF ASTM C928 IS ACCEPTABLE.

2300 14TH STREET GULFPORT, MISSISSIPPI 39501 Office: (228)396-0486

**SECTION** 

PREPARED FOR:
CITY OF DIAMONDHEAD
TP

FIGURE TITLE:

CONCRETE OPEN TOP INLET
TYPE A

NORTH ARROW

NORTH ARROW

DRAWN BY:
DATE DRAWN BY:
DATE

CITY OF DIAMONDHEAD STANDARD CONSTRUCTION DETAILS

FIGURE NUMBER:

REINFORCED CONCRETE NOTES: CONCRETE MIXTURE SELECTED