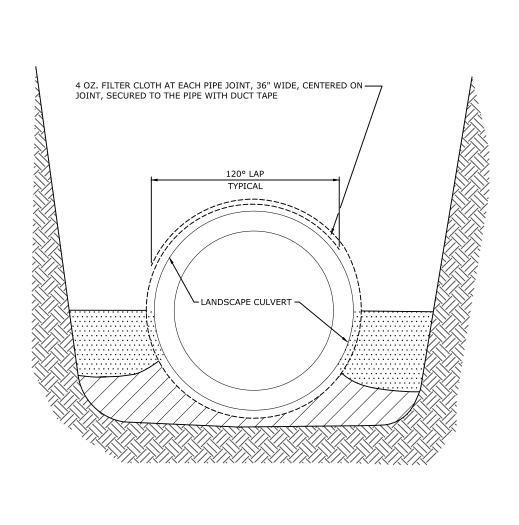

## **PLAN**



SHALL BE SUITABLE FOR A
COMPRESSIVE STRENGTH OF 3,500
PSI.
COARSE AGGREGATE SHALL BE
SIZE 57 OR 67.
THE MAXIMUM
WATER/CEMENTITIOUS RATIO
SHALL BE 0.50.
THE MAXIMUM PERMITTED SLUMP
SHALL BE 4.5 INCHES.
THE OMINIAL RE 0.75.
THE MORE STRENGTH SHALL BE 4.5% ± 1.5%.
STEEL PEINFORCEMENT SHALL BE 4.5% ± 1.5%.
STEEL PEINFORCEMENT SHALL BE ASTM A615 GRADE 40 (MIN).
A PREPACKAGED PRODUCT
SATISFYING THE REQUIREMENTS
OF ASTM C928 IS ACCEPTABLE.



2300 14TH STREET GULFPORT, MISSISSIPPI 39501 Office: (228)396-0486

**SECTION** 

PREPARED FOR:
CITY OF DIAMONDHEAD
TP

FIGURE TITLE:

CONCRETE OPEN TOP INLET
TYPE A

NORTH ARROW

NORTH ARROW

DRAWN BY:
DATE DRAWN BY:
DATE

CITY OF DIAMONDHEAD STANDARD CONSTRUCTION DETAILS

FIGURE NUMBER:

REINFORCED CONCRETE NOTES: CONCRETE MIXTURE SELE