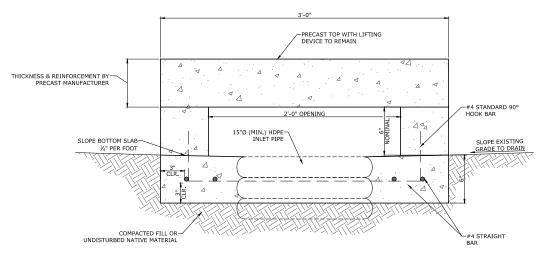

## **PLAN**



SHALL BE SUITABLE FOR A
COMPRESSIVE STRENGTH OF 3,500
PSI.
COARSE AGGREGATE SHALL BE
SIZE 57 OR 67.
THE MAXIMUM
WATER/CEMENTITIOUS RATIO
SHALL BE 0.50.
THE MAXIMUM PERMITTED SLUMP
SHALL BE 4.5 INCHES.
THE OMINIAL RE 0.75.
THE MORE STRENGTH SHALL BE 4.5% ± 1.5%.
STEEL PEINFORCEMENT SHALL BE 4.5% ± 1.5%.
STEEL PEINFORCEMENT SHALL BE ASTM A615 GRADE 40 (MIN).
A PREPACKAGED PRODUCT
SATISFYING THE REQUIREMENTS
OF ASTM C928 IS ACCEPTABLE.



2300 14TH STREET GULFPORT, MISSISSIPPI 39501 Office: (228)396-0486

**SECTION** 

PREPARED FOR:
CITY OF DIAMONDHEAD
TP

FIGURE TITLE:

CONCRETE OPEN TOP INLET
TYPE A

NORTH ARROW

NORTH ARROW

DRAWN BY:
DATE DRAWN BY:
DATE

CITY OF DIAMONDHEAD STANDARD CONSTRUCTION DETAILS

FIGURE NUMBER:

REINFORCED CONCRETE NOTES: CONCRETE MIXTURE SELECTED