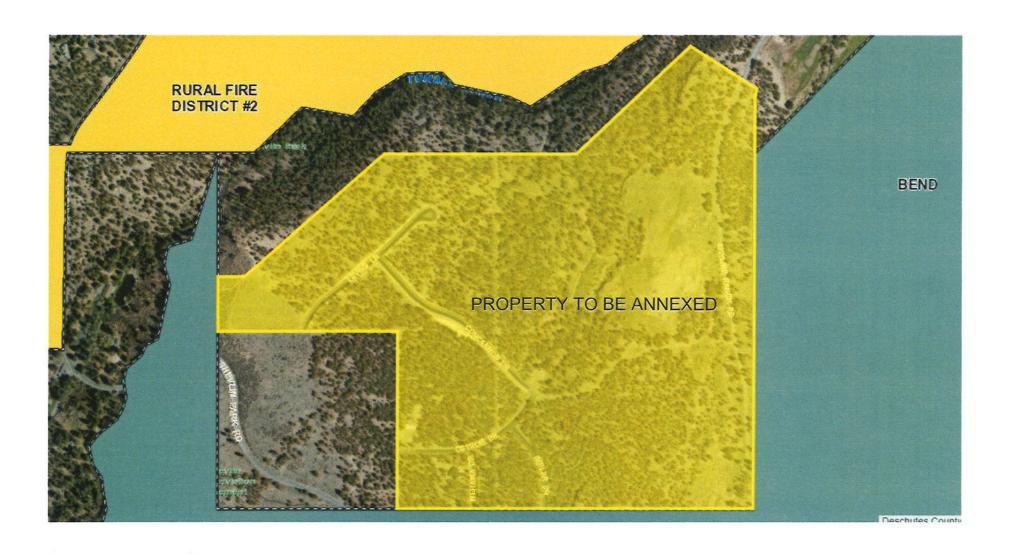

## Exhibit A Skyline Ranch Deschutes County Rural Fire Protection District #2 Annexation

All those lands within the Southeast Quarter of Section 23, and the West half of Section 24, Township 17 South, Range 11 East, Willamette Meridian, Deschutes County, Oregon, more particularly described as follows: