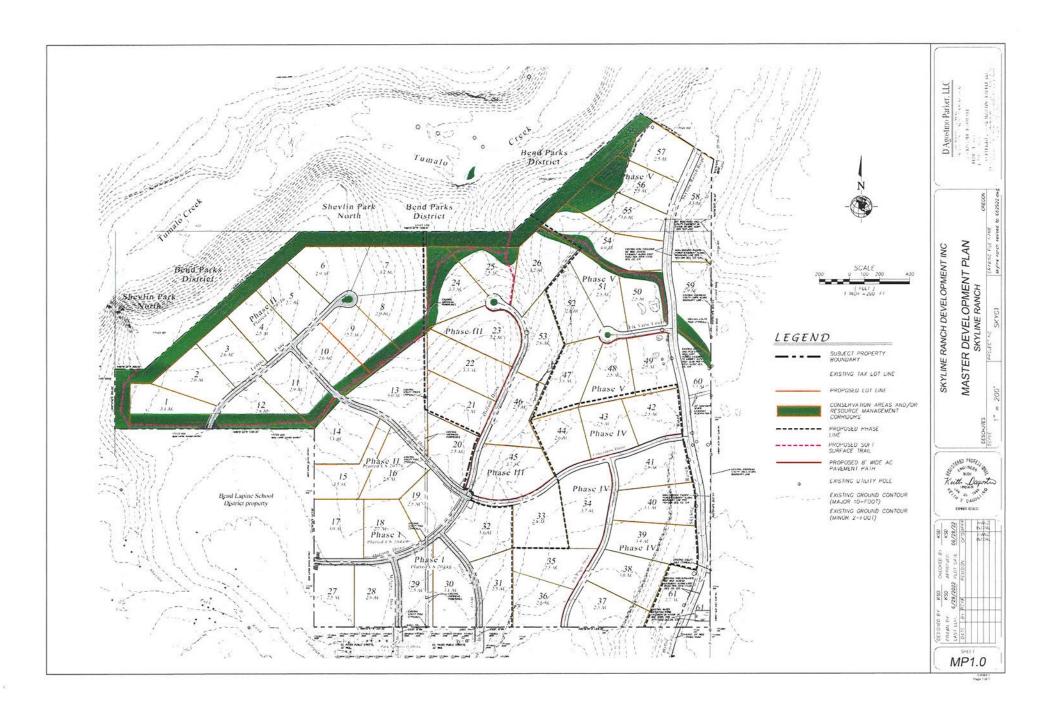

## Exhibit A Skyline Ranch Deschutes County Rural Fire Protection District #2 Annexation

All those lands within the Southeast Quarter of Section 23, and the West half of Section 24, Township 17 South, Range 11 East, Willamette Meridian, Deschutes County, Oregon, more particularly described as follows: