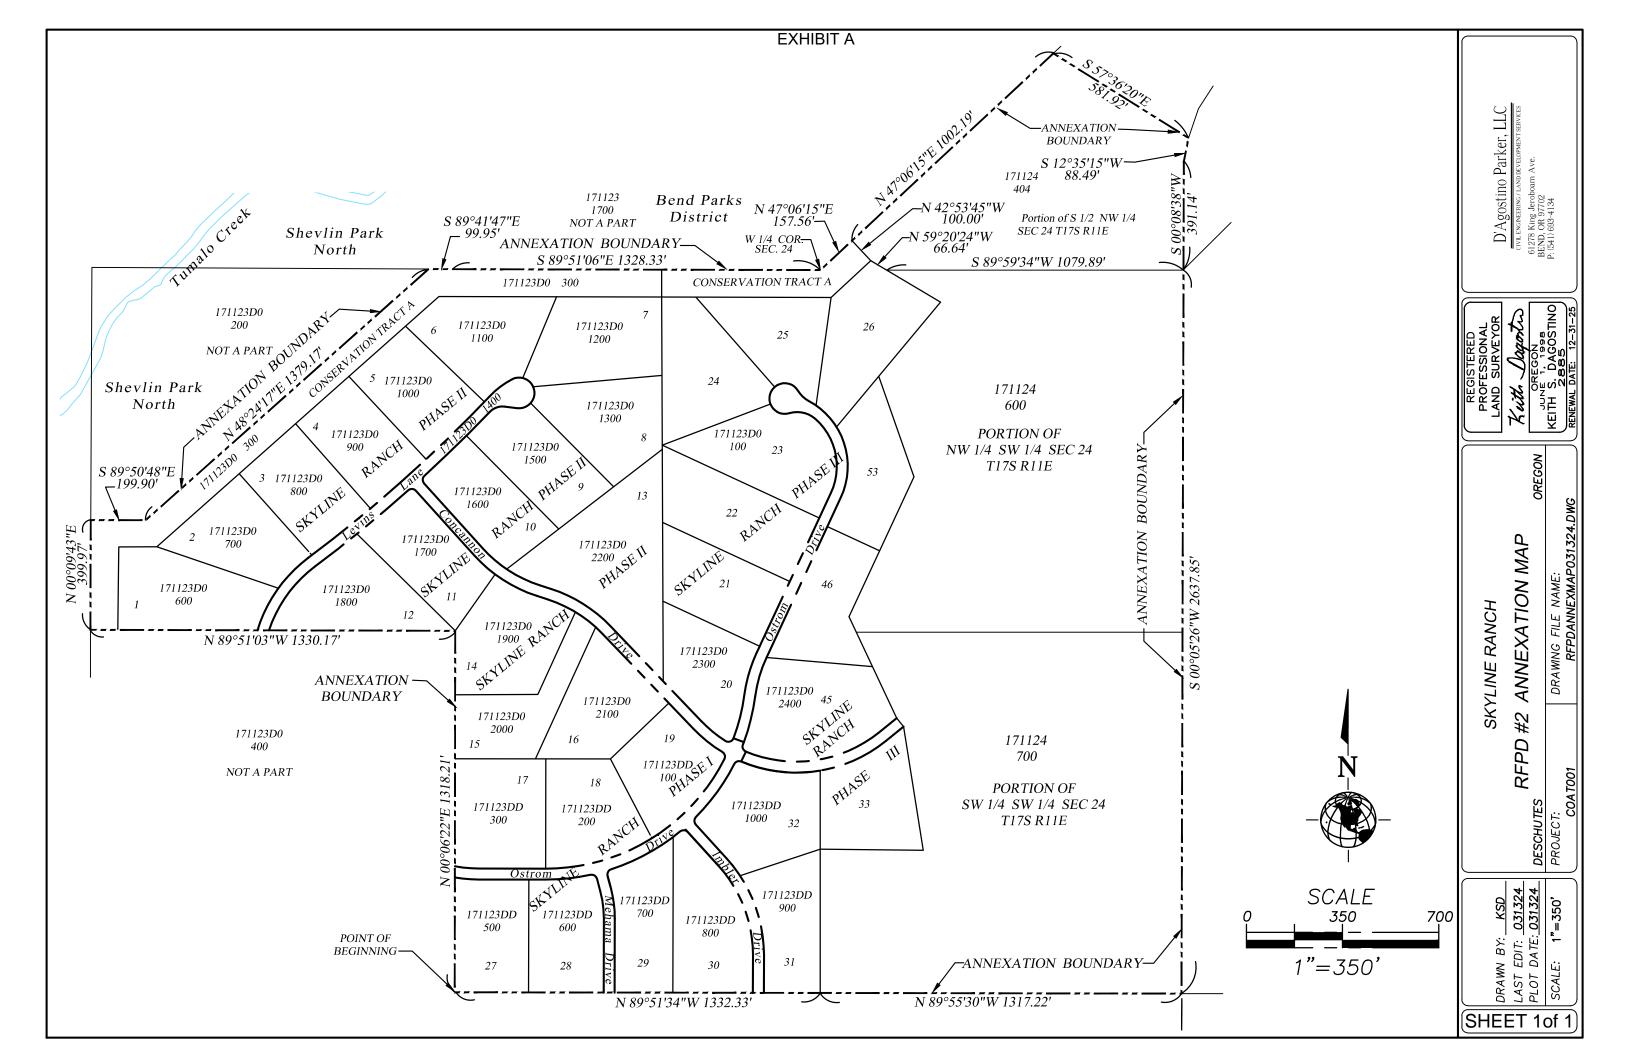

## Exhibit A Skyline Ranch Deschutes County Rural Fire Protection District #2 Annexation

All those lands within the Southeast Quarter of Section 23, and the West half of Section 24, Township 17 South, Range 11 East, Willamette Meridian, Deschutes County, Oregon, more particularly described as follows:

PARCEL 1: Skyline Ranch Phase I as per Plat recorded February 3, 2021, as Instrument No. 2021-07240, Official Records, Deschutes County, Oregon;

PARCEL 2: Skyline Ranch Phase II as per Plat recorded March 24, 2022 as Instrument No. 2022-12291, Official Records, Deschutes County, Oregon;

PARCEL 3: Skyline Ranch Phase III as per Plat recorded February 27,2024 as Instrument No. 2024-04533, Official Records, Deschutes County, Oregon;

PARCEL 4: All that portion of the Southwest Quarter of the Southwest Quarter of said Section 24, Township 17 South, Range 11 East lying east of said Skyline Ranch Phase III, and Skyline Ranch Phase I.

PARCEL 5: All that portion of the Northwest Quarter of the Southwest Quarter of said Section 24, Township 17 South, Range 11 East lying east of Skyline Ranch Phase III.

PARCEL 6: The following described portion of the South half of the Northwest Quarter of said Section 24, Township 17 South, Range 11 East;

Commencing at the West One-Quarter (1/4) corner of said Section 24;

Thence North 47°06′15″ East 157.56 feet along the boundary of said Skyline Ranch Phase III to the point of Beginning of PARCEL 6;

Thence North 47°06′15" East 1002.19 feet;

Thence South 57°36′20″ East 581.92 feet to the East line of the land described in Bargain and Sale Deed recorded April 17, 2017 as Document No. 2017-14430, Deschutes County Official Records;

Thence South 12°35′15″ West 88.49 feet along said East line, to the East line of the Southwest Quarter of the Northwest Quarter of said Section 24;

Thence South 00°08′38″ West 391.14 feet along said East line of the Southwest Quarter of the Northwest Quarter of said Section 24 to the South line of said Southwest Quarter;

Thence South 89°59′34″ West 1079.89 feet along said South line to the boundary of said Skyline Ranch Phase III;

Thence along said boundary of Skyline Ranch Phase III the following two courses;

North 59°20'24" West 66.64 feet;

Thence North 42°53′45″West 100.00 feet to the point of Beginning of PARCEL 6.

#### All of the above PARCELS 1 through 6 being further described as follows:

Beginning at the Southwest corner of said Skyline Ranch Phase I;

Thence along the boundaries of said Skyline Ranch Phases I, II, and III, the following eight courses; North 00°06′22″ East 1318.21 feet;

Thence North 89°51'03" West 1330.17 feet;

Thence North 00°09'43" East 399.97 feet;

Thence South 89°50'48" East 199.90 feet;

Thence North 48°24'17" East 1379.17 feet;

Thence South 89°41'47" East 99.95 feet;

Thence South 89°51'06" East 1328.33 feet;

Thence North 47°06'15" East 157.56 feet;

Thence leaving said boundaries of Skyline Ranch Phases I,II, and III, and along the boundary of land described in Statutory Bargain and Sale Deed, recorded July 1, 2020, as Instrument No. 2020-33149, Deschutes County Official Records the following four courses;

North 47°06'15" East 1002.19 feet;

Thence South 57°36'20" East 581.92 feet;

Thence South 12°35'15" West 88.49 feet;

Thence South 00°08′38″ West 391.14 feet along said East line of the Southwest Quarter of the Northwest Quarter of said Section 24 to the South line of said Southwest Quarter;

Thence South 00°05′26″ West 2637.85 feet along the East line of the West half of the Southwest Quarter of said Section 24 to the South line of said Southwest Quarter;

Thence North 89°55′30″West 1317.22 feet along said South line of said Southwest Quarter to the Southeast corner of said Skyline Ranch Phase I;

Thence North 89°51′34″West 1332.33 feet along the boundary of said Skyline Ranch Phase I to the Point of Beginning.

REGISTERED
PROFESSIONAL
LAND SURVEYOR

Kett Dagoto

OREGON
JUNE 1, 1998
KEITH S. DAGOSTINO
2855
PENEUMI DATE: 12-31-25