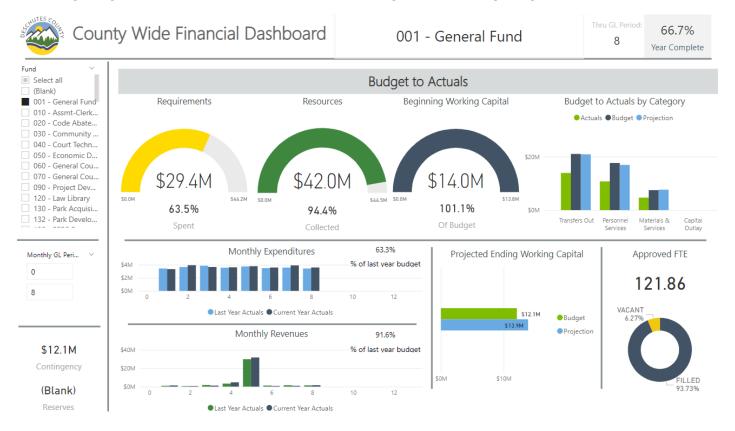

## General Fund

- Revenue YTD in the General Fund is \$42.0M or 94.4% of budget. By comparison, last year revenue YTD was \$40.0M and 91.5% of budget.
- Expenses YTD are \$29.4M and 63.5% of budget. By comparison, last year expenses YTD were \$28.7M and 63.3% of budget.
- Beginning Fund Balance is \$14.0M or 101.1% of the budgeted \$13.8M beginning fund balance.