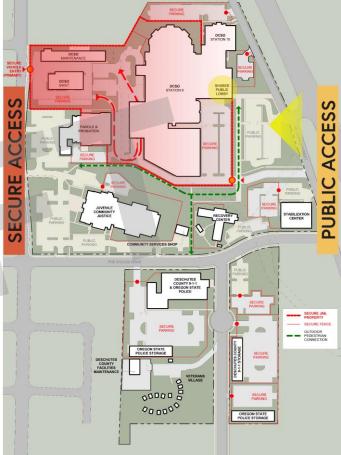

## DC PUBLIC SAFETY CAMPUS OVERVIEW

- Location: North end of Bend, adjacent to US-20 North
- Area: 27.9 Acres

- Stakeholder Groups
- 9-1-1 Dispatch
- Community Justice
- Sheriff's Office
- Health Services
- Oregon State Police
- Veterans' Village
- Property Management
- Facilities Department