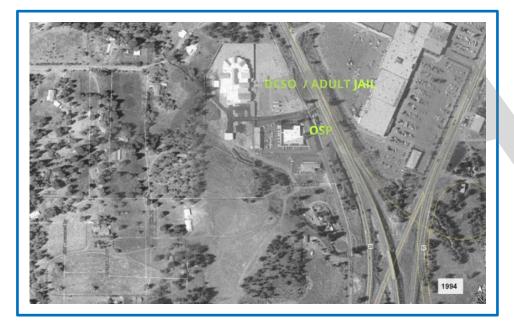

# WELCOME

## DESCHUTES COUNTY 2023 PUBLIC SAFETY CAMPUS PLAN

ENHANCING THE LIVES OF CITIZENS BY DELIVERING QUALITY SERVICE IN A COST-EFFECTIVE MANNER







### ACKNOWLEDGEMENTS







## DC PUBLIC SAFETY CAMPUS OVERVIEW





- Location: North end of Bend, adjacent to US-20 North
- Area: 27.9 Acres

- Stakeholder Groups
- 9-1-1 Dispatch
- Community Justice
- Sheriff's Office
- Health Services
- Oregon State Police
- Veterans' Village
- Property Management
- Facilities Department





COMPREHENSIN PROJECT MANAGEMENT



Other Community Stakeholder Groups

- City of Bend
- Oregon Department of Transportation (ODOT)
- Swalley Irrigation District



Otak CPM COMPREHENSIN PROJECT MANAGEMENT



### DC PUBLIC SAFETY CAMPUS BACKGROUND & PLAN PURPOSE









### 2023 CAMPUS PLAN SHARED VISION





COMPREHENS PROJECT MANAGEMEN



### DESCHUTES COUNTY GOALS & OBJECTIVES







### Delivery of Core Services



## 2023 CAMPUS PLAN GUIDING PRINCIPALS





# LONG-TERM CAMPUS PLAN VISION

















#### NORTH OF POE SHOLES DR.



## MID-TERM CAMPUS PLAN (6-10 YEARS)



#### SOUTH OF POE SHOLES DR.





#### NORTH OF POE SHOLES DR.



## LONG-TERM CAMPUS PLAN (11-20 YEARS)



#### SOUTH OF POE SHOLES DR.



## THANK YOU!

# pinnacle architecture, inc.

#### ENHANCING LIVES AND COMMUNITIES