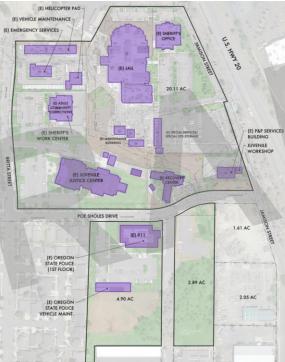

# WELCOME

## DESCHUTES COUNTY 2023 PUBLIC SAFETY CAMPUS PLAN

ENHANCING THE LIVES OF CITIZENS BY DELIVERING QUALITY SERVICE IN A COST-EFFECTIVE MANNER







### ACKNOWLEDGEMENTS







## DC PUBLIC SAFETY CAMPUS OVERVIEW





- Location: North end of Bend, adjacent to US-20 North
- Area: 27.9 Acres

- Stakeholder Groups
- 9-1-1 Dispatch
- Community Justice
- Sheriff's Office
- Health Services
- Oregon State Police
- Veterans' Village
- Property Management
- Facilities Department





COMPREHENSIN PROJECT MANAGEMENT



Other Community Stakeholder Groups

- City of Bend
- Oregon Department of Transportation (ODOT)
- Swalley Irrigation District



Otak CPM COMPREHENSIN PROJECT MANAGEMENT



### DC PUBLIC SAFETY CAMPUS BACKGROUND & PLAN PURPOSE









### 2023 CAMPUS PLAN SHARED VISION





COMPREHENS PROJECT MANAGEMEN



### DESCHUTES COUNTY GOALS & OBJECTIVES







### Delivery of Core Services



## 2023 CAMPUS PLAN GUIDING PRINCIPALS





# LONG-TERM CAMPUS PLAN VISION

















#### NORTH OF POE SH