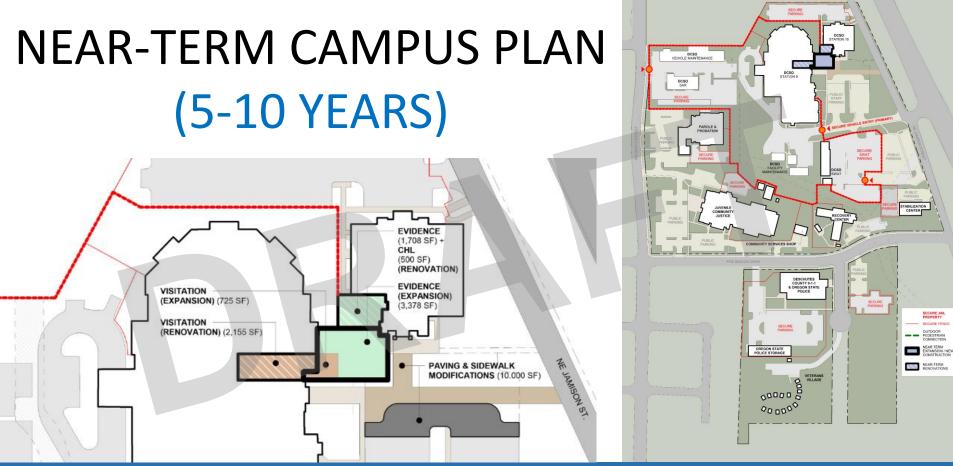

C SAFETY CAMPUS OVERVIEW





- Location: North end of Bend, adjacent to US-20 North
- Area: 27.9 Acres

- Stakeholder Groups
- 9-1-1 Dispatch
- Community Justice
- Sheriff's Office
- Health Services
- Oregon State Police
- Veterans' Village
- Property Management
- Facilities Department





COMPREHENSIN PROJECT MANAGEMENT



Other Community Stakeholder Groups

- City of Bend
- Oregon Department of Transportation (ODOT)
- Swalley Irrigation District



Otak CPM COMPREHENSIN PROJECT MANAGEMENT



### DC PUBLIC SAFETY CAMPUS BACKGROUND & PLAN PURPOSE









### 2023 CAMPUS PLAN SHARED VISION





COMPREHENS PROJECT MANAGEMEN



### DESCHUTES COUNTY GOALS & OBJECTIVES







### Delivery of Core Services



## 2023 CAMPUS PLAN GUIDING PRINCIPALS





# LONG-TERM CAMPUS PLAN VISION

















#### NORTH OF POE SHOLES DR.



## MID-TERM CAMPUS PLAN (6-10 YEARS)



#### SOUTH OF POE SHOLES DR.





#### NORTH OF POE SHOLES DR.



## LONG-TERM CAMPUS PLAN (11-20 YEARS)



#### SOUTH OF POE SHOLES DR.



## THANK YOU!

# pinnacle architecture, inc.

#### ENHANCING LIVES AND COMMUNITIES