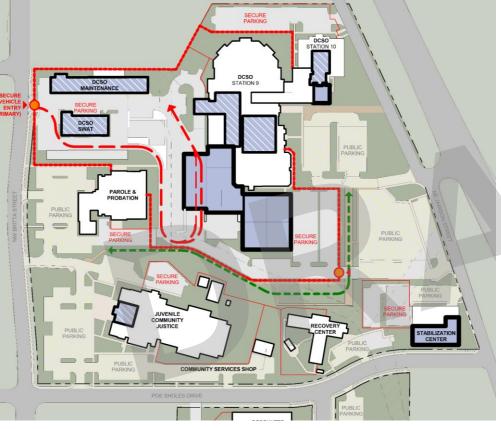

TY CAMPUS OVERVIEW





- Location: North end of Bend, adjacent to US-20 North
- Area: 27.9 Acres

- Stakeholder Groups
- 9-1-1 Dispatch
- Community Justice
- Sheriff's Office
- Health Services
- Oregon State Police
- Veterans' Village
- Property Management
- Facilities Department





COMPREHENSIN PROJECT MANAGEMENT



Other Community Stakeholder Groups

- City of Bend
- Oregon Department of Transportation (ODOT)
- Swalley Irrigation District



Otak CPM COMPREHENSIN PROJECT MANAGEMENT



### DC PUBLIC SAFETY CAMPUS BACKGROUND & PLAN PURPOSE









### 2023 CAMPUS PLAN SHARED VISION





COMPREHENS PROJECT MANAGEMEN



### DESCHUTES COUNTY GOALS & OBJECTIVES







### Delivery of Core Services



## 2023 CAMPUS PLAN GUIDING PRINCIPALS





# LONG-TERM CAMPUS PLAN VISION

















#### NORTH OF POE SHOLES DR.



## MID-TERM CAMPUS PLAN (6-10 YEARS)



#### SOUTH OF POE SHOLES DR.





#### NORTH OF POE SHOLES DR.



## LONG-TERM CAMPUS PLAN (11-20 YEARS)



#### SOUTH OF POE SHOLES DR.



## THANK YOU!

# pinnacle architecture, inc.

#### ENHANCING LIVES AND COMMUNITIES