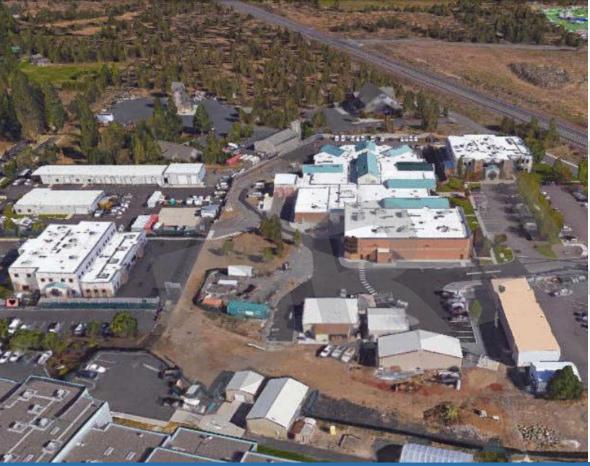

## DC PUBLIC SAFETY CAMPUS OVERVIEW

- Location: North end of Bend, adjacent to US-20 North
- Area: 27.9 Acres

- Stakeholder Groups
- 9-1-1 Dispatch
- Community Justice
- Sheriff's Office
- Health Services
- Oregon State Police
- Veterans' Village
- Property Management
- Facilities Department