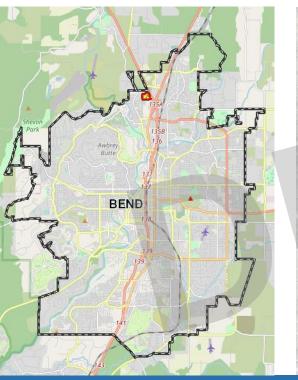

## DC PUBLIC SAFETY CAMPUS OVERVIEW

- Location: North end of Bend, adjacent to US-20 North
- Area: 27.9 Acres

- Stakeholder Groups
- 9-1-1 Dispatch
- Community Justice
- Sheriff's Office
- Health Services
- Oregon State Police
- Veterans' Village
- Property Management
- Facilities Department