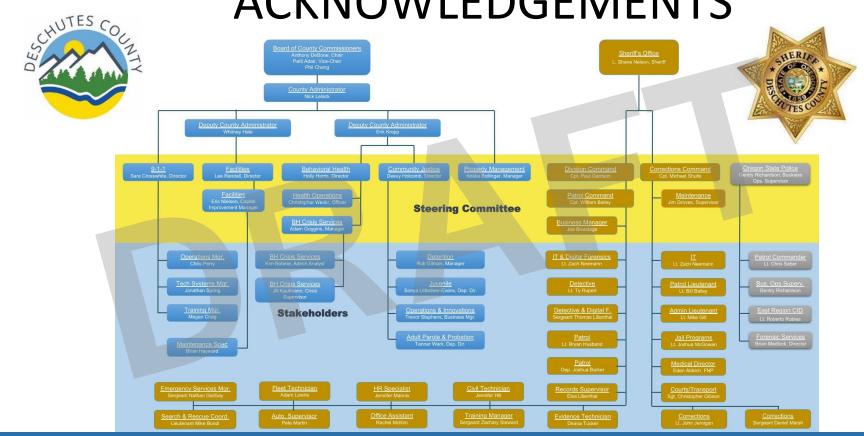

# WELCOME

## DESCHUTES COUNTY 2023 PUBLIC SAFETY CAMPUS PLAN

ENHANCING THE LIVES OF CITIZENS BY DELIVERING QUALITY SERVICE IN A COST-EFFECTIVE MANNER







### ACKNOWLEDGEMENTS







## DC PUBLIC SAFETY CAMPUS OVERVIEW





- Location: North end of Bend, adjacent to US-20 North
- Area: 27.9 Acres

- Stakeholder Groups
- 9-1-1 Dispatch
- Community Justice
- Sheriff's Office
- Health Services
- Oregon State Police
- Veterans' Village
- Property Management
- Facilities Department





COMPREHENSIN PROJECT MANAGEMENT



Other Community Stakeholder Groups

- City of Bend
- Oregon Department of Transportation (ODOT)
- Swalley Irrigation District



Otak CPM COMPREHENSIN PROJECT MANAGEMENT



### DC PUBLIC SAFETY CAMPUS BACKGROUND & PLAN PURPOSE









### 2023 CAMPUS PLAN SHARED VISION





COMPREHENS PROJECT MANAGEMEN



### DESCHUTES COUNTY GOALS & OBJECTIVES







### Delivery of Core Services



## 2023 CAMPUS PLAN GUIDING PRINCIPALS





# LONG-TERM CAMPUS PLAN