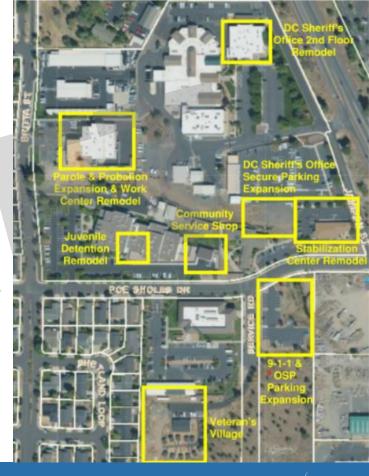

## MID-TERM CAMPUS PLAN (6-10 YEARS)

#### SOUTH OF POE SHOLES DR.

#### NORTH OF POE SHOLES DR.