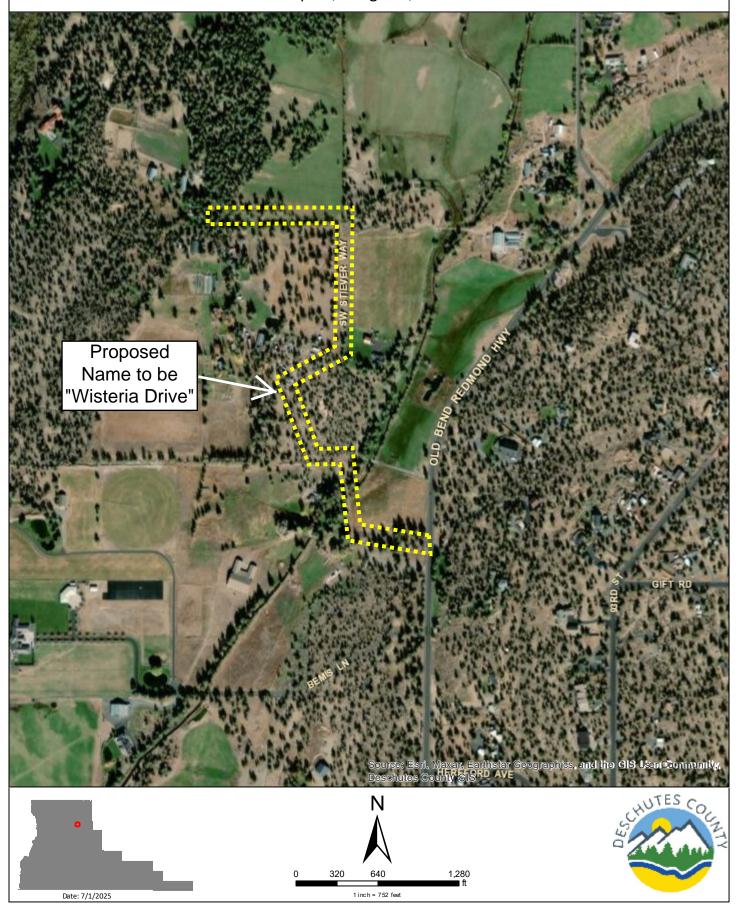

## BEFORE THE BOARD OF COUNTY COMMISSIONERS OF DESCHUTES COUNTY, OREGON

| An Order Assigning the Name of Wisteria Drive | * |                    |
|-----------------------------------------------|---|--------------------|
| to an Unnamed Access Road Which Extends West  | * | ORDER NO. 2025-029 |
| From Old Bend Redmond Highway,                | * |                    |
| Approximately 0.08 Miles North of Bemis Lane. | * |                    |

WHEREAS, Deschutes County applied to assign a road name pursuant to Deschutes County Code, Title 16, Addresses and Road Names, to assign the name of Wisteria Drive to an unnamed access road, located in Township 16 South, Range 12 East, Section 16; W.M.; and

THE BOARD OF COUNTY COMMISSIONERS OF DESCHUTES COUNTY, OREGON, HEREBY ORDERS as follows:

Section 1. That the name of Wisteria Drive be assigned to an unnamed access road to provide access to the properties at Township 16 South, Range 12 East, Section 16, as set forth in Exhibit "A," attached hereto and incorporated herein.

## **Exhibit A - Board Order No. 2025-029**

Township 16, Range 12, Section 16