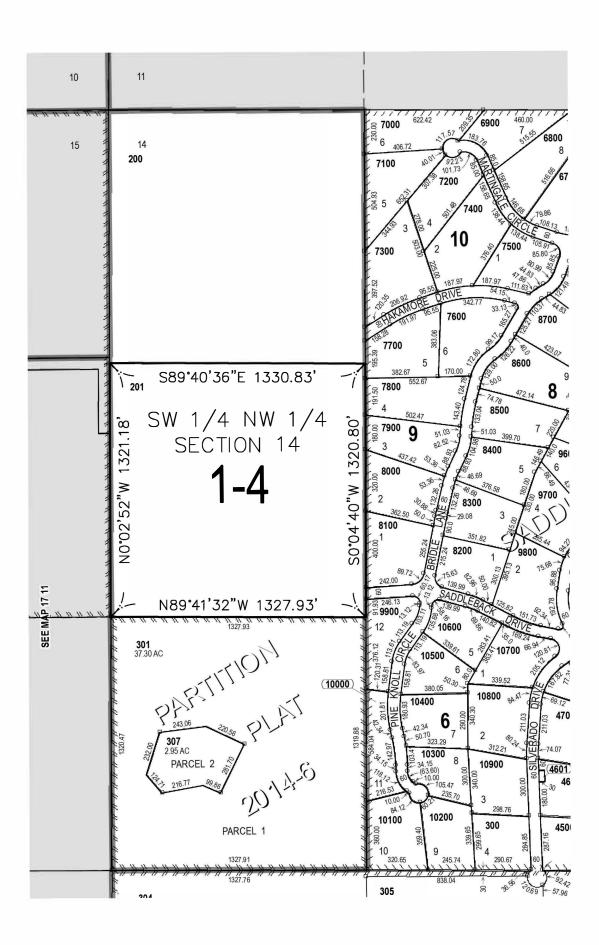

#### EXHIBIT "A"

Name: Frederick Stilson

Address: 63454 Saddleback Drive, Bend, OR 97703

Tax Lot Number: 1711140000201

Property described as:

40 acres located at the end of Saddleback Drive, West of Johnson Road.

Legal Description:

The Southwest Quarter of the Northwest Quarter (SW 1/4-NW 1/4) of Section 14, Township 17 South, Range 11, East of the Willamette Meridian, Deschutes County, Oregon.

EXHIBIT B EXHIBIT A