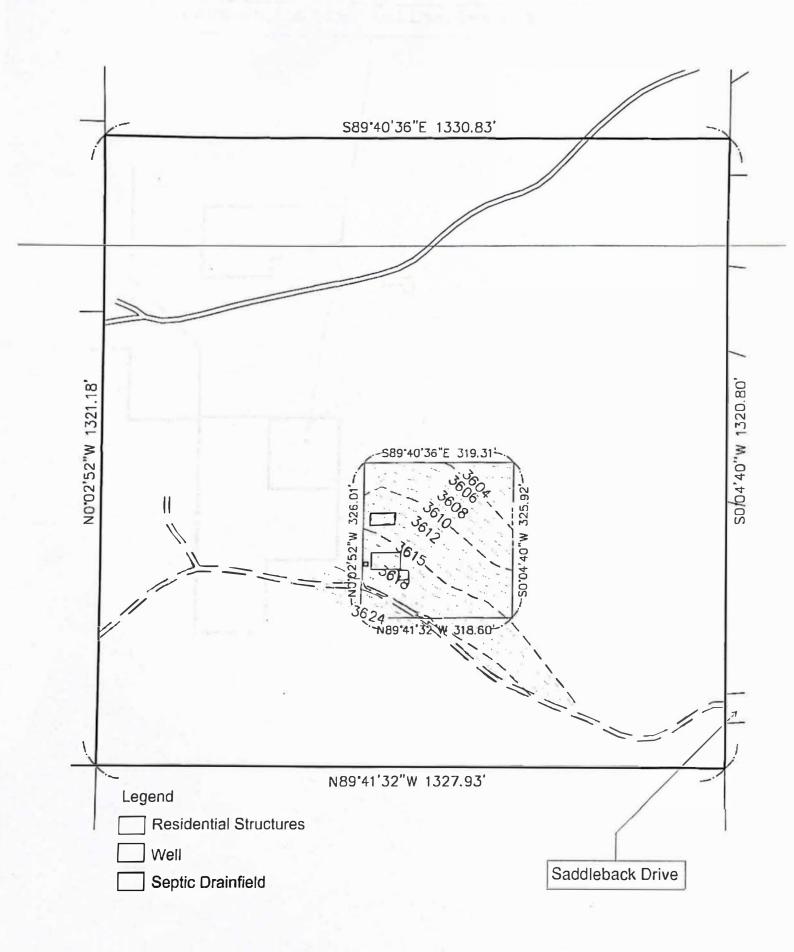

#### EXHIBIT "A"

Name: Frederick Stilson

Address: 63454 Saddleback Drive, Bend, OR 97703

Tax Lot Number: 1711140000201

Property described as:

40 acres located at the end of Saddleback Drive, West of Johnson Road.

Legal Description:

The Southwest Quarter of the Northwest Quarter (SW 1/4-NW 1/4) of Section 14, Township 17 South, Range 11, East of the Willamette Meridian, Deschutes County, Oregon.

EXHIBIT B EXHIBIT A