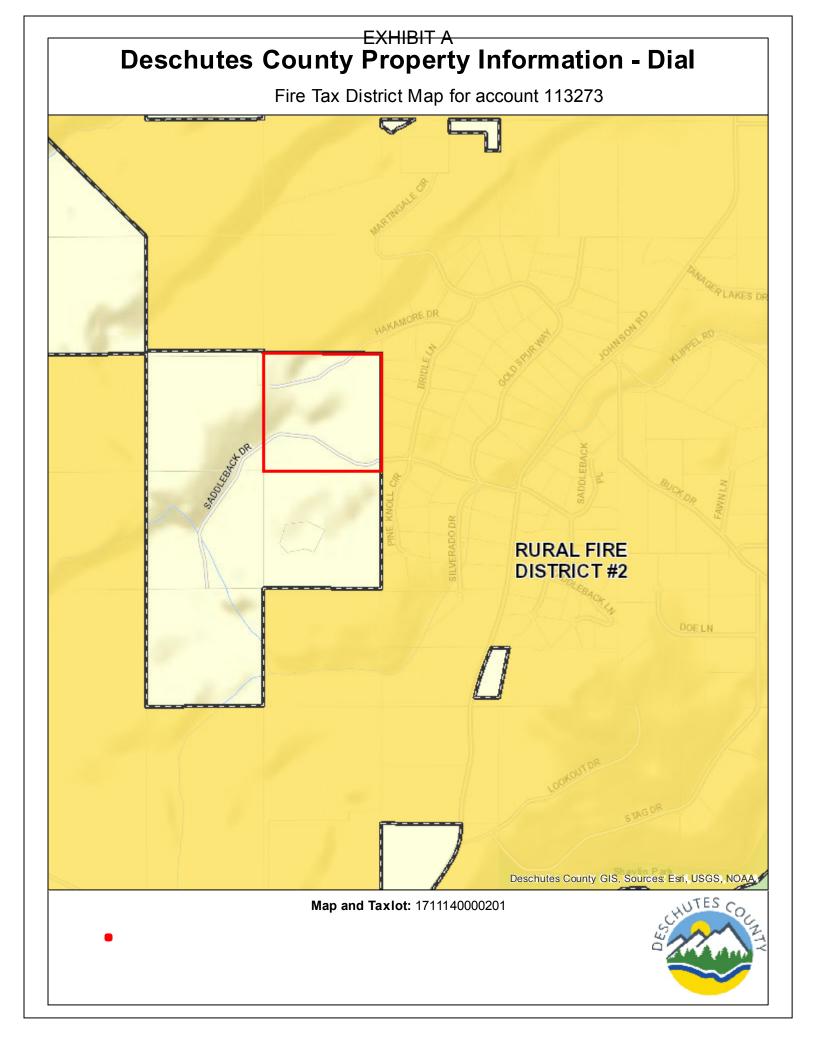

### EXHIBIT B DESCHUTES COUNTY ASSESSOR'S OFFICE CARTOGRAPHY DEPARTMENT

1300 NW Wall Street, Suite 204 | Bend, Oregon 97703 Office: (541) 388-6508 | Fax: (541) 382-1692 Website: <u>https://www.deschutes.org/assessor</u> Property Info: <u>https://dial.deschutes.org/</u>

March 2, 2022

Steve Dennison

**Deschutes County Clerk** 

Re: Petition for Rural Fire Protection District #2 (Frederick Stilson)

Please be advised the attached petition meets the requirements of ORS 198.

Sincerely,

Gregg Rossi

Gregg Rossi | Chief Cartographer Deschutes County Assessor's Office, Cartography Dept. 1300 NW Wall St. Suite 204 | Bend, Oregon 97703 PO Box 6005 | Bend, Oregon 97708 Tel: (541) 617-4703 | Fax: (541) 382-1692 EXHIBIT B