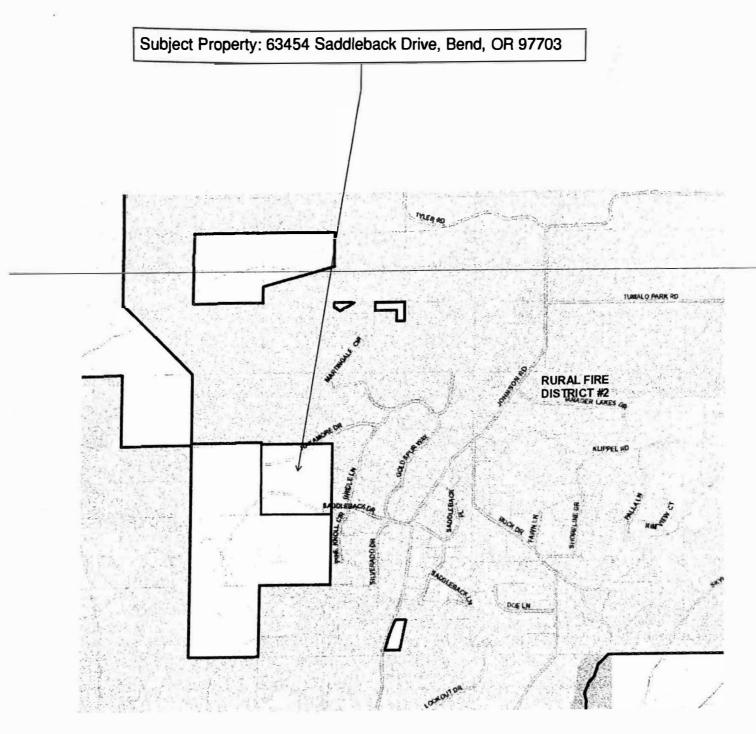

#### EXHIBIT "A"

Name: Frederick Stilson

Address: 63454 Saddleback Drive, Bend, OR 97703

Tax Lot Number: 1711140000201

Property described as:

40 acres located at the end of Saddleback Drive, West of Johnson Road.