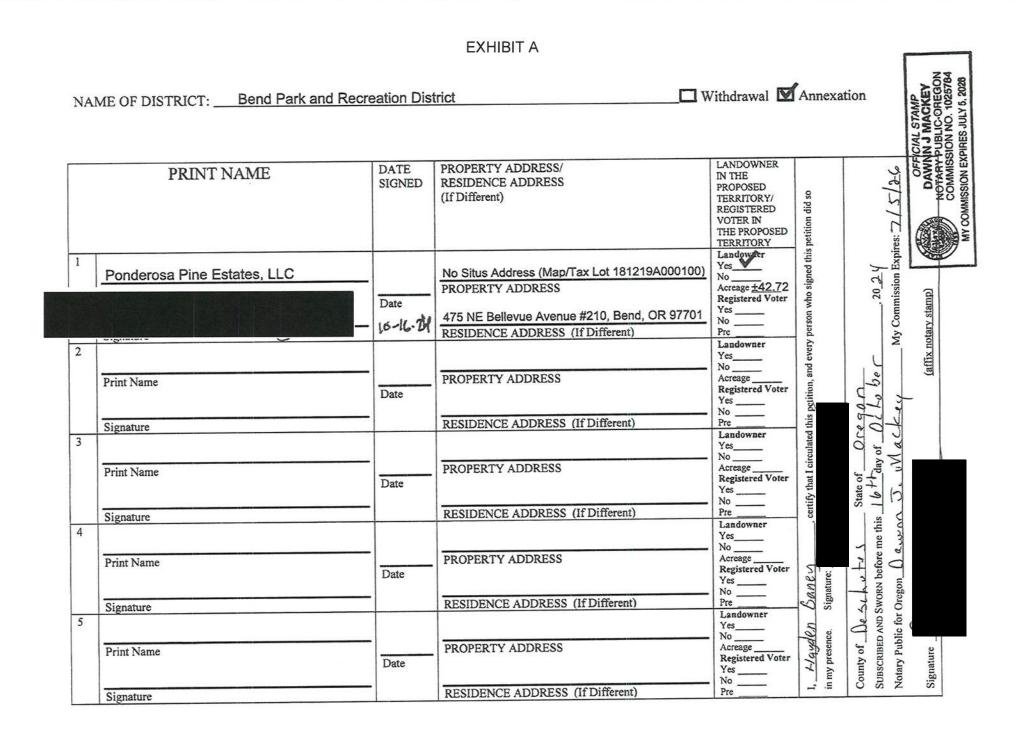

#### To: The Board of County Commissioners, Deschutes County, Oregon

The undersigned, in support of this Petition, state as follows:

- 1. This Petition for Annexation is filed pursuant to ORS 198.850 to 198.859 on <u>II 21 24</u> (*date*) and Petitioners request the Board commence proceedings to annex the territory described herein into <u>Bend Park and Recreation District</u> (name of district), Deschutes County, Oregon.
- 2. This Petition for Annexation affects only Deschutes County and is not in any incorporated city limits.
- 3. The Board of <u>Bend Park and Recreation District</u> (name of district) approved the petition pursuant to ORS 198.850 on \_\_\_\_\_\_ (insert date).
- 4. The principal act for \_\_\_\_\_\_ Bend Park and Recreation District \_\_\_\_\_\_ (name of district) is ORS

266.010

(Proper statutory reference required, see ORS 198.010 for listing of appropriate principal act)

- 5. The territory subject to this Petition for Annexation is primarily inhabited /uninhabited/circle one). This petition is signed by land owners and/or registered voters in the area proposed to be annexed as indicated opposite their respective signature, and all signatures were obtained on or after the <u>October 16th</u> day of, 20<u>24</u>.
- 6. The property street address(es) of land for annexation (if known) is/are \_\_\_\_

No Situs Address (Map/Tax Lot 181219A000100)and the total acreageis  $\pm 42.72$ . A description of the boundaries of the territory to be annexed isattached hereto as Exhibit "A" and depicted on the map attached as Exhibit "B".

- 7. This Petition has been signed by at least 15 percent of the electors, or 100 electors whichever number is lesser, registered in the area proposed to be annexed; or at least 15 owners or owners of 10 percent of the land, (whichever is greater) within the area proposed to be annexed.
- 8. A security deposit form and payment is attached to this petition.

| Signed this 21 day of November , 2024                                                             | by <u>Ponderosa Pine Estates, LLC</u> , Chief Petitioner(s).              |
|---------------------------------------------------------------------------------------------------|---------------------------------------------------------------------------|
| Signature                                                                                         | 475 NE Bellevue Avenue, #210, Bend, OR 97701<br>Address, City, State, ZIP |
| DATED this 22nd day of October, 2024                                                              | DATED this day of,20                                                      |
| Approved by the Board of<br>Bend Park + Rec. District                                             | (if applicable) Approved by City of                                       |
| District Signature<br>By: <u>Michelle Healy</u><br>(Print Name)<br>Title: <u>Exfee</u> . Director | City Signature<br>By:<br>(Print Name)<br>Title:                           |