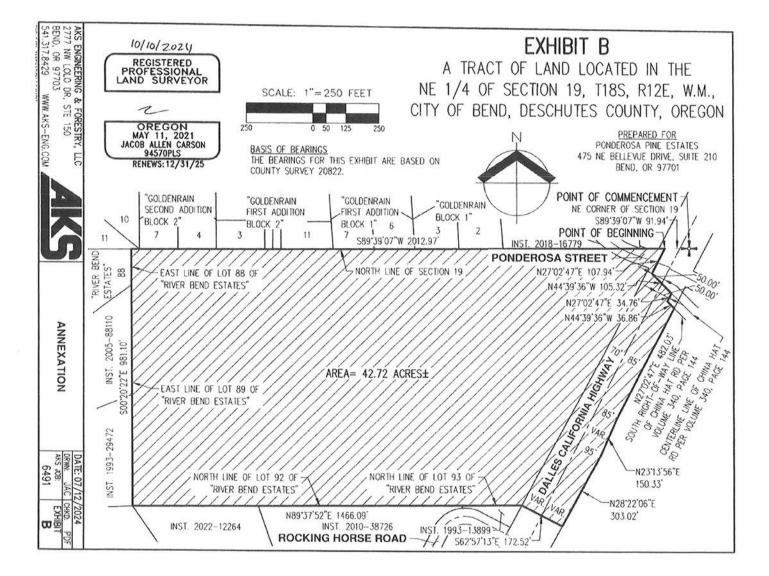

### EXHIBIT A ANNEXATION

A tract of land located in the Northcast Quarter of Section 19, Township 18 South, Range 12 East, Willamette Meridian, Deschutes County, Oregon, and being more particularly described as follows:

Commencing at the Northeast corner of said Section 19; thence along the north line of said Section 19, South 89°39'07" West 91.94 feet to a line parallel with and 50.00 feet west of the centerline of the Dalles California Highway, and the Point of Beginning; thence continuing along said north line, South 89°39'07" West 2012.97 feet to the east line of Lot 88 of "River Bend Estates", recorded November 9, 1961, in Plat Cabinet A, Page 290, Deschutes County Official Records; thence along said east line, and the east line of Lot 89, of said plat. South 00°20'22" East 981.10 feet to the north line of Lot 92 of said plat; thence along said north line, and the north line of Lot 93 of said plat, North 89°37'52" East 1466.09 feet to the west right-of-way line of said Dalles California Highway (varying in width from centerline); thence at a right angle to said centerline of the Dalles California Highway, South 62°57'13" East 172.52 feet to the east right-of-way line of said Dalles California Highway (varying in width from said centerline); thence along said cast right-of-way line, North 28°22'06" East 303.02 feet to a point 95.00 feet from said centerline; thence continuing along said cast right-of-way line (varying in width from centerline), North 23°13'56" East 150.33 feet to a point 85.00 feet from said centerline; thence continuing along said east right-of-way line (85.00 feet from centerline), North 27°02'47" East 482.03 feet to the south right-of-way line of China Hat Road, dedicated per Volume 340, Page 144, recorded April 30, 1981, Deschutes County Deed Records; thence along said south right-of-way line, North 44°39'36" West 36.86 feet to a line parallel with and 50.00 feet east of said centerline of the Dalles Californian Highway; thence along said parallel line, North 27°02'47" East 34.76 feet to the centerline of said China Hat Road; thence along the northwesterly prolongation of said centerline of China Hat Road, North 44°39'36" West 105.32 feet to said line parallel with and 50.00 feet west of the centerline of the Dalles California Highway; thence along said parallel line, North 27°02'47" East 107.94 feet to the Point of Beginning.

The above tract of land contains 42.72 acres more or less.

The basis of bearings for this description are based on County Survey 20822.

EXHIBIT A

EXHIBIT B

**County Clerk** 

Petition for Annexation to Bend Park and Recreation District (Taxlot 181219A000100)