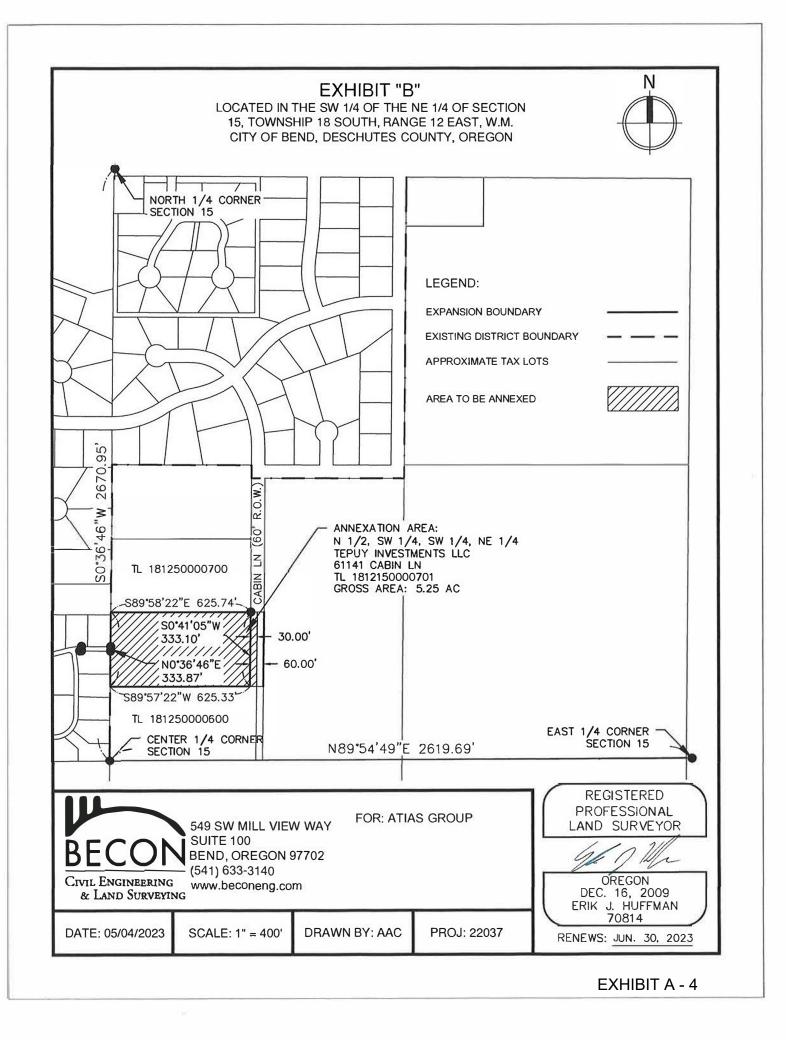

### Exhibit "A"

The North Half of the Southwest Quarter of the Southwest Quarter of the Northeast Quarter (N1/2 SW1/4 SW1/4 NE1/4) of Section Fifteen (15), Township Eighteen (18) South, Range Twelve (12) East of the Willamette Meridian, Deschutes County, Oregon.

Petition for Annexation to Bend Park and Recreation District (61141 Cabin Ln, Bend, Taxlot 1812150000701)